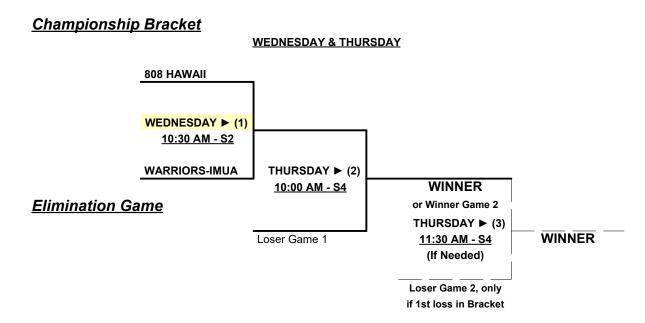

• Teams #6-7 in 70-AAA • Teams #8-9 in 75-Gold Home Runs - HR Rule of LOWER rated team in game Major = 6 per team per game, Outs AAA = 3 per team per game, Outs AA = 1 per team per game, Outs Pitch Count - Batters start with "1-1" count (WITH waste foul) per SSUSA Rulebook §6.2 (Pitch Count) Run Rules - Five (5) runs per ½ inning at bat (except open inning) Mercy Rule - Fifteen (15) runs after five (5) innings (or 20 Runs after 4 innings) Time Limits - RR = 65 + open inn. • Bracket = 70 + open inn. • Championship game(s) = 80 + open inn. Tie Breakers - Head to head (in full RR only), least runs allowed, run differential, coin toss



Wiapahu, Hawaii March 5 - 7, 2024

Rev. 02/25/2024

### Men's 65/70+ Gold Division • 3 Teams

### Championship Bracket



## Men's 65+ AA Division • 2 Teams





Wiapahu, Hawaii March 5 - 7, 2024

Rev. 02/25/2024

### Men's 70+ AAA Division • 2 Teams

Championship Bracket





Rev. 02/25/2024

### Men's 75+ Gold Division • 2 Teams

<u>Championship Bracket</u>

more than

iust a game...





|                |            | ¢    |   | SSUSA's Aloha Bowl Qualifier 2024<br>Wiapahu, Hawaii<br>March 8 - 10, 2024 |            |               |            |                         |  |  |
|----------------|------------|------|---|----------------------------------------------------------------------------|------------|---------------|------------|-------------------------|--|--|
| ()(\$)         | <i>[</i> ] |      |   |                                                                            |            |               |            | Rev. 03/06/202