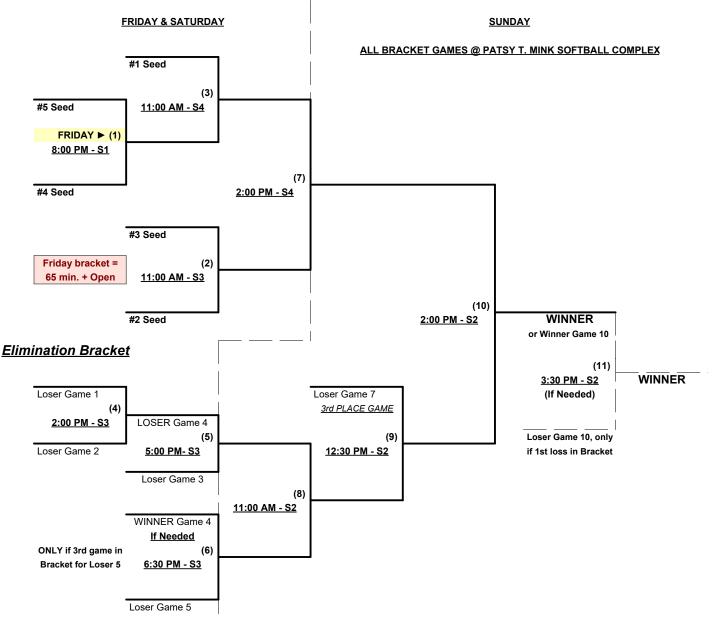

### Men's 75+ Gold Division • 2 Teams

<u>Championship Bracket</u>

more than

iust a game...

|                |            | ¢    |   | SSUSA's Aloha Bowl Qualifier 2024<br>Wiapahu, Hawaii<br>March 8 - 10, 2024 |            |               |            |                         |  |  |
|----------------|------------|------|---|----------------------------------------------------------------------------|------------|---------------|------------|-------------------------|--|--|
| ()(\$)         | <i>[</i> ] |      |   |                                                                            |            |               |            | Rev. 03/06/2024         |  |  |
| more than just | a game.    |      |   | <u>Men's 40+ Masters Ma</u>                                                | jor Di     | <u>ivisio</u> | <u>n •</u> | <u>10 Teams</u>         |  |  |
|                |            |      |   |                                                                            |            |               |            |                         |  |  |
|                | <u>Win</u> | Loss |   |                                                                            | <u>Win</u> | Loss          |            |                         |  |  |
|                |            |      | 1 | Getnutz (HI)                                                               |            |               | 6          | Oahu Grown (HI)         |  |  |
| -              |            |      | 2 | Go Deep Sports (HI)                                                        |            |               | 7          | Sandlot 40s (HI)        |  |  |
| •              |            |      | 3 | HMR/No Excuses (CA)                                                        |            |               | 8          | Shut-D (HI)             |  |  |
| •              |            |      | 4 | Lanakila (HI)                                                              |            |               | 9          | Strictly Aloha (HI)     |  |  |
| •              |            |      | 5 | No Glove, No Love 40 (CA)                                                  |            |               | 10         | Throwdown Softball (CA) |  |  |

#### Men's 40+ Masters Major Division • 10 Teams

Rev. 03/06/2024