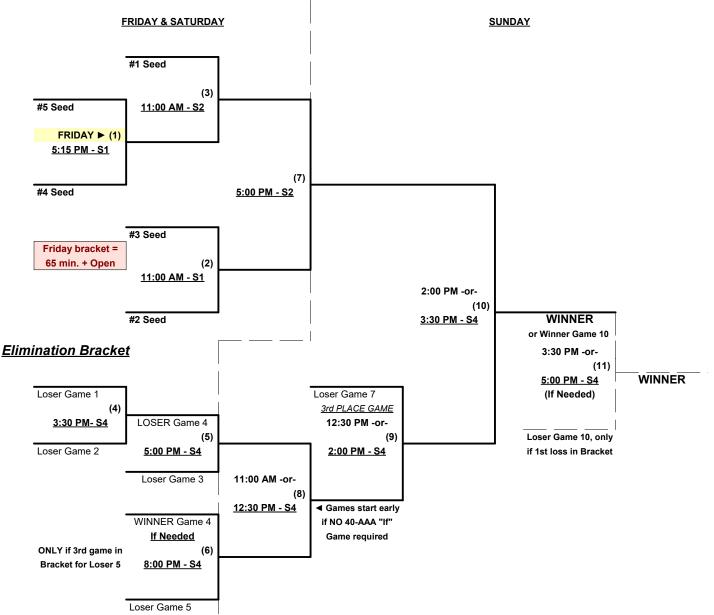

## Men's 40+ Masters AAA Division • 4 Teams

### Championship Bracket

Rev. 03/06/2024

Seeding for 40-AAA Double Elimination Bracket commencing Saturday morning • See bracket for details

Format: Full (3-game) Round Robin to seed 40-AAA Double Elimination Bracket

Home Runs - 40-AAA = 6 per team per game, Outs