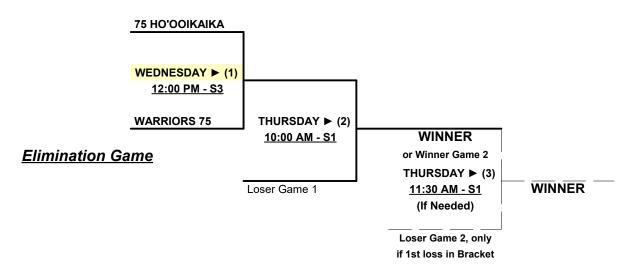

nt (WITH waste foul) per SSUSA Rulebook §6.2 (Pitch Count) Run Rules - Five (5) runs per ½ inning at bat (except open inning) Mercy Rule - Fifteen (15) runs after five (5) innings (or 20 Runs after 4 innings) Time Limits - RR = 65 + open inn. • Bracket = 70 + open inn. • Championship game(s) = 80 + open inn. Tie Breakers - Head to head (in full RR only), least runs allowed, run differential, coin toss



Wiapahu, Hawaii March 5 - 7, 2024

Rev. 02/25/2024

### Men's 65/70+ Gold Division • 3 Teams

### Championship Bracket



## Men's 65+ AA Division • 2 Teams





Wiapahu, Hawaii March 5 - 7, 2024

Rev. 02/25/2024

### Men's 70+ AAA Division • 2 Teams

Championship Bracket





Rev. 02/25/2024

### Men's 75+ Gold Division • 2 Teams

<u>Championship Bracket</u>

more than

iust a game...





|                |            | ¢    |   | SSUSA's Aloha Bowl Qualifier 2024<br>Wiapahu, Hawaii<br>March 8 - 10, 2024 |            |               |            |                         |  |  |
|----------------|------------|------|---|----------------------------------------------------------------------------|------------|---------------|------------|-------------------------|--|--|
| ()(\$)         | <i>[</i> ] |      |   |                                                                            |            |               |            | Rev. 03/06/2024         |  |  |
| more than just | a game.    |      |   | <u>Men's 40+ Masters Ma</u>                                                | jor Di     | <u>ivisio</u> | <u>n •</u> | <u>10 Teams</u>         |  |  |
|                |