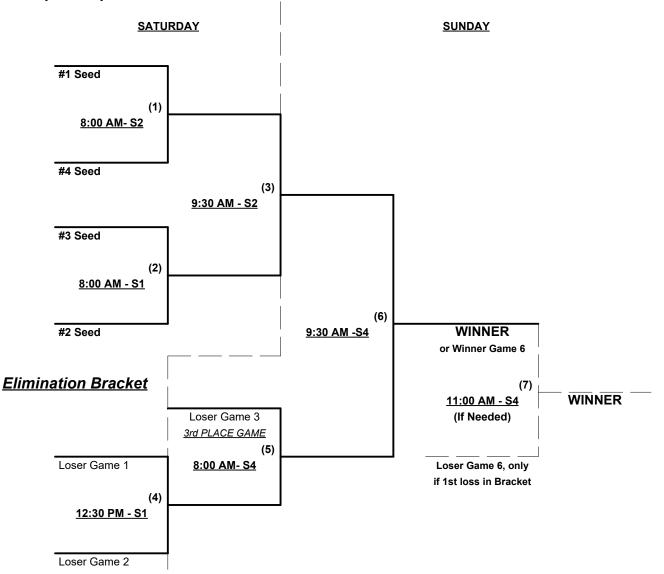

(3-game) Round Robin to seed 40-AAA Double Elimination Bracket

Home Runs - 40-AAA = 6 per team per game, Outs

**NOTE** SSUSA Official Rulebook §9.5 (Retrieving Home Run Balls) will be strictly enforced.

Pitch Count - Batters start with "1-1" count (WITH waste foul) per SSUSA Rulebook §6.2 (Pitch Count)

Run Rules - Five (5) runs per ½ inning at bat (except open inning)

Mercy Rule - Fifteen (15) runs after five (5) innings (or 20 Runs after 4 innings)

Time Limits -  $RR = 55 + open inn. \bullet Bracket = 70 + open inn. \bullet Championship game(s) = 80 + open inn.$ 

Tie Breakers - Head to head (in full RR only), least runs allowed, run differential, coin toss



Wiapahu, Hawaii March 8 - 10, 2024

Rev. 02/23/2024

## Men's 40+ Masters AAA Division • 4 Teams

### Championship Bracket





Rev. 03/06/2024

### Women's 40+ Masters/50+ Gold Division • 5 Teams

| <u>Win</u> | <u>Loss</u> |   |                           |
|------------|-------------|---|---------------------------|
|            |             | 1 | Not Today (NV)            |
|            |             | 2 | Poly Chics/Cali Gold (CA) |
|            |             | 3 | Shut D (HI)               |

| <u>Win</u> | <u>Loss</u> |   |
|------------|-------------|---|
|            |             | 4 |

4 Touch Em All (HI) 5 LOL-Legit Ol' Ladies (CA)

## Friday • March 8, 2024 • Makai Softball Field • Mililani

Field address ► 94-1150 Lanikuhana Ave. • Mililani, HI 96789

| Time     | # | Runs | Team Name                 | Field | # | Runs | Team Name                 |
|----------|---|------|--------------------------