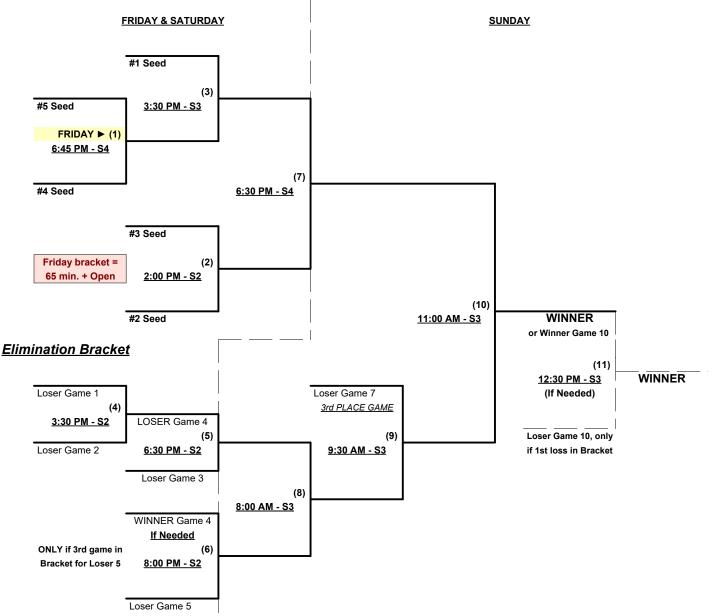

Robin to seed 60-AAA Three-game-guarantee Bracket

Home Runs - AAA = 3 per team per game, Outs

**NOTE** SSUSA Official Rulebook §9.5 (Retrieving Home Run Balls) will be strictly enforced.

Pitch Count - Batters start with "1-1" count (WITH waste foul) per SSUSA Rulebook §6.2 (Pitch Count)

Run Rules - Five (5) runs per <sup>1</sup>/<sub>2</sub> inning at bat (except open inning)

Mercy Rule - Fifteen (15) runs after five (5) innings (or 20 Runs after 4) ▼ Friday bracket = 65 + Open Inn.

Time Limits -  $RR = 65 + open inn. \cdot Bracket = 70 + open inn. \cdot Championship game(s) = 80 + open inn.$ 

Tie Breakers - Head to head (in full RR only), least runs allowed, run differential, coin toss



Wiapahu, Hawaii March 8 - 10, 2024

### Men's 60+ AAA Division • 5 Teams

Rev. 03/06/2024