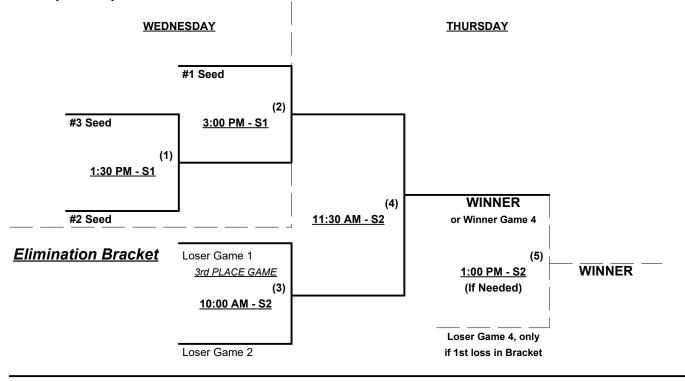

### Seeding for 65/70-Gold Double Elimination Bracket commencing Wednesday afternoon • See bracket

Format: Mixed (3-game) Round Robin to seed 65/70-Gold Double Elimination Bracket • INTERNAL SEEDING NOTE Team #1 must WIN bracket to earn 1st place awards and 2025 TOC bid in 65-Major • If Team #1 wins, Runner-up earns 1st Place Awards and 2025 TOC bid in 65-AAA OR 70-Major Best 2 of 3 Series ► Teams #4-5 in 65-AA • Teams #6-7 in 70-AAA • Teams #8-9 in 75-Gold Home Runs - HR Rule of LOWER rated team in game Major = 6 per team per game, Outs AAA = 3 per team per game, Outs AA = 1 per team per game, Outs Pitch Count - Batters start with "1-1" count (WITH waste foul) per SSUSA Rulebook §6.2 (Pitch Count) Run Rules - Five (5) runs per ½ inning at bat (except open inning) Mercy Rule - Fifteen (15) runs after five (5) innings (or 20 Runs after 4 innings) Time Limits - RR = 65 + open inn. • Bracket = 70 + open inn. • Championship game(s) = 80 + open inn. Tie Breakers - Head to head (in full RR only), least runs allowed, run differential, coin toss