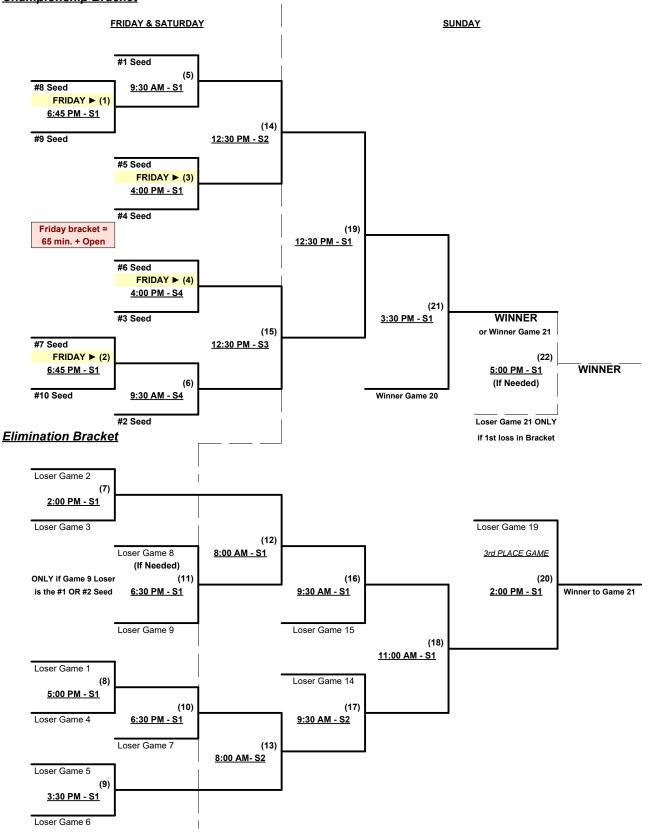

ils

**Format:** Two (2) game Round Robin to seed 40-Major Three-game-guarantee Bracket

Home Runs - Major = 8 per team per game, Outs

**NOTE** SSUSA Official Rulebook §9.5 (Retrieving Home Run Balls) will be strictly enforced.

Pitch Count - Batters start with "1-1" count (WITH waste foul) per SSUSA Rulebook §6.2 (Pitch Count)

Run Rules - Five (5) runs per <sup>1</sup>/<sub>2</sub> inning at bat (except open inning)

Mercy Rule - Fifteen (15) runs after five (5) inn. (or 20 Runs after 4) ▼ Friday bracket = 65 + Open Inn.

Time Limits - RR = 55 + open inn. • Bracket = 70 + open inn. • Championship game(s) = 80 + open inn.

Tie Breakers - Head to head (in full RR only), least runs allowed, run differential, coin toss



Rev. 03/06/2024

#### Men's 40+ Masters Major Division • 10 Teams







Rev. 03/06/2024

### Men's 40+ Masters AAA Division • 4 Teams

| <u>Win</u> | Loss |   |                     |
|------------|------|---|---------------------|
|            |      | 1 | Hawaiians 40's (HI) |
|            |      | 2 | HI Heat             |
|            |      | 3 | Shut-D 2 (HI)       |
|            |      | 4 | Unloaded (CA)       |

## Friday • March 8, 2024 • Patsy T. Mink C.O.R.P. Softball Complex • Waipahu

Field address ► 94-801 Kamehameha Hwy. • Waipahu, HI 96797

| Time    | # | Runs | Team Name           | Field | # | Runs | Team Name           |
|---------|---|------|---------------------|-------|---|------|---------------------|
| 5:15 PM | 3 |      | Shut-D 2 (HI)       | S2    | 1 |      | Hawaiians 40's (HI) |
| 5:15 PM | 2 |      | HI Heat             | S3