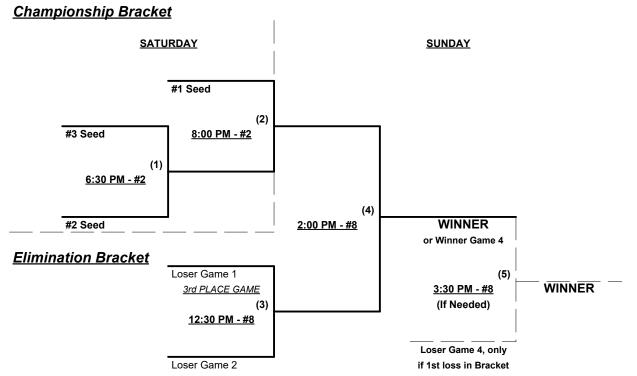

m per game, Outs

AAA = 6 per team per game, Outs

Pitch Count - Batters start with "1-1" count (WITH Courtesy Foul) per SSUSA Rulebook §6.2 (2024 Rule)

Run Rules - 5 runs per ½ inning at bat (except open inning) • 7 runs if Major+ vs. Major+ game

Mercy Rule - Fifteen (15) runs after 5 innings (or 20 Runs after 4 innings) • 22 after 4 in Major+ games

Time Limits - RR = 65 + open inn. • Bracket = 70 + open inn. • Championship game(s) = 80 + open inn.

Tie Breakers - Head to head (in full RR only), least runs allowed, run differential, coin toss

Schedule Subject to Change at Discretion of Tournament and Field Directors



Rev. 05/05/2024

#### Men's 40+ Masters Major Plus Division • 3 Teams

#### **Championship Bracket**



#### Men's 40+ Masters AAA Division • 3 Teams

Rev. 05/05/2024





Rev. 05/05/2024

### Men's 40/50+ Platinum Division • 4 Teams





Rev. 05/05/2024

## Men's 50/55+ Platinum Division • 6 Teams

| Win Lo | <u>ss</u>     | <u>50-Major</u>              | <u>Win</u> | <b>Loss</b> |   | <u>55-Major+</u>       |
|--------|---------------|------------------------------|------------|-------------|---|------------------------|
|        | 1             | AST/QTI/CF/GPOA/PNS (VA)     |            |             | 5 | BPA/Mken/Worth (PA)    |
|        | <u> </u>      | HRS/OSS/Fat Chops (RI)       |            |             | 6 | Excel Masonry/Red (VA) |
|        | <del></del> 3 | OTC ELITE (PA)               |            |             | • |                        |
|        | <del></del> 4 | Roebell/Paradise Paint. (NY) |            |             |   |