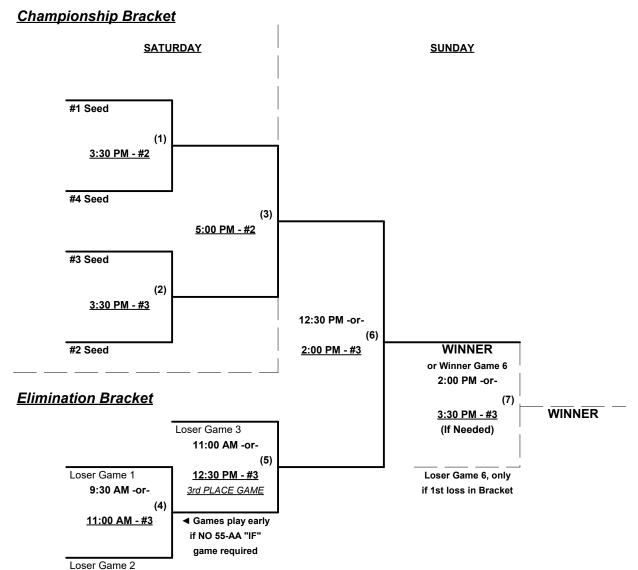

## Men's 50+ Major Division • 4 Teams

## **Championship Bracket SATURDAY SUNDAY** #1 Seed (1) 5:00 PM - #1 #4 Seed (3) 8:00 PM - #1 #3 Seed (2) 6:30 PM - #1 (6) WINNER #2 Seed 12:30 PM - #7 or Winner Game 6 Elimination bracket WINNER 2:00 PM - #7 Loser Game 3 (If Needed) 3rd PLACE GAME Loser Game 1 11:00 AM - #7 Loser Game 6, only if 1st loss in bracket (4) 9:30 AM - #7