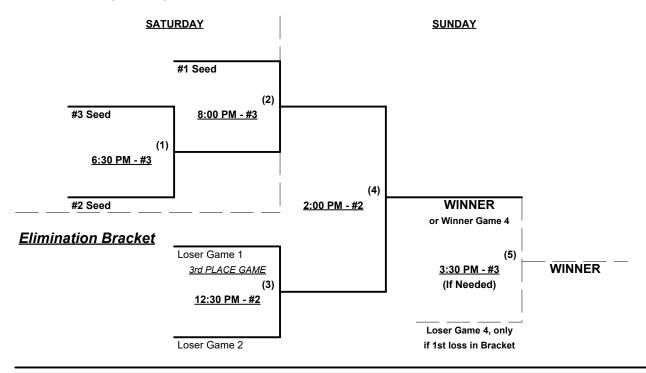

#### Men's 40+ Masters Major Plus Division • 3 Teams

#### **Championship Bracket**