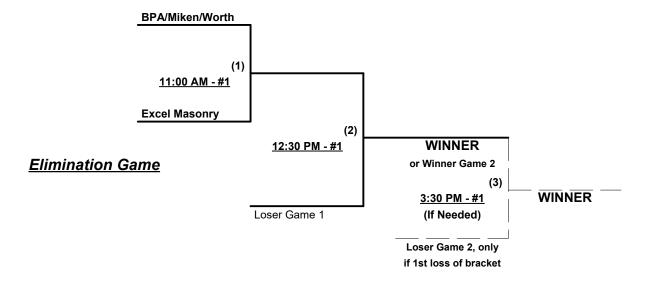

## Men's 50/55+ Platinum Division • 6 Teams

| Win Lo | <u>ss</u>     | <u>50-Major</u>              | <u>Win</u> | <b>Loss</b> |   | <u>55-Major+</u>       |
|--------|---------------|------------------------------|------------|-------------|---|------------------------|
|        | 1             | AST/QTI/CF/GPOA/PNS (VA)     |            |             | 5 | BPA/Mken/Worth (PA)    |
|        | <u> </u>      | HRS/OSS/Fat Chops (RI)       |            |             | 6 | Excel Masonry/Red (VA) |
|        | <del></del> 3 | OTC ELITE (PA)               |            |             | • |                        |
|        | <del></del> 4 | Roebell/Paradise Paint. (NY) |            |             |   |                        |

Seeding for 50-Major Double Elimination bracket commencing Saturday afternoon • See bracket for details

Format: Mixed (3-game) Round Robin to seed 50-Major Double Elimination bracket

Teams #1-4 play Double Elimination bracket for 50-Major Championship

Teams #5-6 play Best 2 of 3 Series for 55-Major+ championship ON SATURDAY

Home Runs - Home Run rule of LOWER rated team in game

Major + = 9 per team per game, Outs Major = 6 per team per game, Outs

NOTE SSUSA Official Rulebook §9.5 (Retrieving Home Run Balls) will be strictly enforced.