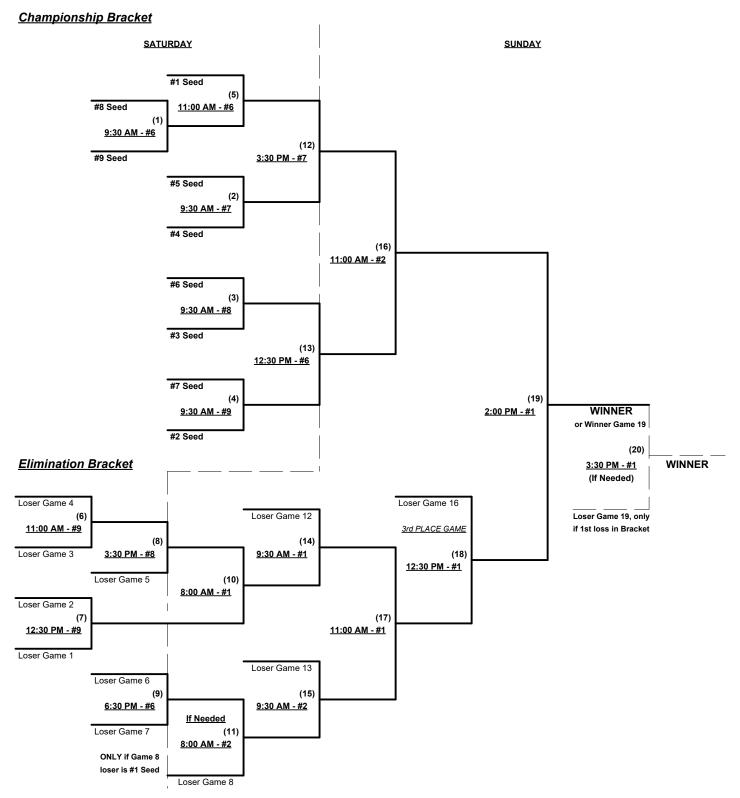

#### Men's 40+ Masters Major Plus Division • 3 Teams

#### **Championship Bracket**