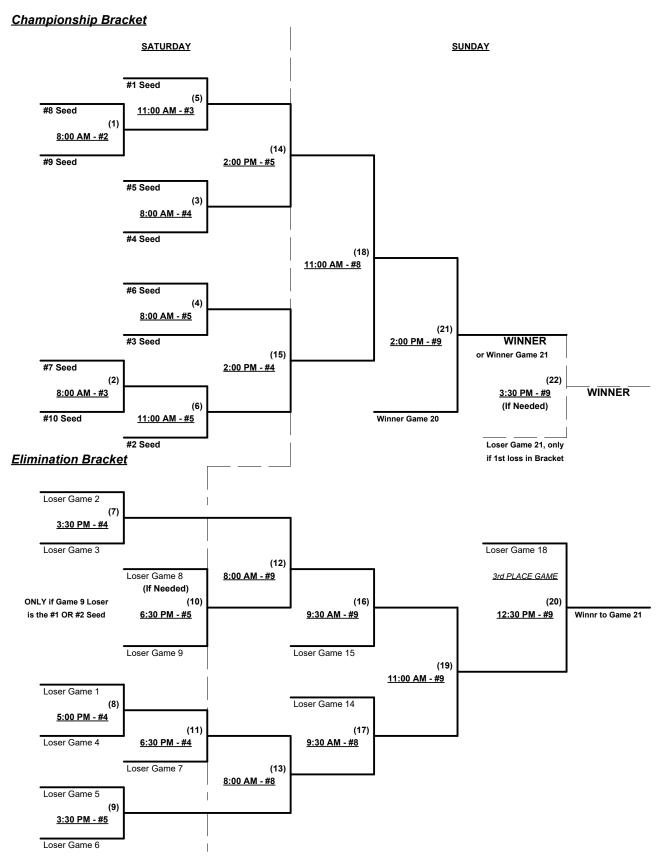

## Men's 50+ AAA Division • 9 Teams

| <u>Win</u> | Loss |   |                         | <u>Win</u> | Loss |    |                        |
|------------|------|---|-------------------------|------------|------|----|------------------------|
|            |      | 1 | Backside 50 (VA)        |            |      | 6  | Port City Classic (NC) |
|            |      | 2 | Broughton Pharmacy (NC) |            |      | 7  | Racehorse Tavern (PA)  |
|            |      | 3 | FFE 50's (MD)           |            |      | 8  | Strictly Business (VA) |
|            |      | 4 | Flatline/Van Metre (VA) |            |      | 9  | That 50's Show (PA)    |
| •          | •    | 5 | Jackdaddys (PA) • OUT   |            |      | 10 | Warpath 50 (MD)        |

#### Seeding for 50-AAA Three-game-guarantee bracket commencing Saturday morning • See bracket for details

Format: Two (2) game Round Robin to seed 50-AAA Three-game-guarantee bracket

Home Runs - AAA = 3 per team per game, Outs