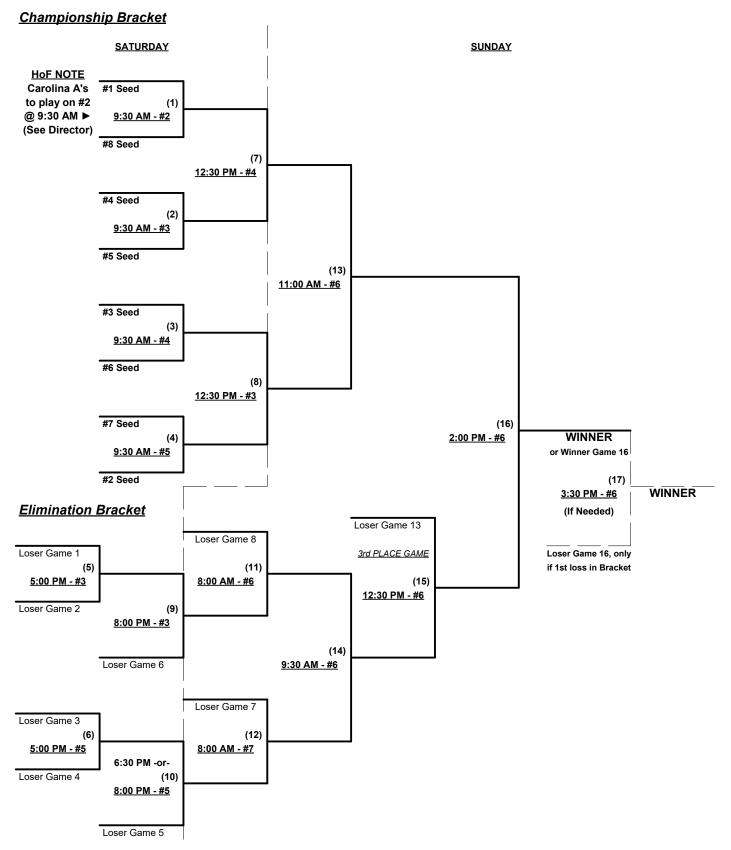

# Men's 60+ Major Division • 8 Teams

| Win Loss |   |                          | <u>Win</u> | Loss |   |                              |
|----------|---|--------------------------|------------|------|---|------------------------------|
|          | 1 | Carolina A's (NC)        |            |      | 5 | Giant Steel/ Swift Tech (NY) |
|          | 2 | Carolina Legends 60 (NC) |            |      | 6 | Howe Creative/Bank (DE)      |
|          | 3 | Diamondblade (MD)        |            |      | 7 | Nova Force (VA)              |
|          | 4 | Estes/Rheem (VA)         |            |      | 8 | Team Mars (FL)               |