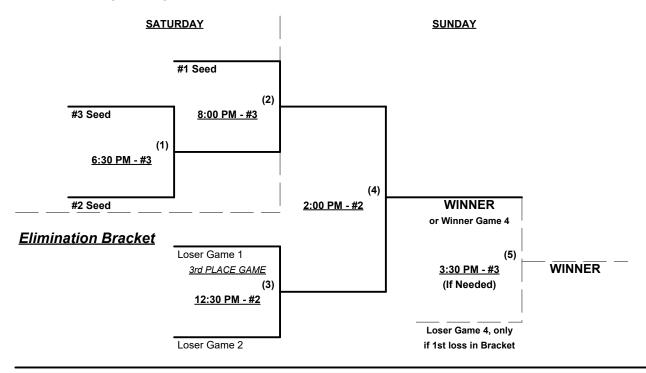

# Men's 50+ Major Division • 4 Teams

# **Championship Bracket SATURDAY SUNDAY** #1 Seed (1) 5:00 PM - #1 #4 Seed (3) 8:00 PM - #1 #3 Seed (2) 6:30 PM - #1 (6) WINNER #2 Seed 12:30 PM - #7 or Winner Game 6 Elimination bracket WINNER 2:00 PM - #7 Loser Game 3 (If Needed) 3rd PLACE GAME Loser Game 1 11:00 AM - #7 Loser Game 6, only if 1st loss in bracket (4) 9:30 AM - #7