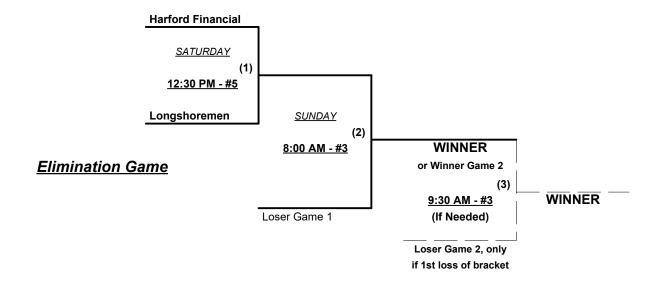

# Men's 55+ Silver Division • 8 Teams

| <u>Win</u> | <u>Loss</u> |   |                             | <u>Win</u> | Loss |   |                           |
|------------|-------------|---|-----------------------------|------------|------|---|---------------------------|
|            |             | 1 | Alliance/Scrap Iron 55 (CO) |            |      | 5 | MD Classics/Office B&G    |
|            |             | 2 | Detroit Pride (MI)          |            |      | 6 | Peacemakers (TN)          |
|            |             | 3 | Georgia Renegades           |            |      | 7 | Harford Finan. Group (MD) |
|            |             | 4 | Holy City Hitmen (SC)       |            |      | 8 | Longshoremen 55 (VA)      |

# Friday • May 17, 2024 • Walnut Creek Softball Complex • Raleigh

Field address ▶ 1201 Sunnybrook Rd. - Raleigh, NC 27610

| Time     | # | Runs | Team Name                   | Field | # | Runs | Team Name                   |
|----------|---|------|-----------------------------|-------|---|------|-----------------------------|
| 8:00 AM  | 1 |      | Alliance/Scrap Iron 55 (CO) | 4     | 3 |      | Georgia Renegades           |
| 8:00 AM  | 6 |      | Peacemakers (TN)            | 5     | 2 |      | Detroit Pride (MI)          |
| 9:30 AM  | 5 |      | MD Classics/Office B&G      | 3     | 1 |      | Alliance/Scrap Iron 55 (CO) |
| 9:30 AM  | 3 |      | Georgia Renegades           | 4     | 7 |      | Harford Finan. Group (MD)   |
| 9:30 AM  | 2 | {    | Detroit Pride (MI)          | 5     | 8 |      | Longshoremen 55 (VA)        |
| 11:00 AM | 7 |      | Harford Finan. Group (MD)   | 4     | 6 | §    | Peacemakers (TN)            |
| 11:00 AM | 8 |      | Longshoremen 55 (VA)        | 5     | 4 | §    | Holy City Hitmen (SC)       |
| 12:30 PM | 4 |      | Holy City Hitmen (SC)       | 5     | 5 |      | MD Classics/Office B&G      |

# Saturday • May 18, 2024 • Walnut Creek Softball Complex • Raleigh

| Time    | # | Runs | Team Name                 | Field | # | Runs | Team Name                     |
|---------|---|------|---------------------------|-------|---|------|-------------------------------|
| 8:00 AM | 7 |      | Harford Finan. Group (MD) | 6     | 1 |      | § Alliance/Scrap Iron 55 (CO) |
| 8:00 AM | 5 |      | § MD Classics/Office B&G  | 7     | 8 |      | Longshoremen 55 (VA)          |
| 8:00 AM | 2 |      | Detroit Pride (MI)        | 8     | 4 |      | Holy City Hitmen (SC)         |
| 8:00 AM | 6 |      | Peacemakers (TN)          | 9     | 3 |      | Georgia Renegades             |

Teams #1-6 GIVE 5-Run OR 11-Defensive-player equalizer and are HOME vs. Teams #7-8

#### Seeding for 55-AAA Double Elimination bracket commencing Saturday morning • See bracket for details

Format: Mixed (3-game) Round Robin to seed 55-AAA Double Elimination bracket

Teams #1-6 play Double Elimination bracket for 55-AAA Championship

Teams #7-8 play Best 2 of 3 Series for 55-AA championship

Home Runs - Home Run rule of LOWER rated team in game

AAA = 3 per team per game, Outs AA = 1 per team per game, Outs

NOTE SSUSA Official Rulebook §9.5 (Retrieving Home Run Balls) will be strictly enforced.