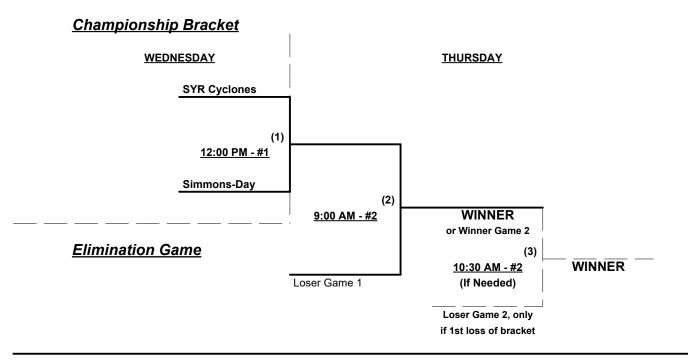

# Men's 70/75/80+ Gold Division • 6 Teams

| <u>Win</u> | <u>Loss</u> |   |                            | <u>Win</u> | <u>Loss</u> |   |                         |
|------------|-------------|---|----------------------------|------------|-------------|---|-------------------------|
|            |             | 1 | Syracuse Cyclones 70 (NY)  |            |             | 4 | Maverick Const. 80 (TX) |
|            |             | 2 | Simmons-Day All-Stars (MD) |            |             | 5 | S. Wake Shockers (NC)   |
|            |             | 3 | No. Virginia Force 75      |            |             | 6 | HTR (NC)                |

<sup>§</sup> Teams #1-4 GIVE 5-Run equalizer and are HOME in games vs. Teams #5-6

Format: Mixed (3-game) "EXHIBITION" Round Robin prior to Best 2 of 3 Championship series

Teams #1-2 play Best 2 of 3 Series for 70-AAA Championship