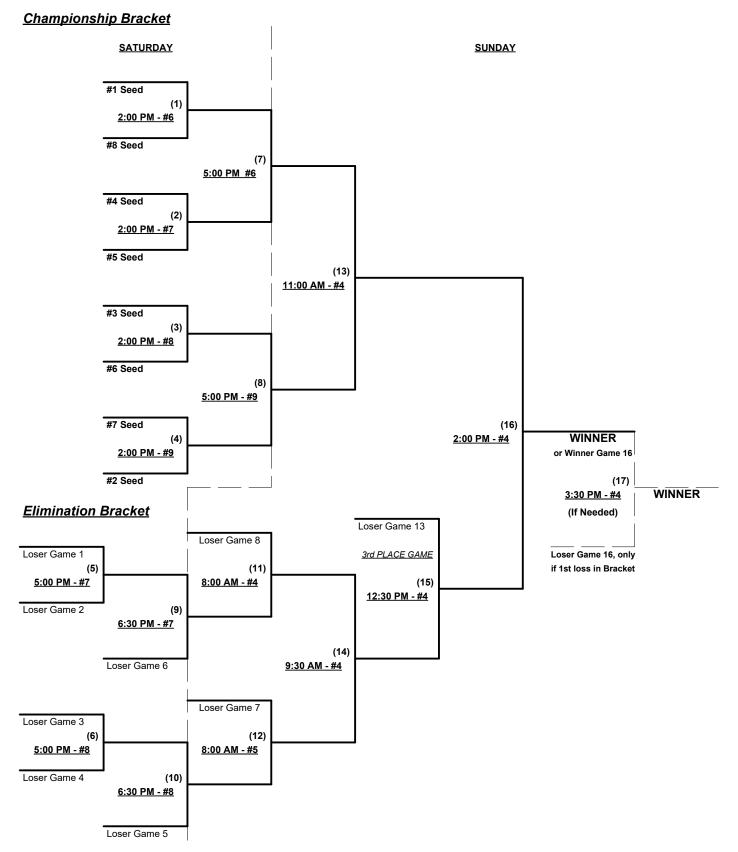

ersburg/Backer (MD)    | 9     | 1 |      | Alliance/Scrap Iron 60 (CO) |

Seeding for 60-AAA Three-game-guarantee bracket commencing Saturday afternoon • See bracket for details

Format: Two (2) game Round Robin to seed 60-AAA Three-game-guarantee bracket

Home Runs - AAA = 3 per team per game, Outs

Pitch Count - Batters start with "1-1" count (WITH Courtesy Foul) per SSUSA Rulebook §6.2 (2024 Rule)

Run Rules - 5 runs per ½ inning at bat (except open inning)

Mercy Rule - Fifteen (15) runs after 5 innings (or 20 Runs after 4 innings)

Time Limits - RR = 65 + open inn. • Bracket = 70 + open inn. • Championship game(s) = 80 + open inn.

Tie Breakers - Head to head (in full RR only), least runs allowed, run differential, coin toss



Rev. 05/05/2024

#### Men's 60+ AAA Division • 8 Teams