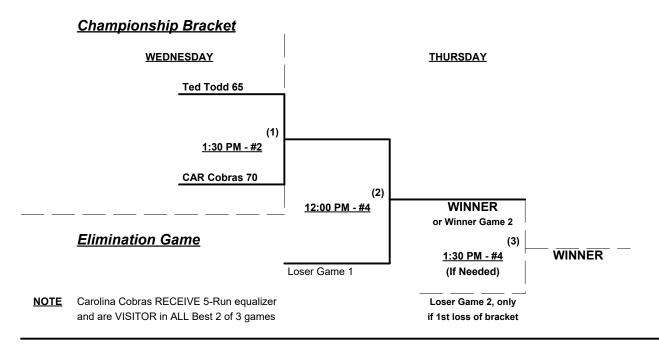

#### Men's 65/70/75+ Gold Division • 9 Teams

| <u>Win</u> Loss |                             | <u>Win</u> L | .0SS   |     |                            |
|-----------------|-----------------------------|--------------|--------|-----|----------------------------|
| 1               | Ted Todd Insurance 65 (FL)  |              |        | 6   | No. Virginia Force 65      |
| 2               | Carolina Cobras 70 (NC)     |              |        | 7   | Pill & Pill 70 (WV)        |
| 3               | Bassa/Old Skool 65 (VA)     |              |        | 8   | No. Virginia Force 70      |
| 4               | Talaga Construction 65 (CT) |              |        | 9   | Venom 75's (FL)            |
| 5               | The Ockers Company (MA)     | § = GIVI     | ES 5-F | Rur | equalizer and is HOME team |

# Men's 65+ Gold Division • 4 Teams

NOTE No. Virginia Force 65 RECEIVES 5-Run equalizer and is VISITOR in ALL bracket games

Rev. 05/05/2024