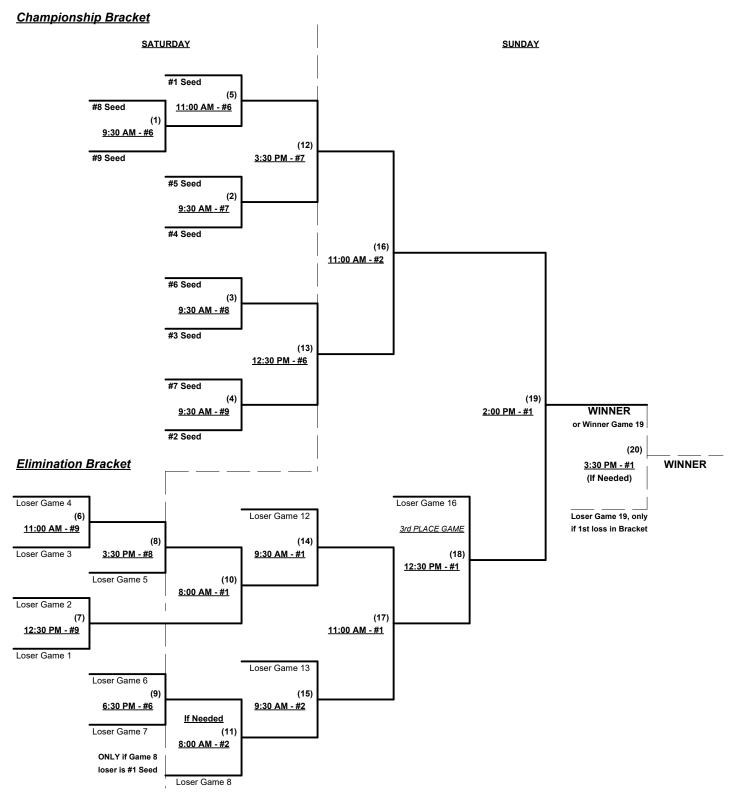

## Men's 40+ Masters Division • 10 Teams

| Win Loss |                             | <u>Win</u> | <u>Loss</u> |    |                           |
|----------|-----------------------------|------------|-------------|----|---------------------------|
| 1        | HDI/Rapid Fire (VA)         |            |             | 6  | Shin Biscuits/Potomac (MD |
| 2        | ? Killman's/Lewis Lawn (SC) |            |             | 7  | Suncoast/Adidas 50's (FL) |
| 3        | S Suncoast Adidas 40's (FL) |            |             | 8  | Black Kings (MD)          |
| 4        | Carolina Select (NC)        |            |             | 9  | Smokin Aces/Post 327 (VA) |
| 5        | Sake (MD)                   |            |             | 10 | Y'All Next (MD)           |

<sup>§</sup> Team noted GIVES 5-Run equalizer and is HOME team in stated game

Format: Mixed 3-game Round Robin play to seed 40-Masters Championship brackets

Teams #1-3 play Double Elimination bracket for 40-Major+ championship • INTERNAL SEEDING

Teams #4-7 play Double Elimination bracket for 40/50-Platinum championship

Teams #8-10 play Double Elimination bracket for 40-AAA championship • INTERNAL SEEDING

Home Runs - Home Run rule of LOWER rated team in game