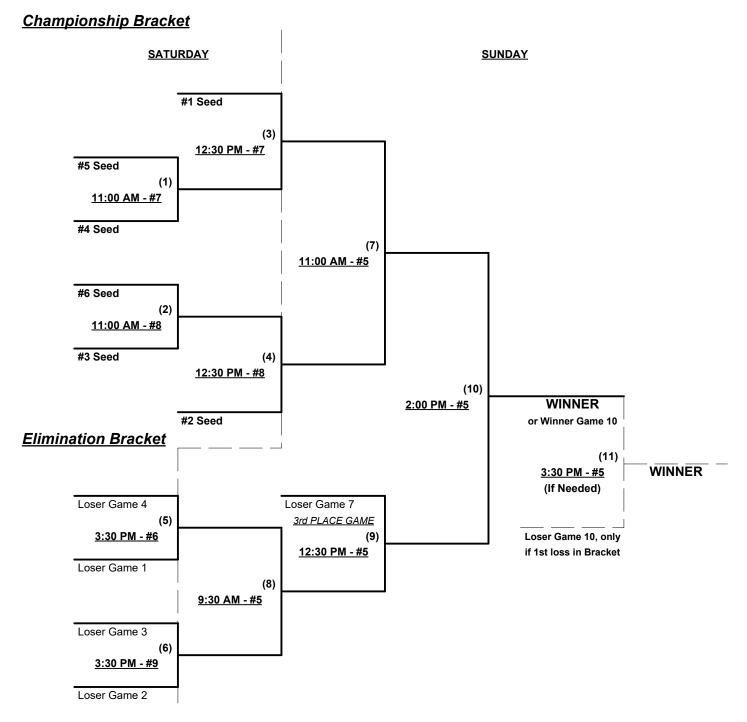

# Men's 65+ Gold Division • 4 Teams

NOTE No. Virginia Force 65 RECEIVES 5-Run equalizer and is VISITOR in ALL bracket games

Rev. 05/05/2024