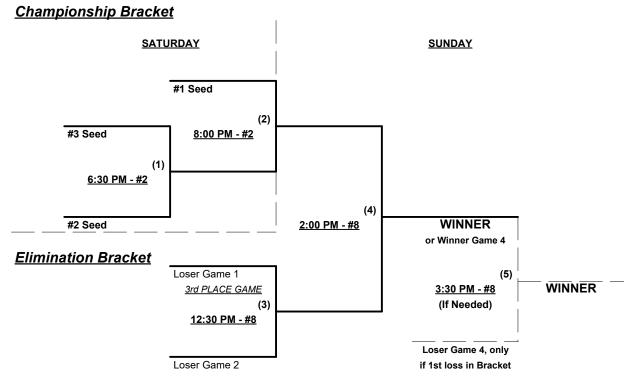

# Men's 50+ Major Division • 4 Teams

# **Championship Bracket SATURDAY SUNDAY** #1 Seed (1) 5:00 PM - #1 #4 Seed (3) 8:00 PM - #1 #3 Seed (2) 6:30 PM - #1 (6) WINNER #2 Seed 12:30 PM - #7 or Winner Game 6 Elimination bracket WINNER 2:00 PM - #7 Loser Game 3 (If Needed) 3rd PLACE GAME Loser Game 1 11:00 AM - #7 Loser Game 6, only if 1st loss in bracket (4) 9:30 AM - #7