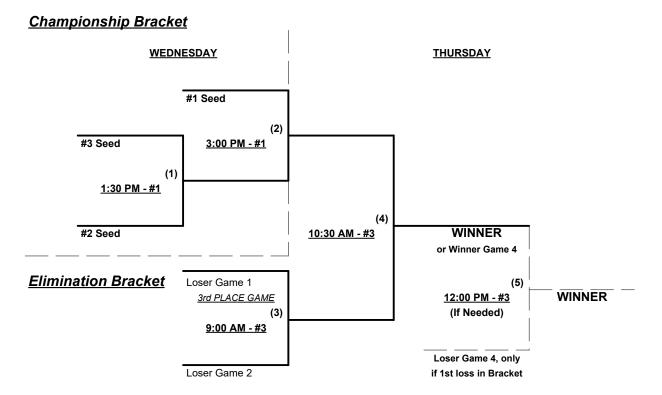

Teams #1-2 play Best 2 of 3 Series for 65/70-Major+ championship • Major+ rules govern games

Teams #3-6 play Double Elimination bracket for 65-Gold championship

Teams #7-9 play Double Elimination bracket for 70/75-Platinum title • INTERNAL SEEDING

NOTE If Team #9 wins bracket, Runner-up earns 2025 T.O.C. bid in 70-Major • ONE AWARD SET

Home Runs - HR rule of LOWER rated team in game Major+ = 9 per team per game, Outs

Major = 6 per team per game, Outs