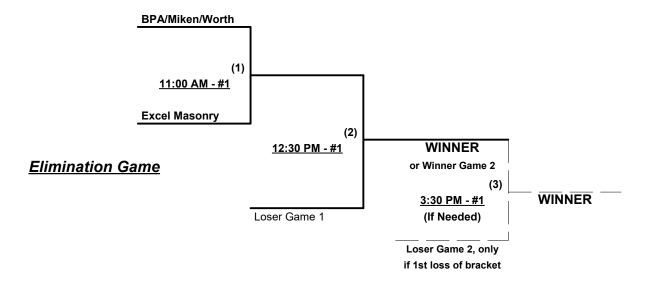

# Men's 50/55+ Platinum Division • 6 Teams

| Win Lo | <u>ss</u>     | <u>50-Major</u>              | <u>Win</u> | <b>Loss</b> |   | <u>55-Major+</u>       |
|--------|---------------|------------------------------|------------|-------------|---|------------------------|
| 1      | 1             | AST/QTI/CF/GPOA/PNS (VA)     |            |             | 5 | BPA/Mken/Worth (PA)    |
|        | <u> </u>      | HRS/OSS/Fat Chops (RI)       |            |             | 6 | Excel Masonry/Red (VA) |
|        | <del></del> 3 | OTC ELITE (PA)               |            |             | • |                        |
|        | <del></del> 4 | Roebell/Paradise Paint. (NY) |            |             |   |                        |

Seeding for 50-Major Double Elimination bracket commencing Saturday afternoon • See bracket for details

Format: Mixed (3-game) Round Robin to seed 50-Major Double Elimination bracket

Teams #1-4 play Double Elimination bracket for 50-Major Championship

Teams #5-6 play Best 2 of 3 Series for 55-Major+ championship ON SATURDAY

Home Runs - Home Run rule of LOWER rated team in game

Major + = 9 per team per game, Outs Major = 6 per team per game, Outs

NOTE SSUSA Official Rulebook §9.5 (Retrieving Home Run Balls) will be strictly enforced.