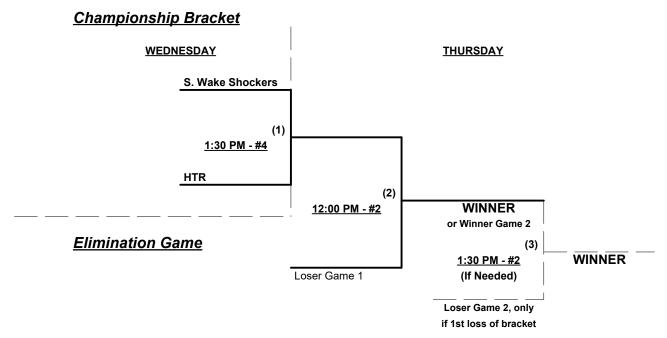

# Men's 70/75/80+ Gold Division • 6 Teams

| <u>Win</u> | <u>Loss</u> |   |                            | <u>Win</u> | <u>Loss</u> |   |                         |
|------------|-------------|---|----------------------------|------------|-------------|---|-------------------------|
|            |             | 1 | Syracuse Cyclones 70 (NY)  |            |             | 4 | Maverick Const. 80 (TX) |
|            |             | 2 | Simmons-Day All-Stars (MD) |            |             | 5 | S. Wake Shockers (NC)   |
|            |             | 3 | No. Virginia Force 75      |            |             | 6 | HTR (NC)                |

# Wednesday • May 15, 2024 • Walnut Creek Softball Complex • Raleigh

|   | Time     | # | Runs | Team Name                   | Field | # | Runs | Team Name               |
|---|----------|---|------|-----------------------------|-------|---|------|-------------------------|
| • | 10:30 AM | 1 |      | § Syracuse Cyclones 70 (NY) | 1     | 6 |      | HTR (NC)                |
|   | 10:30 AM | 2 |      | Simmons-Day All-Stars (MD)  | 2     | 3 |      | No. Virginia Force 75   |
|   | 10:30 AM | 5 |      | S. Wake Shockers (NC)       | 3     | 4 |      | Maverick Const. 80 (TX) |

<sup>§</sup> Teams #1-4 GIVE 5-Run equalizer and are HOME in games vs. Teams #5-6

Format: Mixed (3-game) "EXHIBITION" Round Robin prior to Best 2 of 3 Championship series

Teams #1-2 play Best 2 of 3 Series for 70-AAA Championship