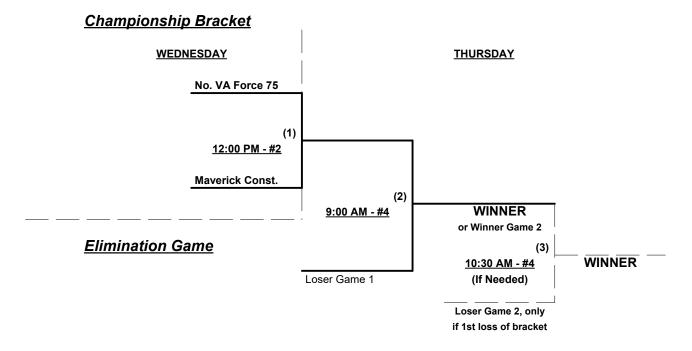

# Men's 70/75/80+ Gold Division • 6 Teams

| <u>Win</u> | <u>Loss</u> |   |                            | <u>Win</u> | <u>Loss</u> |   |                         |
|------------|-------------|---|----------------------------|------------|-------------|---|-------------------------|
|            |             | 1 | Syracuse Cyclones 70 (NY)  |            |             | 4 | Maverick Const. 80 (TX) |
|            |             | 2 | Simmons-Day All-Stars (MD) |            |             | 5 | S. Wake Shockers (NC)   |
|            |             | 3 | No. Virginia Force 75      |            |             | 6 | HTR (NC)                |

# Wednesday • May 15, 2024 • Walnut Creek Softball Complex • Raleigh

|   | Time     | # | Runs | Team Name                   | Field | # | Runs | Team Name               |
|---|----------|---|------|-----------------------------|-------|---|------|-------------------------|
| • | 10:30 AM | 1 |      | § Syracuse Cyclones 70 (NY) | 1     | 6 |      | HTR (NC)                |
|   | 10:30 AM | 2 |      | Simmons-Day All-Stars (MD)  | 2     | 3 |      | No. Virginia Force 75   |
|   | 10:30 AM | 5 |      | S. Wake Shockers (NC)       | 3     | 4 |      | Maverick Const. 80 (TX) |

<sup>§</sup> Teams #1-4 GIVE 5-Run equalizer and are HOME in games vs. Teams #5-6

Format: Mixed (3-game) "EXHIBITION" Round Robin prior to Best 2 of 3 Championship series

Teams #1-2 play Best 2 of 3 Series for 70-AAA Championship