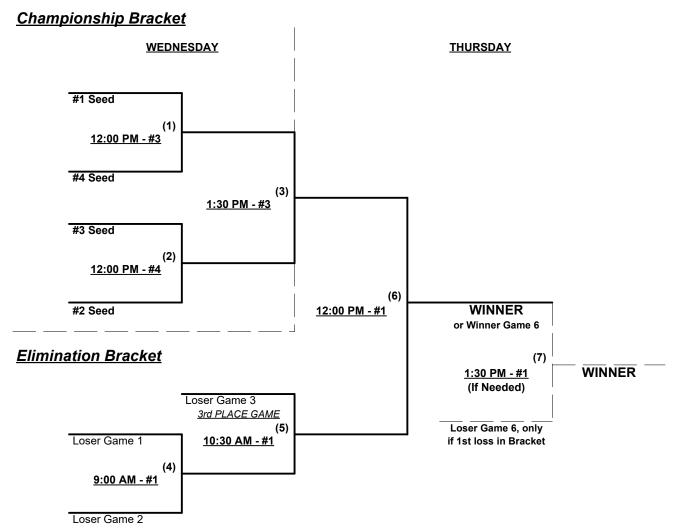

Teams #1-2 play Best 2 of 3 Series for 65/70-Major+ championship • Major+ rules govern games

Teams #3-6 play Double Elimination bracket for 65-Gold championship

Teams #7-9 play Double Elimination bracket for 70/75-Platinum title • INTERNAL SEEDING

NOTE If Team #9 wins bracket, Runner-up earns 2025 T.O.C. bid in 70-Major • ONE AWARD SET

Home Runs - HR rule of LOWER rated team in game Major+ = 9 per team per game, Outs

Major = 6 per team per game, Outs