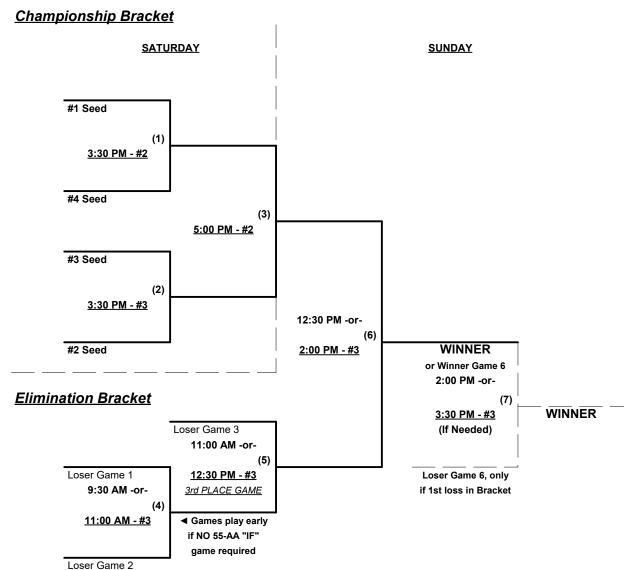

# Men's 55+ Major Plus Division • 2 Teams

# **Championship Bracket**

#### **ALL GAMES ON SATURDAY**

Rev. 05/14/2024