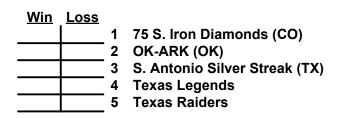

### Men's 75+ AAA Division • 5 Teams

### Tuesday • May 2, 2023 • Oak Grove Softball Complex • Grapevine

Field address ► 2700 Dove Loop Rd. - Grapevine, TX 76051

| Time     | # | Runs | Team Name                     | Field | # | Runs | Team Name                     |
|----------|---|------|-------------------------------|-------|---|------|-------------------------------|
| 12:30 PM | 4 |      | Texas Legends                 | 4     | 2 |      | OK-ARK (OK)                   |
| 2:00 PM  | 1 |      | 75 S. Iron Diamonds (CO)      | 3     | 5 |      | Texas Raiders                 |
| 2:00 PM  | 2 |      | OK-ARK (OK)                   | 4     | 3 |      | S. Antonio Silver Streak (TX) |
| 3:30 PM  | 5 |      | Texas Raiders                 | 3     | 4 |      | Texas Legends                 |
| 3:30 PM  | 3 |      | S. Antonio Silver Streak (TX) | 4     | 1 |      | 75 S. Iron Diamonds (CO)      |

#### Seeding for 75-AAA Three-game-guarantee bracket commencing Wednesday morning • See bracket for details

**Format:** Two (2) game Round Robin to seed 75-AAA Three-game-guarantee bracket

Home Runs - Open