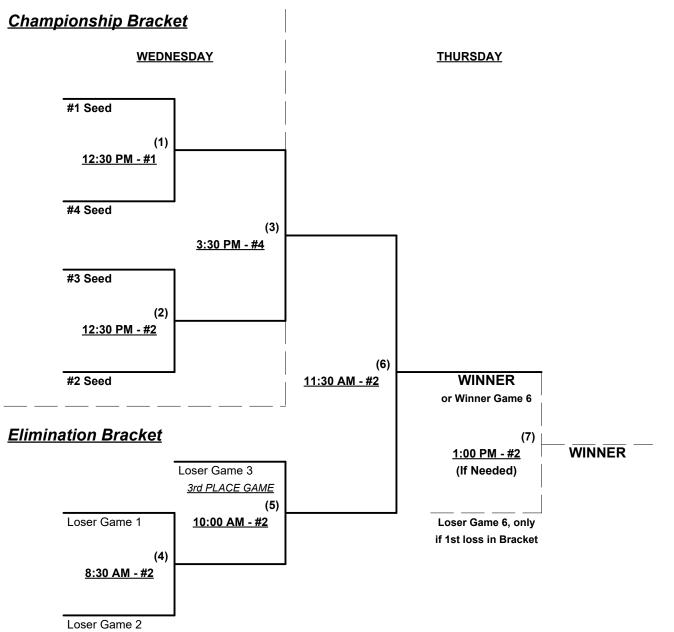

### Men's 50+ AAA Division • 9 Teams

| <u>Win</u> | Loss |     |                       |
|------------|------|-----|-----------------------|
|            |      | 6   | DC Diablos (TX)       |
|            |      | 7   | J. Softball Sr. Class |
|            |      | 8   | Texas Rush 50         |
|            | 1    | · ~ |                       |

9 Undisputed Truth 50 (TX)

Men's 50+ AAA Division • 9 Teams

Rev. 04/22/2023

#### Championship Bracket

May 5 - 7, 2023

Rev. 04/22/2023