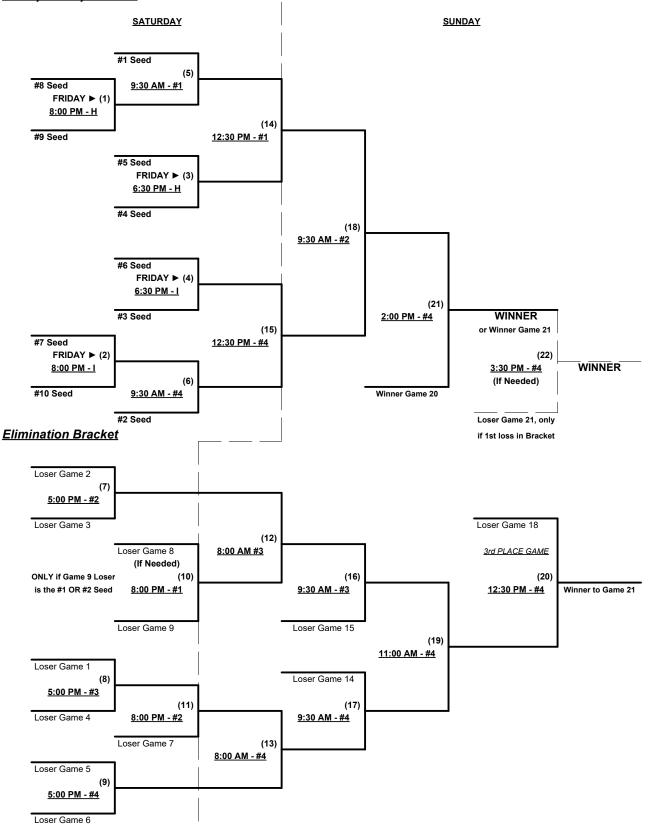

### Men's 50+ AAA Division • 9 Teams

| <u>Win</u> | Loss |     |                       |
|------------|------|-----|-----------------------|
|            |      | 6   | DC Diablos (TX)       |
|            |      | 7   | J. Softball Sr. Class |
|            |      | 8   | Texas Rush 50         |
|            | 1    | · ~ |                       |

Men's 50+ AAA Division • 9 Teams

Rev. 04/22/2023

#### Championship Bracket

May 5 - 7, 2023

Rev. 04/22/2023