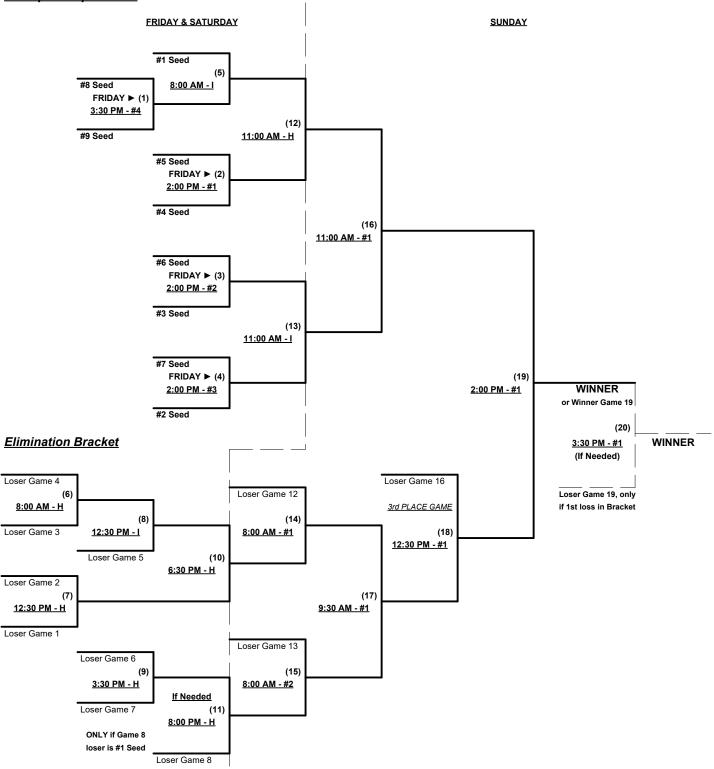

Men's 50+ AAA Division • 9 Teams

Rev. 04/22/2023

#### Championship Bracket

May 5 - 7, 2023

Rev. 04/22/2023

#### Seeding for 50-AAA Three-game-guarantee bracket commencing FRIDAY afternoon • See bracket for details

**Format:** Two (2) game Round Robin to seed 50-AAA Three-game-guarantee bracket Home Runs - AAA = 3 per team per game, Outs