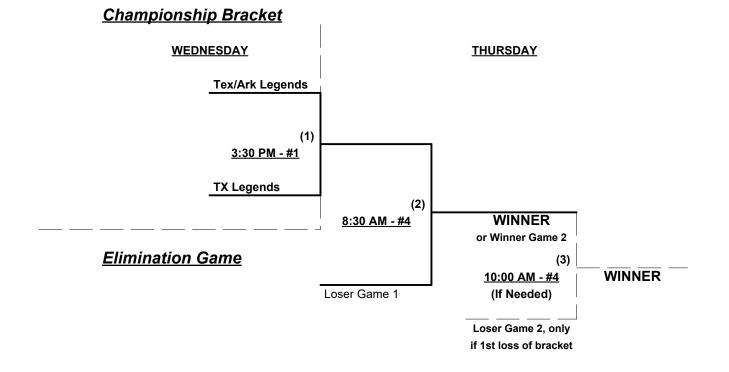

### Men's 70/75+ Gold Division • 4 Teams

### Tuesday • May 2, 2023 • Oak Grove Softball Complex • Grapevine

Field address ► 2700 Dove Loop Rd. - Grapevine, TX 76051

| Time     | # | Runs | Team Name                 | Field | # | Runs | Team Name                 |
|----------|---|------|---------------------------|-------|---|------|---------------------------|
| 9:30 AM  | 2 |      | Scrap Iron 5280' (CO)     | 4     | 4 |      | Maverick Const. 75's (TX) |
| 11:00 AM | 4 |      | Maverick Const. 75's (TX) | 3     | 3 |      | Texas Rattlers            |
| 11:00 AM | 1 |      | Carriage Homes Pats (OK)  | 4     | 2 |      | Scrap Iron 5280' (CO)     |
| 12:30 PM | 3 |      | Texas Rattlers            | 3     | 1 |      | Carriage Homes Pats (OK)  |

### Wednesday • May 3, 2023 • Oak Grove Softball Complex • Grapevine

| Time    | # | Runs | Team Name                |   | # | Runs | Team Name                 |
|---------|---|------|--------------------------|---|---|------|---------------------------|
| 8:00 AM | 1 |      | Carriage Homes Pats (OK) | 1 | 4 |      | Maverick Const. 75's (TX) |
| 8:00 AM | 3 |      | Texas Rattlers           | 2 | 2 |      | Scrap Iron 5280' (CO)     |

Seeding for 70/75-Gold Double Elimination bracket commencing Wednesday afternoon • See bracket

Format: Full (3-game) Round Robin to seed 70/75-Gold Double Elimination bracket Home Runs - AAA = 3 per team per game, Outs <u>NOTE</u> SSUSA Official Rulebook §9.5 (Retrieving Home Run Balls) will be strictly enforced.
Pitch Count - All batters start with 1-1 count (WITH courtesy foul) per SSUSA Rulebook §6.2 (Pitch Count) Run Rules - Five (5) runs per ½ inning at bat (except open inning)
Mercy Rule - Fifteen (15) runs after five (5) innings (or 20 Runs after 4 innings)
Time Limits - RR = 65 + open inn. • Bracket = 70 + open inn. • Championship game(s) = 80 + open inn.
Tie Breakers - Head to head (in full RR only), least runs allowed, run differential, coin toss

Grapevine, Texas May 2 - 4, 2023

Rev. 04/22/2023

### Men's 70/75+ Gold Division • 4 Teams

May 2 - 4, 2023

Rev. 04/22/2023