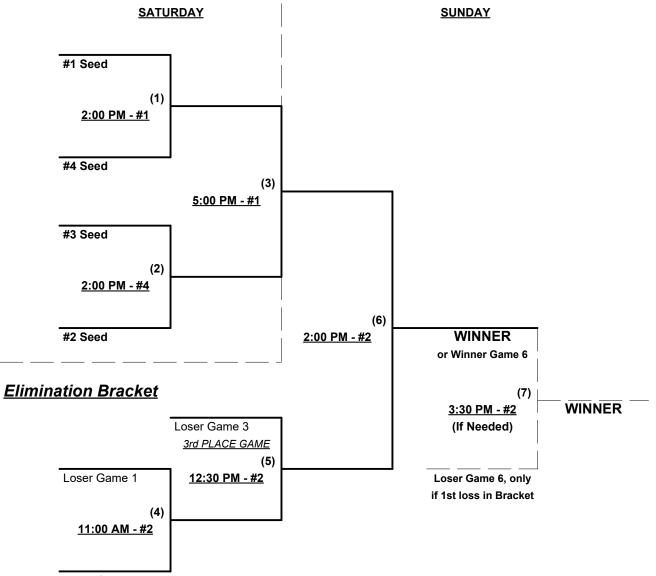

### Men's 50+ Platinum Division • 4 Teams

### Championship Bracket

Loser Game 2

May 5 - 7, 2023

Rev. 04/22/2023

(TX)

#### Seeding for 50-Platinum Double Elimination bracket commencing Saturday afternoon • See bracket for details

Format: Full (3-game) Round Robin to seed 50-Platinum Double Elimination bracket

Top finishing 50-Major+ AND 50-Major EACH earn 1st Place Awards and 2024 T.O.C. bid

Tie Breakers - Head to head (in full RR only), least runs allowed, run differential, coin toss

- MAJOR+ vs. MAJOR+ Games Rules
- Run Rules 7 runs per 1/2 inning at bat (except open inning)

• Mercy Rule - Fifteen (15) runs after five (5) innings (or 22 Runs after 4 innings)