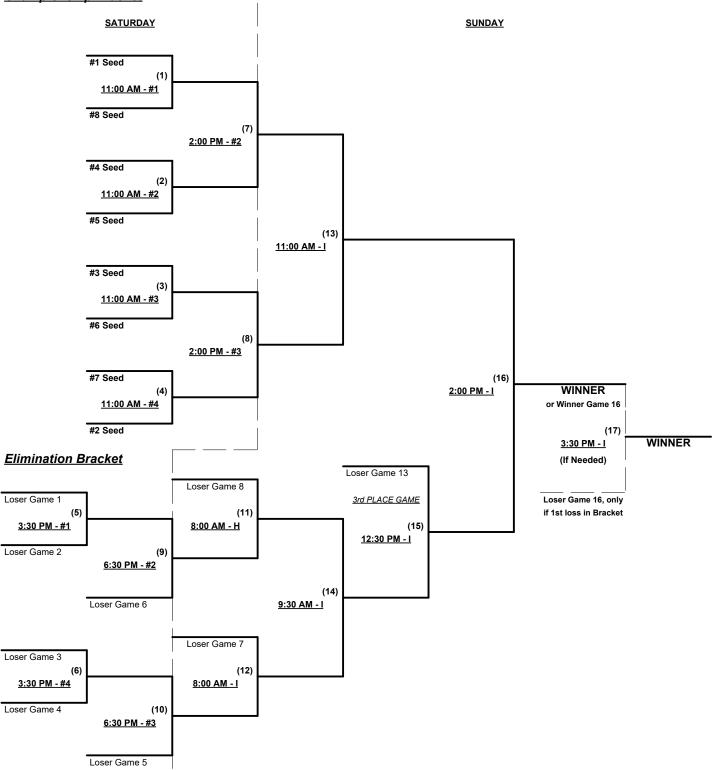

### Championship Bracket

Loser Game 2

|               |            | :           |   |                          | State Ch<br>apevine, <sup>-</sup><br>lay 5 - 7, 2 | Texa         |            | ships 2023                |
|---------------|------------|-------------|---|--------------------------|---------------------------------------------------|--------------|------------|---------------------------|
| ///SS         |            |             |   |                          |                                                   |              |            | Rev. 04/22/2023           |
| more than jus | t a game   |             |   | <u>Men's 55+ A</u>       | AAA Divis                                         | ion •        | 10 T       | <u>eams</u>               |
|               |            |             |   |                          |                                                   |              |            |                           |
|               | <u>Win</u> | <u>Loss</u> |   |                          | <u>Wi</u>                                         | <u>n Los</u> | <u>ss</u>  |                           |
|               |            |             | 1 | Alliance/S. Iron 55 (CO) |                                                   |              | 6          | Scrap Iron Mile High (CO) |
|               |            |             | 2 | Demolition 55 (TX)       |                                                   |              | — 7        | Team LBK (TX)             |
|               |            |             | 3 | ETX 55s (TX)             |                                                   |              | 8          | Texas Bulldogs            |
|               |            |             | 4 | Manifest 55 (TX)         |                                                   |              | <b>—</b> 9 | Texas Rush 55             |
|               |            |             | 5 | Salty Old Dogs (TX)      |                                                   |              | 10         | Texas Silverbacks         |

Men's 55+ AAA Division • 10 Teams

Rev. 04/22/2023

Rev. 04/22/2023