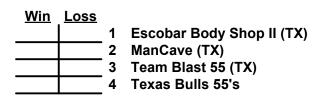

### Men's 55+ Major Division • 4 Teams

### Friday • May 5, 2023 • Oak Grove Softball Complex • Grapevine

Field address ► 2700 Dove Loop Rd. - Grapevine, TX 76051

| Time    | # | Runs | Team Name                 | Field | # | Runs | Team Name                 |
|---------|---|------|---------------------------|-------|---|------|---------------------------|
| 5:00 PM | 1 |      | Escobar Body Shop II (TX) | 1     | 2 |      | ManCave (TX)              |
| 5:00 PM | 4 |      | Texas Bulls 55's          | 2     | 3 |      | Team Blast 55 (TX)        |
| 6:30 PM | 2 |      | ManCave (TX)              | 1     | 4 |      | Texas Bulls 55's          |
| 6:30 PM | 3 |      | Team Blast 55 (TX)        | 2     | 1 |      | Escobar Body Shop II (TX) |

### Saturday • May 6, 2023 • Oak Grove Softball Complex • Grapevine

| Time    | # | Runs | Team Name                 | Field | # | Runs | Team Name          |
|---------|---|------|---------------------------|-------|---|------|--------------------|
| 9:30 AM | 1 |      | Escobar Body Shop II (TX) | н     | 4 |      | Texas Bulls 55's   |
| 9:30 AM | 2 |      | ManCave (TX)              | I     | 3 |      | Team Blast 55 (TX) |

Seeding for 55-Major Double Elimination bracket commencing Saturday afternoon • See bracket for details

Format: Full (3-game) Round Robin to seed 55-Major Double Elimination bracket Home Runs - Major = 6 per team per game, Outs <u>NOTE</u> SSUSA Official Rulebook §9.5 (Retrieving Home Run Balls) will be strictly enforced.
Pitch Count - All batters start with 1-1 count (WITH courtesy foul) per SSUSA Rulebook §6.2 (Pitch Count) Run Rules - 5 runs per ½ inning at bat (except open inning) Mercy Rule - Fifteen (15) runs after five (5) innings (or 20 Runs after 4 innings) Time Limits - RR = 65 + open inn. • Bracket = 70 + open inn. • Championship game(s) = 80 + open inn. Tie Breakers - Head to head (in full RR only), least runs allowed, run differential, coin toss