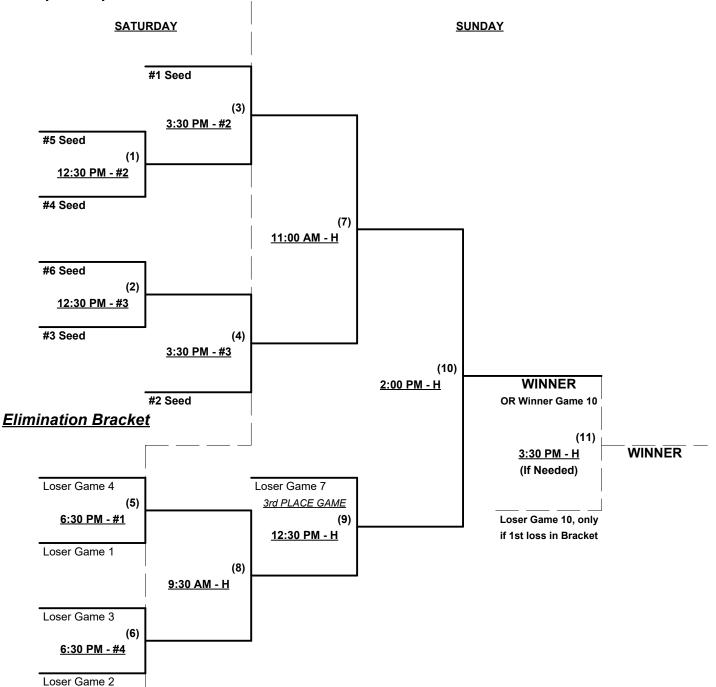

### Friday • May 5, 2023 • Oak Grove Softball Complex • Grapevine

Field address ► 2700 Dove Loop Rd. - Grapevine, TX 76051

| Time     | # | Runs | Team Name                   | Field | # | Runs | Team Name                   |
|----------|---|------|-----------------------------|-------|---|------|-----------------------------|
| 11:00 AM | 1 |      | Alliance/Scrap Iron 60 (CO) | 1     | 8 | Ş    | El Paso Bad Boys (TX)       |
| 11:00 AM | 4 |      | M-60 Tankers (TX)           | 2     | 3 |      | Crossfire (TX)              |
| 11:00 AM | 2 |      | Bayou City Bombers (TX)     | 3     | 5 |      | Texas Threat 60's           |
| 12:30 PM | 8 | §    | El Paso Bad Boys (TX)       | 1     | 4 |      | M-60 Tankers (TX)           |
| 12:30 PM | 3 |      | Crossfire (TX)              | 2     | 2 |      | Bayou City Bombers (TX)     |
| 12:30 PM | 5 |      | Texas Threat 60's           | 3     | 7 | §    | Club Tilt/Haus (CO)         |
| 12:30 PM | 6 |      | Texas Thunder 60's          | 4     | 1 |      | Alliance/Scrap Iron 60 (CO) |
| 2:00 PM  | 7 | §    | Club Tilt/Haus (CO)         | 4     | 6 |      | Texas Thunder 60's          |

### Saturday • May 6, 2023 • Oak Grove Softball Complex • Grapevine

| Time    | # | Runs | Team Name                   | Field | # | Runs | Team Name               |
|---------|---|------|-----------------------------|-------|---|------|-------------------------|
| 8:00 AM | 1 |      | Alliance/Scrap Iron 60 (CO) | 1     | 4 |      | M-60 Tankers (TX)       |
| 8:00 AM | 7 |      | § Club Tilt/Haus (CO)       | 2     | 2 |      | Bayou City Bombers (TX) |
| 8:00 AM | 3 |      | Crossfire (TX)              | 3     | 8 |      | § El Paso Bad Boys (TX) |
| 8:00 AM | 5 |      | Texas Threat 60's           | 4     | 6 |      | Texas Thunder 60's      |

S Teams #7-8 RECEIVE 5-Run OR 11-Defensive-player equalizer and are VISITOR vs. Teams #1-6

Seeding for 60-AAA Double Elimination bracket commencing Saturday afternoon • See bracket for details

**Format:** Mixed (3-game) Round Robin to seed 60-AAA Double Elimination bracket

Teams #1-6 play Double Elimination bracket for 60-AAA Championship

Teams #7-8 play Best 2 of 3 Series for 60-AA Championship ON SATURDAY

Home Runs - Home Run rule of LOWER rated team in game

AAA = 3 per team per game, Outs AA = 1 per team per game, Outs

**NOTE** SSUSA Official Rulebook §9.5 (Retrieving Home Run Balls) will be strictly enforced.

Pitch Count - All batters start with 1-1 count (WITH courtesy foul) per SSUSA Rulebook §6.2 (Pitch Count)

Run Rules - Five (5) runs per <sup>1</sup>/<sub>2</sub> inning at bat (except open inning)

Mercy Rule - Fifteen (15) runs after five (5) innings (or 20 Runs after 4 innings)

Time Limits - RR = 65 + open inn. • Bracket = 70 + open inn. • Championship game(s) = 80 + open inn.

Tie Breakers - Head to head (in full RR only), least runs allowed, run differential, coin toss

### Men's 60+ AAA Division • 6 Teams

#### Championship Bracket

May 5 - 6, 2023

Rev. 04/22/2023

Men's 60+ AA Division • 2 Teams

Championship Bracket

ALL GAMES ON SATURDAY