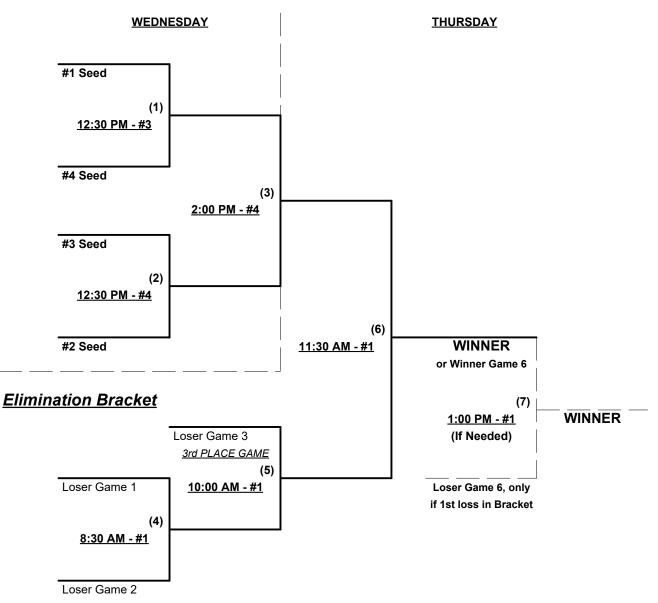

### Men's 50+ AAA Division • 9 Teams

| <u>Win</u> | Loss |     |                       |
|------------|------|-----|-----------------------|
|            |      | 6   | DC Diablos (TX)       |
|            |      | 7   | J. Softball Sr. Class |
|            |      | 8   | Texas Rush 50         |
|            | 1    | · ~ |                       |

9 Undisputed Truth 50 (TX)

Men's 50+ AAA Division • 9 Teams

Rev. 04/22/2023

#### Championship Bracket

May 5 - 7, 2023

Rev. 04/22/2023