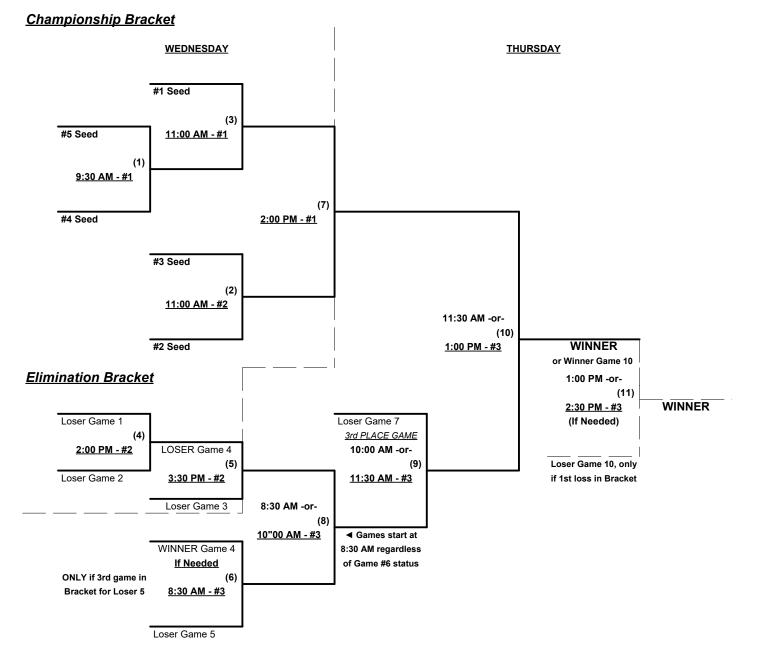

### Men's 75+ AAA Division • 5 Teams

#### Seeding for 75-AAA Three-game-guarantee bracket commencing Wednesday morning • See bracket for details

**Format:** Two (2) game Round Robin to seed 75-AAA Three-game-guarantee bracket

Home Runs - Open

Time Limits - RR = 65 + open inning

Tie Breakers - Head to head (in full RR only), least runs allowed, run differential, coin toss

Grapevine, Texas

May 2 - 4, 2023

### Men's 75+ AAA Division • 5 Teams

Rev. 04/22/2023

Rev. 04/25/2023