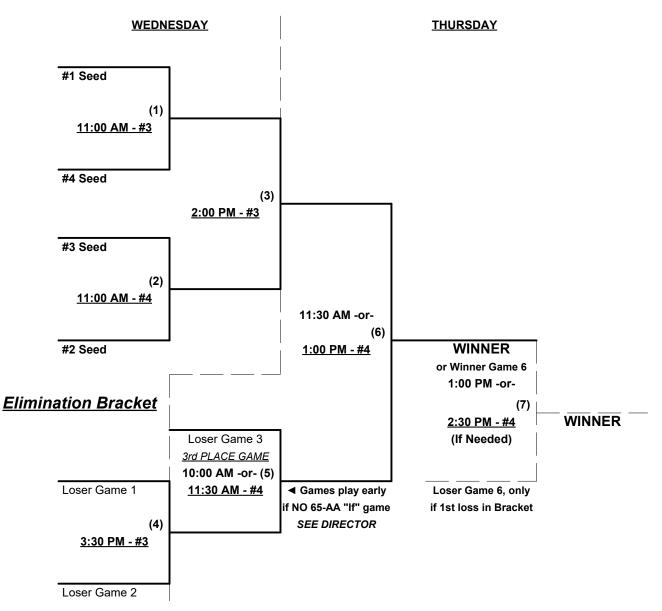

Seeding for 75/80-Silver Double Elimination bracket commencing Wednesday morning • See bracket

Format: Full (3-game) Round Robin to seed 75/80-Silver Double Elimination bracket

Top finishing 75-AA AND 80-AAA EACH earn 1st Place Awards and 2024 T.O.C. bid

Tie Breakers - Head to head (in full RR only), least runs allowed, run differential, coin toss

Grapevine, Texas May 2 - 4, 2023

Rev. 04/22/2023

### Men's 75/80+ Silver Division • 4 Teams