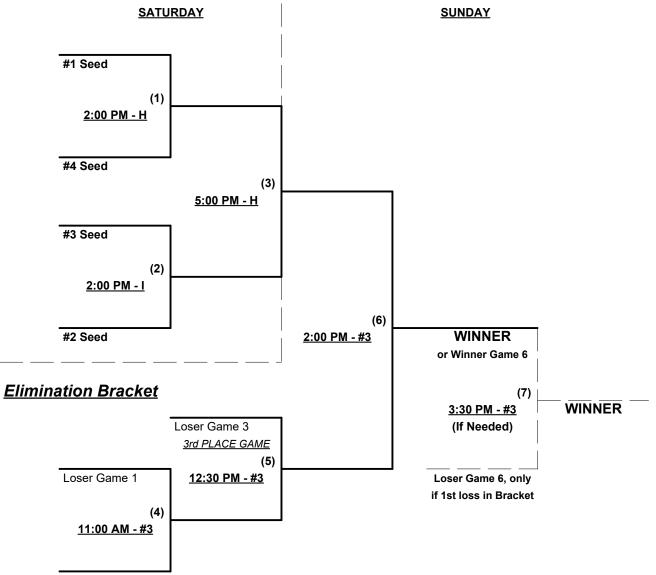

### Men's 55+ Major Division • 4 Teams

### Championship Bracket

Loser Game 2

|               |            | :           |   |                          | State Ch<br>apevine, <sup>-</sup><br>lay 5 - 7, 2 | Texa         |            | ships 2023                |
|---------------|------------|-------------|---|--------------------------|---------------------------------------------------|--------------|------------|---------------------------|
| ///SS         |            |             |   |                          |                                                   |              |            | Rev. 04/22/2023           |
| more than jus | t a game   |             |   | <u>Men's 55+ A</u>       | AAA Divis                                         | ion •        | 10 T       | <u>eams</u>               |
|               |            |             |   |                          |                                                   |              |            |                           |
|               | <u>Win</u> | <u>Loss</u> |   |                          | <u>Wi</u>                                         | <u>n Los</u> | <u>ss</u>  |                           |
|               |            |             | 1 | Alliance/S. Iron 55 (CO) |                                                   |              | 6          | Scrap Iron Mile High (CO) |
|               |            |             | 2 | Demolition 55 (TX)       |                                                   |              | — 7        | Team LBK (TX)             |
|               |            |             | 3 | ETX 55s (TX)             |                                                   |              | 8          | Texas Bulldogs            |
|               |            |             | 4 | Manifest 55 (TX)         |                                                   |              | <b>—</b> 9 | Texas Rush 55             |
|               |            |             | 5 | Salty Old Dogs (TX)      |                                                   |              | 10         | Texas Silverbacks         |