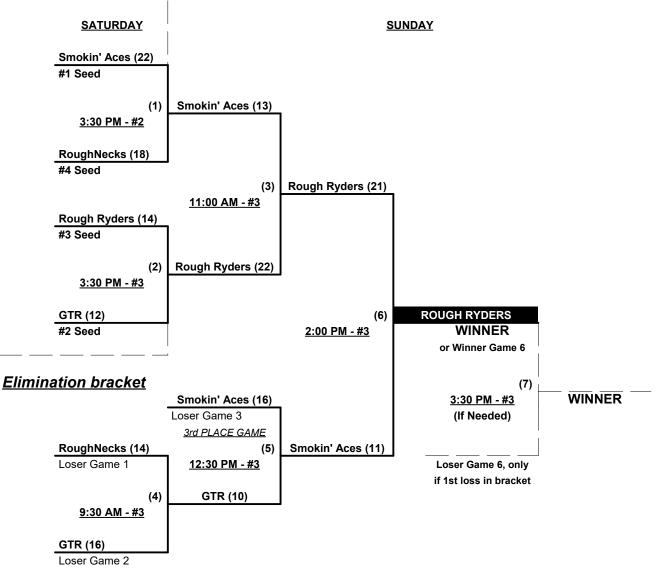

Seeding for 40-AAA Double Elimination bracket commencing Saturday afternoon • See bracket for details

Format: Full (3-game) Round Robin to seed 40-AAA Double Elimination bracket.

Home Runs - 40-AAA rule = Six (6) per team per game, Outs

### Championship bracket