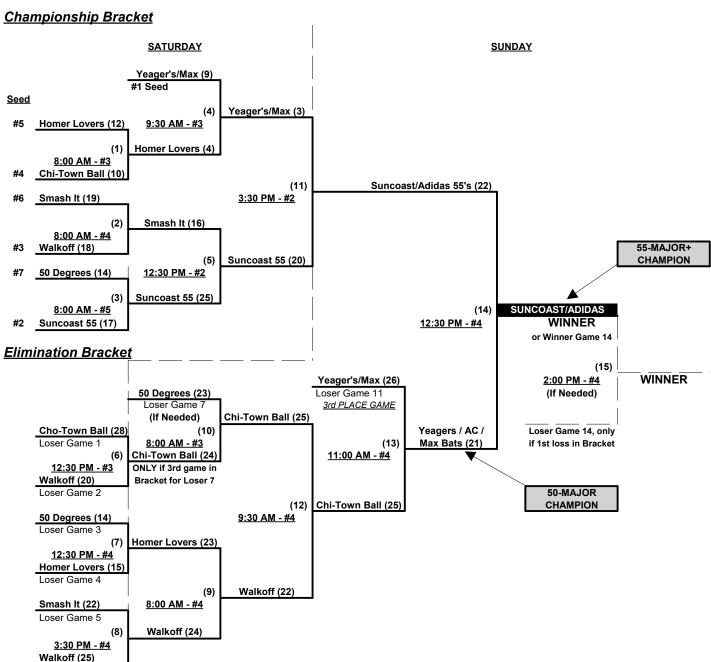

# Men's 50/55+ Platinum Division • 7 Teams

|   | <u>Win</u> | <u>Loss</u> |   |                            | <u>Win</u> | <u>Loss</u> |   |                           |
|---|------------|-------------|---|----------------------------|------------|-------------|---|---------------------------|
|   | 0          | 2           | 1 | 50 Degrees (MO)            | 2          | 0           | 5 | Yeager's/AC/Max Batz (FL) |
| _ | 1          | 1           | 2 | Chi-Town Ballers (IL)      | 2          | 0           | 6 | Suncoast/Adidas 55's (FL) |
| _ | 0          | 2           | 3 | Smash It/Lotempio Law (NY) | 0          | 2           | 7 | Homer Lovers 55's (ON)    |
| _ | 2          | 0           | 4 | Walkoff (MD)               |            |             |   |                           |

### Friday • February 3, 2023 • Auburndale Sports Complex • Auburndale

Field address ▶ 299 Florida Citrus Blvd. • Winter Haven, FL 33880

| Time     | # | Runs | Team Name                  | Field | # | Runs | Team Name                  |
|----------|---|------|----------------------------|-------|---|------|----------------------------|
| 8:30 AM  | 1 | 16   | 50 Degrees (MO)            | 3     | 4 | 29   | Walkoff (MD)               |
| 10:00 AM | 4 | 24   | Walkoff (MD)               | 3     | 3 | 17   | Smash It/Lotempio Law (NY) |
| 11:30 AM | 3 | 15   | Smash It/Lotempio Law (NY) | 3     | 5 | 16   | Yeager's/AC/Max Batz (FL)  |
| 11:30 AM | 2 | 13   | Chi-Town Ballers (IL)      | 4     | 6 | 15   | Suncoast/Adidas 55's (FL)  |
| 1:00 PM  | 5 | 16   | Yeager's/AC/Max Batz (FL)  | 3     | 1 | 6    | 50 Degrees (MO)            |
| 1:00 PM  | 6 | 18   | Suncoast/Adidas 55's (FL)  | 4     | 7 | 17   | § Homer Lovers 55's (ON)   |
| 2:30 PM  | 7 | 5    | § Homer Lovers 55's (ON)   | 4     | 2 | 18   | Chi-Town Ballers (IL)      |

§ Team #7 RECEIVES 5-Run OR 11-Defensive-player equalizer and is VISITOR in ALL games

#### Seeding for 50/55-Platinum Three-game-guarantee Bracket commencing Saturday afternoon • See Bracket

Format: Two (2) game Round Robin to seed 50/55-Platinum Three-game-guarantee Bracket.

**NOTE** Team #6 is 55-Major+ Champion and receives first place awards (trophy & rings)

Team #7 is 55-Major Champion and receives first place awards (trophy & rings)

Top 50-Major team earns first place awards (trophy & rings)

Home Runs - Major rule = 6 per team per game, Outs

NOTE SSUSA Official Rulebook §9.5 (Retrieving Home Run Balls) will be strictly enforced.