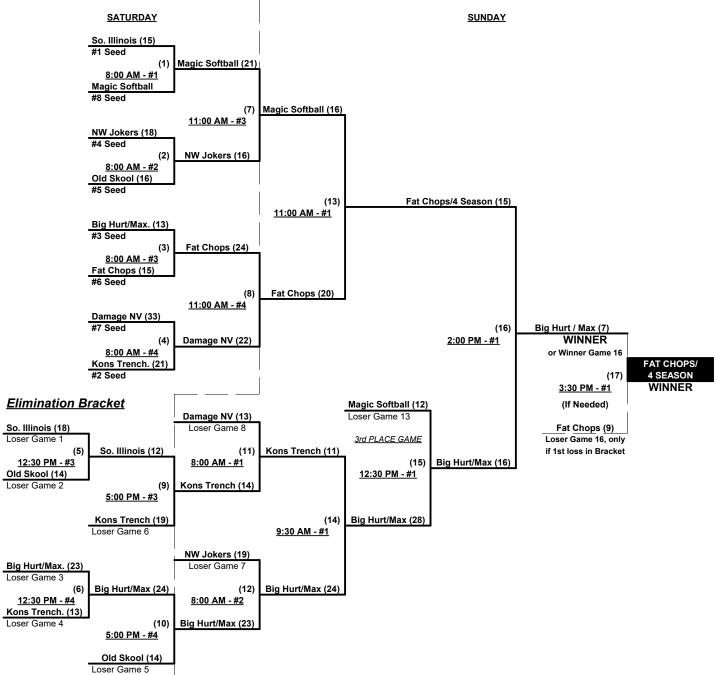

# Men's 50+ AAA Division • 8 Teams

|   | <u>Win</u> | <u>Loss</u> |   |                               | <u>Win</u> | <u>Loss</u> |   |                           |
|---|------------|-------------|---|-------------------------------|------------|-------------|---|---------------------------|
| _ | 2          | 0           | 1 | Big Hurt 50/Max. Precast (IL) | 0          | 2           | 5 | Magic Softball (MA)       |
|   | 0          | 2           | 2 | Damage NV                     | 1          | 1           | 6 | NW Jokers/Demarini (WA)   |
| _ | 0          | 2           | 3 | Fat Chops/4 Season (MA)       | 1          | 1           | 7 | Old Skool/GTS Sports (PA) |
| _ | 2          | 0           | 4 | Kons Trenching (WI)           | 2          | 0           | 8 | So. Illinois Lightning 50 |

# Friday • February 3, 2023 • Loyce Harpe Park Softball Complex • Lakeland

Field address ▶ 500 West Carter Rd. • Lakeland, FL 33815

| Time     | # | Runs | Team Name                     | Field | # | Runs | Team Name                     |
|----------|---|------|-------------------------------|-------|---|------|-------------------------------|
| 12:30 PM | 6 | 15   | NW Jokers/Demarini (WA)       | 2     | 3 | 14   | Fat Chops/4 Season (MA)       |
| 12:30 PM | 1 | 16   | Big Hurt 50/Max. Precast (IL) | 3     | 7 | 14   | Old Skool/GTS Sports (PA)     |
| 2:00 PM  | 8 | 15   | So. Illinois Lightning 50     | 1     | 6 | 12   | NW Jokers/Demarini (WA)       |
| 2:00 PM  | 3 | 19   | Fat Chops/4 Season (MA)       | 2     | 1 | 21   | Big Hurt 50/Max. Precast (IL) |
| 2:00 PM  | 7 | 19   | Old Skool/GTS Sports (PA)     | 3     | 2 | 18   | Damage NV                     |
| 2:00 PM  | 4 | 17   | Kons Trenching (WI)           | 4     | 5 | 16   | Magic Softball (MA)           |
| 3:30 PM  | 5 | 10   | Magic Softball (MA)           | 1     | 8 | 20   | So. Illinois Lightning 50     |
| 3:30 PM  | 2 | 11   | Damage NV                     | 4     | 4 | 17   | Kons Trenching (WI)           |

Seeding for 50-AAA Three-game-guarantee Bracket commencing Saturday morning • See Bracket for details

Format: Two (2) game Round Robin to seed 50-AAA Three-game-guarantee Bracket.

Home Runs - AAA: Three (3) per team per game, Outs