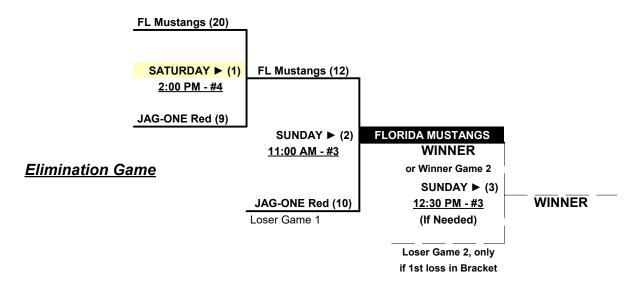

# Men's 70+ Silver Division • 5 Teams

|   | <u>Win</u> | Loss |   | <u>70-AAA</u>        | <u>Win</u> | <u>Loss</u> |   | <u>70-AA</u>             |
|---|------------|------|---|----------------------|------------|-------------|---|--------------------------|
|   | 3          | 0    | 1 | Florida Mustangs 70  | 0 (0)      | 2 (2)       | 4 | Chicago Hitmen 70's (IL) |
|   | 3          | 0    | 2 | JAG-ONE/JER Red (NJ) | 2 (0)      | 0 (2)       | 5 | Doc Martens/Ropes (MI)   |
| • | •          | •    | 3 | Texas Raiders • OUT  | 1 (0)      | 1 (2)       | 6 | N. Mexico Boomers 70's   |

# Friday • February 3, 2023 • Walker Road Softball Complex • Lakeland

Field address ▶ 1285 Walker Road • Lakeland, FL 33810

| Time     | # | Runs | Team Name                | Field | # | Runs | Team Name                |
|----------|---|------|--------------------------|-------|---|------|--------------------------|
| 9:30 AM  | 2 | 21   | § JAG-ONE/JER Red (NJ)   | 2     | 4 | 20   | Chicago Hitmen 70's (IL) |
| 11:00 AM | 4 | 8    | Chicago Hitmen 70's (IL) | 2     | 1 | 9    | § Florida Mustangs 70    |
| 11:00 AM | 6 | 13   | N. Mexico Boomers 70's   | 4     | 5 | 20   | Doc Martens/Ropes (MI)   |
| 12:30 PM | 1 | 19   | § Florida Mustangs 70    | 2     | 6 | 5    | N. Mexico Boomers 70's   |
| 12:30 PM | 5 | 9    | Doc Martens/Ropes (MI)   | 4     | 2 | 13   | § JAG-ONE/JER Red (NJ)   |

# Saturday • February 4, 2023 • Walker Road Softball Complex • Lakeland

| T    | Гіте  | # | Runs | Team Name                | Field | # | Runs | Team Name                |
|------|-------|---|------|--------------------------|-------|---|------|--------------------------|
| 9:3  | 30 AM | 1 | 19   | § Florida Mustangs 70    | 3     | 5 | 14   | Doc Martens/Ropes (MI)   |
| 9:3  | 30 AM | 4 | 15   | Chicago Hitmen 70's (IL) | 4     | 6 | 16   | N. Mexico Boomers 70's   |
| 11:0 | 00 AM | 5 | 28   | Doc Martens/Ropes (MI)   | 3     | 4 | 14   | Chicago Hitmen 70's (IL) |
| 11:0 | 00 AM | 6 | 12   | N. Mexico Boomers 70's   | 4     | 2 | 18   | § JAG-ONE/JER Red (NJ)   |

<sup>§</sup> Team #1-2 GIVE 5-Run equalizer and are HOME in games vs. Teams #4-6

#### Seeding for 70-AA Double Elimination bracket commencing Saturday afternoon • See bracket for details

Format: Full (4-game) Round Robin to seed 70-AA Double Elimination bracket

Teams #1-2 play Best 2 of 3 Series for 70-AAA Championship

Teams #4-6 play Double Elimination bracket for 70-AA Championship • INTERNAL SEEDING

Home Runs - Home Run rule of LOWER rated team in game

AAA = Three (3) per team per game, Outs AA = One (1) per team per game, Outs