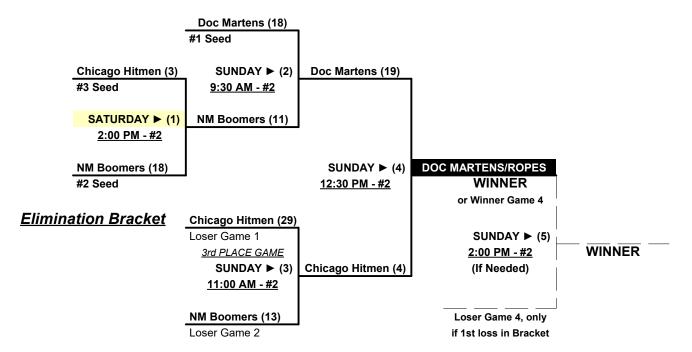

# Men's 70+ Silver Division • 5 Teams

|   | <u>Win</u> | Loss |   | <u>70-AAA</u>        | <u>Win</u> | <u>Loss</u> |   | <u>70-AA</u>             |
|---|------------|------|---|----------------------|------------|-------------|---|--------------------------|
|   | 3          | 0    | 1 | Florida Mustangs 70  | 0 (0)      | 2 (2)       | 4 | Chicago Hitmen 70's (IL) |
|   | 3          | 0    | 2 | JAG-ONE/JER Red (NJ) | 2 (0)      | 0 (2)       | 5 | Doc Martens/Ropes (MI)   |
| • | •          | •    | 3 | Texas Raiders • OUT  | 1 (0)      | 1 (2)       | 6 | N. Mexico Boomers 70's   |

# Friday • February 3, 2023 • Walker Road Softball Complex • Lakeland

Field address ▶ 1285 Walker Road • Lakeland, FL 33810

| Time     | # | Runs | Team Name                | Field | # | Runs | Team Name                |
|----------|---|------|--------------------------|-------|---|------|--------------------------|
| 9:30 AM  | 2 | 21   | § JAG-ONE/JER Red (NJ)   | 2     | 4 | 20   | Chicago Hitmen 70's (IL) |
| 11:00 AM | 4 | 8    | Chicago Hitmen 70's (IL) | 2     | 1 | 9    | § Florida Mustangs 70    |
| 11:00 AM | 6 | 13   | N. Mexico Boomers 70's   | 4     | 5 | 20   | Doc Martens/Ropes (MI)   |
| 12:30 PM | 1 | 19   | § Florida Mustangs 70    | 2     | 6 | 5    | N. Mexico Boomers 70's   |
| 12:30 PM | 5 | 9    | Doc Martens/Ropes (MI)   | 4     | 2 | 13   | § JAG-ONE/JER Red (NJ)   |

# Saturday • February 4, 2023 • Walker Road Softball Complex • Lakeland

| T    | Гіте  | # | Runs | Team Name                | Field | # | Runs | Team Name                |
|------|-------|---|------|--------------------------|-------|---|------|--------------------------|
| 9:3  | 30 AM | 1 | 19   | § Florida Mustangs 70    | 3     | 5 | 14   | Doc Martens/Ropes (MI)   |
| 9:3  | 30 AM | 4 | 15   | Chicago Hitmen 70's (IL) | 4     | 6 | 16   | N. Mexico Boomers 70's   |
| 11:0 | 00 AM | 5 | 28   | Doc Martens/Ropes (MI)   | 3     | 4 | 14   | Chicago Hitmen 70's (IL) |
| 11:0 | 00 AM | 6 | 12   | N. Mexico Boomers 70's   | 4     | 2 | 18   | § JAG-ONE/JER Red (NJ)   |

<sup>§</sup> Team #1-2 GIVE 5-Run equalizer and are HOME in games vs. Teams #4-6

#### Seeding for 70-AA Double Elimination bracket commencing Saturday afternoon • See bracket for details

Format: Full (4-game) Round Robin to seed 70-AA Double Elimination bracket

Teams #1-2 play Best 2 of 3 Series for 70-AAA Championship

Teams #4-6 play Double Elimination bracket for 70-AA Championship • INTERNAL SEEDING

Home Runs - Home Run rule of LOWER rated team in game

AAA = Three (3) per team per game, Outs AA = One (1) per team per game, Outs

#### Men's 70+ AAA Division • 2 Teams