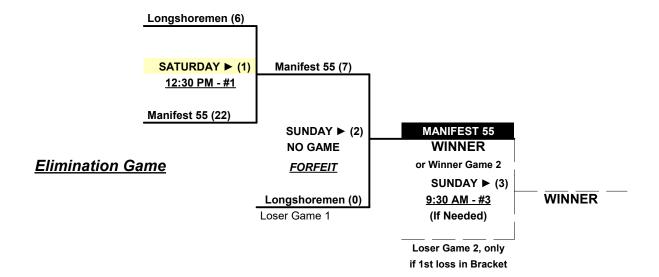

d 60-AA Double Elimination bracket

Teams #1-2 play Best 2 of 3 Series for 55-AA Championship

Teams #3-8 play Double Elimination bracket for 60-AA Championship

Home Runs - AA = One (1) per team per game, Outs

**NOTE** SSUSA Official Rulebook §9.5 (Retrieving Home Run Balls) will be strictly enforced.

Pitch Count - Batters start with "1-1" count (WITH Courtesy Foul) per SSUSA Rulebook §6.2

Run Rules - Five (5) runs per ½ inning at bat (except open inning)

Mercy Rule - Fifteen (15) runs after five (5) innings (or 20 runs after 4 innings)

Time Limits - RR = 65 + open inn. • bracket = 70 + open inn. • Championship game(s) = 80+ open inn.

Tie Breakers - Head to head (in full RR only), least runs allowed, run differential, coin toss



Rev. 02/02/2023

# Men's 55+ AA Division • 2 Teams





## Men's 60+ AA Division • 6 Teams

Rev. 02/02/2023





Rev. 01/23/2023

# Men's 65+ Gold Division • 7 Teams

|   | <u>Win</u> | <b>Loss</b> |   |                           | <u>Win</u> | <u>Loss</u> |   |                            |
|---|------------|-------------|---|---------------------------|------------|-------------|---|----------------------------|
|   | 2          | 0           | 1 | Via Citrus 65 (FL)        | 0          | 2           | 5 | L. Island Jags 65 Red (NY) |
|   | •          | •           | 2 | BJM Bomb Squad (IL) • OUT | 1          | 1           | 6 | No. Virginia Force 65      |
|   | 1          | 1           | 3 | Florida Mustangs 65       | 0          | 2           | 7 | TAG / Power (TN)           |
| _ | 2          | 0           | 4 | It's 5:00 Somewhere (CA