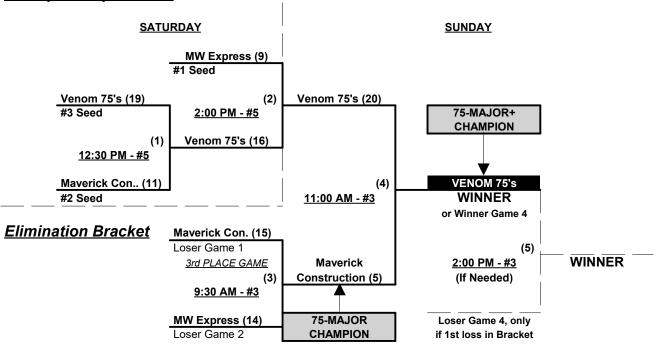

### Men's 75+ Division • 5 Teams

| _ | <u>Win</u> | <u>Loss</u> | <u>75-Platinum</u>          | <u>Win</u> | <u>Loss</u> |   | <u>75-AAA</u>             |
|---|------------|-------------|-----------------------------|------------|-------------|---|---------------------------|
|   | 1 (2)      | 1 (0)       | 1 Venom 75's (FL)           | 1          | 2           | 4 | L. Island Jaguars 75 (NY) |
|   | 1 (2)      | 1 (0)       | 2 Maverick Const. 75's (TX) | 1          | 2           | 5 | No. Virginia Force 75     |
|   | 1 (0)      | 1 (2)       | 3 Midwest Express 75's (IA) |            |             |   |                           |

# Friday • February 3, 2023 • Auburndale Sports Complex • Auburndale

Field address ▶ 299 Florida Citrus Blvd. • Winter Haven, FL 33880

| Time     | # | Runs | Team Nam             | e Field   | # | Runs | Team Name                   |
|----------|---|------|----------------------|-----------|---|------|-----------------------------|
| 8:30 AM  | 1 | 25   | ¶ Venom 75's (FL)    | 4         | 4 | 19   | L. Island Jaguars 75 (NY)   |
| 8:30 AM  | 3 | 3    | § Midwest Express 75 | 's (IA) 5 | 5 | 14   | No. Virginia Force 75       |
| 10:00 AM | 4 | 16   | L. Island Jaguars 75 | (NY) 4    | 3 | 9    | § Midwest Express 75's (IA) |
| 10:00 AM | 5 | 10   | No. Virginia Force 7 | 5 5       | 2 | 16   | § Maverick Const. 75's (TX) |
| 11:30 AM | 2 | 11   | Maverick Const. 75's | s (TX) 5  | 1 | 10   | § Venom 75's (FL)           |

### Saturday • February 4, 2023 • Auburndale Sports Complex • Auburndale

| Time    | # | Runs | Team Name                   | Field | # | Runs | Team Name                 |
|---------|---|------|-----------------------------|-------|---|------|---------------------------|
| 8:00 AM | 3 | 14   | Midwest Express 75's (IA)   | 1     | 1 | 15   | § Venom 75's (FL)         |
| 8:00 AM | 2 | 20   | § Maverick Const. 75's (TX) | 2     | 4 | 19   | L. Island Jaguars 75 (NY) |
| 9:30 AM | 1 | 16   | ¶ Venom 75's (FL)           | 1 1   | 5 | 11   | No. Virginia Force 75     |
| 9:30 AM | 3 | 10   | Midwest Express 75's (IA)   | 2     | 2 | 3    | Maverick Const. 75's (TX) |

§ Team #1 GIVES 5-Run equalizer and is HOME in games vs. Teams #2-3

→ Teams #2-3 GIVE 5-Run equalizer and are HOME in games vs. Teams #4-5

¶ Team #1 GIVES 7-Run equalizer and is HOME in games vs. Teams #4-5

#### Seeding for 75-Platinum Double Elimination bracket commencing Saturday afternoon • See bracket

Format: Full (4-game) Round Robin to seed 75-Platinum Double Elimination bracket.

Teams #1-3 play Double Elimination Bracket for 75-Platinum championship • INTERNAL SEEDING

NOTE Team #1 is 75-Major+ Champion and receives first place awards (trophy & rings)

Top 75-Major team earns first place awards (trophy & rings)

Teams #4-5 play Best 2 of 3 Series for 75-AAA Championship

### Men's 75+ Platinum Division • 3 Teams