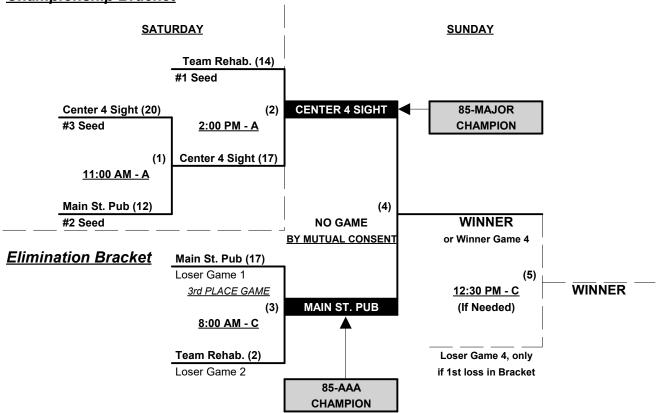

### **Championship Bracket**

### Women's Division • 8 Teams

| 7 | <u>Win</u> | <u>Loss</u> |   |                            | <u>Win</u> | <u>Loss</u> |   |                         |
|---|------------|-------------|---|----------------------------|------------|-------------|---|-------------------------|
|   | 0          | 2           | 1 | Cali Freak Show 40 (CA)    | 1          | 1           | 5 | Lady Panthers (ON)      |
|   | 2          | 0           | 2 | Firestarter Oldies (WA)    | 0          | 2           | 6 | Stayin' Alive (WA)      |
|   | 1          | 1           | 3 | Golden Girls Softball (MD) | 2          | 0           | 7 | Kryptonite W 50's (FL)  |
|   | 1          | 1           | 4 | Just Sayin' (KY)           | 1          | 1           | 8 | Arizona Dream Team 55's |

### Friday • February 3, 2023 • Auburndale Sports Complex • Auburndale

Field address ▶ 299 Florida Citrus Blvd. • Winter Haven, FL 33880

| Time     | # | Runs | Team Name                  | Field | # | Runs | Team Name                  |
|----------|---|------|----------------------------|-------|---|------|----------------------------|
| 11:30 AM | 2 | 13   | Firestarter Oldies (WA)    | 2     | 3 | 7    | Golden Girls Softball (MD) |
| 1:00 PM  | 8 | 15   | § Arizona Dream Team 55's  | 1 1   | 5 | 12   | Lady Panthers (ON)         |
| 1:00 PM  | 6 | 3    | Stayin' Alive (WA)         | 2     | 4 | 10   | Just Sayin' (KY)           |
| 1:00 PM  | 1 | 13   | Cali Freak Show 40 (CA)    | 5     | 7 | 14   | Kryptonite W 50's (FL)     |
| 2:30 PM  | 5 | 16   | Lady Panthers (ON)         | 1     | 1 | 12   | Cali Freak Show 40 (CA)    |
| 2:30 PM  | 4 |      | Just Sayin' (KY)           | 2     | 2 | 4    | Firestarter Oldies (WA)    |
| 2:30 PM  | 3 | 11   | Golden Girls Softball (MD) | 3     | 8 | 7    | § Arizona Dream Team 55's  |
| 2:30 PM  | 7 | 10   | Kryptonite W 50's (FL)     | 5     | 6 | 9    | Stayin' Alive (WA)         |

§ Team #8 RECEIVES 5-Run equalizer and is VISITOR in ALL gamnes (including bracket)

#### Seeding for Women's Three-game-guarantee bracket commencing Saturday morning • See bracket

Format: Two (2) game Round Robin to seed Women's Division Three-game-guarantee bracket

NOTE Team #7 is 50W-Major Champion and receives first place awards (trophy & rings)

Team #8 is 55+ Seniors Champion and receives first place awards (trophy & rings)

Top 40W-AAA team earns first place awards (trophy & rings)

Home Runs - AAA rule = Three (3) per team per game, Outs

**NOTE** SSUSA Official Rulebook §9.5 (Retrieving Home Run Balls) will be strictly enforced.