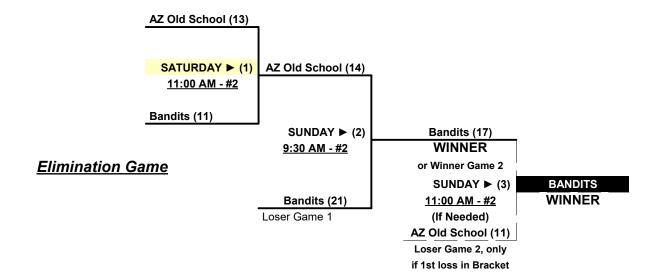

### Men's 60+ Gold Division • 10 Teams

|   | <u>Win</u> | <u>Loss</u> |   |                          | <u>Win</u> | <u>Loss</u> |    |                            |
|---|------------|-------------|---|--------------------------|------------|-------------|----|----------------------------|
|   | 1          | 2           | 1 | Arizona Old School 60    | 2          | 1           | 6  | Levin Ameriprise II (FL)   |
|   | 1          | 2           | 2 | Bandits (ON)             | 0          | 3           | 7  | Northwest Yeahoos (WA)     |
| • | 2          | 1           | 3 | Arizona Scorpions 60     | 0          | 1           | 8  | Texas Legends 60's         |
| • | 1          | 2           | 4 | Avalanche (OH)           | 3          | 0           | 9  | The Ockers Co. 60's (NY)   |
|   | 2          | 1           | 5 | BJM Bomb Squad 60's (IN) | 2          | 1           | 10 | W. Haven Blue Knights (FL) |

# Friday • February 3, 2023 • Loyce Harpe Park Softball Complex • Lakeland

Field address ▶ 500 West Carter Rd. • Lakeland, FL 33815

| Time     | #  | Runs |   | Team Name                  | Field | #  | Runs |   | Team Name                  |
|----------|----|------|---|----------------------------|-------|----|------|---|----------------------------|
| 8:00 AM  | 1  | 24   | § | Arizona Old School 60      | 1     | 6  | 20   |   | Levin Ameriprise II (FL)   |
| 8:00 AM  | 4  | 17   |   | Avalanche (OH)             | 2     | 3  | 22   |   | Arizona Scorpions 60       |
| 8:00 AM  | 7  | 8    |   | Northwest Yeahoos (WA)     | 4     | 9  | 16   |   | The Ockers Co. 60's (NY)   |
| 9:30 AM  | 6  | 13   |   | Levin Ameriprise II (FL)   | 1 1   | 4  | 8    |   | Avalanche (OH)             |
| 9:30 AM  | 3  | 31   |   | Arizona Scorpions 60       | 2     | 2  | 30   | § | Bandits (ON)               |
| 9:30 AM  | 5  | 6    |   | BJM Bomb Squad 60's (IN)   | 3     | 10 | 9    |   | W. Haven Blue Knights (FL) |
| 9:30 AM  | 9  | 21   |   | The Ockers Co. 60's (NY)   | 4     | 1  | 11   | § | Arizona Old School 60      |
| 11:00 AM | 2  | 20   | § | Bandits (ON)               | 2     | 5  | 22   |   | BJM Bomb Squad 60's (IN)   |
| 11:00 AM | 10 | 24   |   | W. Haven Blue Knights (FL) | 3     | 7  | 13   |   | Northwest Yeahoos (WA)     |

# Saturday • February 4, 2023 • Loyce Harpe Park Softball Complex • Lakeland

| Time     | #  | Runs | Team Name                  | Field | # | Runs | Team Name                |
|----------|----|------|----------------------------|-------|---|------|--------------------------|
| 9:30 AM  | 1  | 11   | § Arizona Old School 60    | 1     | 4 | 25   | Avalanche (OH)           |
| 9:30 AM  | 10 | 16   | W. Haven Blue Knights (FL) | 2     | 2 | 19   | § Bandits (ON)           |
| 9:30 AM  | 8  | 21   | Texas Legends 60's         | 3     | 6 | 13   | Levin Ameriprise II (FL) |
| 9:30 AM  | 3  | 26   | Arizona Scorpions 60       | 4     | 9 | 28   | The Ockers Co. 60's (NY) |
| 11:00 AM | 5  | 24   | BJM Bomb Squad 60's (IN)   | 1     | 7 | 23   | Northwest Yeahoos (WA)   |

<sup>§</sup> Teams #1-2 GIVE 5-Run OR 11-Defensive-player equalizer and are HOME vs. Teams #3-10

#### Seeding for 60-AAA Double Elimination bracket commencing Saturday morning • See bracket for details

**Format:** Three (3) game Round Robin to seed 60-AAA Double Elimination bracket

Teams #1-2 play Best 2 of 3 Series for 60-Major Championship

Teams #3-10 play Double Elimination bracket for 60-AAA Championship

Home Runs - AAA = Three (3) per team per game, Outs

NOTE SSUSA Official Rulebook §9.5 (Retrieving Home Run Balls) will be strictly enforced.