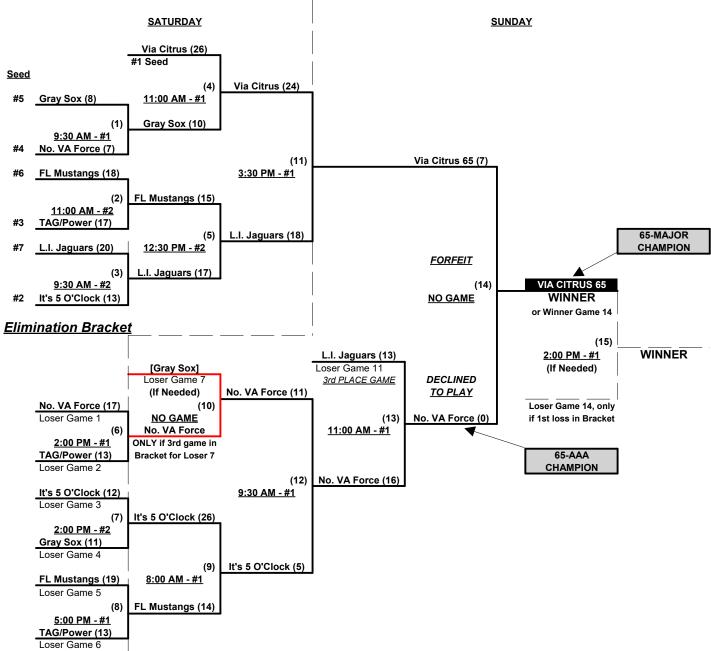

# Men's 65+ Gold Division • 7 Teams

|   | <u>Win</u> | <b>Loss</b> |   |                           | <u>Win</u> | <u>Loss</u> |   |                            |
|---|------------|-------------|---|---------------------------|------------|-------------|---|----------------------------|
|   | 2          | 0           | 1 | Via Citrus 65 (FL)        | 0          | 2           | 5 | L. Island Jags 65 Red (NY) |
|   | •          | •           | 2 | BJM Bomb Squad (IL) • OUT | 1          | 1           | 6 | No. Virginia Force 65      |
|   | 1          | 1           | 3 | Florida Mustangs 65       | 0          | 2           | 7 | TAG / Power (TN)           |
| _ | 2          | 0           | 4 | It's 5:00 Somewhere (CA)  | 1          | 1           | 8 | Team Fire Grey Sox (WA)    |

# Friday • February 3, 2023 • Walker Road Softball Complex • Lakeland

Field address ▶ 1285 Walker Road • Lakeland, FL 33810

| Time     | # | Runs | Team Name                  | Field | # | Runs | Team Name                  |
|----------|---|------|----------------------------|-------|---|------|----------------------------|
| 8:00 AM  | 7 | 10   | TAG / Power (TN)           | 1     | 4 | 11   | It's 5:00 Somewhere (CA)   |
| 8:00 AM  | 3 | 22   | Florida Mustangs 65        | 3     | 8 | 15   | Team Fire Grey Sox (WA)    |
| 8:00 AM  | 5 | 14   | L. Island Jags 65 Red (NY) | 4     | 1 | 17   | § Via Citrus 65 (FL)       |
| 9:30 AM  | 4 | 17   | It's 5:00 Somewhere (CA)   | 1 1   | 6 | 12   | No. Virginia Force 65      |
| 9:30 AM  | 8 | 17   | Team Fire Grey Sox (WA)    | 3     | 5 | 16   | L. Island Jags 65 Red (NY) |
| 9:30 AM  | 1 | 16   | § Via Citrus 65 (FL)       | 4     | 7 | 7    | TAG / Power (TN)           |
| 11:00 AM | 6 | 16   | No. Virginia Force 65      | 1     | 3 | 15   | Florida Mustangs 65        |

§ Team #1 GIVES 5-Run equalizer and is HOME in ALL games (including bracket)

#### Seeding for 65-Gold Three-game-guarantee bracket commencing Saturday morning • See bracket for details

Format: Two (2) game Round Robin to seed 65-Gold Three-game-guarantee Bracket.

NOTE Team #1 is 65-Major Champion and receives first place awards (trophy & rings)

Top 65-AAA team earns first place awards (trophy & rings)

Home Runs - AAA = Three (3) per team per game, Outs

NOTE SSUSA Official Rulebook §9.5 (Retrieving Home Run Balls) will be strictly enforced.

Pitch Count - Batters start with "1-1" count (WITH Courtesy Foul) per SSUSA Rulebook §6.2