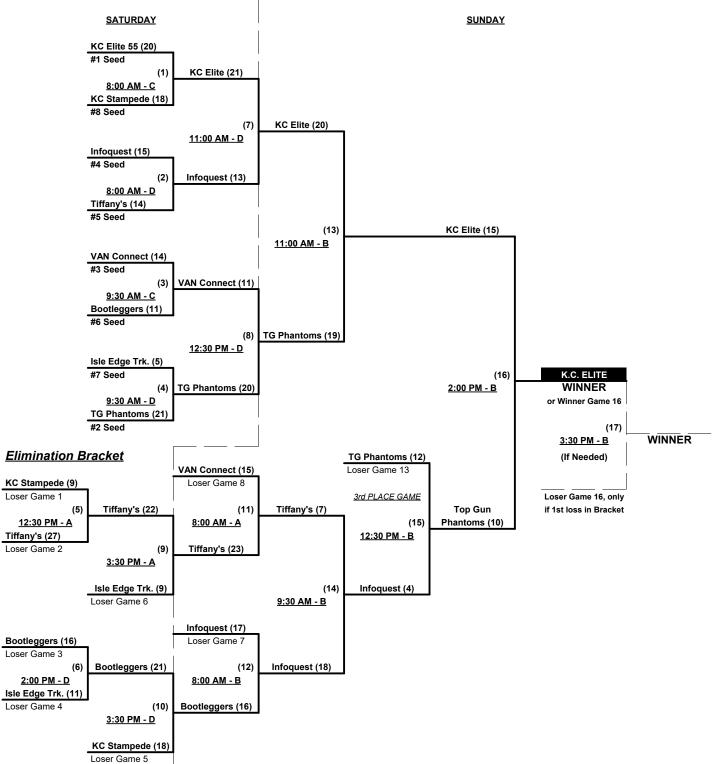

### Men's 55+ AAA Division • 8 Teams

|   | <u>Win</u> | <u>Loss</u> |   |                         | <u>Win</u> | <u>Loss</u> |   |                          |
|---|------------|-------------|---|-------------------------|------------|-------------|---|--------------------------|
| _ | 1          | 1           | 1 | Bootleggers (CO)        | 0          | 2           | 5 | KC Stampede (MO)         |
|   | 1          | 1           | 2 | Infoquest.com (PA)      | 1          | 1           | 6 | Tiffany's (MI)           |
| _ | 0          | 2           | 3 | Isle Edge Trucking (WI) | 2          | 0           | 7 | Top Gun Phantoms (CA)    |
| _ | 2          | 0           | 4 | K.C. Elite 55's (MO)    | 1          | 1           | 8 | VAN Connection 55's (WA) |

# Friday • February 3, 2023 • Diamondplex Softball Complex • Winter Haven

Field address ▶ 999 Avenue H NE • Winter Haven, FL 33881

| Time    | # | Runs | Team Name                | Field | # | Runs | Team Name                |
|---------|---|------|--------------------------|-------|---|------|--------------------------|
| 1:00 PM | 1 | 11   | Bootleggers (CO)         | Α     | 4 | 19   | K.C. Elite 55's (MO)     |
| 1:00 PM | 8 | 13   | VAN Connection 55's (WA) | В     | 2 | 10   | Infoquest.com (PA)       |
| 1:00 PM | 3 | 13   | Isle Edge Trucking (WI)  | C     | 7 | 16   | Top Gun Phantoms (CA)    |
| 1:00 PM | 5 | 14   | KC Stampede (MO)         | D     | 6 | 35   | Tiffany's (MI)           |
| 2:30 PM | 4 | 10   | K.C. Elite 55's (MO)     | Α     | 8 | 1    | VAN Connection 55's (WA) |
| 2:30 PM | 2 | 20   | Infoquest.com (PA)       | В     | 3 | 15   | Isle Edge Trucking (WI)  |
| 2:30 PM | 7 | 13   | Top Gun Phantoms (CA)    | C     | 5 | 4    | KC Stampede (MO)         |
| 2:30 PM | 6 | 16   | Tiffany's (MI)           | D     | 1 | 20   | Bootleggers (CO)         |

Seeding for 55-AAA Three-game-guarantee Bracket commencing Saturday morning • See Bracket for details

Format: Two (2) game Round Robin to seed 55-AAA Three-game-guarantee Bracket.

Home Runs - AAA: Three (3) per team per game, Outs