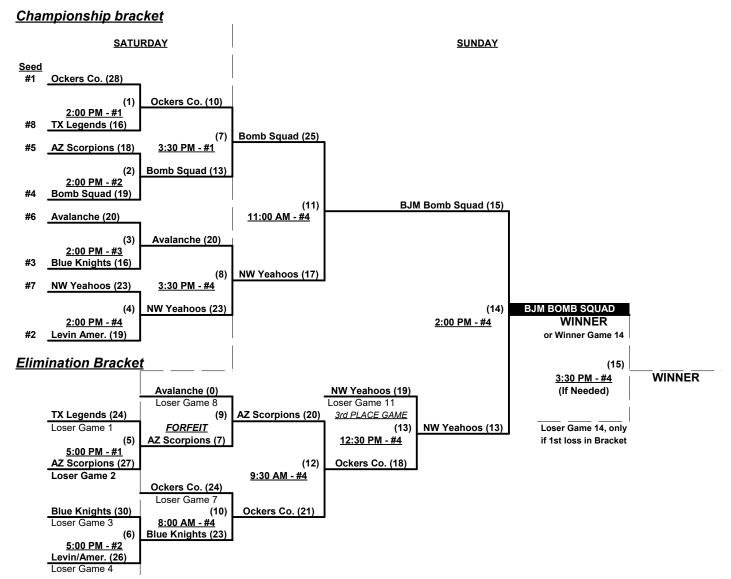

### **Championship Bracket**

### Men's 75+ Division • 5 Teams

| _ | <u>Win</u> | <u>Loss</u> | <u>75-Platinum</u>          | <u>Win</u> | <u>Loss</u> |   | <u>75-AAA</u>             |
|---|------------|-------------|-----------------------------|------------|-------------|---|---------------------------|
|   | 1 (2)      | 1 (0)       | 1 Venom 75's (FL)           | 1          | 2           | 4 | L. Island Jaguars 75 (NY) |
|   | 1 (2)      | 1 (0)       | 2 Maverick Const. 75's (TX) | 1          | 2           | 5 | No. Virginia Force 75     |
|   | 1 (0)      | 1 (2)       | 3 Midwest Express 75's (IA) |            |             |   |                           |

# Friday • February 3, 2023 • Auburndale Sports Complex • Auburndale

Field address ▶ 299 Florida Citrus Blvd. • Winter Haven, FL 33880

| Time     | # | Runs | Team Nam             | e Field   | # | Runs | Team Name                   |
|----------|---|------|----------------------|-----------|---|------|-----------------------------|
| 8:30 AM  | 1 | 25   | ¶ Venom 75's (FL)    | 4         | 4 | 19   | L. Island Jaguars 75 (NY)   |
| 8:30 AM  | 3 | 3    | § Midwest Express 75 | 's (IA) 5 | 5 | 14   | No. Virginia Force 75       |
| 10:00 AM | 4 | 16   | L. Island Jaguars 75 | (NY) 4    | 3 | 9    | § Midwest Express 75's (IA) |
| 10:00 AM | 5 | 10   | No. Virginia Force 7 | 5 5       | 2 | 16   | § Maverick Const. 75's (TX) |
| 11:30 AM | 2 | 11   | Maverick Const. 75's | s (TX) 5  | 1 | 10   | § Venom 75's (FL)           |

### Saturday • February 4, 2023 • Auburndale Sports Complex • Auburndale

| Time    | # | Runs | Team Name                   | Field | # | Runs | Team Name                 |
|---------|---|------|-----------------------------|-------|---|------|---------------------------|
| 8:00 AM | 3 | 14   | Midwest Express 75's (IA)   | 1     | 1 | 15   | § Venom 75's (FL)         |
| 8:00 AM | 2 | 20   | § Maverick Const. 75's (TX) | 2     | 4 | 19   | L. Island Jaguars 75 (NY) |
| 9:30 AM | 1 | 16   | ¶ Venom 75's (FL)           | 1 1   | 5 | 11   | No. Virginia Force 75     |
| 9:30 AM | 3 | 10   | Midwest Express 75's (IA)   | 2     | 2 | 3    | Maverick Const. 75's (TX) |

#### Seeding for 75-Platinum Double Elimination bracket commencing Saturday afternoon • See bracket

Format: Full (4-game) Round Robin to seed 75-Platinum Double Elimination bracket.

Teams #1-3 play Double Elimination Bracket for 75-Platinum championship • INTERNAL SEEDING

NOTE Team #1 is 75-Major+ Champion and receives first place awards (trophy & rings)

Top 75-Major team earns first place awards (trophy & rings)

Teams #4-5 play Best 2 of 3 Series for 75-AAA Championship