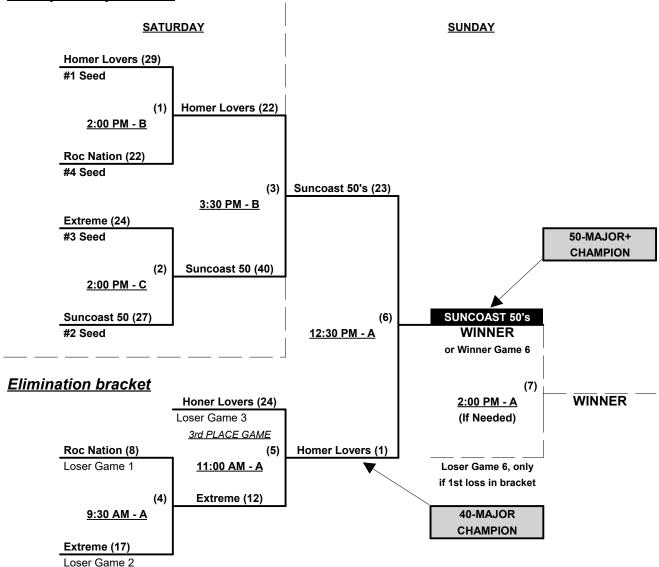

# Men's 40/50+ Platinum Division • 4 Teams

| <u>Win</u> | Loss |   |                           |
|------------|------|---|---------------------------|
| 1          | 1    | 1 | Extreme (MD)              |
| 2          | 0    | 2 | Homer Lovers 40's (ON)    |
| 0          | 2    | 3 | Roc Nation (NY)           |
| 1          | 1    | 4 | Suncoast/Adidas 50's (FL) |

# Friday • February 3, 2023 • Diamondplex Softball Complex • Winter Haven

Field address ▶ 999 Avenue H NE • Winter Haven, FL 33881

| Time     | # | Runs | Team Name                 | Field | # | Runs | Team Name                 |
|----------|---|------|---------------------------|-------|---|------|---------------------------|
| 8:30 AM  | 1 | 19   | Extreme (MD)              | В     | 2 | 20   | Homer Lovers 40's (ON)    |
| 10:00 AM | 4 | 23   | Suncoast/Adidas 50's (FL) | В     | 3 | 7    | Roc Nation (NY)           |
| 11:30 AM | 3 | Rain | Roc Nation (NY)           | В     | 1 | Rain | Extreme (MD)              |
| 11:30 AM | 2 | Outs | Homer Lovers 40's (ON)    | С     | 4 | Outs | Suncoast/Adidas 50's (FL) |

### Saturday • February 4, 2023 • Diamondplex Softball Complex • Winter Haven

| Time     | # | Runs | Team Name       | Field | # | Runs | Team Name                 |
|----------|---|------|-----------------|-------|---|------|---------------------------|
| 11:00 AM | 3 | 21   | Roc Nation (NY) | В     | 2 | 23   | Homer Lovers 40's (ON)    |
| 11:00 AM | 1 | 23   | Extreme (MD)    | C     | 4 | 22   | Suncoast/Adidas 50's (FL) |

#### Seeding for 40/50-Platinum Double Elimination bracket commencing Saturday afternoon • See bracket for details

Format: Full (3-game) Round Robin to seed 40/50-Platinum Double Elimination bracket.

NOTE Team #4 is 50-Major+ Champion and receives first place awards (trophy & rings)

Top 40-Major team earns first place awards (trophy & rings)

Home Runs - 40-Major rule = Eight (8) per team per game, Outs

**NOTE** SSUSA Official Rulebook §9.5 (Retrieving Home Run Balls) will be strictly enforced.