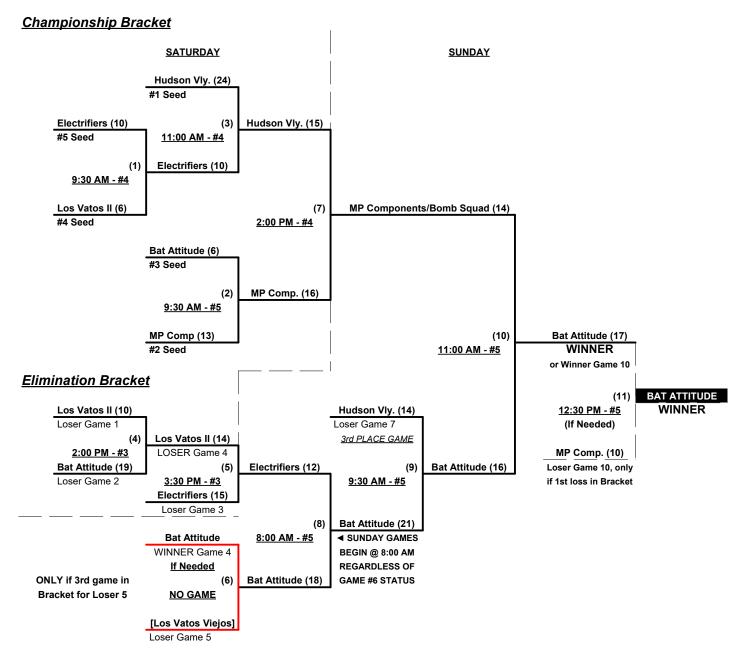

### Men's 65+ AA Division • 5 Teams

| <u>Win</u> | Loss  |   |                                  |
|------------|-------|---|----------------------------------|
| 1          | 1     | 1 | Bat Attitude (UT)                |
| NO FI      | RIDAY | 2 | Electrifiers (TX) • LATE ARRIVAL |
| 2          | 0     | 3 | Hudson Vly. Cyclones 65 (NY)     |
| 0          | 2     | 4 | Los Vatos Viejos 65 II (AZ)      |
| 1          | 1     | 5 | MP Comp./Bomb Squad (MI)         |

# Friday • February 3, 2023 • Auburndale Sports Complex • Auburndale

Field address ▶ 299 Florida Citrus Blvd. • Winter Haven, FL 33880

| Time     | # | Runs | Team Name                    | Field | # | Runs | Team Name                    |
|----------|---|------|------------------------------|-------|---|------|------------------------------|
| 8:30 AM  | 1 | 16   | Bat Attitude (UT)            | 1     | 5 | 11   | MP Comp./Bomb Squad (MI)     |
| 10:00 AM | 5 | 16   | MP Comp./Bomb Squad (MI)     | 1     | 4 | 5    | Los Vatos Viejos 65 II (AZ)  |
| 10:00 AM | 3 | 13   | Hudson Vly. Cyclones 65 (NY) | 2     | 1 | 12   | Bat Attitude (UT)            |
| 11:30 AM | 4 | 5    | Los Vatos Viejos 65 II (AZ)  | 1     | 3 | 10   | Hudson Vly. Cyclones 65 (NY) |

#### Seeding for 65-AA Three-game-guarantee bracket commencing Saturday morning • See bracket for details

Format: Two (2) game Round Robin to seed 65-AA Three-game-guarantee Bracket.

Home Runs - AA = One (1) per team per game, Outs

### **Championship Bracket**