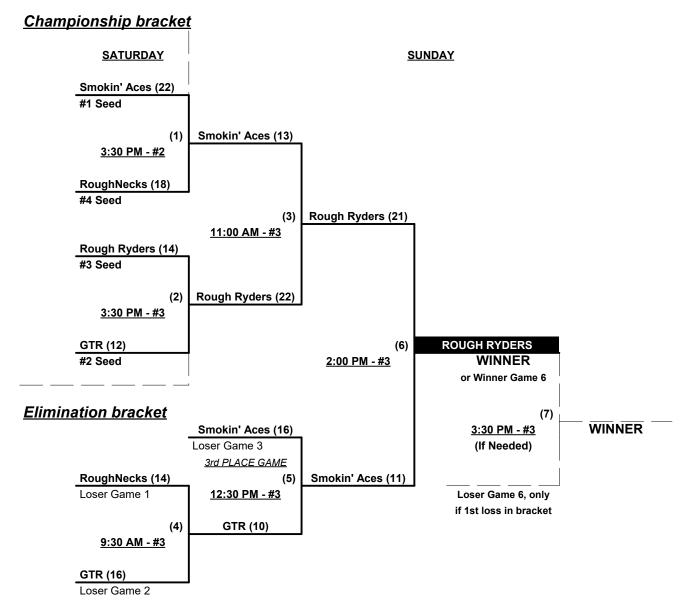

### Men's 40+ AAA Division • 4 Teams

|   | <u>Win</u> | <u>Loss</u> |   |                            |
|---|------------|-------------|---|----------------------------|
|   | 2          | 1           | 1 | GTR (OR)                   |
| • | 2          | 1           | 2 | Rough Ryders (MD)          |
| • | 0          | 3           | 3 | RoughNecks (WA)            |
|   | 2          | 1           | 4 | Smokin Aces/Post #327 (VA) |

# Friday • February 3, 2023 • Loyce Harpe Park Softball Complex • Lakeland

Field address ▶ 500 West Carter Rd. • Lakeland, FL 33815

| Time     | # | Runs          | Team Name                  | Field | # | Runs | Team Name                  |
|----------|---|---------------|----------------------------|-------|---|------|----------------------------|
| 11:00 AM | 1 | 19            | GTR (OR)                   | 1     | 2 | 17   | Rough Ryders (MD)          |
| 11:00 AM | 4 | <del>17</del> | Smokin Aces/Post #327 (VA) | 4     | 3 | 16   | RoughNecks (WA)            |
| 12:30 PM | 3 | 11            | RoughNecks (WA)            | 1 1   | 1 | 14   | GTR (OR)                   |
| 12:30 PM | 2 | 19            | Rough Ryders (MD)          | 4     | 4 | 13   | Smokin Aces/Post #327 (VA) |

### Saturday • February 4, 2023 • Loyce Harpe Park Softball Complex • Lakeland

| Time     | # | Runs | Team Name       | Field | # | Runs | Team Name                  |
|----------|---|------|-----------------|-------|---|------|----------------------------|
| 12:30 PM | 3 | 15   | RoughNecks (WA) | 1     | 2 | 17   | Rough Ryders (MD)          |
| 12:30 PM | 1 | 1    | GTR (OR)        | 2     | 4 | 12   | Smokin Aces/Post #327 (VA) |

#### Seeding for 40-AAA Double Elimination bracket commencing Saturday afternoon • See bracket for details

Format: Full (3-game) Round Robin to seed 40-AAA Double Elimination bracket.

Home Runs - 40-AAA rule = Six (6) per team per game, Outs