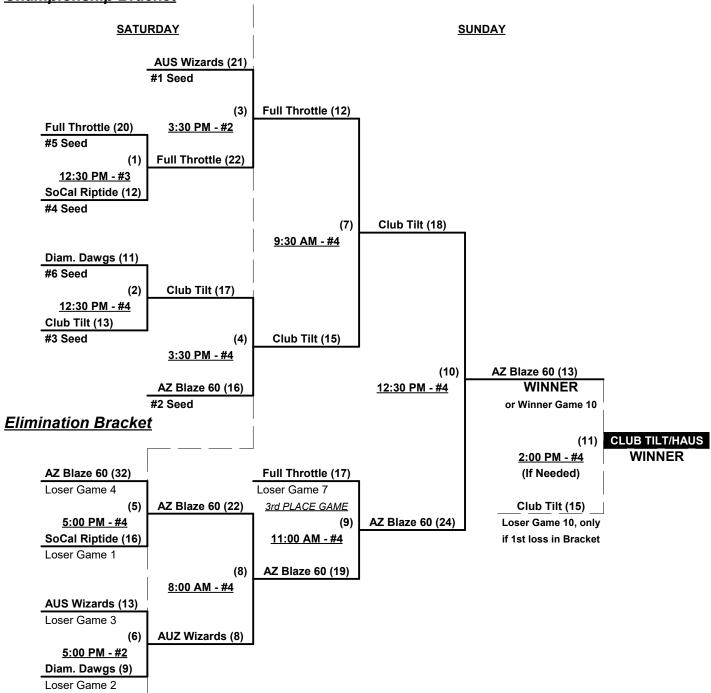

# Men's 55/60+ AA Division • 8 Teams

| <u>Win</u> | Loss |   |                      | <u>Win</u> | <u>Loss</u> |   |                         |
|------------|------|---|----------------------|------------|-------------|---|-------------------------|
| 0          | 3    | 1 | Longshoremen 55 (VA) | 2          | 1           | 5 | Club Tilt/Haus (CO)     |
| 2          | 1    | 2 | Manifest 55 (TX)     | 1          | 2           | 6 | Diamond Dawgs (MA)      |
| 2          | 1    | 3 | Arizona Blaze 60     | 1          | 2           | 7 | Full Throttle 65's (AZ) |
| 3          | 0    | 4 | Austin Wizards (TX)  | 1          | 2           | 8 | So Cal Riptide 60 (CA)  |

# Friday • February 3, 2023 • Walker Road Softball Complex • Lakeland

Field address ▶ 1285 Walker Road • Lakeland, FL 33810

| Time     | # | Runs |   | Team Name               | Field | # | Runs |   | Team Name               |
|----------|---|------|---|-------------------------|-------|---|------|---|-------------------------|
| 11:00 AM | 1 | 15   | § | Longshoremen 55 (VA)    | 3     | 4 | 21   |   | Austin Wizards (TX)     |
| 12:30 PM | 6 | 15   |   | Diamond Dawgs (MA)      | 3     | 7 | 11   |   | Full Throttle 65's (AZ) |
| 2:00 PM  | 2 | 11   | § | Manifest 55 (TX)        | 1     | 8 | 10   | 2 | So Cal Riptide 60 (CA)  |
| 2:00 PM  | 4 | 10   |   | Austin Wizards (TX)     | 2     | 3 | 6    |   | Arizona Blaze 60        |
| 2:00 PM  | 7 | 27   |   | Full Throttle 65's (AZ) | 3     | 1 | 13   | § | Longshoremen 55 (VA)    |
| 2:00 PM  | 5 | 22   |   | Club Tilt/Haus (CO)     | 4     | 6 | 13   |   | Diamond Dawgs (MA)      |
| 3:30 PM  | 3 | 24   |   | Arizona Blaze 60        | 1     | 2 | 12   | § | Manifest 55 (TX)        |
| 3:30 PM  | 8 | 15   |   | So Cal Riptide 60 (CA)  | 4     | 5 | 8    |   | Club Tilt/Haus (CO)     |

# Saturday • February 4, 2023 • Walker Road Softball Complex • Lakeland

| Time    | # | Runs | Team Name               | Field | # | Runs | Team Name              |
|---------|---|------|-------------------------|-------|---|------|------------------------|
| 8:00 AM | 1 | 14   | § Longshoremen 55 (VA)  | 1     | 5 | 21   | Club Tilt/Haus (CO)    |
| 8:00 AM | 6 | 15   | Diamond Dawgs (MA)      | 2     | 2 | 16   | § Manifest 55 (TX)     |
| 8:00 AM | 4 | 8    | Austin Wizards (TX)     | 3     | 8 | 4    | So Cal Riptide 60 (CA) |
| 8:00 AM | 7 | 12   | Full Throttle 65's (AZ) | 4     | 3 | 14   | Arizona Blaze 60       |

Teams #1-2 GIVE 5-Run OR 11-Defensive-player equalizer and are HOME vs. Teams #3-8

#### Seeding for 60-AA Double Elimination bracket commencing Saturday afternoon • See bracket for details

Format: Three (3) game Round Robin to seed 60-AA Double Elimination bracket

Teams #1-2 play Best 2 of 3 Series for 55-AA Championship

Teams #3-8 play Double Elimination bracket for 60-AA Championship

Home Runs - AA = One (1) per team per game, Outs

**NOTE** SSUSA Official Rulebook §9.5 (Retrieving Home Run Balls) will be strictly enforced.