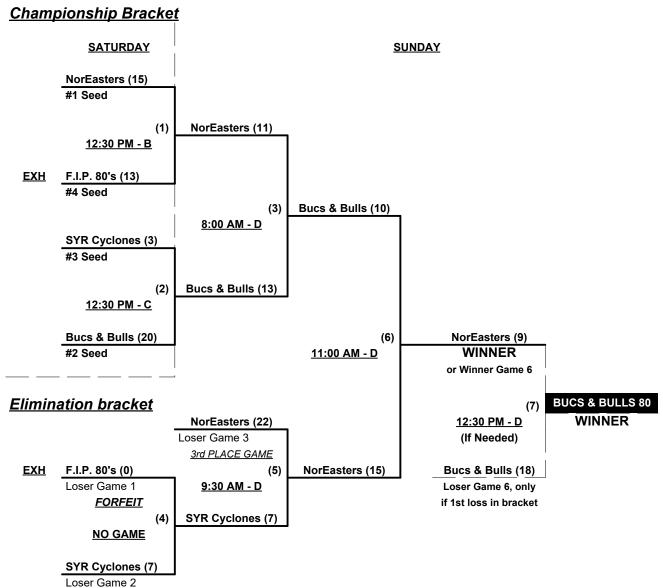

### **Championship Bracket**

# Men's 80/85+ Gold Division • 7 Teams

|   | <u>Win</u> | <u>Loss</u> |   | <u>80-Gold</u>            | <u>Win</u> | <u>Loss</u> |   | <u>85-Gold</u>           |
|---|------------|-------------|---|---------------------------|------------|-------------|---|--------------------------|
|   | 4          | 0           | 1 | Florida Investment Prop.  | 1 (0)      | 1 (1)       | 5 | Center For Sight (FL)    |
| • | 1          | 2           | 2 | Bucs and Bulls 80's (FL)  | 1 (0)      | 1 (1)       | 6 | Main Street Pub (MI)     |
| • | 2          | 1           | 3 | NorEasters (NY)           | 1 (1)      | 1 (0)       | 7 | Team Rehabilitation (MN) |
| • | 0          | 3           | 4 | Syracuse Cyclones 80 (NY) |            |             | • |                          |

# Friday • February 3, 2023 • Diamondplex Softball Complex • Winter Haven

Field address ▶ 999 Avenue H NE • Winter Haven, FL 33881

| Time     | # | Runs | Team Name                   | Field | # | Runs | Team Name                  |
|----------|---|------|-----------------------------|-------|---|------|----------------------------|
| 8:30 AM  | 4 | 6    | ¶ Syracuse Cyclones 80 (NY) | Α     | 7 | 18   | Team Rehabilitation (MN)   |
| 8:30 AM  | 5 | 19   | Center For Sight (FL)       | C     | 6 | 27   | Main Street Pub (MI)       |
| 8:30 AM  | 3 | 11   | NorEasters (NY)             | D     | 1 | 16   | § Florida Investment Prop. |
| 10:00 AM | 7 | 11   | Team Rehabilitation (MN)    | Α     | 5 | 14   | Center For Sight (FL)      |
| 10:00 AM | 6 | 11   | Main Street Pub (MI)        | C     | 3 | 21   | ¶ NorEasters (NY)          |
| 10:00 AM | 1 | 15   | § Florida Investment Prop.  | D     | 2 | 8    | Bucs and Bulls 80's (FL)   |
| 11:30 AM | 2 | 15   | Bucs and Bulls 80's (FL)    | D     | 4 | 14   | Syracuse Cyclones 80 (NY)  |

### Saturday • February 12, 2023 • Diamondplex Softball Complex • Winter Haven

| Time    | # | Runs | Team Name                  | Field | # | Runs | Team Name                  |
|---------|---|------|----------------------------|-------|---|------|----------------------------|
| 8:00 AM | 1 | 19   | § Florida Investment Prop. | Α     | 5 | 12   | Center For Sight (FL)      |
| 8:00 AM | 7 | 13   | Team Rehabilitation (MN)   | В     | 6 | 12   | Main Street Pub (MI)       |
| 9:30 AM | 4 | 7    | Syracuse Cyclones 80 (NY)  | Α     | 1 | 12   | § Florida Investment Prop. |
| 9:30 AM | 2 | 5    | Bucs and Bulls 80's (FL)   | В     | 3 | 6    | NorEasters (NY)            |

§ Team #1 GIVES 7-Run equalizer and is HOME in games vs. Teams #2-5

¶ Team #2-5 GIVE 5-Run equalizer and are HOME in games vs. Teams #6-7

#### Seeding for Championship Double Elimination brackets commencing Saturday mid-day • See brackets

Format: Mixed (3-game) Round Robin to seed Championship Double Elimination Brackets

Teams #1-4 play Double Elimination bracket for 80-AAA Championship

**NOTE** Team #1 is 80-Major+ Champion and receives first place awards (trophy & rings)

Team #1 plays "EXHIBITION" • Seeded last and cannot advance in bracket

Teams #5-7 play Double Elimination bracket for 80/85-Gold Championship

**NOTE** Team #5 is 85-Major Champion and receives first place awards (trophy & rings)

Top finishing 85-AAA earns first place awards (trophy & rings)

Home Runs - Open

Pitch Count - Batters start with "1-1" count (WITH Courtesy Foul) per SSUSA Rulebook §6.2