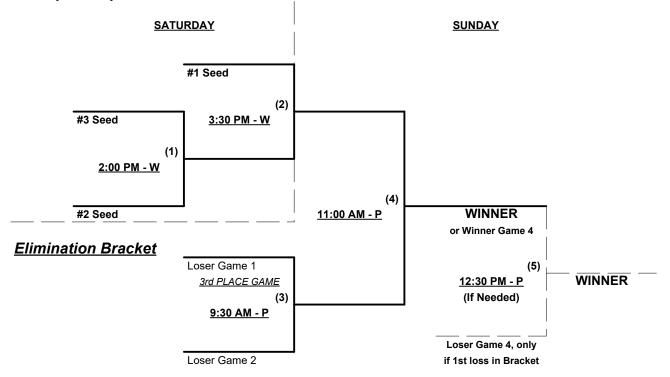

## Women's 40+ Masters Major Division • 3 Teams

#### Championship Bracket

Rev. 06/11/2023