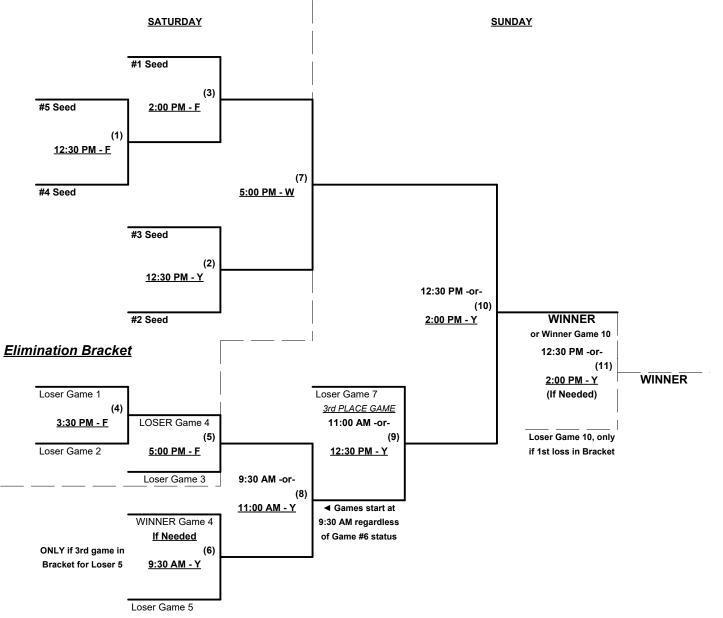

ns - Home Run rule of LOWER rated team in game

Major = 6 per team per game, Outs AAA = 3 per team per game, Outs

**NOTE** SSUSA Official Rulebook §9.5 (Retrieving Home Run Balls) will be strictly enforced.

Pitch Count - Batters start with "1-1" count (WITH waste foul) per SSUSA 2023 Rulebook §6.2 (Pitch Count)

Run Rules - Five (5) runs per  $\frac{1}{2}$  inning at bat (except open inning)

Mercy Rule - Fifteen (15) Runs after five (5) innings (or 20 Runs after four)

Time Limits - RR = 65 + open inn. • Bracket = 70 + open inn. • 80 + open inn.

Tie Breakers - Head to head (in full RR only), least runs allowed, run differential, coin toss

## Schedule Subject to Change at Discretion of Tournament and Field Directors



Rev. 06/11/2023

## Women's 50+ Seniors Gold Division • 5 Teams