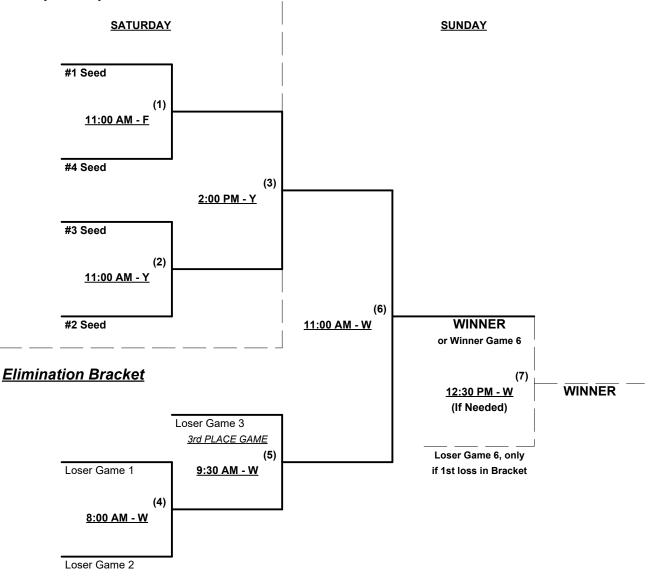

## Women's 40+ Masters AAA Division • 4 Teams

## Championship Bracket

June 23 - 25, 2023

Rev. 06/11/2023

Women's 50+ Seniors Gold Division • 5 Teams

| <u>Win</u> | <u>Loss</u> |   |
|------------|-------------|---|
|            |             | 1 |
|            |             | 2 |