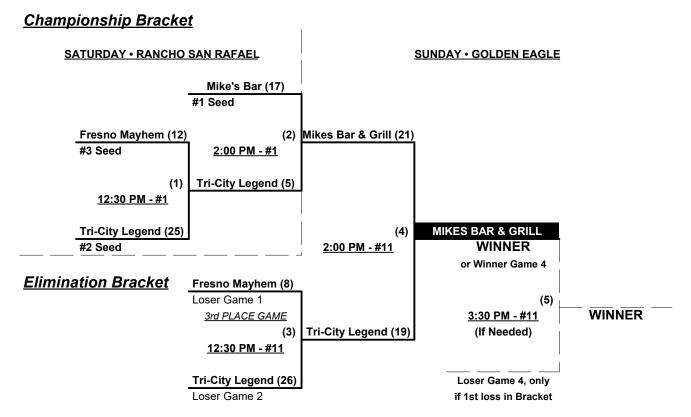

#### Seeding for 60-AA Double Elimination Bracket commencing Saturday afternoon • See bracket for details

Format: Mixed two (2) game Round Robin to seed 60-AAA Three-game-guarantee bracket

Teams #1-6 play Three-game-guarantee bracket for 60-AAA Championship

Teams #7-9 play Double Elimination bracket for 60-AA Championship • INTERNAL SEEDING

Home Runs - Home Run rule of LOWER rated team in game

AAA = 3 per team per game, Outs AA = 1 per team per game, Outs

NOTE SSUSA Official Rulebook §9.5 (Retrieving Home Run Balls) will be strictly enforced.

#### Men's 60+ AAA Division • 6 Teams

Rev. 05/16/2023

#### Men's 60+ AA Division • 3 Teams