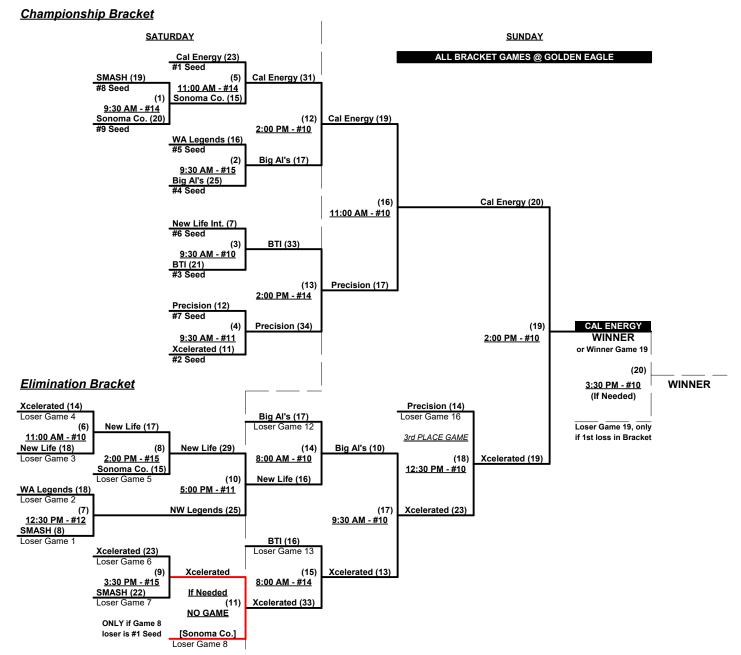

## Men's 60+ Major Division • 9 Teams

|   | <u>Win</u> | <u>Loss</u> |   |                         | <u>Win</u> | <u>Loss</u> |   |                          |
|---|------------|-------------|---|-------------------------|------------|-------------|---|--------------------------|
|   | 1          | 1           | 1 | Big Al's Crushing (UT)  | 0          | 2           | 6 | SMASH (CA)               |
| _ | 2          | 0           | 2 | BTI (CA)                | 0          | 2           | 7 | Sonoma Co. Crush 60 (CA) |
| _ | 2          | 0           | 3 | California Energy       | 1          | 1           | 8 | Washington Legends       |
| _ | 1          | 1           | 4 | New Life Interiors (ID) | 2          | 0           | 9 | Xcelerated Softball (CA) |
| _ | 0          | 2           | 5 | Precision/Wolfpack (WA) |            |             | • |                          |

Seeding for 60-Major Three-Game-Guarantee Bracket commencing Saturday morning • See bracket for details

Format: Two (2) Game Round Robin to seed 60-Major Division Three-Game-Guarantee Bracket

Home Runs - Major = 6 per team per game, Outs

#### Men's 60+ Major Division • 9 Teams

Rev. 05/16/2023