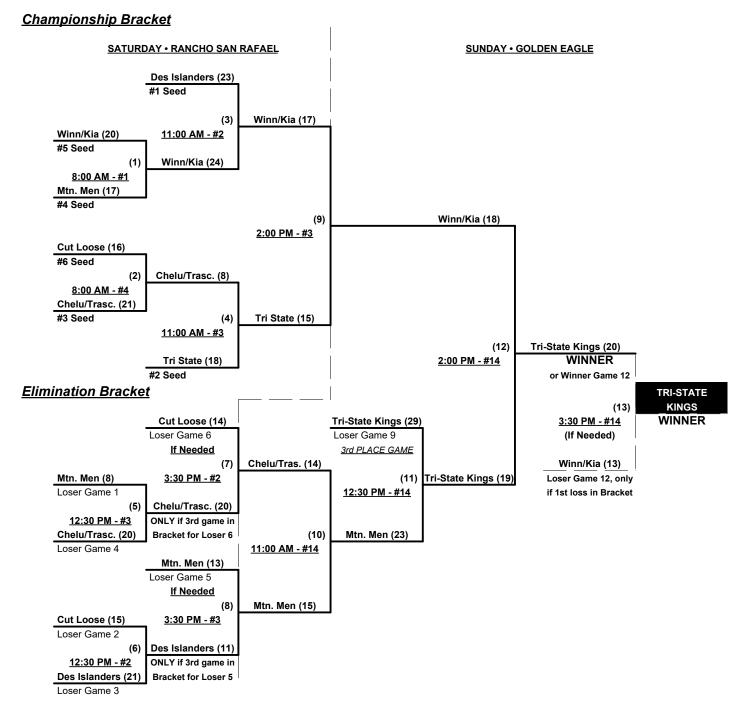

#### Men's 60+ Silver Division • 9 Teams

| <u>Win</u> | Loss |   |                          | <u>Win</u> | <u>Loss</u> |   |                         |
|------------|------|---|--------------------------|------------|-------------|---|-------------------------|
| 1          | 1    | 1 | Chelu/Trachsel Auto (OR) | 1          | 1           | 6 | Winn/Kia (CA)           |
| 0          | 2    | 2 | Cut Loose 60's (CA)      | 0 (0)      | 2 (2)       | 7 | Fresno Mayhem (CA)      |
| 2          | 0    | 3 | Des Islanders 60 (CA)    | 2 (0)      | 0 (1)       | 8 | Mike's Bar & Grill (WA) |
| 1          | 1    | 4 | Mountain Men 60 (UT)     | 1 (1)      | 1 (0)       | 9 | Tri City Legends (WA)   |
| 2          | 0    | 5 | Tri-State Kings (AK)     |            |             | • |                         |

<sup>§</sup> Teams #1-6 GIVE 5-Run OR 11-Defensive-player equalizer and are HOME vs. Teams #7-9

Seeding for 60-AAA Three-game-guarantee Bracket commencing Saturday morning • See bracket for details

#### Seeding for 60-AA Double Elimination Bracket commencing Saturday afternoon • See bracket for details

Format: Mixed two (2) game Round Robin to seed 60-AAA Three-game-guarantee bracket

Teams #1-6 play Three-game-guarantee bracket for 60-AAA Championship

Teams #7-9 play Double Elimination bracket for 60-AA Championship • INTERNAL SEEDING

Home Runs - Home Run rule of LOWER rated team in game

AAA = 3 per team per game, Outs AA = 1 per team per game, Outs

NOTE SSUSA Official Rulebook §9.5 (Retrieving Home Run Balls) will be strictly enforced.