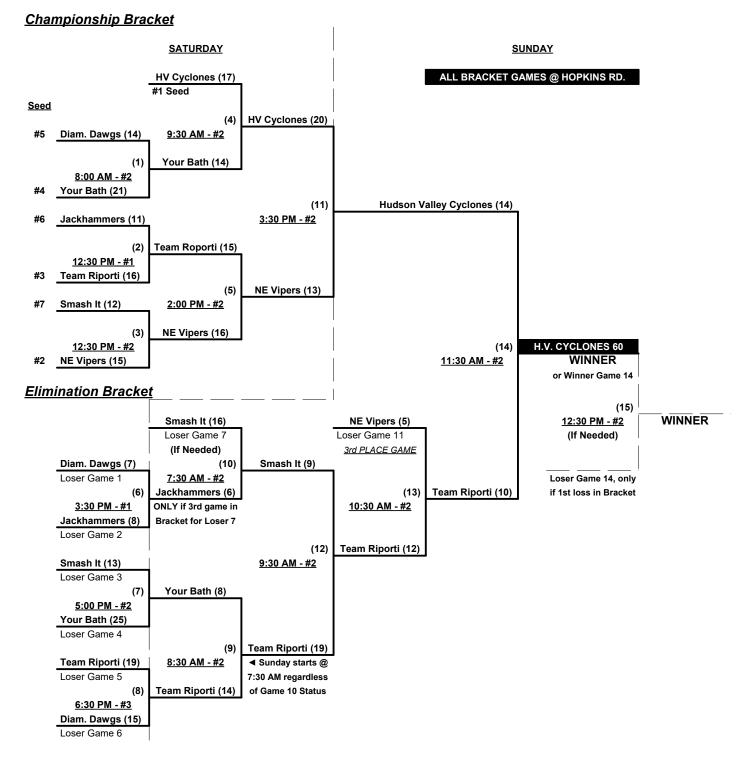

#### Men's 60+ Silver Division • 9 Teams

| <u>Win</u> | <b>Loss</b> |   | <u>60-AAA</u>             | <u>Win</u> | <u>Loss</u> |   | <u>60-AAA</u>            |
|------------|-------------|---|---------------------------|------------|-------------|---|--------------------------|
| 1_         | 1           | 1 | Diamond Dawgs (MA)        | 2          | 0           | 6 | Team Riporti/Jerzee (NJ) |
| 2          | 0           | 2 | Hudson Vly. Cyclones (NY) | 1          | 1           | 7 | Your Bath & Kitchen (PA) |
| 2          | 0           | 3 | New England Vipers (CT)   |            |             |   | <u>60-AA</u>             |
| 1          | 1           | 4 | NEJackHammers (NY)        | 0          | 3           | 8 | New York Capitals        |
| 1          | 1           | 5 | Smash it Sports 60 (NY)   | 0          | 3           | 9 | Pelley's Stix (ON)       |

#### Friday • July 7, 2023 • Legacy Sports Park • Clay

Field address ▶ 8701 Henry Clay Blvd. - Clay, NY 13041

| Time     | # | Runs | Team Name               | Field  | # | Runs |   | Team Name                 |
|----------|---|------|-------------------------|--------|---|------|---|---------------------------|
| 9:00 AM  | 1 | 21   | Diamond Dawgs (MA)      | 1      | 9 | 17   | § | Pelley's Stix (ON)        |
| 9:00 AM  | 3 | 16   | New England Vipers (C   | T) 3   | 8 | 15   | § | New York Capitals         |
| 10:30 AM | 9 | 5    | § Pelley's Stix (ON)    | 1      | 4 | 20   |   | NEJackHammers (NY)        |
| 10:30 AM | 8 | 12.  | § New York Capitals     | 3      | 7 | 7    |   | Your Bath & Kitchen (PA)  |
| 12:00 PM | 4 | 15   | NEJackHammers (NY)      | 1      | 3 | 25   |   | New England Vipers (CT)   |
| 12:00 PM | 2 | 11   | Hudson Vly. Cyclones (  | (NY) 3 | 1 | 7    |   | Diamond Dawgs (MA)        |
| 1:30 PM  | 5 | 15   | Smash it Sports 60 (NY  | )   1  | 6 | 18   |   | Team Riporti/Jerzee (NJ)  |
| 1:30 PM  | 7 | 6    | Your Bath & Kitchen (P. | A) 3   | 2 | 13   |   | Hudson Vly. Cyclones (NY) |
| 3:00 PM  | 9 | 15   | § Pelley's Stix (ON)    | 1      | 5 | 17   |   | Smash it Sports 60 (NY)   |
| 3:00 PM  | 6 | 19   | Team Riporti/Jerzee (N. | J) 3   | 8 | 18   | § | New York Capitals         |

Ş Teams #8-9 RECEIVE 5-Run OR 11-Defensive-player equalizer and are VISITOR on Friday

#### Seeding for 60-AAA Three-game-guarantee bracket commencing Saturday morning • See bracket for details

Two (2) Game Round Robin to seed 60-AAA Division Three-Game-Guarantee Bracket

Teams #1-7 play Three-game-guarantee bracket for 60-AAA Championship @ HOPKINS ROAD Teams #8-9 play Best 2 of 3 Series for 60-AA Championship ON SATURDAY @ HOPKINS ROAD

#### Men's 60+ AAA Division • 7 Teams

Rev. 06/30/2023