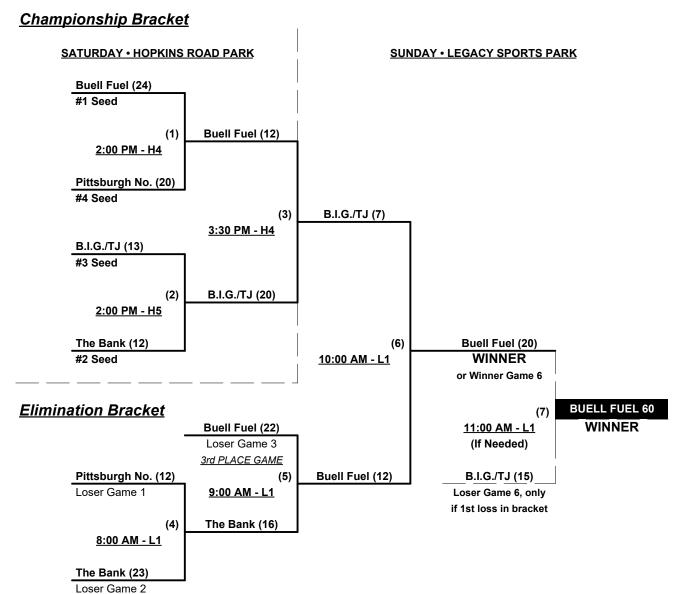

## Men's 60+ Major Division • 4 Teams

| <u>Win</u> | <b>Loss</b> |   |                         |
|------------|-------------|---|-------------------------|
| 2          | 1           | 1 | Buell Fuel 60's (NY)    |
| 1          | 2           | 2 | B.I.G./TJ Plumbing (NY) |
| 1          | 2           | 3 | Pittsburgh North (PA)   |
| 2          | 1           | 4 | The Bank (DE)           |

## Friday • July 7, 2023 • Hopkins Road Park Softball Complex • Liverpool

Field address ▶ 4851 Hopkins Rd. - Liverpool, NY 13088

| Time    | # | Runs | Team Name               | Field | # | Runs | Team Name               |
|---------|---|------|-------------------------|-------|---|------|-------------------------|
| 1:00 PM | 1 | 22   | Buell Fuel 60's (NY)    | 2     | 2 | 21   | B.I.G./TJ Plumbing (NY) |
| 1:00 PM | 4 | 23   | The Bank (DE)           | 3     | 3 | 20   | Pittsburgh North (PA)   |
| 2:30 PM | 3 | 26   | Pittsburgh North (PA)   | 2     | 1 | 20   | Buell Fuel 60's (NY)    |
| 4:00 PM | 2 | 12   | B.I.G./TJ Plumbing (NY) | 2     | 4 | 19   | The Bank (DE)           |

#### Saturday • July 8, 2023 • Hopkins Road Park Softball Complex • Liverpool

| Time     | # | Runs | Team Name             | Field | # | Runs | Team Name               |
|----------|---|------|-----------------------|-------|---|------|-------------------------|
| 11:00 AM | 1 | 18   | Buell Fuel 60's (NY)  | 2     | 4 | 8    | The Bank (DE)           |
| 11:00 AM | 3 | 20   | Pittsburgh North (PA) | 3     | 2 | 25   | B.I.G./TJ Plumbing (NY) |

#### Seeding for 60-Major Double Elimination bracket commencing Saturday afternoon • See bracket for details

Format: Full (3-game) Round Robin to seeed 60-Major Double Elimination bracket

Home Runs - Major = 6 per team per game, Outs

## Men's 60+ Major Division • 4 Teams

July 7 - 9, 2023

Rev. 06/30/2023