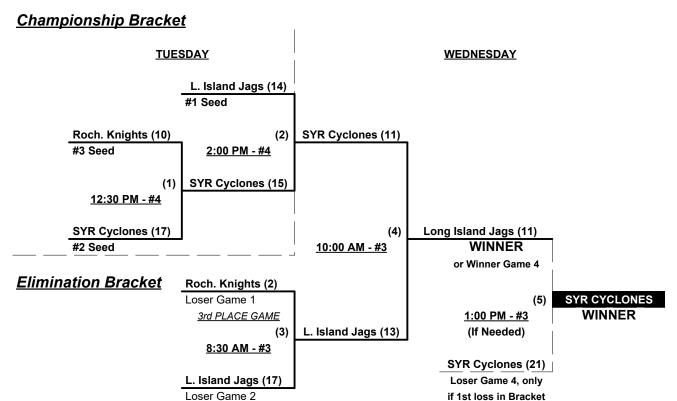

#### Men's 70/75+ AAA Division • 8 Teams

| <u>Win</u> | Loss |   | <u>70-AAA</u>              | <u>Win</u> | <b>Loss</b> |   | <u>75-AAA</u>             |
|------------|------|---|----------------------------|------------|-------------|---|---------------------------|
| 1          | 0    | 1 | Brantford Nissan Srs. (ON) | 1          | 0           | 6 | Long Island Jags 75 (NY)  |
| 0          | 1    | 2 | JAG-ONE/JER Mstr. Red (NJ) | 0          | 1           | 7 | Rochester Knights (NY)    |
| 0          | 1    | 3 | Roc City 70's (NY)         | 0          | 1           | 8 | Syracuse Cyclones 75 (NY) |
| 1          | 0    | 4 | Syracuse Cyclones 70 (NY)  |            |             |   |                           |
| 1          | 0    | 5 | Upstate Xtreme/Boom (NY)   |            |             |   |                           |

#### Monday • July 10, 2023 • Hopkins Road Park Softball Complex • Liverpool

Field address ▶ 4851 Hopkins Rd. - Liverpool, NY 13088

| Time    | # | Runs          | Team Name                         | Field | # | Runs          | Team Name                    |
|---------|---|---------------|-----------------------------------|-------|---|---------------|------------------------------|
| 4:00 PM | 6 | R             | Long Island Jags 75 (NY)          | 2     | 2 | R             | § JAG-ONE/JER Mstr. Red (NJ) |
| 4:00 PM | 5 | Α             | Upstate Xtreme/Boom (NY)          | 3     | 3 | Α             | Roc City 70's (NY)           |
| 4:00 PM | 8 | $\overline{}$ | Syracuse Cyclones 75 (NY)         | 4     | 7 | $\overline{}$ | Rochester Knights (NY)       |
| 5:15 PM | 2 | N             | JAG-ONE/JER Mstr. Red (NJ)        | 1     | 1 | <u>N</u>      | Brantford Nissan Srs. (ON)   |
| 5:15 PM | 4 | •             | Syracuse Cyclones 70 (NY)         | 2     | 5 | •             | Upstate Xtreme/Boom (NY)     |
| 5:15 PM | 3 | 0             | § Roc City 70's (NY)              | 3     | 8 | 0             | Syracuse Cyclones 75 (NY)    |
| 5:15 PM | 7 | U             | Rochester Knights (NY)            | 4     | 6 | U             | Long Island Jags 75 (NY)     |
| 6:30 PM | 1 | T             | <b>Brantford Nissan Srs. (ON)</b> | 2     | 4 | T             | Syracuse Cyclones 70 (NY)    |

## Tuesday • July 11, 2023 • Hopkins Road Park Softball Complex • Liverpool

| Time     | # | Runs | Team Name                    | Field | # | Runs | Team Name                  |
|----------|---|------|------------------------------|-------|---|------|----------------------------|
| 9:30 AM  | 6 | 12   | Long Island Jags 75 (NY)     | 1     | 8 | 8    | Syracuse Cyclones 75 (NY)  |
| 9:30 AM  | 1 | 22   | § Brantford Nissan Srs. (ON) | 2     | 7 | 13   | Rochester Knights (NY)     |
| 11:00 AM | 5 | 21   | Upstate Xtreme/Boom (NY)     | 1     | 2 | 5    | JAG-ONE/JER Mstr. Red (NJ) |
| 11:00 AM | 3 | 16   | Roc City 70's (NY)           | 2     | 4 | 18   | Syracuse Cyclones 70 (NY)  |

<sup>§</sup> Teams #1-5 GIVE 5-Run equalizer and are HOME in games vs. Teams #6-8

#### Seeding for 70-AAA & 75-AAA Double Elimination brackets commencing Tuesday afternoon • See brackets

Format: Three (3) Game Mixed Round Robin to seed 70-AAA and 75-AAA Double Elimination brackets

Teams #1-5 play Double Elimination bracket for 70-AAA Championship

Teams #6-8 play Double Elimination bracket for 75-AAA Championship • INTERNAL SEEDING

Home Runs - Open

Pitch Count - Batters start with "1-1" count (WITH waste foul) per SSUSA Rulebook §6.2 (Pitch Count)