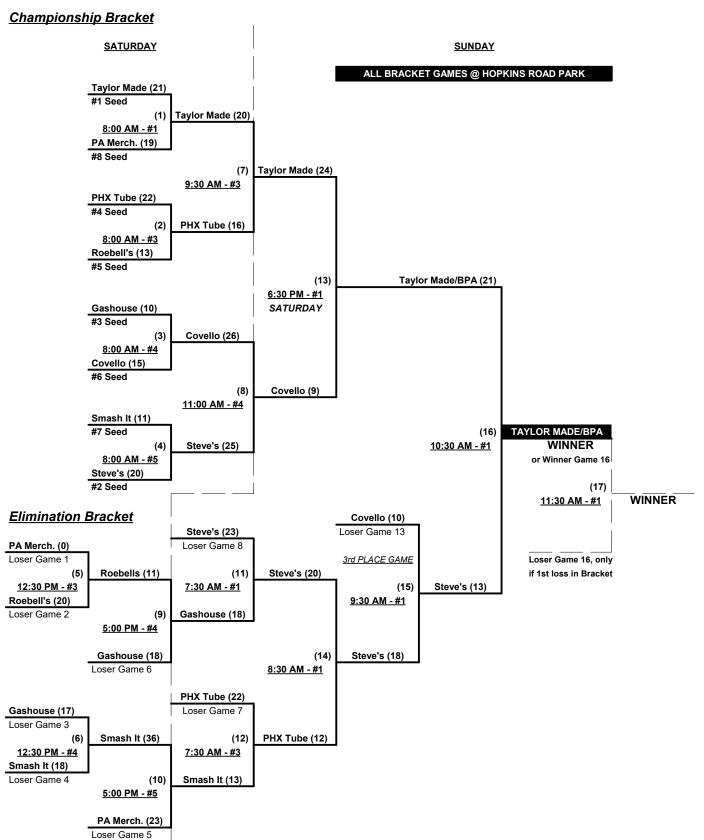

### Men's 50+ Major Division • 8 Teams

| <u>V</u> | <u>Vin</u> | <u>Loss</u> |   |                         | <u>Win</u> | <u>Loss</u> |   |                           |
|----------|------------|-------------|---|-------------------------|------------|-------------|---|---------------------------|
|          | 1          | 1           | 1 | Covello Sanitation (CT) | 1          | 1           | 5 | Roebell/Paradise (NY)     |
|          | 1          | 1           | 2 | Gashouse (NY)           | 0          | 2           | 6 | SIS/B. Johnson Chev. (NY) |
|          | 0          | 2           | 3 | PA Merchants            | 2          | 0           | 7 | Steves Sports/AJS (CT)    |
|          | 1          | 1           | 4 | PHX Tube/DreamWorn (PA) | 2          | 0           | 8 | Taylor Made/BPA (PA)      |

Seeding for 50-Major Three-game-guarantee bracket commencing Saturday morning • See bracket for details

Format: Two (2) Game Round Robin to seed 50-Major Division Three-Game-Guarantee Bracket

Home Runs - Major = 6 per team per game, Outs

NOTE SSUSA Official Rulebook §9.5 (Retrieving Home Run Balls) will be strictly enforced.

Pitch Count - Batters start with "1-1" count (WITH waste foul) per SSUSA Rulebook §6.2 (Pitch Count)

Run Rules - Five runs per ½ inning at bat (except open inn.)

Mercy Rule - Fifteen (15) Runs after five (5) innings (or 20 runs after 4 innings)

Time Limits - RR = 65 + open inn. • Bracket = 70 + open inn. • Championship game(s) = 80 + open inn.

Tie Breakers - Head to head (in full RR only), least runs allowed, run differential, coin toss