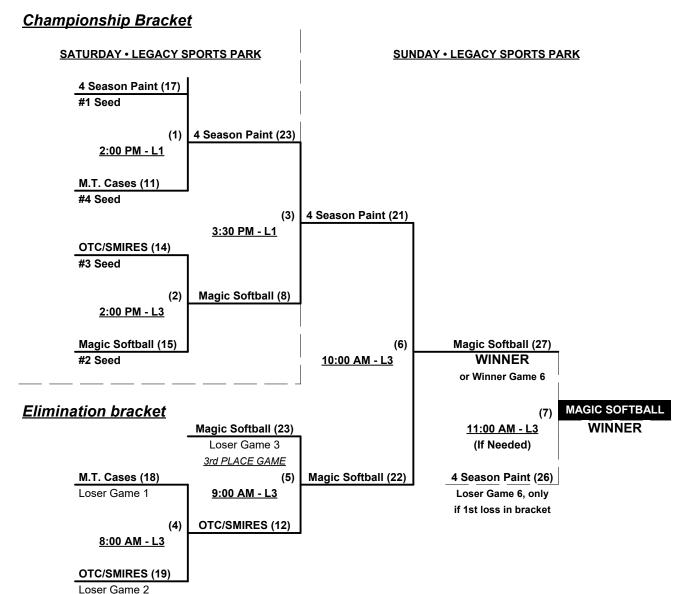

#### Men's 50+ AAA Division • 4 Teams

| <u>Win</u> | <u>Loss</u> |   |                          |
|------------|-------------|---|--------------------------|
| 2          | 1           | 1 | 4 Season Paint/Evil (MA) |
| 1          | 2           | 2 | M.T. Cases (ON)          |
| 2          | 1           | 3 | Magic Softball (MA)      |
| 1          | 2           | 4 | OTC/SMIRES (NJ)          |

#### Seeding for 50-AAA Double Elimination bracket commencing Saturday afternoon • See bracket for details

Format: Full (3-game) Round Robin to seeed 50-AAA Double Elimination bracket

Home Runs - AAA = 3 per team per game, Outs

**NOTE** SSUSA Official Rulebook §9.5 (Retrieving Home Run Balls) will be strictly enforced.

Pitch Count - Batters start with "1-1" count (WITH waste foul) per SSUSA Rulebook §6.2 (Pitch Count)

Run Rules - Five runs per ½ inning at bat (except open inn.)

Mercy Rule - Fifteen (15) Runs after five (5) innings (or 20 runs after 4 innings)

Time Limits - RR = 65 + open inn. • Bracket = 70 + open inn. • Championship game(s) = 80 + open inn.

Tie Breakers - Head to head (in full RR only), least runs allowed, run differential, coin toss