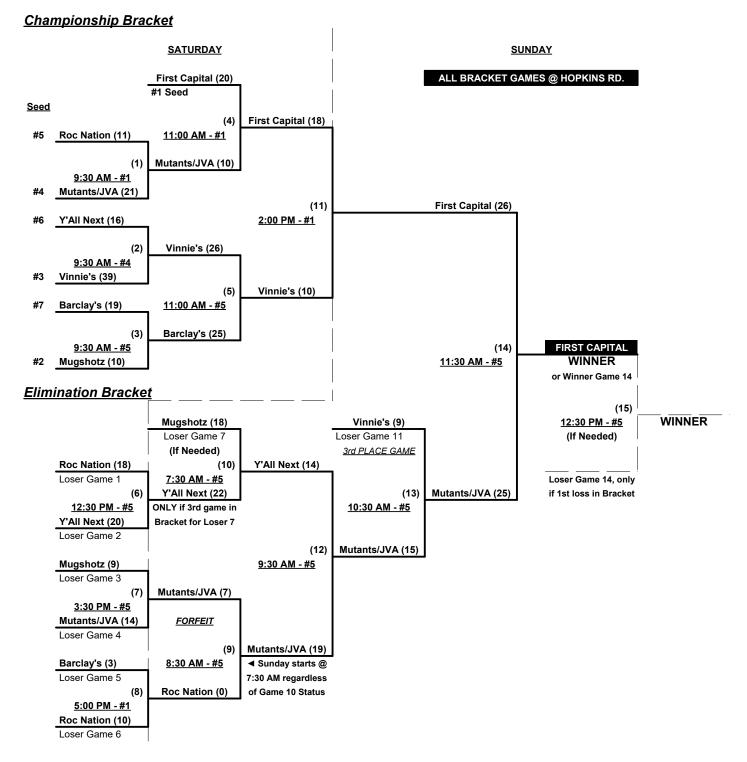

#### Men's 40+ Masters Gold Division • 7 Teams

| <u>Win</u> | <u>Loss</u> |   |                         | <u>Win</u> | <u>Loss</u> |   |                          |
|------------|-------------|---|-------------------------|------------|-------------|---|--------------------------|
| 2          | 0           | 1 | First Capital (NY)      | 1          | 1           | 5 | Vinnie's Hitmen (PA)     |
| 2          | 0           | 2 | Mugshotz (NY)           | 0          | 2           | 6 | Y'All Next (MD)          |
| 1          | 1           | 3 | Mutants/JVA Sports (PA) | 0          | 2           | 7 | Barkley HVAC/O.P.P. (DE) |
| 1          | 1           | 4 | Roc Nation (NY)         |            |             |   |                          |

#### Seeding for 40-Gold Three-game-guarantee bracket commencing Saturday morning • See bracket for details

Format: Two (2) game Round Robin to seed 40-Gold Three-game-guarantee bracket

NOTE: Team #7 must WIN bracket to earn 1st Place Awards and 2024 T.O.C. bid in 40-AAA

• If Team #7 wins, Runner-up earns 2024 T.O.C. bid in 40-Major • ONE AWARD SET

Home Runs - HR rule of LOWER rated team in game

Major = 8 per team per game, Outs AAA =

AAA = 6 per team per game, Outs

NOTE SSUSA Official Rulebook §9.5 (Retrieving Home Run Balls) will be strictly enforced.

Pitch Count - Batters start with "1-1" count (WITH waste foul) per SSUSA Rulebook §6.2 (Pitch Count)

Run Rules - Five runs per ½ inning at bat (except open inn.)

Mercy Rule - Fifteen (15) runs after 5 innings (or 20 runs after 4 innings)

Time Limits - RR = 65 + open inn. • Bracket = 70 + open inn. • Championship game(s) = 80 + open inn.

Tie Breakers - Head to head (in full RR only), least runs allowed, run differential, coin toss

Rev. 06/30/2023