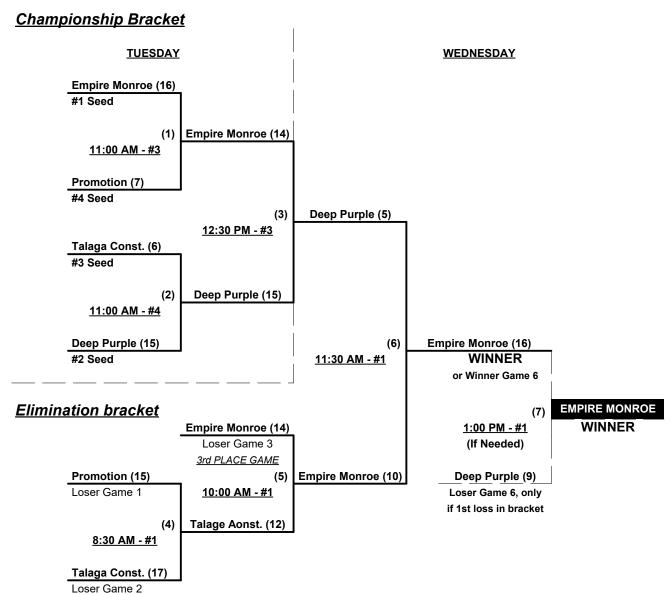

## Men's 65+ Major Division • 4 Teams

| <u>Win</u> | <u>Loss</u> |   |                             |
|------------|-------------|---|-----------------------------|
| 1          | 0           | 1 | Deep Purple (MA)            |
| 1          | 0           | 2 | Empire Monroe 65 (NY)       |
| 0          | 1           | 3 | Promotion/Phoenix Tube (NJ) |
| 0          | 1           | 4 | Talaga Construction 65 (CT) |

#### Monday • July 10, 2023 • Hopkins Road Park Softball Complex • Liverpool

Field address ► 4851 Hopkins Rd. - Liverpool, NY 13088

| Time    | # | Runs | Team Name                   | Field | # | Runs | Team Name                   |
|---------|---|------|-----------------------------|-------|---|------|-----------------------------|
| 6:30 PM | 1 | R    | Deep Purple (MA)            | 1     | 2 | 0    | Empire Monroe 65 (NY)       |
| 6:30 PM | 4 |      | Talaga Construction 65 (CT) | 3     | 3 | U    | Promotion/Phoenix Tube (NJ) |
| 7:45 PM | 3 |      | Promotion/Phoenix Tube (NJ) | 1     | 1 | T    | Deep Purple (MA)            |
| 7:45 PM | 2 | N    | Empire Monroe 65 (NY)       | 3     | 4 | S    | Talaga Construction 65 (CT) |

#### Tuesday • July 11, 2023 • Hopkins Road Park Softball Complex • Liverpool

| Time    | # | Runs | Team Name                   | Field | # | Runs | Team Name                   |
|---------|---|------|-----------------------------|-------|---|------|-----------------------------|
| 8:00 AM | 1 | 17   | Deep Purple (MA)            | 1     | 4 | 16   | Talaga Construction 65 (CT) |
| 8:00 AM | 3 | 1    | Promotion/Phoenix Tube (NJ) | 2     | 2 | 17   | Empire Monroe 65 (NY)       |

#### Seeding for 65-Major Double Elimination bracket commencing Tuesday morning • See bracket for details

Format: Full (3-game) Round Robin to seeed 65-Major Double Elimination bracket

Home Runs - Major = 6 per team per game, Outs

## Men's 65+ Major Division • 4 Teams

Rev. 07/10/2023