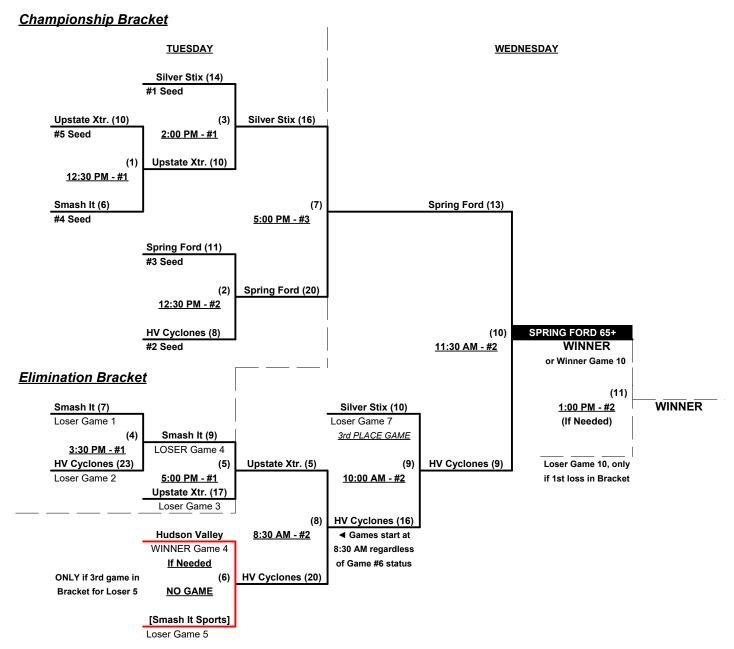

#### Men's 65+ Silver Division • 5 Teams

| <u>Wir</u> | Loss |   |                              | <u>Win</u> | Loss |   |                            |
|------------|------|---|------------------------------|------------|------|---|----------------------------|
| •          | •    | 1 | Cape Cod Mariners (MA) • OUT | 0          | 1    | 4 | Spring Ford 65+ (PA)       |
| 1          | 1    | 2 | Hudson Vly. Cyclones (NY)    | 1          | 0    | 5 | Upstate XTreme/Boom (NY)   |
| 0          | 1    | 3 | Smash It Sports II 65 (NY)   | 1          | 0    | 6 | Durham Silver Stix 65 (ON) |

#### Monday • July 10, 2023 • Hopkins Road Park Softball Complex • Liverpool

Field address ► 4851 Hopkins Rd. - Liverpool, NY 13088

| Time    | # | Runs               | Team Name                        | Field | # | Runs     | Team Name                    |
|---------|---|--------------------|----------------------------------|-------|---|----------|------------------------------|
| 4:00 PM | 5 | R                  | Upstate XTreme/Boom (NY)         | 1     | 3 | •        | Smash It Sports II 65 (NY)   |
| 4:00 PM | 2 | A                  | <b>Hudson Vly. Cyclones (NY)</b> | 5     | 4 | 0        | Spring Ford 65+ (PA)         |
| 5:15 PM | 6 | T                  | § Durham Silver Stix 65 (ON)     | 5     | 2 | U        | Hudson Vly. Cyclones (NY)    |
| 6:30 PM | 4 | N                  | Spring Ford 65+ (PA)             | 4     | 5 | T        | Upstate XTreme/Boom (NY)     |
| 6:30 PM | 3 | $\overline{\cdot}$ | Smash It Sports II 65 (NY)       | 5     | 6 | <u> </u> | § Durham Silver Stix 65 (ON) |

#### Tuesday • July 11, 2023 • Hopkins Road Park Softball Complex • Liverpool

| Time    | # | Runs | Team Name                  | Field | # | Runs | Team Name                    |
|---------|---|------|----------------------------|-------|---|------|------------------------------|
| 8:00 AM | 2 | 16   | Hudson Vly. Cyclones (NY)  | 3     | 4 | 15   | Spring Ford 65+ (PA)         |
| 9:30 AM | 5 | 5    | Upstate XTreme/Boom (NY)   | 4     | 2 | 2    | ¶ Hudson Vly. Cyclones (NY)  |
| 9:30 AM | 3 | 15   | Smash It Sports II 65 (NY) | 4     | 6 | 17   | § Durham Silver Stix 65 (ON) |

- § Team #6 RECEIVES 5-Run equalizer and is VISITOR in ALL games (including bracket)
- ¶ "EXHIBITION" for Team #2 ONLY Does NOT count in seeding for Team #2

#### Seeding for 65-Silver Three-game-guarantee bracket commencing Tuesday afternoon • See bracket for details

**Format:** Two (2) game Round Robin to seed 65-Silvere Three-game-guarantee bracket

NOTE: Team #6 must WIN bracket to earn 1st Place Awards and 2024 T.O.C. bid in 65-AA

• If Team #6 wins, Runner-up earns 2024 T.O.C. bid in 65-AAA • ONE AWARD SET

Home Runs - HR rule of LOWER rated team in game

AAA = 3 per team per game, Outs AA = 1 per team per game, Outs

NOTE SSUSA Official Rulebook §9.5 (Retrieving Home Run Balls) will be strictly enforced.