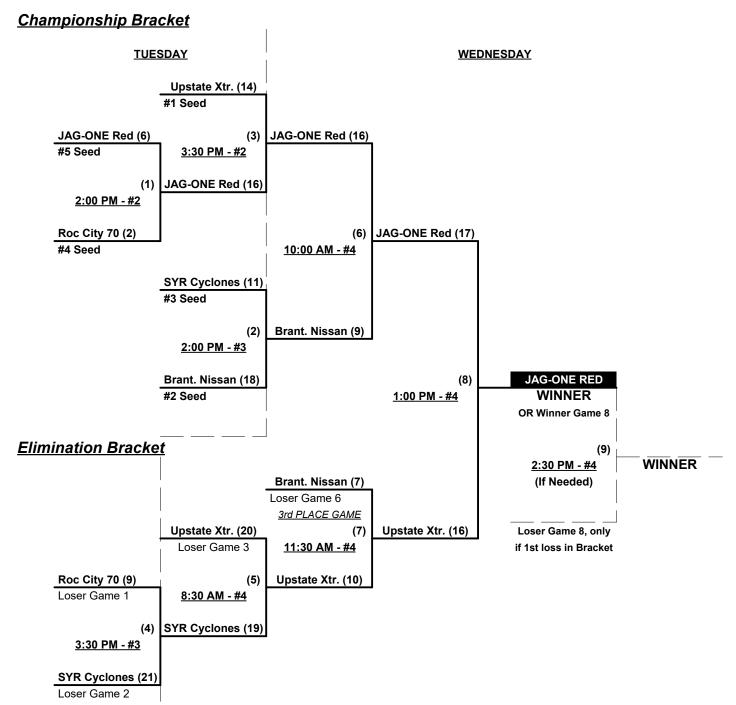

#### Men's 70/75+ AAA Division • 8 Teams

| <u>Win</u> | Loss |   | <u>70-AAA</u>              | <u>Win</u> | <b>Loss</b> |   | <u>75-AAA</u>             |
|------------|------|---|----------------------------|------------|-------------|---|---------------------------|
| 1          | 0    | 1 | Brantford Nissan Srs. (ON) | 1          | 0           | 6 | Long Island Jags 75 (NY)  |
| 0          | 1    | 2 | JAG-ONE/JER Mstr. Red (NJ) | 0          | 1           | 7 | Rochester Knights (NY)    |
| 0          | 1    | 3 | Roc City 70's (NY)         | 0          | 1           | 8 | Syracuse Cyclones 75 (NY) |
| 1          | 0    | 4 | Syracuse Cyclones 70 (NY)  |            |             |   |                           |
| 1          | 0    | 5 | Upstate Xtreme/Boom (NY)   |            |             |   |                           |

#### Monday • July 10, 2023 • Hopkins Road Park Softball Complex • Liverpool

Field address ▶ 4851 Hopkins Rd. - Liverpool, NY 13088

| Time    | # | Runs          | Team Name                         | Field | # | Runs          | Team Name                    |
|---------|---|---------------|-----------------------------------|-------|---|---------------|------------------------------|
| 4:00 PM | 6 | R             | Long Island Jags 75 (NY)          | 2     | 2 | R             | § JAG-ONE/JER Mstr. Red (NJ) |
| 4:00 PM | 5 | Α             | Upstate Xtreme/Boom (NY)          | 3     | 3 | Α             | Roc City 70's (NY)           |
| 4:00 PM | 8 | $\overline{}$ | Syracuse Cyclones 75 (NY)         | 4     | 7 | $\overline{}$ | Rochester Knights (NY)       |
| 5:15 PM | 2 | N             | JAG-ONE/JER Mstr. Red (NJ)        | 1     | 1 | <u>N</u>      | Brantford Nissan Srs. (ON)   |
| 5:15 PM | 4 | •             | Syracuse Cyclones 70 (NY)         | 2     | 5 | •             | Upstate Xtreme/Boom (NY)     |
| 5:15 PM | 3 | 0             | § Roc City 70's (NY)              | 3     | 8 | 0             | Syracuse Cyclones 75 (NY)    |
| 5:15 PM | 7 | U             | Rochester Knights (NY)            | 4     | 6 | U             | Long Island Jags 75 (NY)     |
| 6:30 PM | 1 | T             | <b>Brantford Nissan Srs. (ON)</b> | 2     | 4 | T             | Syracuse Cyclones 70 (NY)    |

## Tuesday • July 11, 2023 • Hopkins Road Park Softball Complex • Liverpool

| Time     | # | Runs | Team Name                    | Field | # | Runs | Team Name                  |
|----------|---|------|------------------------------|-------|---|------|----------------------------|
| 9:30 AM  | 6 | 12   | Long Island Jags 75 (NY)     | 1     | 8 | 8    | Syracuse Cyclones 75 (NY)  |
| 9:30 AM  | 1 | 22   | § Brantford Nissan Srs. (ON) | 2     | 7 | 13   | Rochester Knights (NY)     |
| 11:00 AM | 5 | 21   | Upstate Xtreme/Boom (NY)     | 1     | 2 | 5    | JAG-ONE/JER Mstr. Red (NJ) |
| 11:00 AM | 3 | 16   | Roc City 70's (NY)           | 2     | 4 | 18   | Syracuse Cyclones 70 (NY)  |

<sup>§</sup> Teams #1-5 GIVE 5-Run equalizer and are HOME in games vs. Teams #6-8

#### Seeding for 70-AAA & 75-AAA Double Elimination brackets commencing Tuesday afternoon • See brackets

Format: Three (3) Game Mixed Round Robin to seed 70-AAA and 75-AAA Double Elimination brackets

Teams #1-5 play Double Elimination bracket for 70-AAA Championship

Teams #6-8 play Double Elimination bracket for 75-AAA Championship • INTERNAL SEEDING

Home Runs - Open

Pitch Count - Batters start with "1-1" count (WITH waste foul) per SSUSA Rulebook §6.2 (Pitch Count)