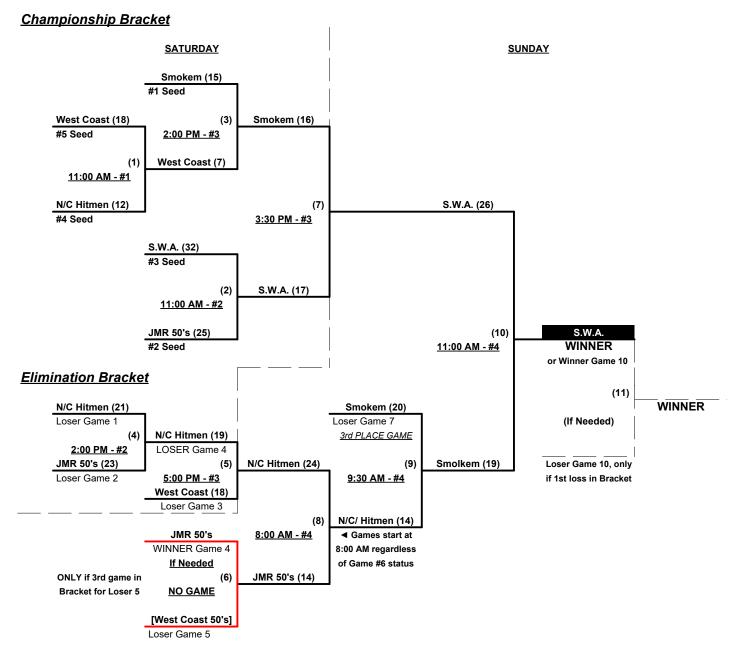

### Men's 50+ AAA Division • 5 Teams

| <u>Win</u> | <u>Loss</u> |   |                            | <u>Win</u> | <u>Loss</u> |   |                      |
|------------|-------------|---|----------------------------|------------|-------------|---|----------------------|
| 1_         | 1           | 1 | JMR 50's (OR)              | 1          | 1           | 4 | S.W.A. (CA)          |
| 1          | 1           | 2 | Nor-Cal Hitmen (CA)        | 2          | 0           | 5 | Smokem (CA)          |
| •          | •           | 3 | Rolfe & Company (CA) • OUT | 0          | 2           | 6 | West Coast 50's (CA) |

#### Seeding for 50-AAA Three-game-guarantee bracket beginning Saturday morning • See bracket for details

Format: Two (2) game Round Robin to seed 50-AAA Three-game-guarantee bracket

Home Runs - AAA = 3 per team per game, Outs