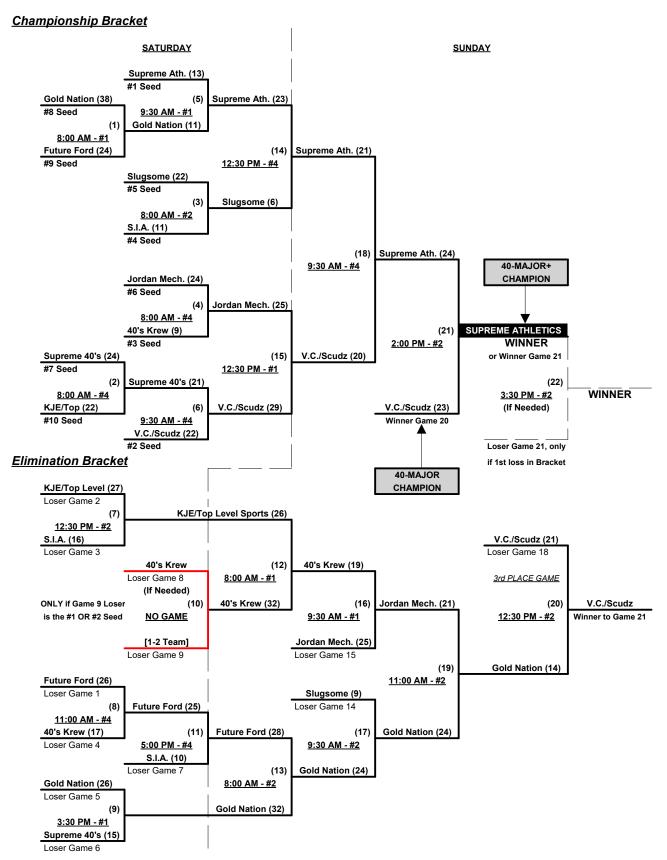

## Men's 40/50+ Platinum Division • 13 Teams

| <u>Win</u> | Loss |   |                             | <u>Win</u> | <u>Loss</u> |               |                          |
|------------|------|---|-----------------------------|------------|-------------|---------------|--------------------------|
| 0          | 2    | 1 | KJE/Top Level Sports (CA)   | 1          | 1           | 8             | Slugsome (CA)            |
| 2          | 0    | 2 | Supreme Athletics (CA)      | 1          | 1           | 9             | Supreme 40's (CA)        |
| 1          | 1    | 3 | 40's Krew (CA)              | 2          | 0           | 10            | Vicious Cycle/Scudz (CA) |
| 0          | 2    | 4 | Future Ford Sacto/Alta (CA) | 0 (0)      | 2 (2)       | 11            | NFL2G (CA)               |
| 1          | 1    | 5 | Gold Nation 40's (CA)       | 2 (1)      | 0 (0)       | 12            | C.B.C/A&B Plumb. 50 (CA) |
| 1          | 1    | 6 | Jordan Mechanical (CA)      | •          | •           | <del>13</del> | G.O./Mae Cap. (CA) • OUT |
| 1          | 1    | 7 | SIA (CA)                    | 1 (1)      | 1 (0)       | 14            | Gold Nation 50's (CA)    |

### Men's 40/50+ Platinum Division • 13 Teams

| <u>Win</u> | <u>Loss</u> |               | Internal Seeding         |
|------------|-------------|---------------|--------------------------|
| 0          | 2           | 11            | NFL2G (CA)               |
| 2          | 0           | 12            | C.B.C/A&B Plumb. 50 (CA) |
| •          | •           | <del>13</del> | G.O./Mae Cap. (CA) • OUT |
| 1          | 1           | 14            | Gold Nation 50's (CA)    |

#### Seeding for 40/50-Gold Double Elimination bracket beginning Saturday afternoon • See bracket for details

Format: Two (2) game Round Robin to seed 40-Platinum Three-game-guarantee bracket

Teams #1-10 play Three-game-guarantee bracket for 40-Platinum Championship

NOTE Teams #1-2 must WIN bracket to earn 1st Place Awards and 2024 T.O.C. bid (40-Major+)

• If Team #1 or #2 wins, top 40-Major earns 1st Place Awards and 2024 T.O.C. bid

Teams #11-14 play Double Elimination bracket for 40/50-Gold Championship • INTERNAL SEEDING