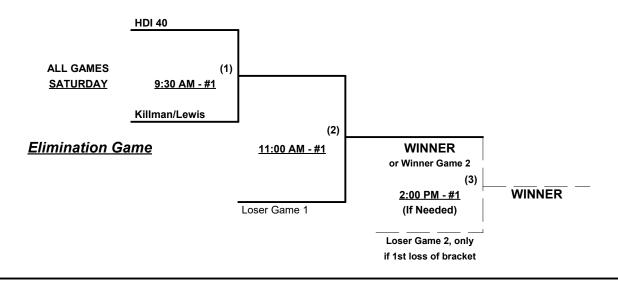

#### Men's 40+ Masters Major+ Division • 2 Teams

Teams #1-2 play Best 2 of 3 Series for 40-Major+ championship ON SATURDAY

Teams #4-8 play Double Elimination bracket for 40-Major championship

Teams #9-11 play Double Elimination bracket for 40-AAA championship • INTERNAL SEEDING