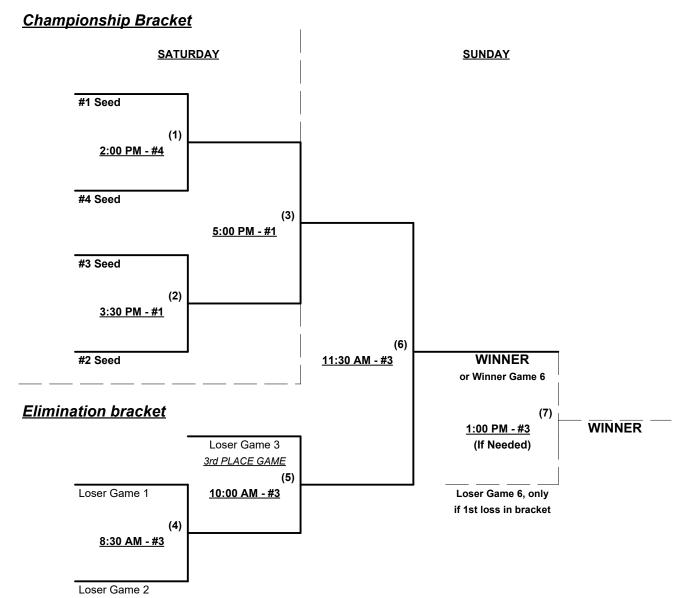

### Men's 40+ Masters Major Division • 4 Teams

Rev. 05/19/2023

Teams #1-2 play Best 2 of 3 Series for 40-Major+ championship ON SATURDAY

Teams #4-8 play Double Elimination bracket for 40-Major championship

Teams #9-11 play Double Elimination bracket for 40-AAA championship • INTERNAL SEEDING