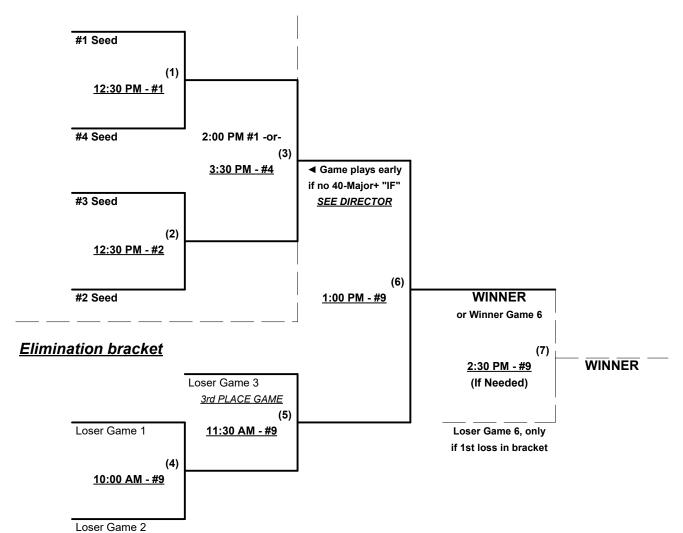

#### Men's 50+ AAA Division • 4 Teams

#### Seeding for 50-Major and 50-AAA Double Elimination brackets commencing Saturday afternoon • See brackets

Format: Mixed (3-game) Round Robin to seed 50-Major and 50-AAA Double Elimination brackets

Teams #1-3 play Double Elimination bracket for 50-Major Championship • INTERNAL SEEDING

Teams #4-7 play Double Elimination bracket for 50-AAA Championship

Home Runs - Home Run rule of LOWER rated team in game

Major = 6 per team per game, Outs AAA = 3 per team per game, Outs

**NOTE** SSUSA Official Rulebook §9.5 (Retrieving Home Run Balls) will be strictly enforced.