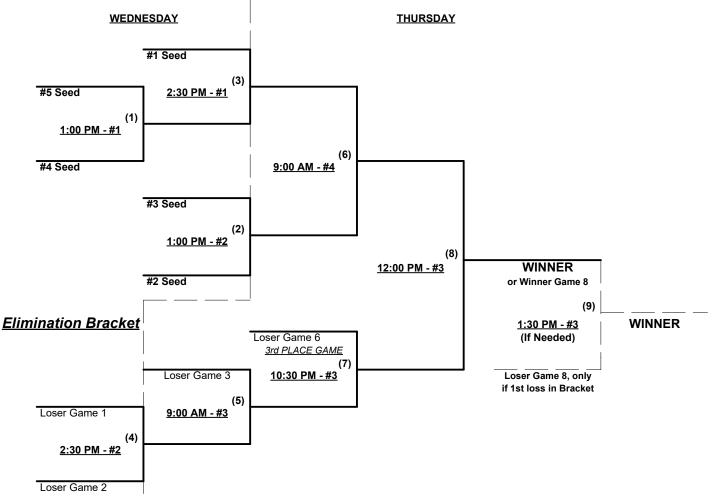

er game, Outs AAA = 3 per team per game, Outs

**NOTE** SSUSA Official Rulebook §9.5 (Retrieving Home Run Balls) will be strictly enforced.

Pitch Count - Batters start with "1-1" count (WITH Courtesy Foul) per SSUSA Rulebook §6.2 (2023 Rule)

Run Rules -  $5 \text{ runs per } \frac{1}{2} \text{ inning at bat (except open inning)}$ 

Mercy Rule - Fifteen (15) runs after five (5) innings (or 20 Runs after 4 innings)

Time Limits - RR = 65 + open inn. • Bracket = 70 + open inn. • Championship game(s) = 80 + open inn.

Tie Breakers - Head to head (in full RR only), least runs allowed, run differential, coin toss



Raleigh, North Carolina May 16 - 18, 2023

Rev. 05/05/2023

### Men's 65+ Major Division • 3 Teams





May 16 - 18, 2023

Rev. 05/05/2023

### Men's 65+ AAA Division • 5 Teams







4 No. Virginia Force 70 5 No. Virginia Force 75

## Tuesday • May 16, 2023 • Walnut Creek Softball Complex • Raleigh

Field address ► 1201 Sunnybrook Rd. - Raleigh, NC 27610

| Time     | # | Runs | Team Name                   | Field | # | Runs | Team Name                   |
|----------|---|------|-----------------------------|-------|---|------|-----------------------------|
| 10:30 AM | 1 |      | § Pill & Pill 70 (WV)       | 2     | 5 |      | No. Virginia Force 75       |
| 12:00 PM | 2 |      | § Venom 75's (FL)           | 1     | 3 |      | Code Elec./Oakes/Cobras (NC |
| 12:00 PM | 5 |      | No. Virginia Force 75       | 2     | 4 |      | No. Virginia Force 70       |
| 1:30 PM  | 3 |      | Code Elec./Oakes/Cobras (NC | 1     | 1 | §    | Pill & Pill 70 (WV)         |
| 1