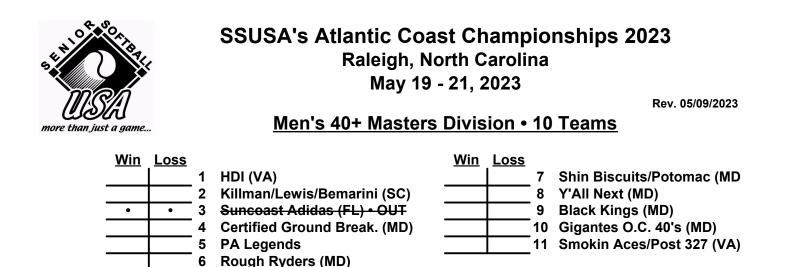

### Friday • May 19, 2023 • Walnut Creek Softball Complex • Raleigh

Field address ► 1201 Sunnybrook Rd. - Raleigh, NC 27610

| Time    | #  | Runs | Team Name                      | Field | #  | Runs | Team Name                     |
|---------|----|------|--------------------------------|-------|----|------|-------------------------------|
| 1:00 PM | 11 |      | Smokin Aces/Post 327 (VA)      | 1     | 9  |      | Black Kings (MD)              |
| 1:00 PM | 5  |      | PA Legends                     | 3     | 1  |      | § HDI (VA)                    |
| 1:00 PM | 2  |      | § Killman/Lewis/Bemarini (SC)  | 4     | 6  |      | Rough Ryders (MD)             |
| 2:30 PM | 9  |      | Black Kings (MD)               | 1     | 7  |      | § Shin Biscuits/Potomac (MD)  |
| 2:30 PM | 8  |