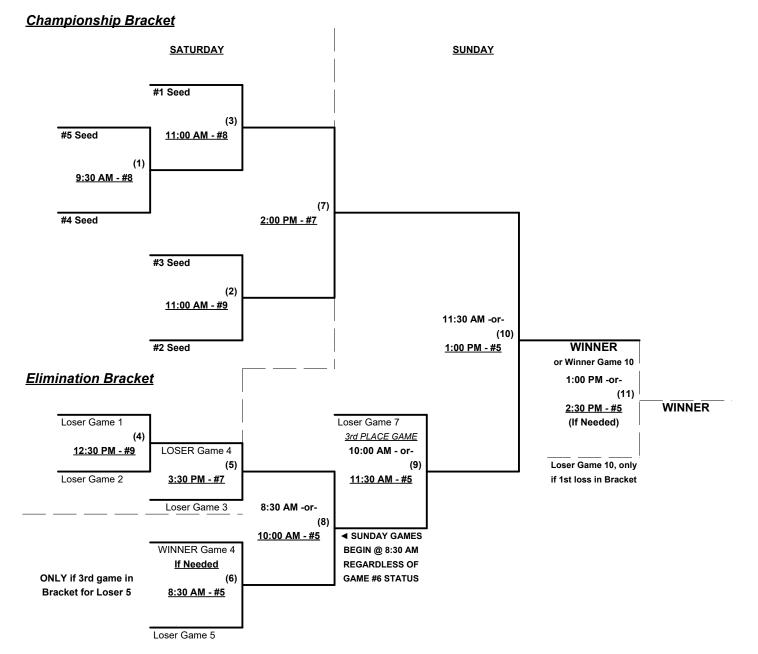

#### Seeding for 60-Silver Three-game-guarantee bracket commencing Saturday morning • See bracket for details

Format: Two (2) game Round Robin to seed 60-Silver Three-game-guarantee bracket Home Runs - Home Run rule of LOWER rated team in game AAA = 3 per team per game, Outs AA = 1 per team per game, Outs NOTE SSUSA Official Rulebook §9.5 (Retrieving Home Run Balls) will be strictly enforced. Pitch Count - Batters start with "1-1" count (WITH Courtesy Foul) per SSUSA Rulebook §6.2 (2023 Rule) Run Rules - 5 runs per ½ inning at bat (except open inning) Mercy Rule - Fifteen (15) runs after five (5) innings (or 20 Runs after 4 innings) Time Limits - RR = 65 + open inn. • Bracket = 70 + open inn. • Championship game(s) = 80 + open inn. Tie Breakers - Head to head (in full RR only), least runs allowed, run differential, coin toss

### Men's 60+ Silver Division • 7 Teams

Rev. 05/06/2023