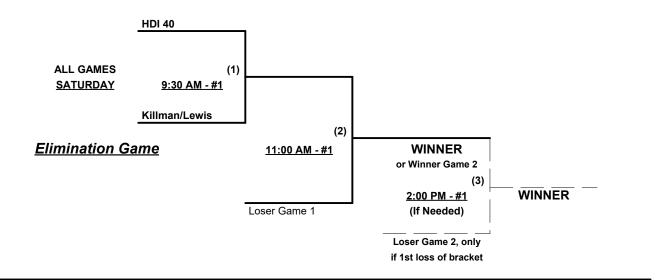

bracket for 40-AAA championship • INTERNAL SEEDING Home Runs - Home Run rule of LOWER rated team in game Major+ = 10 per team per game, Outs Major = 8 per team per game, Outs AAA = 6 per team per game, Outs Pitch Count - Batters start with "1-1" count (WITH Courtesy Foul) per SSUSA Rulebook §6.2 (2023 Rule) Run Rules - 5 runs per ½ inning at bat (except open inning) • 7 runs if Major+ vs. Major+ game Mercy Rule - Fifteen (15) runs after 5 innings (or 20 Runs after 4 innings) • 22 after 4 in Major+ games Time Limits - RR = 65 + open inn. • Bracket = 70 + open inn. • Championship game(s) = 80 + open inn. Tie Breakers - Head to head (in full RR only), least runs allowed, run differential, coin toss



Rev. 05/09/2023

### Men's 40+ Masters Major+ Division • 2 Teams

### Championship Bracket



### SSUSA's Atlantic Coast Championships 2023 Raleigh, North Carolina May 19 - 21, 2023

Rev. 05/06/2023

#### Men's 40+ Masters AAA Division • 3 Teams

Championship Bracket

more than just a game...





Raleigh, North Carolina May 19 - 21, 2023

Rev. 05/09/2023

### Men's 40+ Masters Major Division • 5 Teams







Friday • May 19, 2023 • Walnut Creek Softball Complex • Raleigh

Field address ► 1201 Sunnybrook Rd. - Raleigh, NC 27610

7

Old Skool/GTS Sport (PA)

| Time     | # | Runs | Team Name                   | Field | # | Runs | Team Name                   |
|----------|---|------|-----------------------------|-------|---|------|-----------------------------|
| 8:30 AM  | 5 |      | Fat Chops/4 Season (MA)     | 1     | 4 |      | Backside (VA)               |
| 8:30 AM  | 7 |