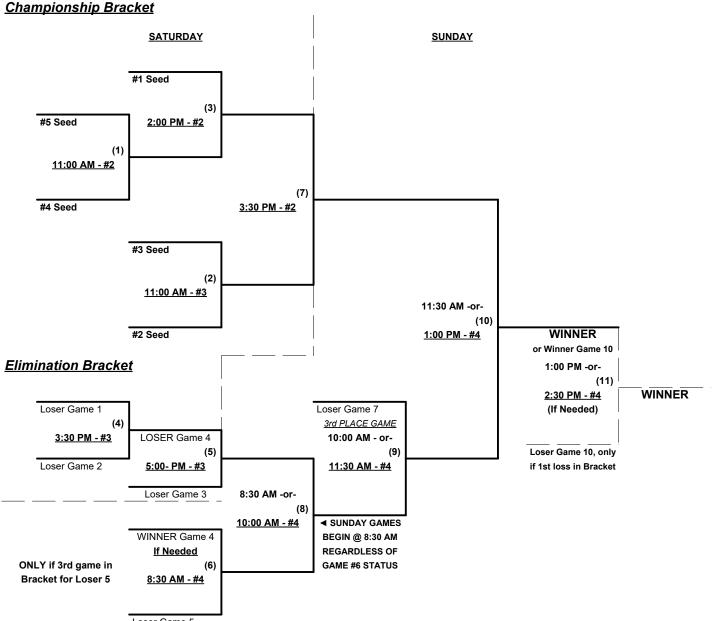

### Championship Bracket

### Men's 40+ Masters Major Division • 5 Teams

Friday • May 19, 2023 • Walnut Creek Softball Complex • Raleigh

Field address ► 1201 Sunnybrook Rd. - Raleigh, NC 27610

7

Old Skool/GTS Sport (PA)

| Time     | # | Runs | Team Name                   | Field | # | Runs | Team Name                   |
|----------|---|------|-----------------------------|-------|---|------|-----------------------------|
| 8:30 AM  | 5 |      | Fat Chops/4 Season (MA)     | 1     | 4 |      | Backside (VA)               |
| 8:30 AM  | 7 |      | Old Skool/GTS Sport (PA)    | 2     | 6 |      | Maryland Classics 50 (MD)   |
| 10:00 AM | 4 |      | Backside (VA)               | 1     | 1 | §    | Auto. Triage/JG/Haterz (NC) |
| 10:00 AM | 6 |      | Maryland Classics 50 (MD)   | 2     | 5 |      | Fat Chops/4 Season (MA)     |
| 11:30 AM | 1 |      | Auto. Triage/JG/Haterz (NC) | 1     | 2 |      | Roebell Paint/Paradise (NY) |
| 11:30 AM | 3 | §    | Walkoff (MD)                | 2     | 7 |      | Old Skool/GTS Sport (PA)    |
| 1:00 PM  | 2 |      | Roebell Paint/Paradise (NY) | 2     | 3 |      | Walkoff (MD)                |