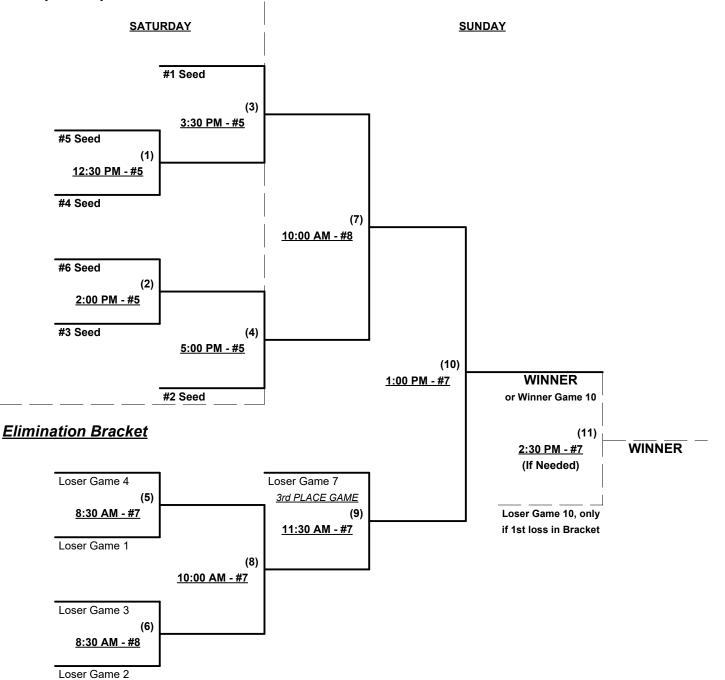

### Men's 60+ Major Division • 5 Teams

### Men's 60+ Major Division • 5 Teams

Rev. 05/06/2023

7 DHF Contractors 60's (VA)