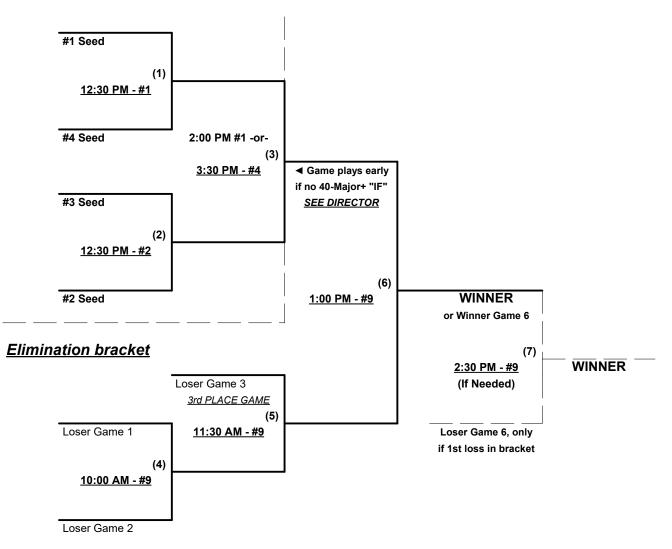

### Men's 40+ Masters Major Division • 5 Teams

Friday • May 19, 2023 • Walnut Creek Softball Complex • Raleigh

Field address ► 1201 Sunnybrook Rd. - Raleigh, NC 27610

7

Old Skool/GTS Sport (PA)

| Time     | # | Runs | Team Name                   | Field | # | Runs | Team Name                   |
|----------|---|------|-----------------------------|-------|---|------|-----------------------------|
| 8:30 AM  | 5 |      | Fat Chops/4 Season (MA)     | 1     | 4 |      | Backside (VA)               |
| 8:30 AM  | 7 |      | Old Skool/GTS Sport (PA)    | 2     | 6 |      | Maryland Classics 50 (MD)   |
| 10:00 AM | 4 |      | Backside (VA)               | 1     | 1 | §    | Auto. Triage/JG/Haterz (NC) |
| 10:00 AM | 6 |      | Maryland Classics 50 (MD)   | 2     | 5 |      | Fat Chops/4 Season (MA)     |
| 11:30 AM | 1 |      | Auto. Triage/JG/Haterz (NC) | 1     | 2 |      | Roebell Paint/Paradise (NY) |
| 11:30 AM | 3 | §    | Walkoff (MD)                | 2     | 7 |      | Old Skool/GTS Sport (PA)    |
| 1:00 PM  | 2 |      | Roebell Paint/Paradise (NY) | 2     | 3 |      | Walkoff (MD)                |