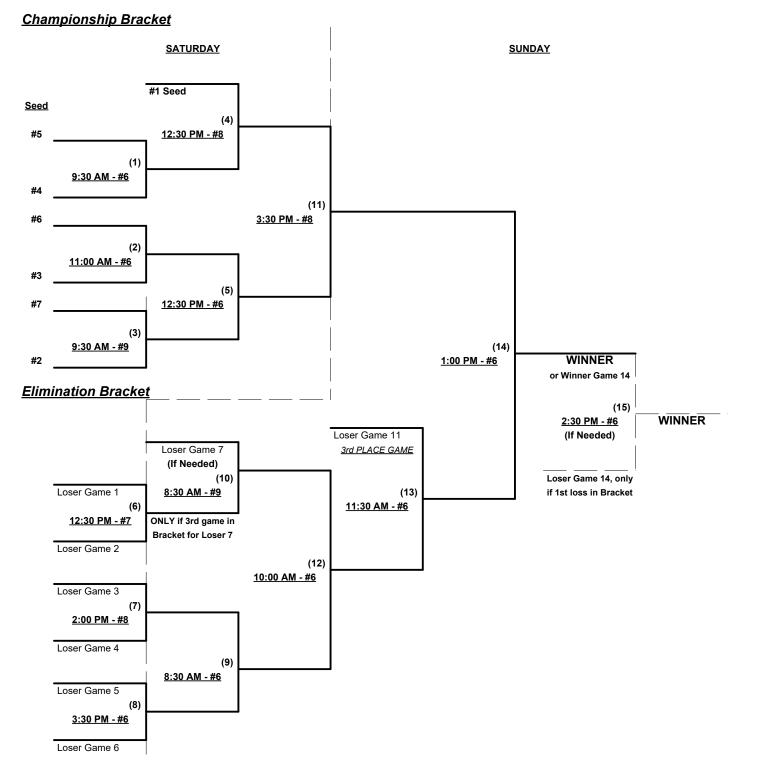

#### Seeding for 55-Major Three-game-guarantee bracket commencing Saturday morning • See bracket for details

Format: Two (2) game Round Robin to seed 55-Major Three-game-guarantee bracket

Home Runs - Major = 6 per team per game, Outs

### Men's 55+ Major Division • 5 Teams

Rev. 05/06/2023

Loser Game 5

Rev. 05/06/2023