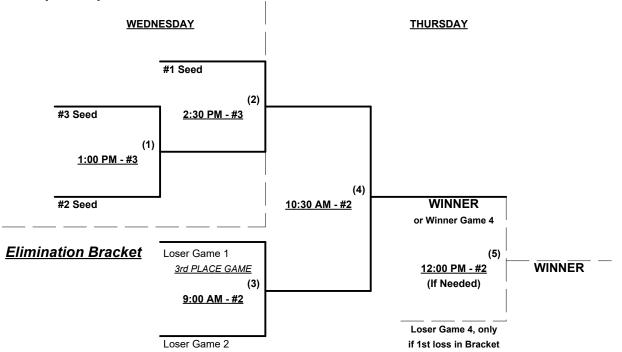

up earns T.O.C. bid in 70-AAA

Home Runs - AAA = 3 per team per game, Outs

**NOTE** SSUSA Official Rulebook §9.5 (Retrieving Home Run Balls) will be strictly enforced.

Pitch Count - Batters start with "1-1" count (WITH Courtesy Foul) per SSUSA Rulebook §6.2 (2023 Rule)

Run Rules - 5 runs per ½ inning at bat (except open inning)

Mercy Rule - Fifteen (15) runs after five (5) innings (or 20 Runs after 4 innings)

Time Limits - RR = 65 + open inn. • Bracket = 70 + open inn. • Championship game(s) = 80 + open inn.

Tie Breakers - Head to head (in full RR only), least runs allowed, run differential, coin toss



Rev. 05/05/2023

#### Men's 70/75+ Platinum Division • 2 Teams





Rev. 05/05/2023

#### Men's 70/75+ Gold Division • 3 Teams

**Championship Bracket** 

more than just a game ...