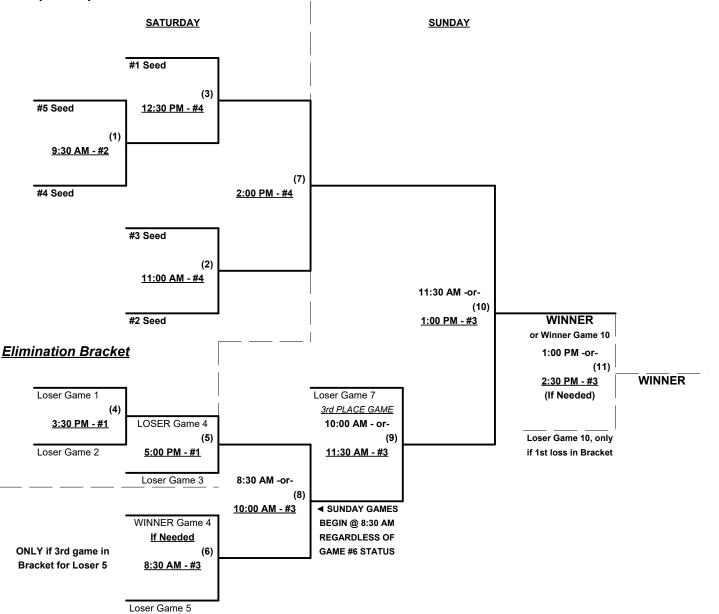

### Men's 40+ Masters Major Division • 5 Teams

Friday • May 19, 2023 • Walnut Creek Softball Complex • Raleigh

Field address ► 1201 Sunnybrook Rd. - Raleigh, NC 27610

7

Old Skool/GTS Sport (PA)

| Time     | # | Runs | Team Name                   | Field | # | Runs | Team Name                   |
|----------|---|------|-----------------------------|-------|---|------|-----------------------------|
| 8:30 AM  | 5 |      | Fat Chops/4 Season (MA)     | 1     | 4 |      | Backside (VA)               |
| 8:30 AM  | 7 |      | Old Skool/GTS Sport (PA)    | 2     | 6 |      | Maryland Classics 50 (MD)   |
| 10:00 AM | 4 |      | Backside (VA)               | 1     | 1 | §    | Auto. Triage/JG/Haterz (NC) |
| 10:00 AM | 6 |      | Maryland Classics 50 (MD)   | 2     | 5 |      | Fat Chops/4 Season (MA)     |
| 11:30 AM | 1 |      | Auto. Triage/JG/Haterz (NC) | 1     | 2 |      | Roebell Paint/Paradise (NY) |
| 11:30 AM | 3 | §    | Walkoff (MD)                | 2     | 7 |      | Old Skool/GTS Sport (PA)    |
| 1:00 PM  | 2 |      | Roebell Paint/Paradise (NY) | 2     | 3 |      | Walkoff (MD)                |