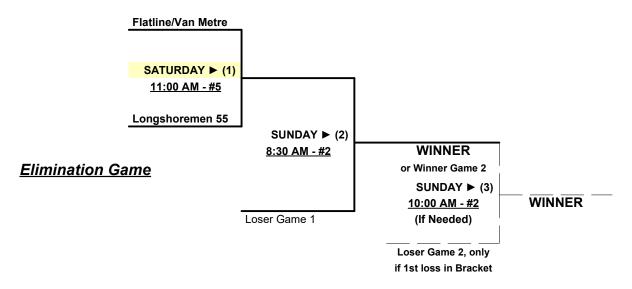

### Men's 50/55+ Silver Division • 8 Teams

| l | <u>Win</u> | <u>Loss</u> |   |                         | <u>Win</u> | <u>Loss</u> |   |                          |
|---|------------|-------------|---|-------------------------|------------|-------------|---|--------------------------|
|   |            |             | 1 | Flatline/Van Metre (VA) |            |             | 5 | Lightning Softball (VA)  |
|   |            |             | 2 | Longshoremen 55 (VA)    |            |             | 6 | MD Classics/Office Bar   |
|   |            |             | 3 | Extra Innings/OBF (VA)  |            |             | 7 | Still Standing 55 (SC)   |
| _ |            |             | 4 | Holy City Hitmen (SC)   |            |             | 8 | Xtreme Home Improve (PA) |

### Friday • May 19, 2023 • Walnut Creek Softball Complex • Raleigh

Field address ► 1201 Sunnybrook Rd. - Raleigh, NC 27610

| Time     | # | Runs | Team Name                | Field | # | Runs | Team Name                |
|----------|---|------|--------------------------|-------|---|------|--------------------------|
| 10:00 AM | 1 |      | Flatline/Van Metre (VA)  | 6     | 3 |      | Extra Innings/OBF (VA)   |
| 10:00 AM | 5 |      | Lightning Softball (VA)  | 7     | 7 |      | Still Standing 55 (SC)   |
| 10:00 AM | 2 |      | § Longshoremen 55 (VA)   | 9     | 4 |      | Holy City Hitmen (SC)    |
| 11:30 AM | 3 |      | Extra Innings/OBF (VA)   | 6     | 8 |      | Xtreme Home Improve (PA) |
| 11:30 AM | 7 |      | Still Standing 55 (SC)   | 7     | 1 |      | Flatline/Van Metre (VA)  |
| 11:30 AM | 4 |      | Holy City Hitmen (SC)    | 9     | 6 |      | MD Classics/Office Bar   |
| 1:00 PM  | 8 |      | Xtreme Home Improve (PA) | 6     | 2 | §    | Longshoremen 55 (VA)     |
| 1:00 PM  | 6 |      | MD Classics/Office Bar   | 9     | 5 |      | Lightning Softball (VA)  |