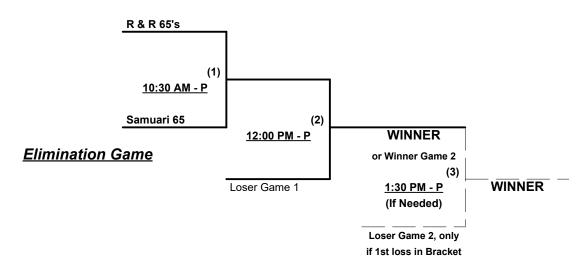

## Men's 65+ Major Division • 2 Teams

#### **Championship Bracket**

#### **ALL GAMES ON THURSDAY**

Rev. 08/09/2022