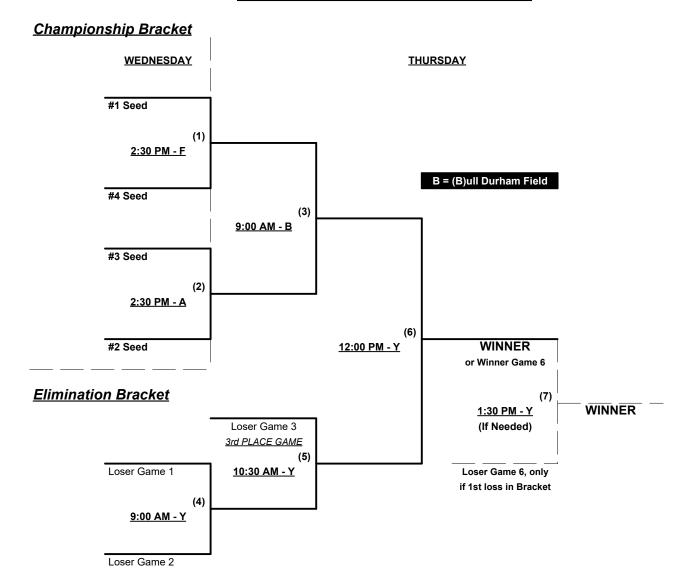

## Men's 65+ Major Division • 2 Teams

#### **Championship Bracket**

#### **ALL GAMES ON THURSDAY**

Rev. 08/09/2022