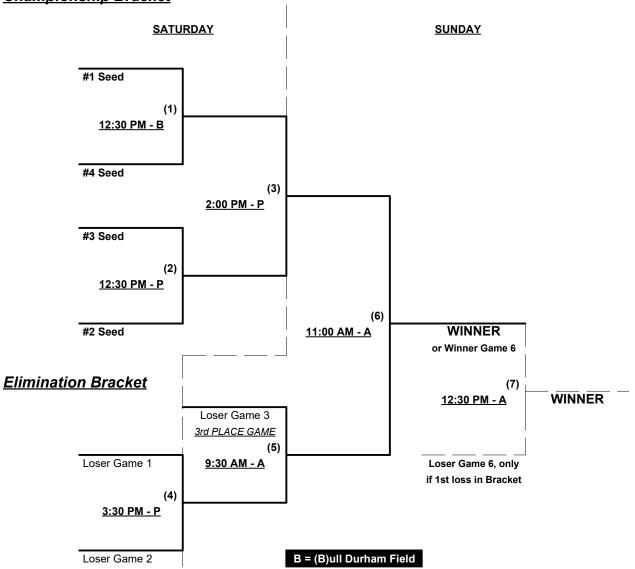

#### Seeding for 50-AAA Double Elimination bracket beginning Saturday afternoon • See bracket for details

Format: Two (2) game Round Robin to seed Men's 50-AAA Double Elimination bracket

Home Runs - AAA = 3 per team per game, Outs

### Men's 50+ AAA Division • 4 Teams