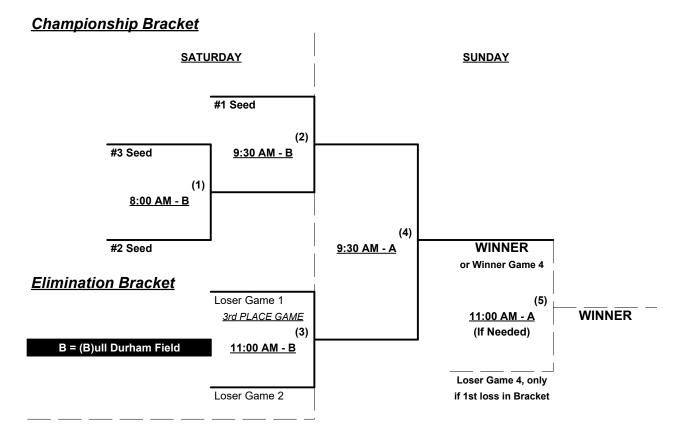

#### Seeding for 50-Major Double Elimination bracket beginning Saturday morning • See bracket for details

Format: Two (2) game Round Robin to seed Men's 50-Major Double Elimination bracket

Home Runs - Major = 6 per team per game, Outs

#### **Championship Bracket**