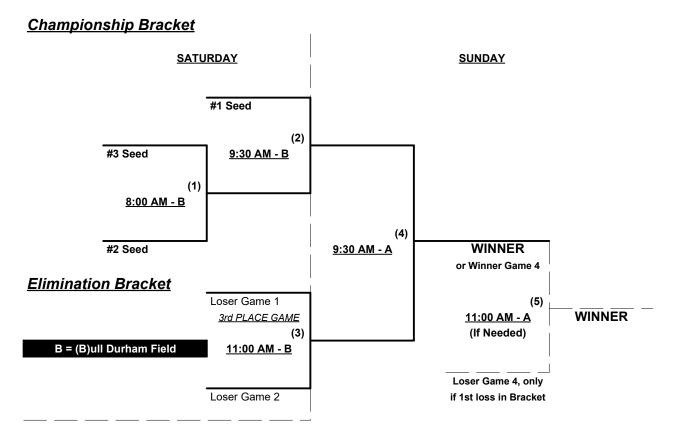

## Men's 55+ Major Division • 3 Teams

### **Championship Bracket**

### **ALL GAMES ON SATURDAY**

Rev. 08/09/2022