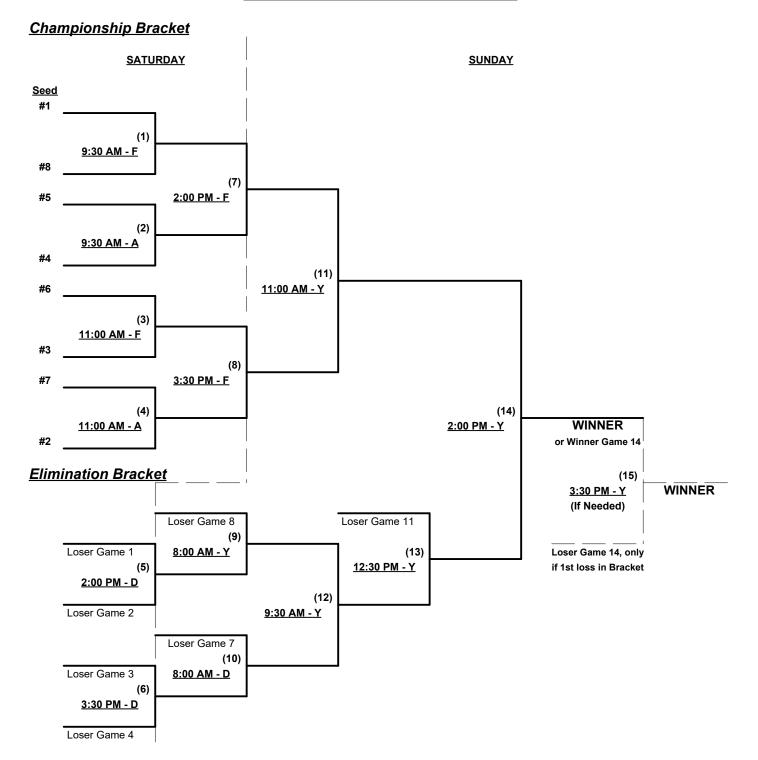

## Men's 50+ Major Division • 3 Teams

Rev. 08/09/2022

### **Championship Bracket**

Rev. 08/09/2022