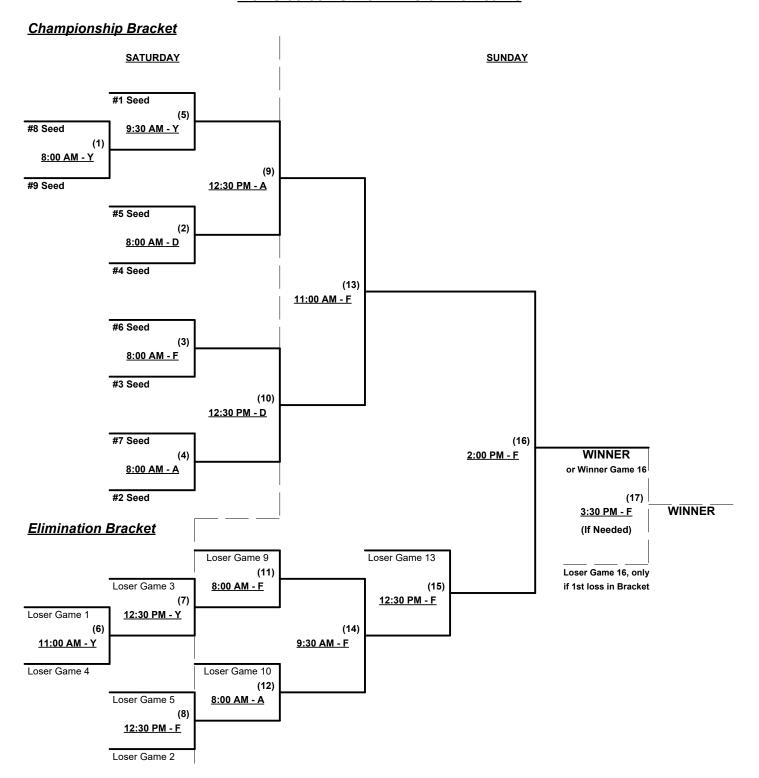

### **Championship Bracket**

Rev. 08/09/2022

### Men's 55+ Gold Division • 11 Teams

| <u>Win</u> Lo | <u>oss</u>    | <u>55-Major</u>           | <u>Win</u> | <u>Loss</u> |    | <u>55-AAA</u>            |
|---------------|---------------|---------------------------|------------|-------------|----|--------------------------|
| 1             | 1             | L.A.F. 55 (CA)            |            | 1           | 6  | Enforcers (CA)           |
|               | <u> </u>      | ShowTime So Cal (CA)      |            |             | 7  | Fossil Fuel 55 (CA)      |
|               | <del></del> 3 | Top Gun Phantoms (CA)     |            |             | 8  | NW/Oregon Elite (CA)     |
| -             |               | <u>55-AAA</u>             |            |             | 9  | Top Gun Storm (CA)       |
| 1             | 4             | CA Coast Plumbers/Horn    |            |             | 10 | Venom 55's (CA)          |
|               | 5             | Diminished Skills 55 (CA) |            |             | 11 | Weekend Warriors 55 (CA) |

## Friday • August 19, 2022 • Big League Dreams Sports Park • Perris

Field address ▶ 2155 Trumble Rd. - Perris, CA 92570

| Time     | #  | Runs | Team Name                 | Field | #  | Runs | Team Name                     |
|----------|----|------|---------------------------|-------|----|------|-------------------------------|
| 8:00 AM  | 1  |      | L.A.F. 55 (CA)            | В     | 7  |      | Fossil Fuel 55 (CA)           |
| 8:00 AM  | 5  |      | Diminished Skills 55 (CA) | P     | 10 |      | Venom 55's (CA)               |
| 9:30 AM  | 3  |      | Top Gun Phantoms (CA)     | В     | 5  |      | Diminished Skills 55 (CA)     |
| 9:30 AM  | 10 |      | Venom 55's (CA)           | P     | 1  |      | § L.A.F. 55 (CA)              |
| 11:00 AM | 8  |      | NW/Oregon Elite (CA)      | В     | 3  |      | § Top Gun Phantoms (CA)       |
| 11:00 AM | 7  |      | Fossil Fuel 55 (CA)       | P     | 9  |      | Top Gun Storm (CA)            |
| 12:30 PM | 6  |      | Enforcers (CA)            | В     | 4  |      | <b>CA Coast Plumbers/Horn</b> |
| 12:30 PM | 9  |      | Top Gun Storm (CA)        | P     | 2  |      | § ShowTime So Cal (CA)        |
| 2:00 PM  | 11 |      | Weekend Warriors 55 (CA)  | В     | 8  |      | NW/Oregon Elite (CA)          |
| 2:00 PM  | 2  |      | ShowTime So Cal (CA)      | P     | 6  |      | Enforcers (CA)                |
| 3:30 PM  | 4  |      | CA Coast Plumbers/Horn    | В     | 11 |      | Weekend Warriors 55 (CA)      |

#### BLD PERRIS FIELDS = (A)NGEL • (B)ULL DURHAM • (D)ODGER • (F)ENWAY • (P)AWTUCKET • (Y)ANKEE

§ Teams #1-3 GIVE 5-Run OR 11-Defensive-player equalizer and are HOME vs. Teams #4-11

#### Seeding for 55-Major and 55-AAA Double Elimination brackets beginning Saturday morning • See brackets

Format: Two (2) game Round Robin to seed Men's 55-Major & 55-AAA Double Elimination brackets

Teams #1-3 play Double Elimination bracket for 55-Major championship ON SATURDAY

Teams #4-11 play Double Elimination bracket for 55-AAA championship

Home Runs - Home Run rule of LOWER rated team in game

Major = 6 per team per game, Outs AAA = 3 per team per game, Outs

NOTE SSUSA Official Rulebook §9.5 (Retrieving Home Run Balls) will be strictly enforced.