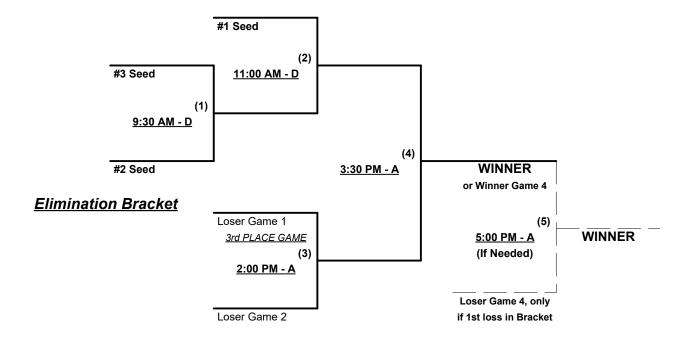

## Men's 60+ Major Division • 3 Teams

### **Championship Bracket**

#### **ALL GAMES ON SATURDAY**