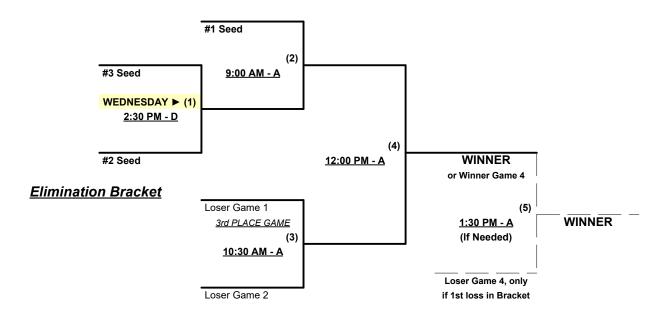

### Men's 70/75+ Silver Division • 3 Teams

### Championship Bracket

#### **WEDNESDAY & THURSDAY**

Rev. 08/05/2022