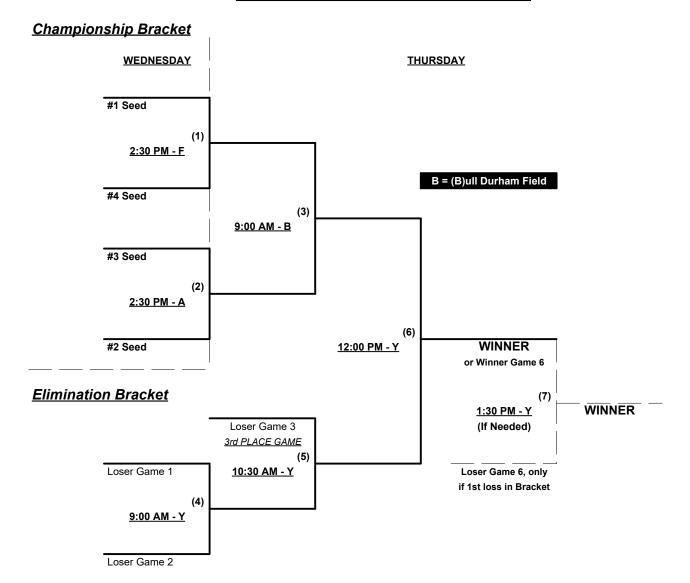

### Men's 65/70+ Gold Division • 3 Teams

### **Championship Bracket**

#### **WEDNESDAY & THURSDAY**