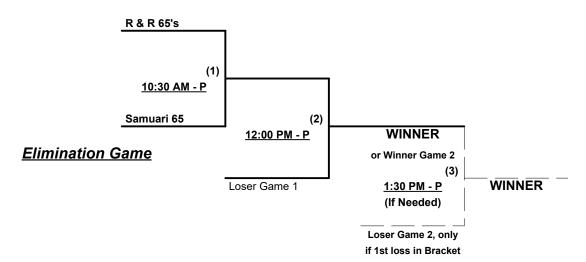

## Men's 65+ Major Plus Division • 2 Teams

### **Championship Bracket**

#### **ALL GAMES ON THURSDAY**