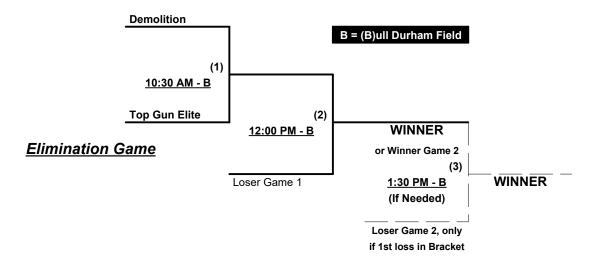

## Men's 65+ Major Plus Division • 2 Teams

### **Championship Bracket**

#### **ALL GAMES ON THURSDAY**