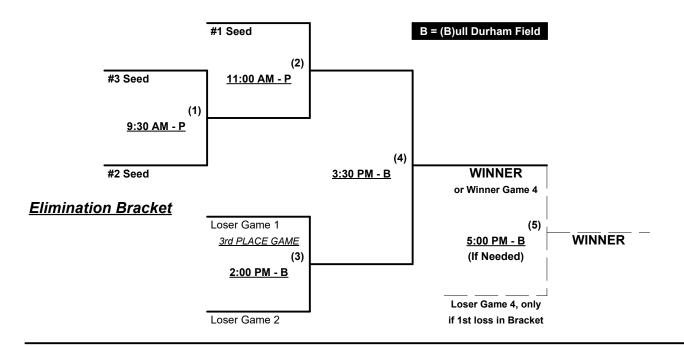

## Men's 50+ Major Division • 3 Teams

Rev. 08/09/2022

## Men's 55+ Major Division • 3 Teams

### **Championship Bracket**

### **ALL GAMES ON SATURDAY**

Rev. 08/09/2022