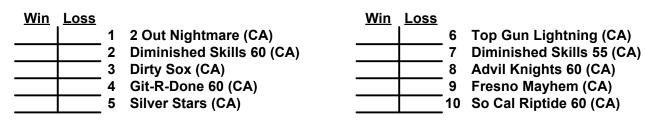

### Men's 60+ Platinum Division • 5 Teams

Rev. 02/02/2022

#### Championship Bracket