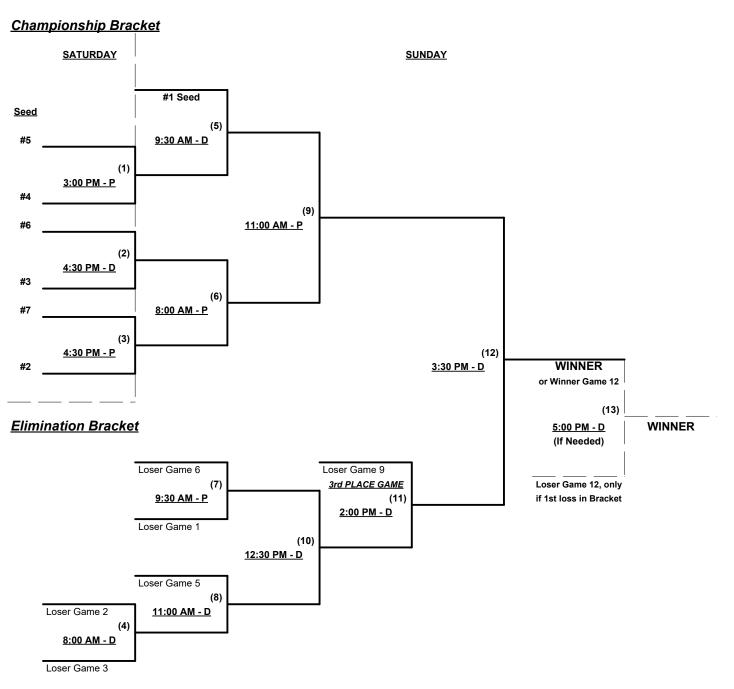

## Saturday • February 19, 2022 • Big League Dreams Sports Park • Cathedral City

Field address ► 33700 Date Palm Dr. • Cathedral City, CA 92234

| Time     | #  | Runs | Team Name                 | Field | #  | Runs | Team Name                 |
|----------|----|------|---------------------------|-------|----|------|---------------------------|
| 7:30 AM  | 1  |      | 2 Out Nightmare (CA)      | F     | 8  |      | § Advil Knights 60 (CA)   |
| 7:30 AM  | 2  |      | Diminished Skills 60 (CA) | Y     | 9  |      | § Fresno Mayhem (CA)      |
| 7:30 AM  | 10 |      | § So Cal Riptide 60 (CA)  | W     | 6  |      | Top Gun Lightning (CA)    |
| 9:00 AM  | 8  |      | § Advil Knights 60 (CA)   | F     | 4  |      | Git-R-Done 60 (CA)        |
| 9:00 AM  | 9  |      | § Fresno Mayhem (CA)      | Y     | 5  |      | Silver Stars (CA)         |
| 9:00 AM  | 3  |      | Dirty Sox (CA)            | W     | 10 |      | § So Cal Riptide 60 (CA)  |
| 10:30 AM | 4  |      | Git-R-Done 60 (CA)        | F     | 2  |      | Diminished Skills 60 (CA) |
| 10:30 AM | 5  |      | Silver Stars (CA)         | Y     | 7  |      | Diminished Skills 55 (CA) |
| 10:30 AM | 6  |      | Top Gun Lightning (CA)    | W     | 1  |      | 2 Out Nightmare (CA)      |
| 12:00 PM | 7  |      | Diminished Skills 55 (CA) | Y     | 3  |      | Dirty Sox (CA)            |

BIG LEAGUE DREAMS FIELDS = (D)ES MOINES • (F)ENWAY • (P)AWTUCKET • (W)RIGLEY • (Y)ANKEE

§ Teams #8-10 RECEIVE 5-Run OR 11-Defensive-player equalizer and are VISITOR vs. Teams #1-7