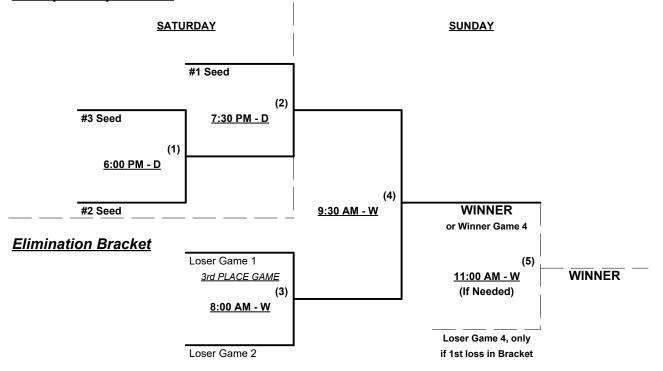

ts AA = 1 per team per game, Outs NOTE SSUSA Official Rulebook §9.5 (Retrieving Home Run Balls) will be strictly enforced. Pitch Count - Batters start with "1-1" count (WITH waste foul) per SSUSA Rulebook §6.2 (Pitch Count) Run Rules - Five (5) runs per ½ inning at bat (except open inning) Mercy Rule - Fifteen (15) runs after five (5) innings (or 20 Runs after 4 innings) Time Limits - RR = 65 + open inn. • Bracket = 70 + open inn. • Championship game(s) = 80 + open inn. Tie Breakers - Head to head (in full RR only), least runs allowed, run differential, coin toss

#### Schedule Subject to Change at Discretion of Tournament and Field Directors



### Men's 55/60+ Silver Division • 7 Teams

Rev. 02/02/2022





Rev. 02/02/2022

### Men's 60+ AA Division • 3 Teams

#### Championship Bracket