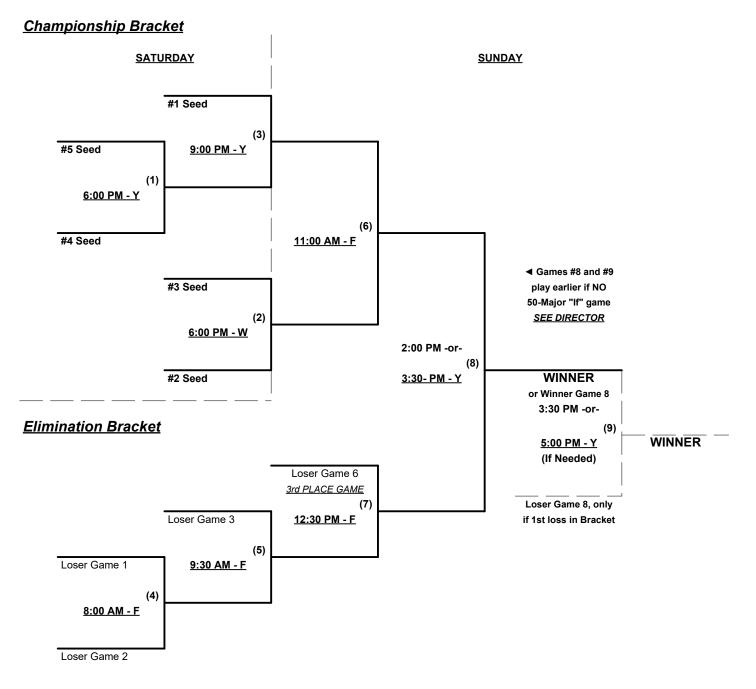

### Men's 55/60+ Silver Division • 7 Teams

Rev. 02/02/2022

Rev. 02/02/2022

#### Championship Bracket