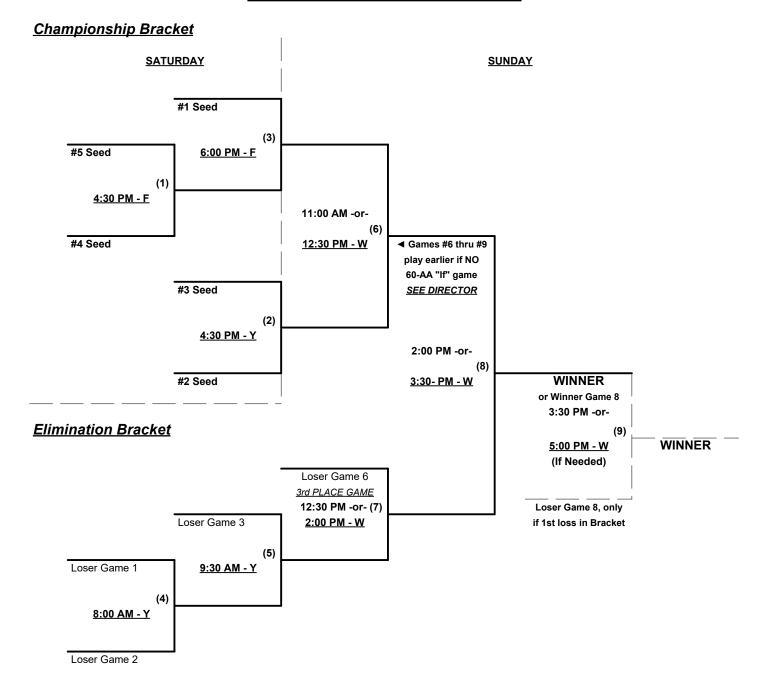

Home Runs - Home Run rule of LOWER rated team in game

Major = 6 per team per game, Outs AAA = 3 per team per game, Outs

NOTE SSUSA Official Rulebook §9.5 (Retrieving Home Run Balls) will be strictly enforced.

Pitch Count - Batters start with "1-1" count (WITH waste foul) per SSUSA Rulebook §6.2 (Pitch Count)

Run Rules - Five (5) runs per ½ inning at bat (except open inning)

Mercy Rule - Fifteen (15) runs after five (5) innings (or 20 Runs after 4 innings)

Time Limits - RR = 65 + open inn. • Bracket = 70 + open inn. • Championship game(s) = 80 + open inn.

Tie Breakers - Head to head (in full RR only), least runs allowed, run differential, coin toss

Schedule Subject to Change at Discretion of Tournament and Field Directors



Rev. 02/02/2022

#### Men's 55+ AAA Division • 5 Teams