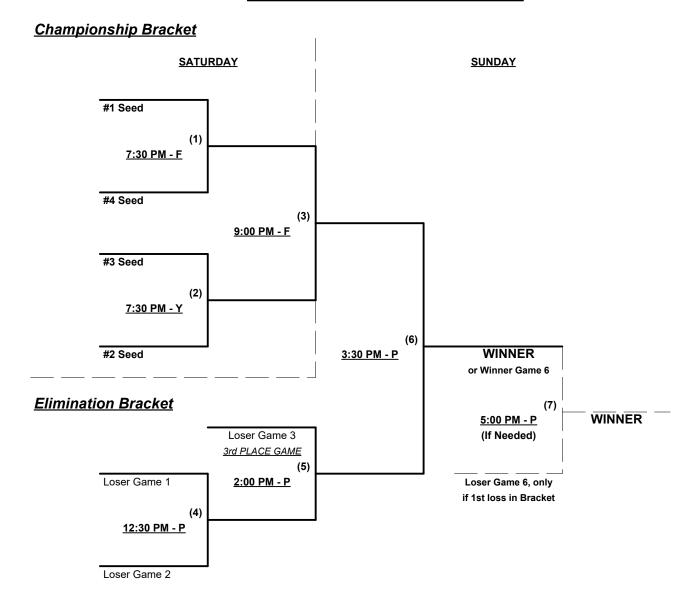

m per game, Outs

**NOTE** SSUSA Official Rulebook §9.5 (Retrieving Home Run Balls) will be strictly enforced.

Pitch Count - Batters start with "1-1" count (WITH waste foul) per SSUSA Rulebook §6.2 (Pitch Count)

Run Rules - Five (5) runs per ½ inning at bat (except open inning)

Mercy Rule - Fifteen (15) runs after five (5) innings (or 20 Runs after 4 innings)

Time Limits - RR = 65 + open inn. • Bracket = 70 + open inn. • Championship game(s) = 80 + open inn.

Tie Breakers - Head to head (in full RR only), least runs allowed, run differential, coin toss

Schedule Subject to Change at Discretion of Tournament and Field Directors



Rev. 02/02/2022

#### Men's 50+ Major Division • 3 Teams



## Men's 55+ Major Division • 3 Teams





Rev. 02/02/2022

### Men's 50+ AAA Division • 4 Teams





Rev. 02/02/2022

### Men's 55+ Gold Division • 8 Teams

| <u>Win</u> Loss | <u>55-Major</u>      | <u>Win</u> | <u>Loss</u> |   | <u>55-AAA</u>            |
|-----------------|----------------------|------------|-------------|---|--------------------------|
| 1               | Fossil Fuel 55 (CA)  |            |             | 4 | CA Coast Plumbers/Horn   |
| 2               | L.A.F. 55 (CA)       |            |             | 5 | Top Gun Phantoms (CA)    |
| 3               | NW/Oregon Elite (CA) |            |             | 6 | Top Gun Storm (CA)       |
|                 |                      |            |             | 7 | Venom 55's (CA)          |
|                 |                      |            |             | 8 | Weekend Warriors 55 (CA) |

## Saturday • February 19, 2022