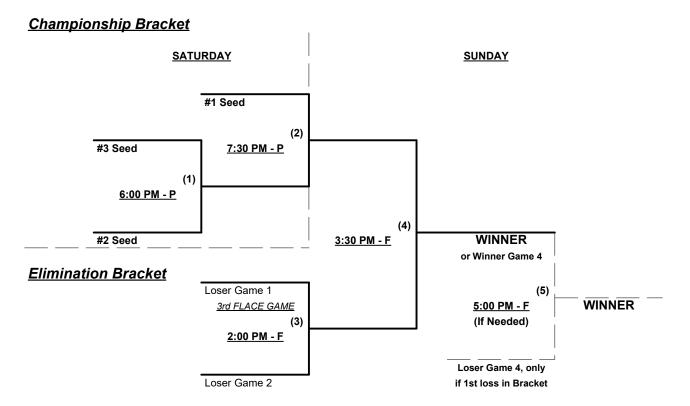

in game

Major = 6 per team per game, Outs AAA = 3 per team per game, Outs

**NOTE** SSUSA Official Rulebook §9.5 (Retrieving Home Run Balls) will be strictly enforced.

Pitch Count - Batters start with "1-1" count (WITH waste foul) per SSUSA Rulebook §6.2 (Pitch Count)

Run Rules - Five (5) runs per ½ inning at bat (except open inning)

Mercy Rule - Fifteen (15) runs after five (5) innings (or 20 Runs after 4 innings)

Time Limits - RR = 65 + open inn. • Bracket = 70 + open inn. • Championship game(s) = 80 + open inn.

Tie Breakers - Head to head (in full RR only), least runs allowed, run differential, coin toss

Schedule Subject to Change at Discretion of Tournament and Field Directors



Rev. 02/02/2022

#### Men's 50+ Major Division • 3 Teams



## Men's 55+ Major Division • 3 Teams





Rev. 02/02/2022

### Men's 50+ AAA Division • 4 Teams





Rev. 02/02/2022

### Men's 55+ Gold Division • 8 Teams

| <u>Win</u> Loss | <u>55-Major</u>      | <u>Win</u> | <u>Loss</u> |   | <u>55-AAA</u>            |
|-----------------|----------------------|------------|-------------|---|--------------------------|
| 1               | Fossil Fuel 55 (CA)  |            |             | 4 | CA Coast Plumbers/Horn   |
| 2               | L.A.F. 55 (CA)       |            |             | 5 | Top Gun Phantoms (CA)    |
| 3               | NW/Oregon Elite (CA) |            |             | 6 | Top Gun Storm (CA)       |
|                 |                      |            |             | 7 | Venom 55's (CA)          |
|                 |                      |            |             | 8 | W