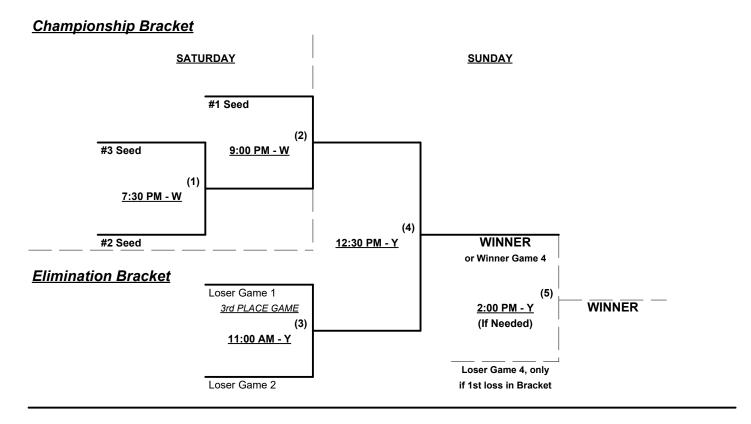

Runs - Home Run rule of LOWER rated team in game

Major = 6 per team per game, Outs AAA = 3 per team per game, Outs

**NOTE** SSUSA Official Rulebook §9.5 (Retrieving Home Run Balls) will be strictly enforced.

Pitch Count - Batters start with "1-1" count (WITH waste foul) per SSUSA Rulebook §6.2 (Pitch Count)

Run Rules - Five (5) runs per ½ inning at bat (except open inning)

Mercy Rule - Fifteen (15) runs after five (5) innings (or 20 Runs after 4 innings)

Time Limits - RR = 65 + open inn. • Bracket = 70 + open inn. • Championship game(s) = 80 + open inn.

Tie Breakers - Head to head (in full RR only), least runs allowed, run differential, coin toss

Schedule Subject to Change at Discretion of Tournament and Field Directors



Rev. 02/02/2022

#### Men's 50+ Major Division • 3 Teams



## Men's 55+ Major Division • 3 Teams





Rev. 02/02/2022

### Men's 50+ AAA Division • 4 Teams





Rev. 02/02/2022

### Men's 55+ Gold Division • 8 Teams

| <u>Win</u> Loss | <u>55-Major</u>      | <u>Win</u> | <u>Loss</u> |   | <u>55-AAA</u>            |
|-----------------|----------------------|------------|-------------|---|--------------------------|
| 1               | Fossil Fuel 55 (CA)  |            |             | 4 | CA Coast Plumbers/Horn   |
| 2               | L.A.F. 55 (CA)       |            |             | 5 | Top Gun Phantoms (CA)    |
| 3               | NW/Oregon Elite (CA) |            |             | 6 | Top Gun Storm (CA)       |
|                 |                      |            |             | 7 | Venom 55's (CA)          |
|                 |