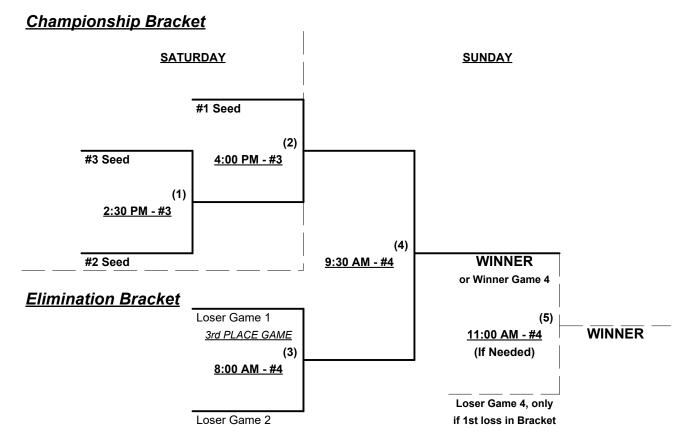

#### Seeding for Championship Double Elimination brackets commencing Saturday afternoon • See brackets

Format: Three (3) game Round Robin to seed Championship Double Elimination brackets

Teams #1-3 play Double Elimination bracket for 60/65-Platinum title • INTERNAL SEEDING NOTE Team #3 must WIN bracket to earn 1st Place Awards and 2023 T.O.C. bid in 65-Major+

Top finishing 60-Major earns 2023 T.O.C. bid in 60-Major

Teams #4-6 play Double Elimination bracket for 65/70/75-Platinum title • INTERNAL SEEDING

NOTE Team #4 must WIN bracket to earn 1st Place Awards and 2023 T.O.C. bid in 75-Major+ Top finishing 65-AAA earns 2023 T.O.C. bid in 65-AAA