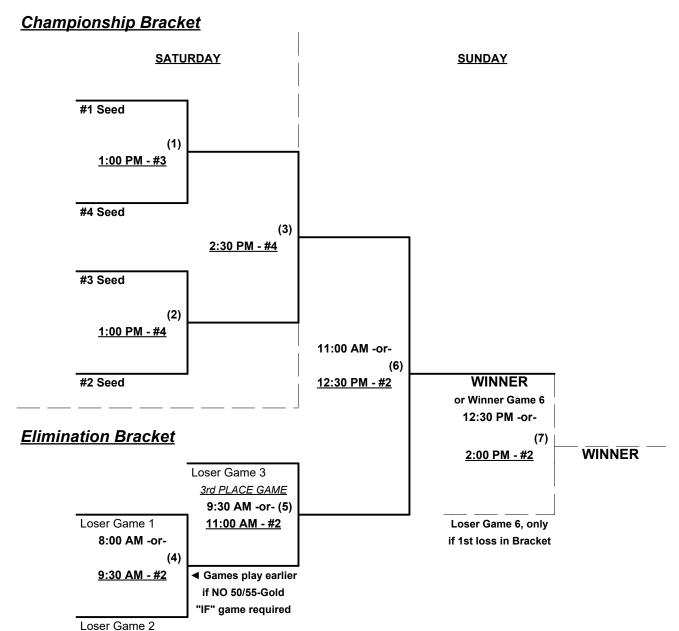

#### Seeding for 60-AAA Double Elimination bracket commencing Saturday afternoon • See bracket for details

Format: Full (3-game) Round Robin to seed 60-AAA Double Elimination championship bracket

Home Runs - AAA = 3 per team per game, Outs