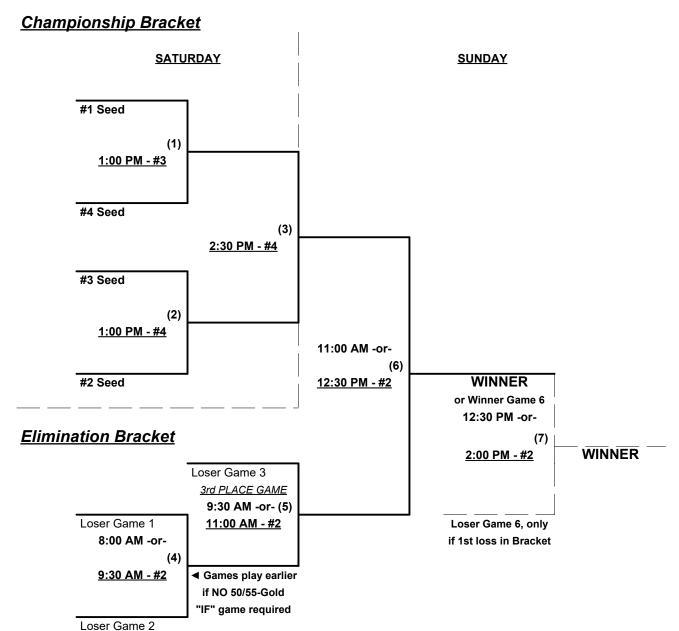

Seeding for 50-Major Double Elimination bracket commencing Saturday afternoon • See bracket for details

Format: Mixed Round Robin to seed 50-Major and 50/55-Gold championship brackets

Teams #1-3 play Double Elimination bracket for 50-Major championship • INTERNAL SEEDING

Teams #4-9 play Three-game-guarantee bracket for 50/55-Gold championship

Home Runs - Home Run rule of LOWER rated team in game

Major = 6 per team per game, Outs AAA = 3 per team per game, Outs

NOTE SSUSA Official Rulebook §9.5 (Retrieving Home Run Balls) will be strictly enforced.

Pitch Count - Batters start with "1-1" count (WITH waste foul) per SSUSA Rulebook §6.2 (Pitch Count)

Run Rules - Five runs per ½ inning at bat (except open inn.)

Mercy Rule - Fifteen (15) Runs after five (5) innings (or 20 runs after 4 innings)

Time Limits - RR = 65 + open inn. • Bracket = 70 + open inn. • Championship game(s) = 80 + open inn.

Tie Breakers - Head to head (in full RR only), least runs allowed, run differential, coin toss

Rev. 08/05/2022