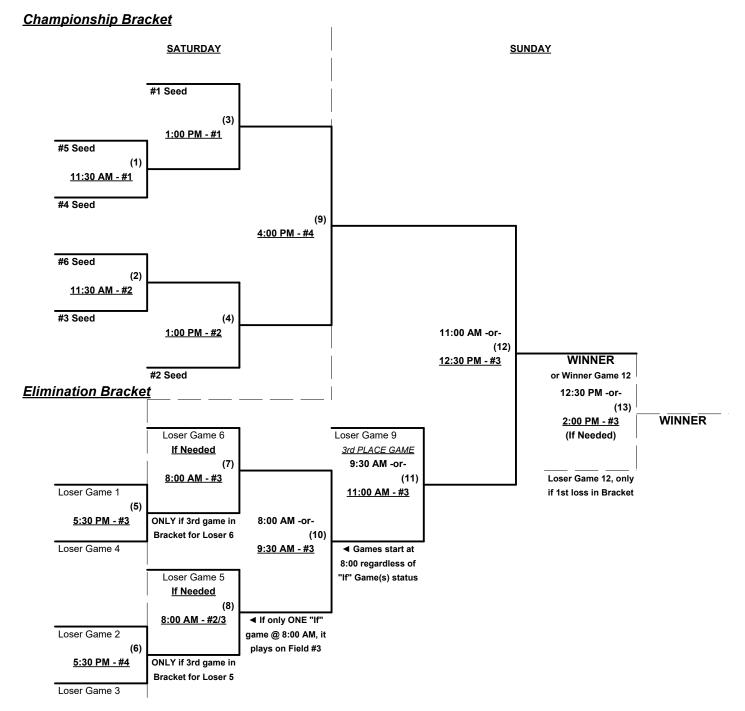

#### Seeding for Championship Double Elimination brackets commencing Saturday afternoon • See brackets

Three (3) game Round Robin to seed Championship Double Elimination brackets

Teams #1-3 play Double Elimination bracket for 60/65-Platinum title • INTERNAL SEEDING NOTE Team #3 must WIN bracket to earn 1st Place Awards and 2023 T.O.C. bid in 65-Major+ Top finishing 60-Major earns 2023 T.O.C. bid in 60-Major

Teams #4-6 play Double Elimination bracket for 65/70/75-Platinum title • INTERNAL SEEDING

NOTE Team #4 must WIN bracket to earn 1st Place Awards and 2023 T.O.C. bid in 75-Major+ Top finishing 65-AAA earns 2023 T.O.C. bid in 65-AAA