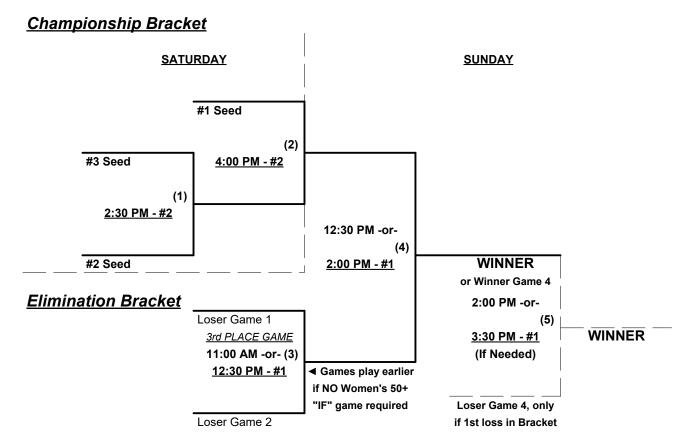

Seeding for 50-Major Double Elimination bracket commencing Saturday afternoon • See bracket for details

Format: Mixed Round Robin to seed 50-Major and 50/55-Gold championship brackets

Teams #1-3 play Double Elimination bracket for 50-Major championship • INTERNAL SEEDING

Teams #4-9 play Three-game-guarantee bracket for 50/55-Gold championship

Home Runs - Home Run rule of LOWER rated team in game

Major = 6 per team per game, Outs AAA = 3 per team per game, Outs

NOTE SSUSA Official Rulebook §9.5 (Retrieving Home Run Balls) will be strictly enforced.