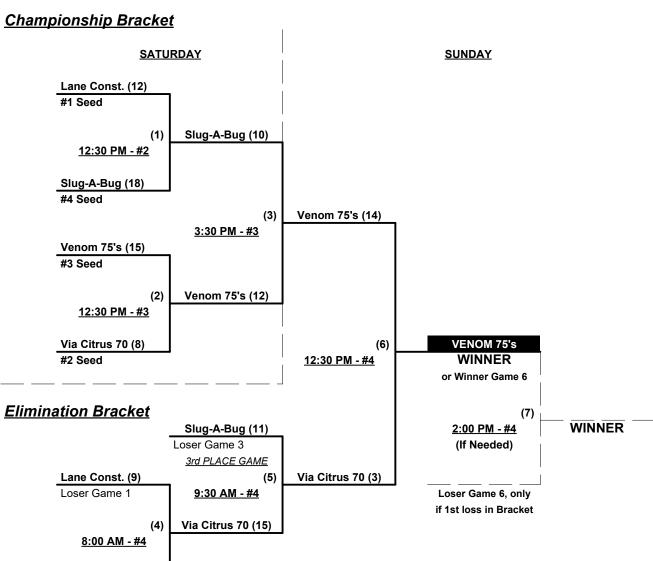

### Men's 65/70/75+ Gold Division • 5 Teams

| <u>Win</u> | <u>Loss</u> |   | <u>65-AAA</u>       | <u>Win</u> | <u>Loss</u> |   | <u>70/75-Platinum</u>  |
|------------|-------------|---|---------------------|------------|-------------|---|------------------------|
| 1_         | 2           | 1 | Florida Mustangs    | 2          | 1           | 3 | Lane Construction (FL) |
| 3          | 0           | 2 | RedHawk Nation (FL) | 1          | 2           | 4 | Slug-A-Bug (FL)        |
|            |             | • |                     | 1          | 2           | 5 | Via Citrus 70 (FL)     |
|            |             |   |                     | 1          | 2           | 6 | Venom 75's (FL)        |

Seeding for 70/75-Platinum Double Elimination bracket commencing Saturday afternoon • See bracket for details

Format: Mixed (3-game) Round Robin to seed 70/75-Platinum Double Elimination bracket

Teams #1-2 play Best 2 of 3 Series for 65-AAA Championship

Teams #3-6 play Double Elimination bracket for 70/75-Platinum title

NOTE Team #6 must WIN bracket to earn 1st Place Awards and 2023 T.O.C. bid in 75-Major+

If Team #6 wins, Runner-up earns 2023 T.O.C. bid in 70-Major • ONE AWARD SET

Home Runs - Home Run rule of LOWER rated team in game

Major = 6 per team per game, Outs AAA = 3 per team per game, Outs

NOTE SSUSA Official Rulebook §9.5 (Retrieving Home Run Balls) will be strictly enforced.

Pitch Count - Batters start with "1-1" count (WITH Courtesy Foul) per SSUSA Rulebook §6.2 (2022 Rule)

Run Rules - 5 runs per ½ inning at bat (except open inning)

Mercy Rule - Fifteen (15) runs after five (5) innings or 20 after four

Time Limits - RR = 65 + open inn. • Bracket = 70 + open inn. • Championship game(s) = 80 + open inn.

Tie Breakers - Head to head (in full RR only), least runs allowed, run differential, coin toss

Schedule Subject to Change at Discretion of Tournament and Field Directors