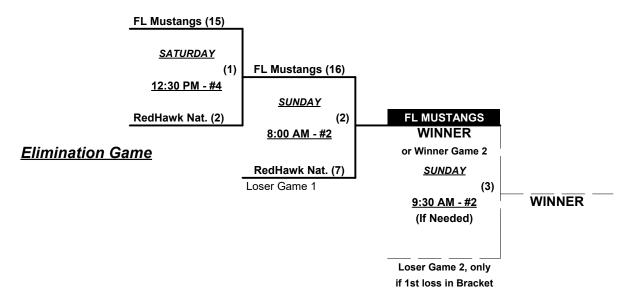

### Men's 65/70/75+ Gold Division • 5 Teams

| <u>Win</u> | <u>Loss</u> |   | <u>65-AAA</u>       | <u>Win</u> | <u>Loss</u> |   | <u>70/75-Platinum</u>  |
|------------|-------------|---|---------------------|------------|-------------|---|------------------------|
| 1_         | 2           | 1 | Florida Mustangs    | 2          | 1           | 3 | Lane Construction (FL) |
| 3          | 0           | 2 | RedHawk Nation (FL) | 1          | 2           | 4 | Slug-A-Bug (FL)        |
|            |             | • |                     | 1          | 2           | 5 | Via Citrus 70 (FL)     |
|            |             |   |                     | 1          | 2           | 6 | Venom 75's (FL)        |

Seeding for 70/75-Platinum Double Elimination bracket commencing Saturday afternoon • See bracket for details

Format: Mixed (3-game) Round Robin to seed 70/75-Platinum Double Elimination bracket

Teams #1-2 play Best 2 of 3 Series for 65-AAA Championship

Teams #3-6 play Double Elimination bracket for 70/75-Platinum title

NOTE Team #6 must WIN bracket to earn 1st Place Awards and 2023 T.O.C. bid in 75-Major+

If Team #6 wins, Runner-up earns 2023 T.O.C. bid in 70-Major • ONE AWARD SET