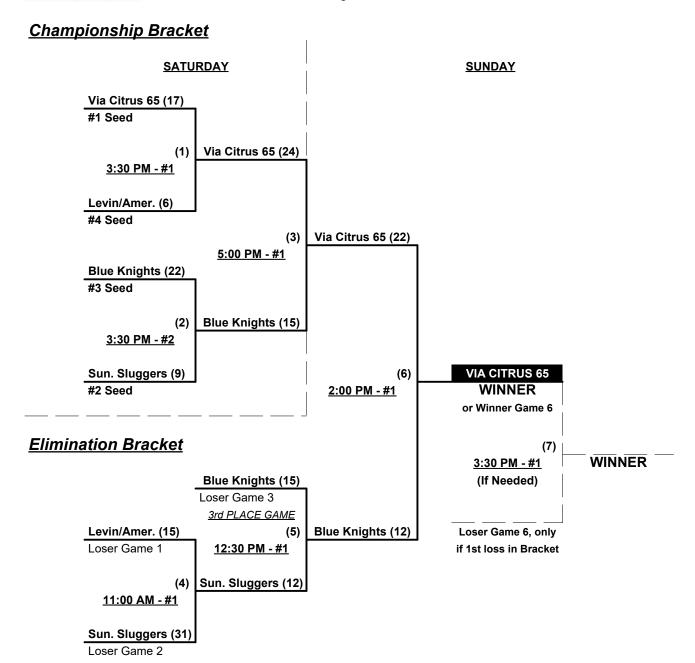

#### Men's 60/65+ Gold Division • 4 Teams

|   | <u>Win</u> | <b>Loss</b> |   |                           |
|---|------------|-------------|---|---------------------------|
|   | 0          | 3           | 1 | Levin Ameriprise II (FL)  |
| • | 2          | 1           | 2 | Sunshine Sluggers (FL)    |
| • | 2          | 1           | 3 | Winter Haven Knights (FL) |
| • | 2          | 1           | 4 | Via Citrus 65 (FL)        |

#### Seeding for 60/65-Gold Double Elimination bracket commencing Saturday afternoon • See bracket for details

Format: Full (3-game) Round Robin to seed 60/65-Gold Double Elimination bracket

Home Runs - AAA = 3 per team per game, Outs

NOTE SSUSA Official Rulebook §9.5 (Retrieving Home Run Balls) will be strictly enforced.

Defenders - Pitch Count - Batters start with "1-1" count (WITH Courtesy Foul) per SSUSA Rulebook §6.2 (2022 Rule)

Run Rules - 5 runs per ½ inning at bat (except open inning)

Mercy Rule - Fifteen (15) runs after five (5) innings or 20 after four

Time Limits - RR = 65 + open inn. • Bracket = 70 + open inn. • Championship game(s) = 80 + open inn.

Tie Breakers - Head to head (in full RR only), least runs allowed, run differential, coin toss

Schedule Subject to Change at Discretion of Tournament and Field Directors

Rev. 03/07/2022