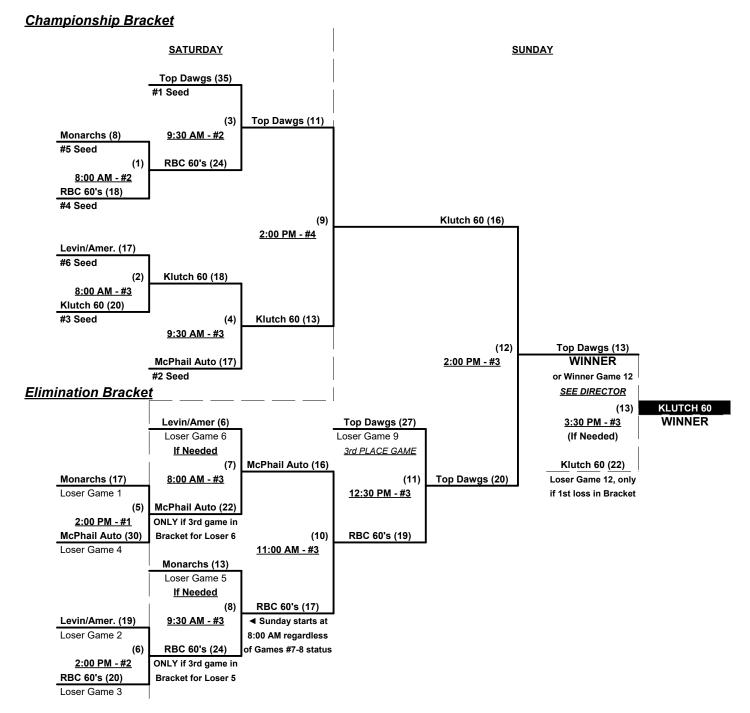

#### Men's 55/60+ Gold Division • 6 Teams

| <u>Win</u> | <u>Loss</u> |   |                         | <u>Win</u> | <u>Loss</u> |   |                           |
|------------|-------------|---|-------------------------|------------|-------------|---|---------------------------|
| 2          | 0           | 1 | McPhail Auto Sales (FL) | 0          | 2           | 4 | Monarchs/Miken Elite (FL) |
| 2          | 0           | 2 | Klutch 60 (GA)          | 0          | 2           | 5 | RBC 60's (FL)             |
| 0          | 2           | 3 | Levin/Ameriprise        | 2          | 0           | 6 | Top Dawgs (FL)            |

Seeding for 55/60-Gold Double Elimination bracket commencing Saturday morning • See bracket for details

Format: Two (2) game Round Robin to seed 55/60-Gold Three-game-guarantee bracket

Home Runs - Home Run rule of LOWER rated team in game

Major = 6 per team per game, Outs AAA = 3 per team per game, Outs

NOTE SSUSA Official Rulebook §9.5 (Retrieving Home Run Balls) will be strictly enforced.

Pitch Count - Batters start with "1-1" count (WITH Courtesy Foul) per SSUSA Rulebook §6.2 (2022 Rule)

Run Rules - 5 runs per  $\frac{1}{2}$  inning at bat (except open inning)

Mercy Rule - Fifteen (15) runs after five (5) innings or 20 after four

Time Limits - RR = 65 + open inn. • Bracket = 70 + open inn. • Championship game(s) = 80 + open inn.

Tie Breakers - Head to head (in full RR only), least runs allowed, run differential, coin toss

Schedule Subject to Change at Discretion of Tournament and Field Directors

Rev. 03/07/2022