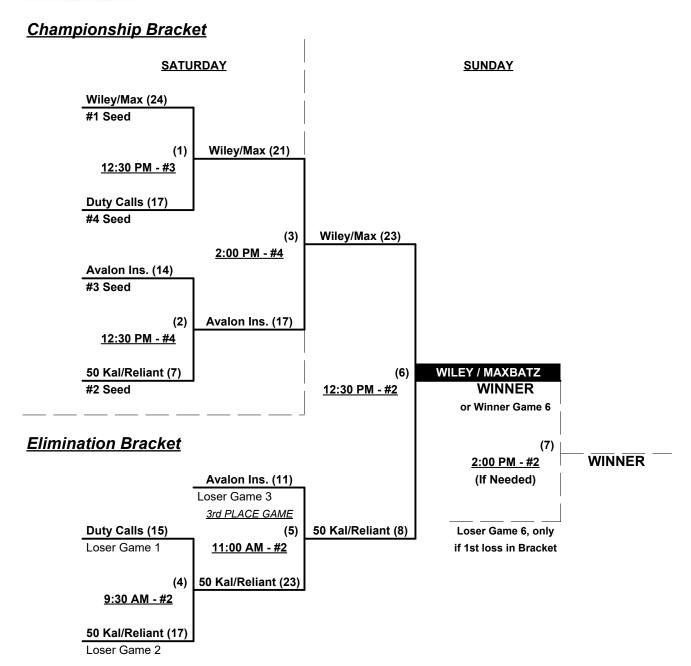

### Men's 50+ Major Division • 4 Teams

| <u>Win</u> | <u>Loss</u> |   |                               |
|------------|-------------|---|-------------------------------|
| 2          | 1           | 1 | 50 Kal/Reliant Under. (FL)    |
| 1          | 2           | 2 | Avalon Insurance (FL)         |
| 0          | 3           | 3 | Duty Calls Seniors/Miken (FL) |
| 3          | 0           | 4 | Wiley/Maxbatz 50 (FL)         |

### Friday • March 18, 2022 • Loyce Harpe Park Softball Complex • Lakeland

Field address ► 500 West Carter Rd. • Lakeland, FL 33815

| Time     | # | Runs | Team Name                     | Field | # | Runs | Team Name                     |
|----------|---|------|-------------------------------|-------|---|------|-------------------------------|
| 9:00 AM  | 1 | 17   | 50 Kal/Reliant Under. (FL)    | 3     | 2 | 14   | Avalon Insurance (FL)         |
| 9:00 AM  | 4 | 23   | Wiley/Maxbatz 50 (FL)         | 4     | 3 | 16   | Duty Calls Seniors/Miken (FL) |
| 10:30 AM | 3 | 22   | Duty Calls Seniors/Miken (FL) | 3     | 1 | 40   | 50 Kal/Reliant Under. (FL)    |
| 10:30 AM | 2 | 17   | Avalon Insurance (FL)         | 4     | 4 | 19   | Wiley/Maxbatz 50 (FL)         |

### Saturday • March 19, 2022 • Loyce Harpe Park Softball Complex • Lakeland

| Time    | # | Runs | Team Name                     | Field | # | Runs | Team Name             |
|---------|---|------|-------------------------------|-------|---|------|-----------------------|
| 9:30 AM | 1 | 12   | 50 Kal/Reliant Under. (FL)    | 2     | 4 | 24   | Wiley/Maxbatz 50 (FL) |
| 9:30 AM | 3 | 16   | Duty Calls Seniors/Miken (FL) | 3     | 2 | 20   | Avalon Insurance (FL) |

#### Seeding for 50-Major Double Elimination bracket commencing Saturday afternoon • See bracket for details

Format: Full (3-game) Round Robin to seed 50-Major Double Elimination bracket

Home Runs - Major = 6 per team per game, Outs