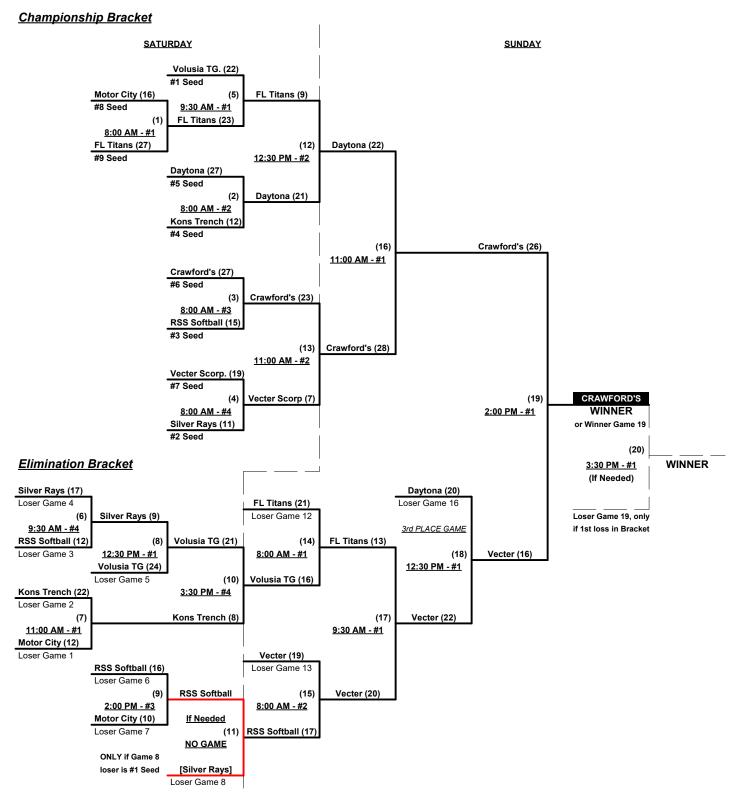

### Men's 50+ AAA Division • 9 Teams

|   | <u>Win</u> | <u>Loss</u> |   |                           | <u>Win</u> | <u>Loss</u> |   |                            |
|---|------------|-------------|---|---------------------------|------------|-------------|---|----------------------------|
|   | 1          | 1           | 1 | Crawford Contracting (MI) | 1          | 1           | 6 | RSS Softball (FL)          |
| • | 1          | 1           | 2 | Daytona Beach Boyz (FL)   | 2          | 0           | 7 | Silver Rays 50 (FL)        |
| • | 0          | 2           | 3 | Florida Titans            | 1          | 1           | 8 | Vecter Scorpions 50's (FL) |
|   | 1          | 1           | 4 | Kons Trenching (WI)       | 2          | 0           | 9 | Volusia Top Gun (FL)       |
| • | 0          | 2           | 5 | Motor City Push 50's (MI) |            |             | • |                            |

### Friday • March 18, 2022 • Loyce Harpe Park Softball Complex • Lakeland

Field address ▶ 500 West Carter Rd. • Lakeland, FL 33815

| Time     | # | Runs | Team Name                  | Field | # | Runs | Team Name                  |
|----------|---|------|----------------------------|-------|---|------|----------------------------|
| 12:00 PM | 4 | 18   | Kons Trenching (WI)        | 1     | 8 | 19   | Vecter Scorpions 50's (FL) |
| 12:00 PM | 1 | 25   | Crawford Contracting (MI)  | 2     | 3 | 24   | Florida Titans             |
| 12:00 PM | 9 | 14   | Volusia Top Gun (FL)       | 3     | 5 | 9    | Motor City Push 50's (MI)  |
| 12:00 PM | 6 | 17   | RSS Softball (FL)          | 4     | 2 | 20   | Daytona Beach Boyz (FL)    |
| 1:30 PM  | 8 | 20   | Vecter Scorpions 50's (FL) | 1 1   | 7 | 21   | Silver Rays 50 (FL)        |
| 1:30 PM  | 3 | 15   | Florida Titans             | 2     | 9 | 18   | Volusia Top Gun (FL)       |
| 1:30 PM  | 5 | 10   | Motor City Push 50's (MI)  | 3     | 6 | 18   | RSS Softball (FL)          |
| 1:30 PM  | 2 | 15   | Daytona Beach Boyz (FL)    | 4     | 4 | 20   | Kons Trenching (WI)        |
| 3:00 PM  | 7 | 13   | Silver Rays 50 (FL)        | 1     | 1 | 9    | Crawford Contracting (MI)  |

Seeding for 50-AAA Three-game-guarantee bracket commencing Saturday morning • See bracket for details

Format: Two (2) game Round Robin to seed 50-AAA Three-game-guarantee bracket

Home Runs - AAA = 3 per team per game, Outs