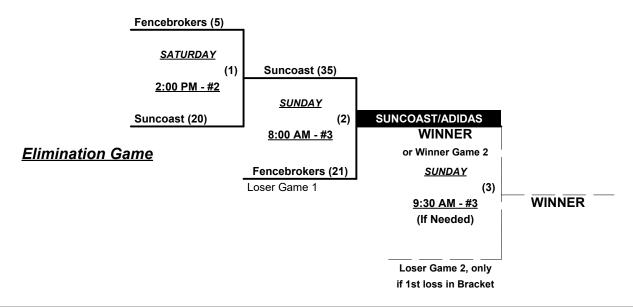

### Men's 55+ Platinum Division • 4 Teams

|   | Win Loss |   |   | <u>55-Major+</u>          | <u>Win</u> Loss |   |   | <u>55-Major</u>          |  |  |
|---|----------|---|---|---------------------------|-----------------|---|---|--------------------------|--|--|
|   | 1        | 2 | 1 | Fencebrokers 55 (FL)      | 0               | 3 | 3 | Bond 124/OSS/Phil's (MA) |  |  |
| • | 3        | 0 | 2 | Suncoast/Adidas 55's (FL) | 2               | 1 | 4 | Phoenix Tube/REMAX (FL)  |  |  |

### Friday • March 18, 2022 • Loyce Harpe Park Softball Complex • Lakeland

Field address ▶ 500 West Carter Rd. • Lakeland, FL 33815

| Time     | # | Runs |      | Team Name                 | Field | # | Runs |      | Team Name                 |
|----------|---|------|------|---------------------------|-------|---|------|------|---------------------------|
| 9:00 AM  | 1 | 23   | ¥    | Fencebrokers 55 (FL)      | 1     | 2 | 24   |      | Suncoast/Adidas 55's (FL) |
| 9:00 AM  | 4 | 20   |      | Phoenix Tube/REMAX (FL)   | 2     | 3 | 14   |      | Bond 124/OSS/Phil's (MA)  |
| 10:30 AM | 3 | 17   |      | Bond 124/OSS/Phil's (MA)  | 1     | 1 | 28   | $\P$ | Fencebrokers 55 (FL)      |
| 10:30 AM | 2 | 17   | §    | Suncoast/Adidas 55's (FL) | 2     | 4 | 16   |      | Phoenix Tube/REMAX (FL)   |
| 3:00 PM  | 1 | 11   | $\P$ | Fencebrokers 55 (FL)      | 2     | 4 | 20   |      | Phoenix Tube/REMAX (FL)   |
| 3:00 PM  | 3 | 15   |      | Bond 124/OSS/Phil's (MA)  | 3     | 2 | 25   | §    | Suncoast/Adidas 55's (FL) |

§ Team #2 GIVES 5-Run OR 11-Defensive-player equalizer and is HOME vs. Teams #3-4

Team #1 GIVES 5-Run AND 11-Defensive-player equalizer and is HOME vs. Teams #3-4

¥ Team #1 GIVES 5-Run OR 11-Defensive-player equalizer and is HOME vs. Team #2

## Men's 55+ Major Plus Division • 2 Teams