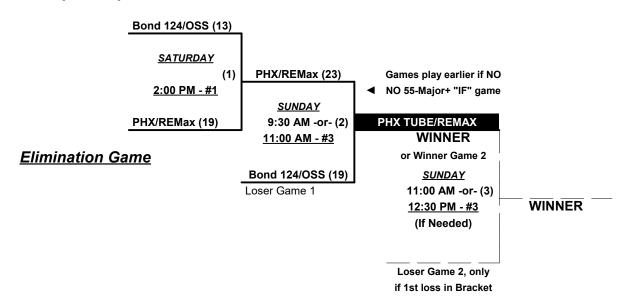

### Men's 55+ Platinum Division • 4 Teams

|   | Win Loss |   |   | <u>55-Major+</u>          | <u>Win</u> Loss |   |   | <u>55-Major</u>          |  |  |
|---|----------|---|---|---------------------------|-----------------|---|---|--------------------------|--|--|
|   | 1        | 2 | 1 | Fencebrokers 55 (FL)      | 0               | 3 | 3 | Bond 124/OSS/Phil's (MA) |  |  |
| • | 3        | 0 | 2 | Suncoast/Adidas 55's (FL) | 2               | 1 | 4 | Phoenix Tube/REMAX (FL)  |  |  |

### Friday • March 18, 2022 • Loyce Harpe Park Softball Complex • Lakeland

Field address ▶ 500 West Carter Rd. • Lakeland, FL 33815

| Time     | # | Runs |      | Team Name                 | Field | # | Runs |      | Team Name                 |
|----------|---|------|------|---------------------------|-------|---|------|------|---------------------------|
| 9:00 AM  | 1 | 23   | ¥    | Fencebrokers 55 (FL)      | 1     | 2 | 24   |      | Suncoast/Adidas 55's (FL) |
| 9:00 AM  | 4 | 20   |      | Phoenix Tube/REMAX (FL)   | 2     | 3 | 14   |      | Bond 124/OSS/Phil's (MA)  |
| 10:30 AM | 3 | 17   |      | Bond 124/OSS/Phil's (MA)  | 1     | 1 | 28   | $\P$ | Fencebrokers 55 (FL)      |
| 10:30 AM | 2 | 17   | §    | Suncoast/Adidas 55's (FL) | 2     | 4 | 16   |      | Phoenix Tube/REMAX (FL)   |
| 3:00 PM  | 1 | 11   | $\P$ | Fencebrokers 55 (FL)      | 2     | 4 | 20   |      | Phoenix Tube/REMAX (FL)   |
| 3:00 PM  | 3 | 15   |      | Bond 124/OSS/Phil's (MA)  | 3     | 2 | 25   | §    | Suncoast/Adidas 55's (FL) |

§ Team #2 GIVES 5-Run OR 11-Defensive-player equalizer and is HOME vs. Teams #3-4

Team #1 GIVES 5-Run AND 11-Defensive-player equalizer and is HOME vs. Teams #3-4

¥ Team #1 GIVES 5-Run OR 11-Defensive-player equalizer and is HOME vs. Team #2

## Men's 55+ Major Division • 2 Teams