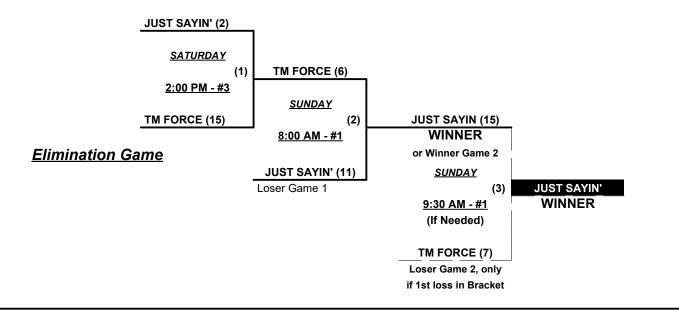

## Women's 40/50+ Gold Division • 5 Teams

|   | <u>Win</u> | <u>Loss</u> |   | <u>40W-AAA</u>   | <u>w</u> | in  | <u>Loss</u> |   | 50W-Gold               |
|---|------------|-------------|---|------------------|----------|-----|-------------|---|------------------------|
| _ | 0          | 3           | 1 | Just Sayin' (KY) | 0        | (2) | 2 (0)       | 3 | Dynasty Girls/BSM (FL) |
| - | 0          | 3           | 2 | TM Force (FL)    | 1        | (2) | 1 (0)       | 4 | Kryptonite W 50's (FL) |
| - |            |             |   |                  | 2        | (2) | 0 (0)       | 5 | BAGS (FL)              |

§ Teams #1-4 GIVE 5-Run equalizer and are HOME vs. Team #5

Seeding for 50W-Gold Double Elimination bracket commencing Saturday afternoon • See bracket for details

**Format:** Full (4-game) Round Robin to seed 50W-Gold Double Elimination bracket

Teams #1-2 play Best 2 of 3 Series for 40W-AAA Championship

Teams #3-5 play Double Elimination bracket for 50W-Gold Championship • INTERNAL SEEDING

Home Runs - Home Run rule of LOWER rated team in game

Major = 6 per team per game, Outs AAA = 3 per team per game, Outs

#### Women's 40+ Masters AAA Division • 2 Teams