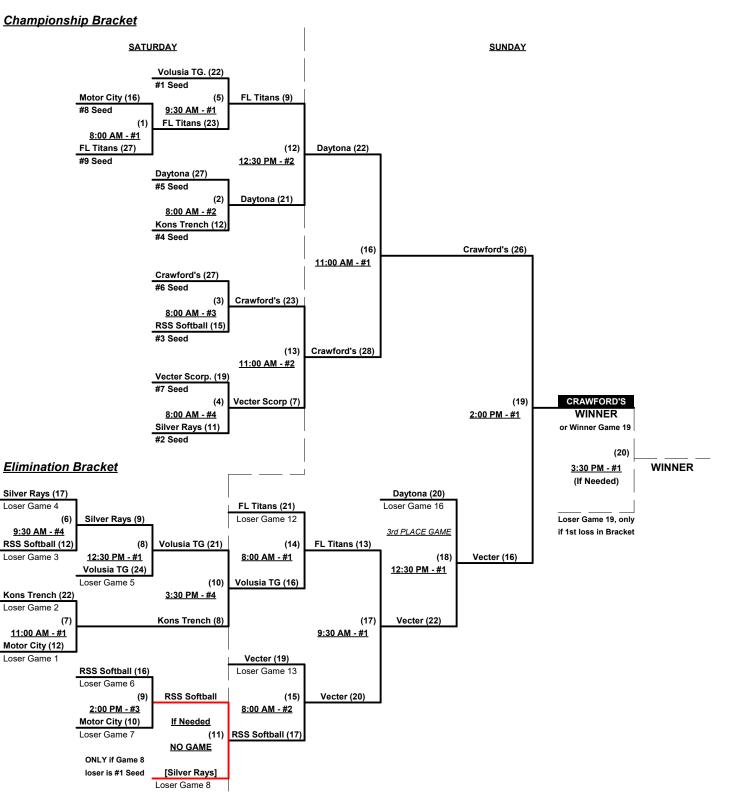

## Men's 55+ Platinum Division • 4 Teams

|   | <u>Win</u> | <u>Loss</u> |   | <u>55-Major+</u>          | <u>Win</u> | <u>Loss</u> |   | <u>55-Major</u>          |
|---|------------|-------------|---|---------------------------|------------|-------------|---|--------------------------|
|   | 1          | 2           | 1 | Fencebrokers 55 (FL)      | 0          | 3           | 3 | Bond 124/OSS/Phil's (MA) |
| _ | 3          | 0           | 2 | Suncoast/Adidas 55's (FL) | 2          | 1           | 4 | Phoenix Tube/REMAX (FL)  |

**Format:** Three (3) game"Exhibition" Round Robin prior to Best 2 of 3 Championship Series

Teams #1-2 play Best 2 of 3 Series for 55-Major+ Championship • Team #1 = Open Division rated Teams #3-4 play Best 2 of 3 Series for 55-Major Championship

## Men's 55+ Major Plus Division • 2 Teams

## Men's 55+ Major Division • 2 Teams

Rev. 03/07/2022