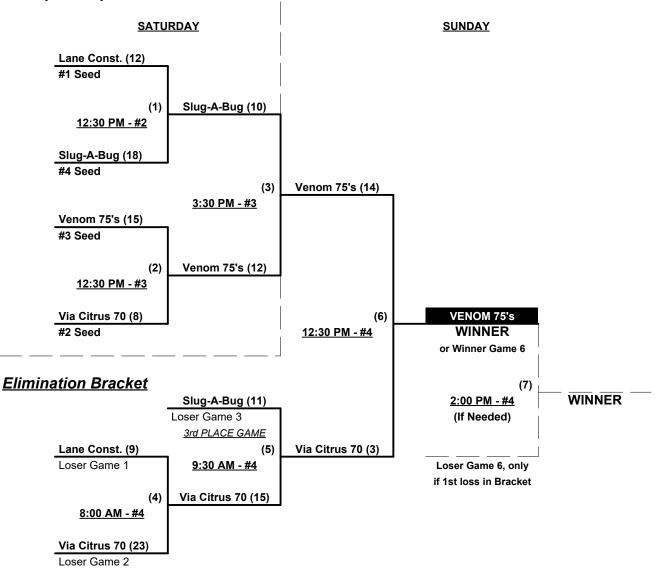

## Men's 65/70/75+ Gold Division • 5 Teams

| <u>Win</u> | <u>Loss</u> |   | <u>65-AAA</u>       |  |  |  |  |  |
|------------|-------------|---|---------------------|--|--|--|--|--|
| 1          | 2           | 1 | Florida Mustangs    |  |  |  |  |  |
| 3          | 0           | 2 | RedHawk Nation (FL) |  |  |  |  |  |
| -          |             |   |                     |  |  |  |  |  |

| <u>Win</u> | <u>Loss</u> |   |       |
|------------|-------------|---|-------|
| 2          | 1           | 3 | Lane  |
| 1          | 2           | 4 | Slug  |
| 1          | 2           | 5 | Via ( |
| 1          | 2           | 6 | Vend  |

70/75-Platinum ne Construction (FL)

- 4 Slug-A-Bug (FL)
- 5 Via Citrus 70 (FL)
- 2 6 Venom 75's (FL)

#### Seeding for 70/75-Platinum Double Elimination bracket commencing Saturday afternoon • See bracket for details

Format: Mixed (3-game) Round Robin to seed 70/75-Platinum Double Elimination bracket

Teams #1-2 play Best 2 of 3 Series for 65-AAA Championship

Teams #3-6 play Double Elimination bracket for 70/75-Platinum title

NOTE Team #6 must WIN bracket to earn 1st Place Awards and 2023 T.O.C. bid in 75-Major+

If Team #6 wins, Runner-up earns 2023 T.O.C. bid in 70-Major • ONE AWARD SET

## Men's 70/75+ Platinum Division • 4 Teams

Rev. 03/07/2022