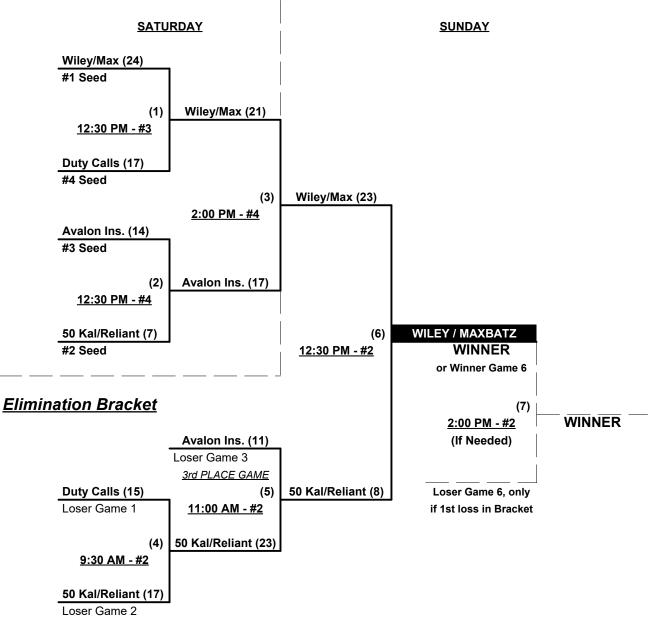

| <u>Win</u> | <u>Loss</u> |   |                           |
|------------|-------------|---|---------------------------|
| 1          | 1           | 1 | Crawford Contracting (MI) |
| 1          | 1           | 2 | Daytona Beach Boyz (FL)   |
| 0          | 2           | 3 | Florida Titans            |
| 1          | 1           | 4 | Kons Trenching (WI)       |
| 0          | 2           | 5 | Motor City Push 50's (MI) |

#### Seeding for 50-AAA Three-game-guarantee bracket commencing Saturday morning • See bracket for details

Format: Two (2) game Round Robin to seed 50-AAA Three-game-guarantee bracket Home Runs - AAA = 3 per team per game, Outs <u>NOTE</u> SSUSA Official Rulebook §9.5 (Retrieving Home Run Balls) will be strictly enforced.
Pitch Count - Batters start with "1-1" count (WITH Courtesy Foul) per SSUSA Rulebook §6.2 (2022 Rule) Run Rules - 5 runs per ½ inning at bat (except open inning) Mercy Rule - Fifteen (15) runs after five (5) innings or 20 after four Time Limits - RR = 65 + open inn. • Bracket = 70 + open inn. • Championship game(s) = 80 + open inn. Tie Breakers - Head to head (in full RR only), least runs allowed, run differential, coin toss

#### Men's 50+ AAA Division • 9 Teams

Rev. 03/05/2022

Rev. 03/05/2022

#### **Championship Bracket**