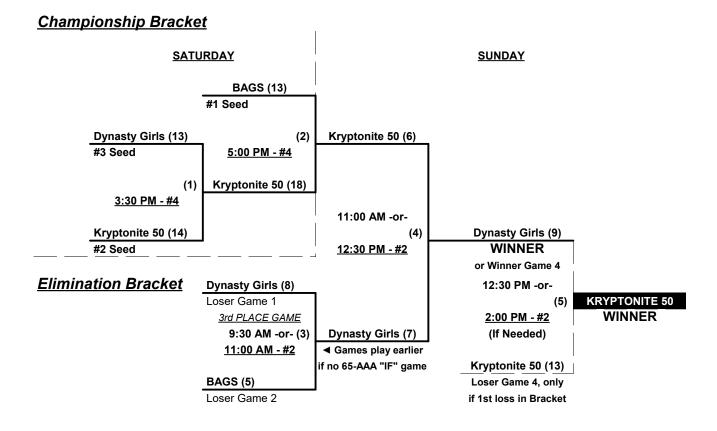

## Women's 40/50+ Gold Division • 5 Teams

|   | <u>Win</u> | <u>Loss</u> |   | <u>40W-AAA</u>   | <u>w</u> | in  | <u>Loss</u> |   | 50W-Gold               |
|---|------------|-------------|---|------------------|----------|-----|-------------|---|------------------------|
| _ | 0          | 3           | 1 | Just Sayin' (KY) | 0        | (2) | 2 (0)       | 3 | Dynasty Girls/BSM (FL) |
| - | 0          | 3           | 2 | TM Force (FL)    | 1        | (2) | 1 (0)       | 4 | Kryptonite W 50's (FL) |
| - |            |             |   |                  | 2        | (2) | 0 (0)       | 5 | BAGS (FL)              |

§ Teams #1-4 GIVE 5-Run equalizer and are HOME vs. Team #5

Seeding for 50W-Gold Double Elimination bracket commencing Saturday afternoon • See bracket for details

**Format:** Full (4-game) Round Robin to seed 50W-Gold Double Elimination bracket

Teams #1-2 play Best 2 of 3 Series for 40W-AAA Championship

Teams #3-5 play Double Elimination bracket for 50W-Gold Championship • INTERNAL SEEDING

Home Runs - Home Run rule of LOWER rated team in game

Major = 6 per team per game, Outs AAA = 3 per team per game, Outs

## Women's 50+ Gold Division • 3 Teams