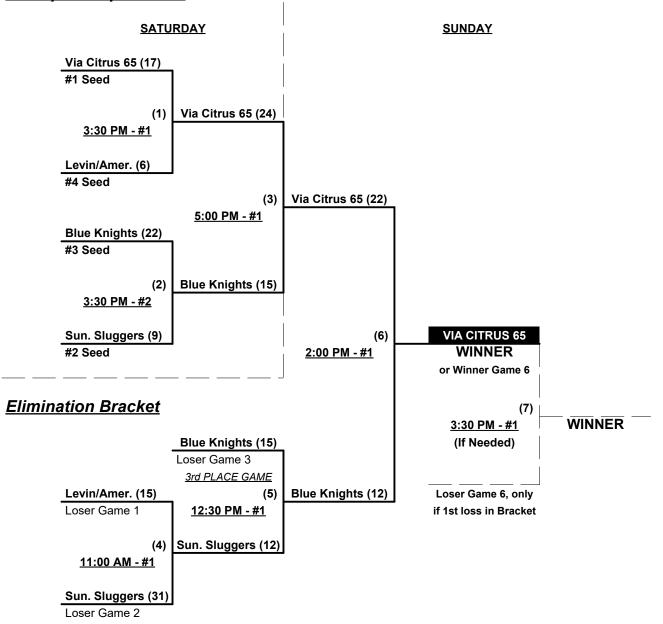

## Men's 60/65+ Gold Division • 4 Teams

| <u>Win</u> | Loss |   |                           |
|------------|------|---|---------------------------|
| 0          | 3    | 1 | Levin Ameriprise II (FL)  |
| 2          | 1    | 2 | Sunshine Sluggers (FL)    |
| 2          | 1    | 3 | Winter Haven Knights (FL) |
| 2          | 1    | 4 | Via Citrus 65 (FL)        |

Seeding for 60/65-Gold Double Elimination bracket commencing Saturday afternoon • See bracket for details

**Format:** Full (3-game) Round Robin to seed 60/65-Gold Double Elimination bracket Home Runs - AAA = 3 per team per game, Outs