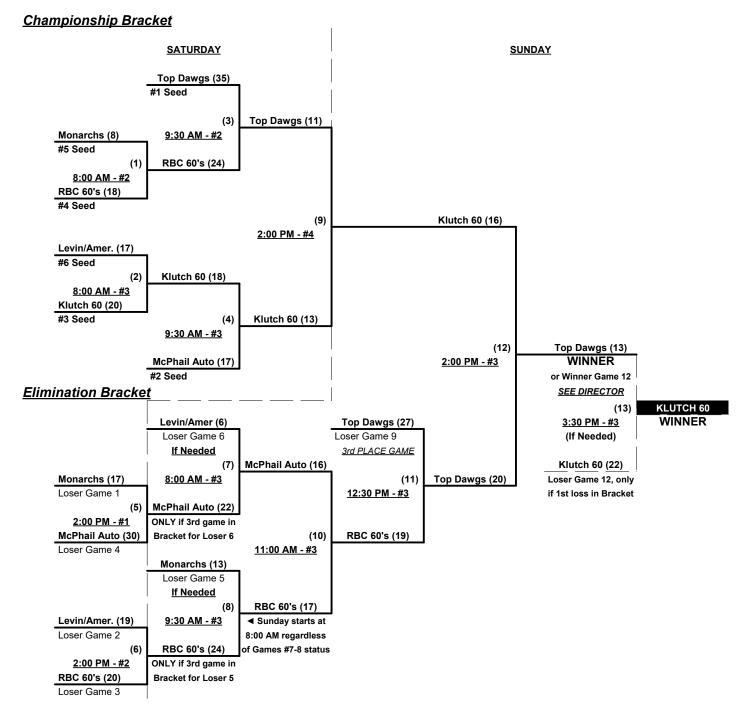

## Men's 55/60+ Gold Division • 6 Teams

| <u>Win</u> | <u>Loss</u> |   |                         | <u>Win</u> | <u>Loss</u> |   |
|------------|-------------|---|-------------------------|------------|-------------|---|
| 2          | 0           | 1 | McPhail Auto Sales (FL) | 0          | 2           | 4 |
| 2          | 0           | 2 | Klutch 60 (GA)          | 0          | 2           | 5 |
| 0          | 2           | 3 | Levin/Ameriprise        | 2          | 0           | 6 |

#### Men's 55/60+ Gold Division • 6 Teams

Rev. 03/07/2022

Rev. 03/07/2022