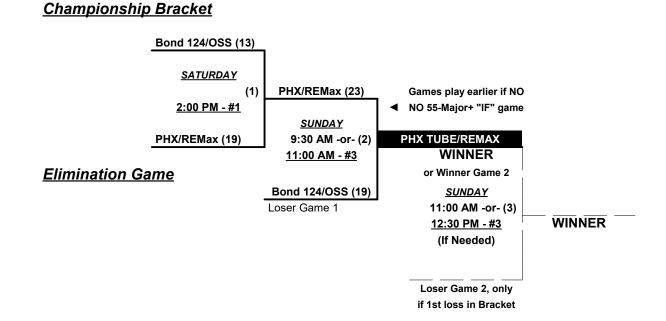

## Men's 55+ Major Plus Division • 2 Teams

#### **Championship Bracket**

## Men's 55+ Major Division • 2 Teams

Rev. 03/07/2022