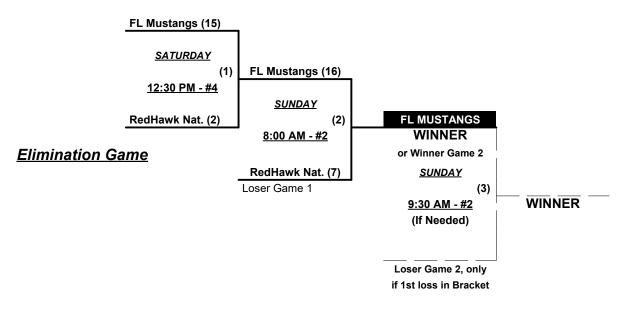

## Men's 65/70/75+ Gold Division • 5 Teams

| <u>Win</u> | <u>Loss</u> |   | <u>65-AAA</u>       |  |  |  |  |  |
|------------|-------------|---|---------------------|--|--|--|--|--|
| 1          | 2           | 1 | Florida Mustangs    |  |  |  |  |  |
| 3          | 0           | 2 | RedHawk Nation (FL) |  |  |  |  |  |
| -          |             |   |                     |  |  |  |  |  |

#### Seeding for 70/75-Platinum Double Elimination bracket commencing Saturday afternoon • See bracket for details

Format: Mixed (3-game) Round Robin to seed 70/75-Platinum Double Elimination bracket

Teams #1-2 play Best 2 of 3 Series for 65-AAA Championship

Teams #3-6 play Double Elimination bracket for 70/75-Platinum title

NOTE Team #6 must WIN bracket to earn 1st Place Awards and 2023 T.O.C. bid in 75-Major+

If Team #6 wins, Runner-up earns 2023 T.O.C. bid in 70-Major • ONE AWARD SET

# Men's 65+ AAA Division • 2 Teams

Rev. 03/07/2022