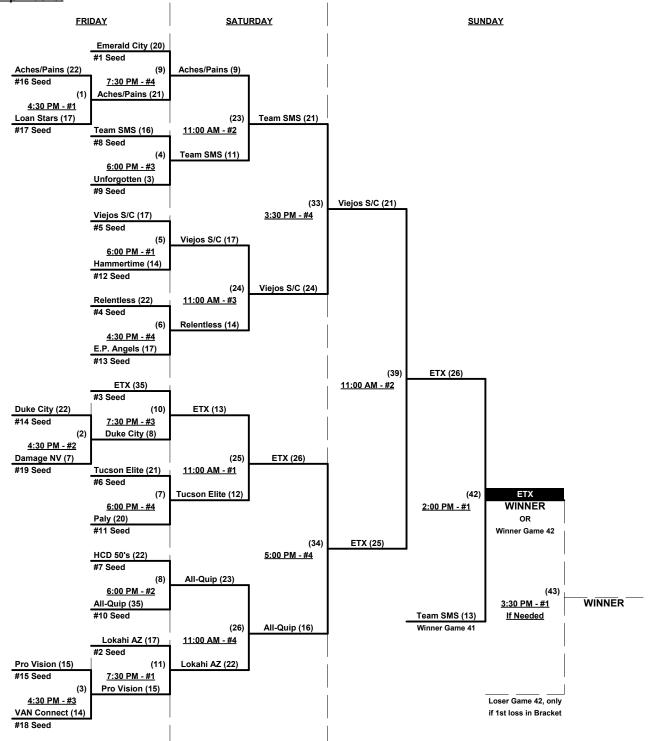

#### SSUSA's Winter World Championships 2021 Phoenix, Tempe & Glendale, Arizona November 19 - 21, 2021

Men's 50+ Masters AAA Division • 19 Teams

Rev. 11/10/2021

Championship Bracket

Seeding for 50-AAA Three-game-guarantee Bracket commencing FRIDAY afternoon • See Bracket for details

Format: Two (2) Game Round Robin to seed 50-AAA Three-game-guarantee bracket

Home Runs - AAA Rule = 3 per team per game, Outs

NOTESSUSA Official Rulebook §9.5 (Retrieving Home Run Balls) will be strictly enforced.Pitch Count -All batters start with 1-1 count (WITH waste foul) per SSUSA Rulebook §6.2 (Pitch Count)Run Rules -Five (5) runs per ½ inning at bat (except open inning) • Mercy = 15 after 5 (or 20 after 4)Time Limits -RR = 65 + open inn. • Bracket = 70 + open inn. • Championship game(s) = 80 + open inn.Tie Breakers - Head to head (in full RR only), least runs allowed, run differential, coin toss