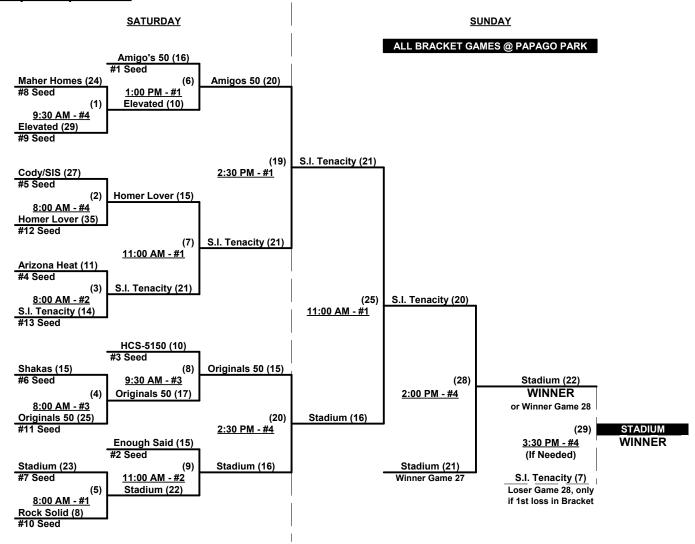

#### Championship Bracket

### Seeding for 50-Platinum Three-game-guarantee Bracket commencing Saturday morning @ PAPAGO • See bracket

**Format:** Two (2) game Round Robin to seed 50-Platinum Three-game-guarantee bracket

NOTE Team #1 must WIN bracket to earn 1st Place Awards and 2023 T.O.C. bid in 50-Major+ If Team #1 wins, Runner-up earns 1st Place Awards and 2023 T.O.C. bid in 50-Major Home Runs - Major = Six (6) per team per game, Outs **NOTE** SSUSA Official Rulebook §9.5 (Retrieving Home Run Balls) will be strictly enforced. Pitch Count - All batters start with 1-1 count (WITH waste foul) per SSUSA Rulebook §6.2 (Pitch Count) Run Rules - Five (5) runs per  $\frac{1}{2}$  inning at bat (except open inning) Mercy Rule - Fifteen (15) Runs after five (5) innings (or 20 runs after 4 innings) Time Limits - RR = 65 + open inn. • Bracket = 70 + open inn. • Championship game(s) = 80 + open inn.

Tie Breakers - Head to head (in full RR only), least runs allowed, run differential, coin toss