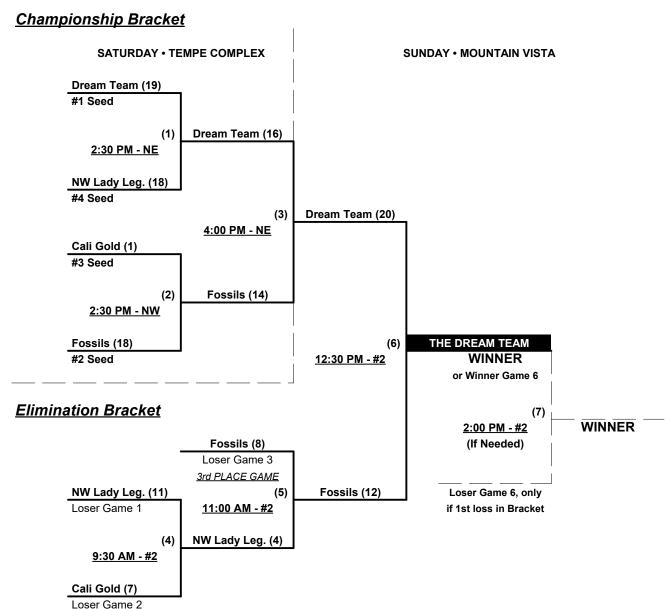

## Women's 50/55+ Seniors Division • 4 Teams

|   | <u>Win</u> | Loss |   |                       | <u>Win</u> | Loss |   |                      |
|---|------------|------|---|-----------------------|------------|------|---|----------------------|
| _ | 2          | 1    | 1 | Cali Gold Ladies (CA) | 0          | 3    | 3 | NW Lady Legends (WA) |
|   | 2          | 1    | 2 | Fossils (MA)          | 2          | 1    | 4 | The Dream Team 55    |

#### Seeding for 40W-Major Double Elimination bracket commencing Saturday afternoon • See Bracket for details

Format: Full (3-game) Round Robin to seed 50/55W-Major Double Elimination bracket

Home Runs - Major Rule = 6 per team per game, Outs