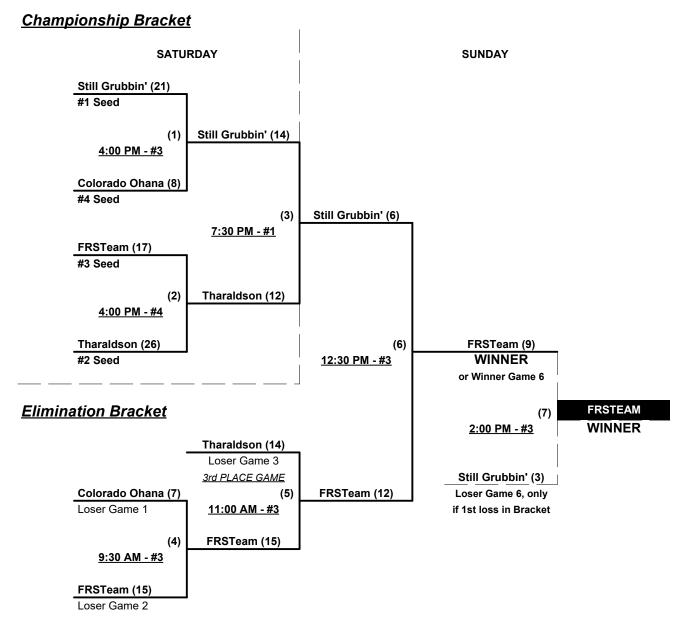

## Women's 40+ Masters Major Division • 4 Teams

| W | <u>/in</u> | <u>Loss</u> |   |                | <u>Win</u> | <u>Loss</u> |   |                          |
|---|------------|-------------|---|----------------|------------|-------------|---|--------------------------|
|   | 0          | 3           | 1 | Colorado Ohana | 2          | 1           | 3 | Still Grubbing (CA)      |
|   | 2          | 1           | 2 | FRSTeam (CO)   | 2          | 1           | 4 | Tharaldson Softball (NV) |

#### Seeding for 40W-Major Double Elimination bracket commencing Saturday afternoon • See Bracket for details

Format: Full (3-game) Round Robin to seed 40W-Major Double Elimination bracket

Home Runs - Major Rule = 6 per team per game, Outs