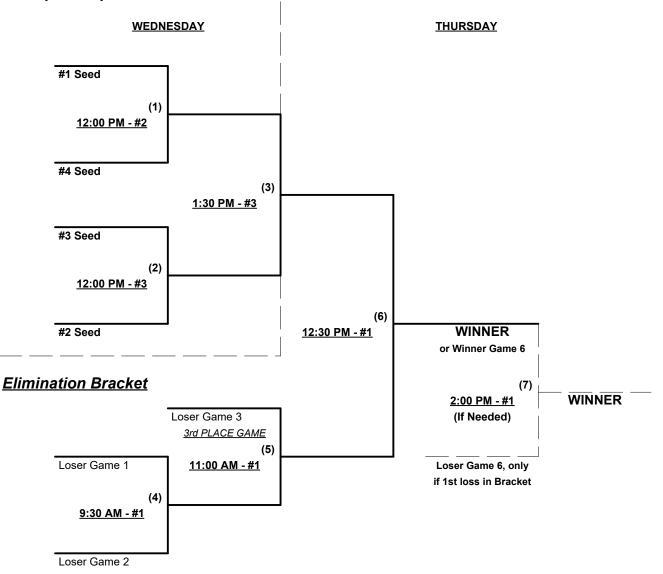

## Men's 65+ Major Division • 4 Teams

### Championship Bracket

Seeding for 65-Major Double Elimination bracket commencing Wednesday afternoon • See Bracket

Format: Full (3-game) Round Robin to seed 65-Major Double Elimination bracket Home Runs - Major = 6 per Team per Game, Outs <u>NOTE</u> SSUSA Official Rulebook §9.5 (Retrieving Home Run Balls) will be strictly enforced. Pitch Count - All batters start with 1-1 count (WITH waste foul) per SSUSA Rulebook §6.2 (Pitch Count) Run Rules - Major = 5 runs per ½ inning at bat Mercy Rule - Fifteen (15) Runs after five (5) innings (or 20 runs after 4 innings) Time Limits - RR = 65 + open inn. • Bracket = 70 + open inn. • Championship game(s) = 80 + open inn. Tie Breakers - Head to head (in full RR only), least runs allowed, run differential, coin toss