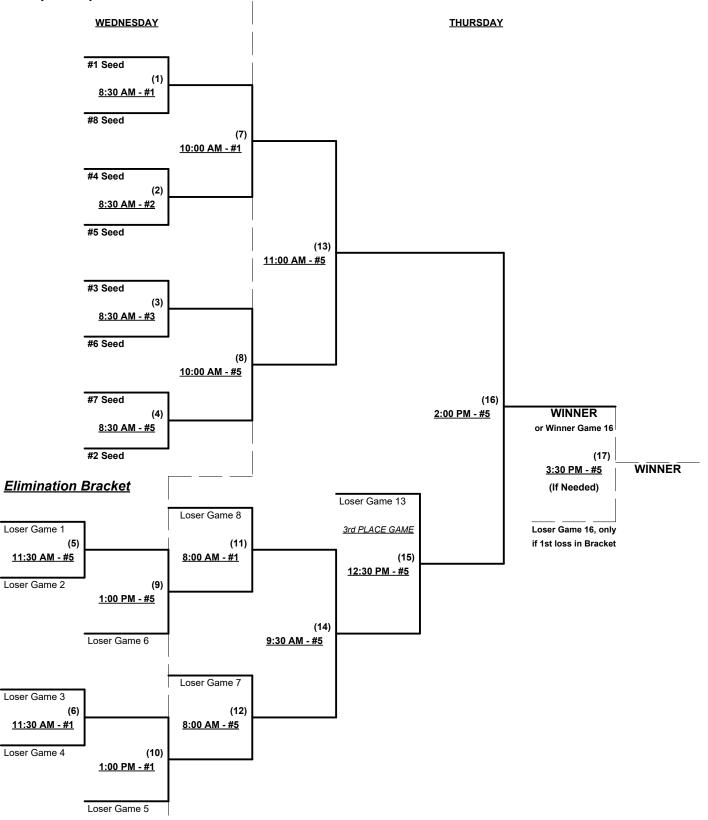

## Men's 65+ AAA Division • 8 Teams

| <u>Win</u> Loss |                               | <u>Win</u> Loss |                             |
|-----------------|-------------------------------|-----------------|-----------------------------|
|                 | 1 L. Island Jags 65 Red (NY)  | 5               | Syracuse Cyclones 65 (NY)   |
|                 | 2 Playmakers (WI)             | 6               | Ted Todd/Via Citrus 65 (FL) |
|                 | 3 RedHawk Nation (FL)         | 7               | The Starboard/OTS (DE)      |
|                 | 4 Steve Levin Ameriprise (FL) | 8               | Zeppelin 65 (IN)            |

## Tuesday • November 9, 2021 • North Collier Regional Park • Naples

Field address ► 15000 Livingston Rd. - Naples, FL 34109

| Time     | # | Runs | Team Name                   | Field | # | Runs | Team Name                   |
|----------|---|------|-----------------------------|-------|---|------|-----------------------------|
| 9:00 AM  | 1 |      | L. Island Jags 65 Red (NY)  | 5     | 3 |      | RedHawk Nation (FL)         |
| 10:30 AM | 3 |      | RedHawk Nation (FL)         | 5     | 7 |      | The Starboard/OTS (DE)      |
| 12:00 PM | 6 |      | Ted Todd/Via Citrus 65 (FL) | 1     | 5 |      | Syracuse Cyclones 65 (NY)   |
| 12:00 PM | 4 |      | Steve Levin Ameriprise (FL) | 2     | 1 |      | L. Island Jags 65 Red (NY)  |
| 12:00 PM | 2 |      | Playmakers (WI)             | 5     | 8 |      | Zeppelin 65 (IN)            |
| 1:30 PM  | 8 |      | Zeppelin 65 (IN)            | 1     | 6 |      | Ted Todd/Via Citrus 65 (FL) |
| 1:30 PM  | 5 |      | Syracuse Cyclones 65 (NY)   | 2     | 4 |      | Steve Levin Ameriprise (FL) |
| 1:30 PM  | 7 |      | The Starboard/OTS (DE)      | 5     | 2 |      | Playmakers (WI)             |

Seeding for 65-AAA Three-game-guarantee bracket commencing Wednesday morning • See bracket for details

Format: Two (2) game Round Robin to seed 65-AAA Three-game-guarantee bracket

Home Runs - AAA = 3 per Team per Game, Outs