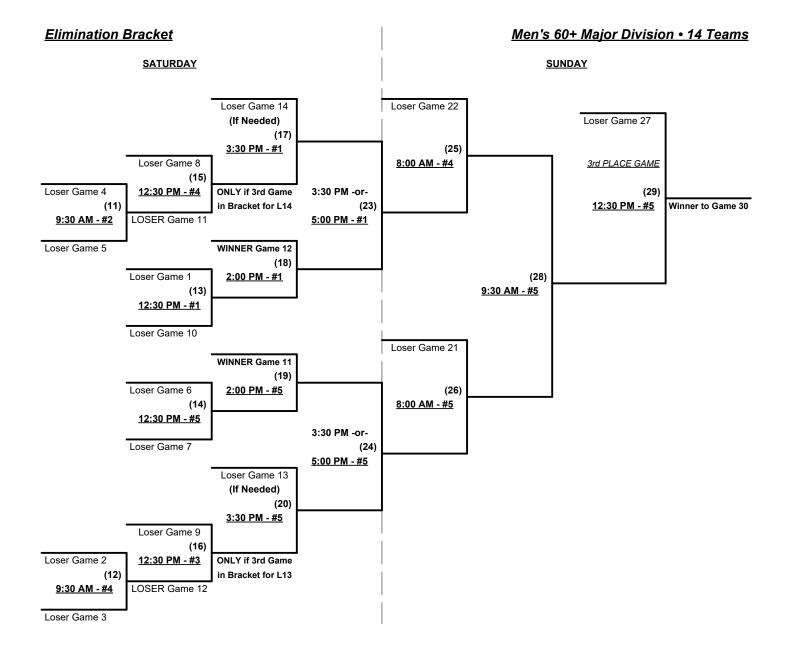

me-guarantee bracket

Teams #1-3 play Double Elimination bracket for 55-Major Championship • INTERNAL SEEDING

Teams #4-18 play Three-game-guarantee bracket for 60-Major Championship

Home Runs - Major = 6 per Team per Game, Outs

Pitch Count - All batters start with 1-1 count (WITH waste foul) per SSUSA Rulebook §6.2 (Pitch Count)

Run Rules - Five (5) runs per ½ inning at bat (except open inning)

Time Limits - RR = 65 + open inn. • Bracket = 70 + open inn. • Championship game(s) = 80 + open inn.

Tie Breakers - Head to head (in full RR only), least runs allowed, run differential, coin toss

Schedule Subject to Change at Discretion of Tournament and Field Directors



Rev. 11/04/2021

### Men's 55+ Major Division • 3 Teams





Rev. 11/04/2021

### Men's 60+ Major Division • 14 Teams







Rev. 11/04/2021

### Men's 60+ Silver Division • 13 Teams

| Win Loss | <u>60-AAA</u>               | <u>Win</u> | Loss |    | <u>60-AAA</u>             |
|----------|-----------------------------|------------|------|----|---------------------------|
| 1        | Avalon Insurance Group (FL) |            |      | 8  | NE JackHammers (NY)       |
| 2        | Ben & Jerry's (NY)          |            |      | 9  | Silver Rays 60 (FL)       |
| 3        | Champaign Softball (IL)     |            |      | 10 | Sunshine Sluggers (FL)    |
| 4        | Curtis Engine (MD)          |            |      | 11 | Syracuse Cyclones 60 (NY) |
| 5        | Dunn's Sporting Goods (WI)  |            |      |    | <u>60-AA</u>              |
| 6        | Finance of America 60 (NJ)  |            |      | 12