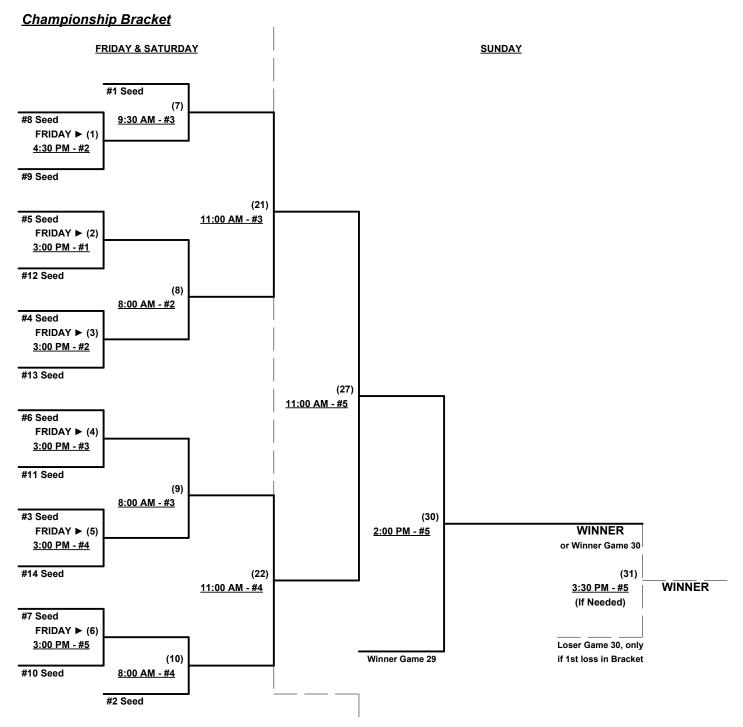

**<sup>§</sup>** Teams #1-3 GIVE 5-Run OR 11-Defensive-player equalizer and are HOME vs. Teams #4-18

Seeding for 60-Major Three-game-guarantee bracket commencing FRIDAY afternoon • See bracket for details

Format: Two (2) game round robin to seed 60-Major Three-game-guarantee bracket

Teams #1-3 play Double Elimination bracket for 55-Major Championship • INTERNAL SEEDING

Teams #4-18 play Three-game-guarantee bracket for 60-Major Championship