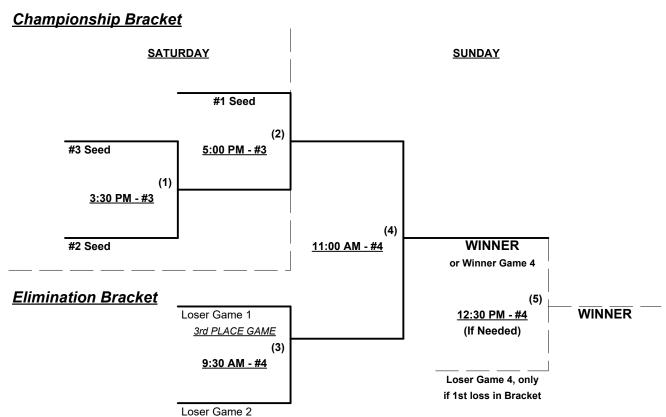

L) |

Format: Two (2) game round robin to seed 60-Major Three-game-guarantee bracket

Teams #1-3 play Double Elimination bracket for 55-Major Championship • INTERNAL SEEDING

Teams #4-18 play Three-game-guarantee bracket for 60-Major Championship

Home Runs - Major = 6 per Team per Game, Outs

Pitch Count - All batters start with 1-1 count (WITH waste foul) per SSUSA Rulebook §6.2 (Pitch Count)

Run Rules - Five (5) runs per ½ inning at bat (except open inning)

Time Limits - RR = 65 + open inn. • Bracket = 70 + open inn. • Championship game(s) = 80 + open inn.

Tie Breakers - Head to head (in full RR only), least runs allowed, run differential, coin toss

Schedule Subject to Change at Discretion of Tournament and Field Directors



Rev. 11/04/2021

### Men's 55+ Major Division • 3 Teams





Rev. 11/04/2021

### Men's 60+ Major Division • 14 Teams







Rev. 11/04/2021

### Men's 60+ Silver Division • 13 Teams

| Win Loss | <u>60-AAA</u>               | <u>Win</u> | Loss |    | <u>60-AAA</u>             |
|----------|-----------------------------|------------|------|----|---------------------------|
| 1        | Avalon Insurance Group (FL) |            |      | 8  | NE JackHammers (NY)       |
| 2        | Ben & Jerry's (NY)          |            |      | 9  | Silver Rays 60 (FL)       |
| 3        | Champaign Softball (IL)     |            |      | 10 | Sunshine Sluggers (FL)    |
| 4        | Curtis Engine (MD)          |            |      | 11 | Syracuse Cyclones 60 (NY) |
| 5        | Dunn's Sporting Goods (WI)  |            |      |    | <u>60-AA</u>              |
|