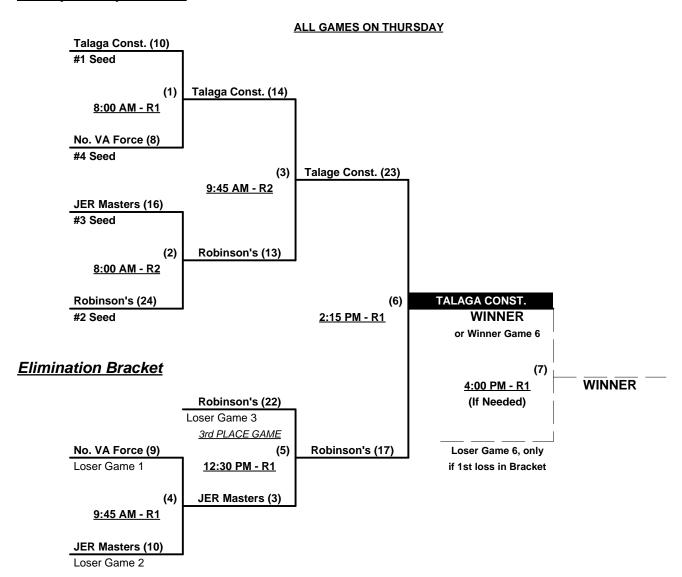

### Men's 65/70+ Gold Division • 4 Teams

| <u>Win</u> | <u>Loss</u> |   |                               |
|------------|-------------|---|-------------------------------|
| 1          | 2           | 1 | Jersey Masters Red (NJ)       |
| 3          | 0           | 2 | Talaga Construction 65 (CT)   |
| 2          | 1           | 3 | Robinson's Furniture/OTS (DE) |
| 0          | 3           | 4 | Northern Virginia Force 70    |

### Men's 65/70+ Gold Division • 4 Teams

#### **Championship Bracket**