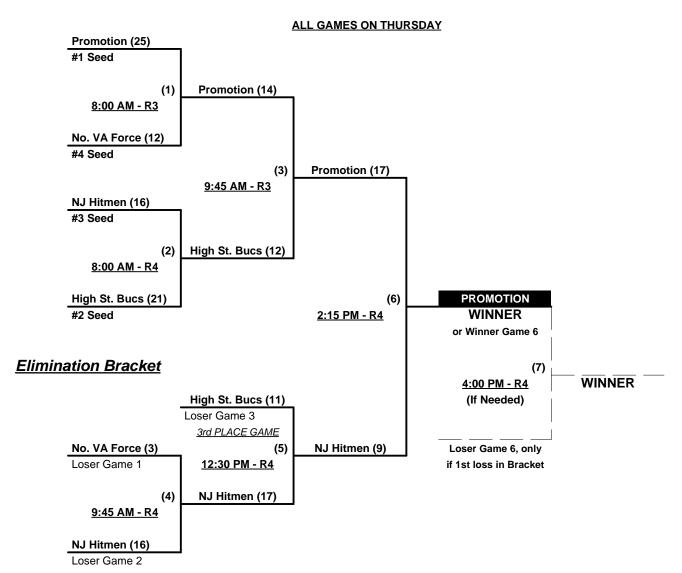

### Men's 65+ Major Division • 4 Teams

|   | <u>Win</u> | <u>Loss</u> |   |                            |
|---|------------|-------------|---|----------------------------|
|   | 2          | 1           | 1 | High Street Bucs 65's (MD) |
|   | 1          | 2           | 2 | New Jersey Hitmen          |
|   | 0          | 3           | 3 | Northern Virginia Force 65 |
| • | 3          | 0           | 4 | Promotion (NJ)             |

## Men's 65+ Major Division • 4 Teams

#### Championship Bracket

Rev. 03/13/2021