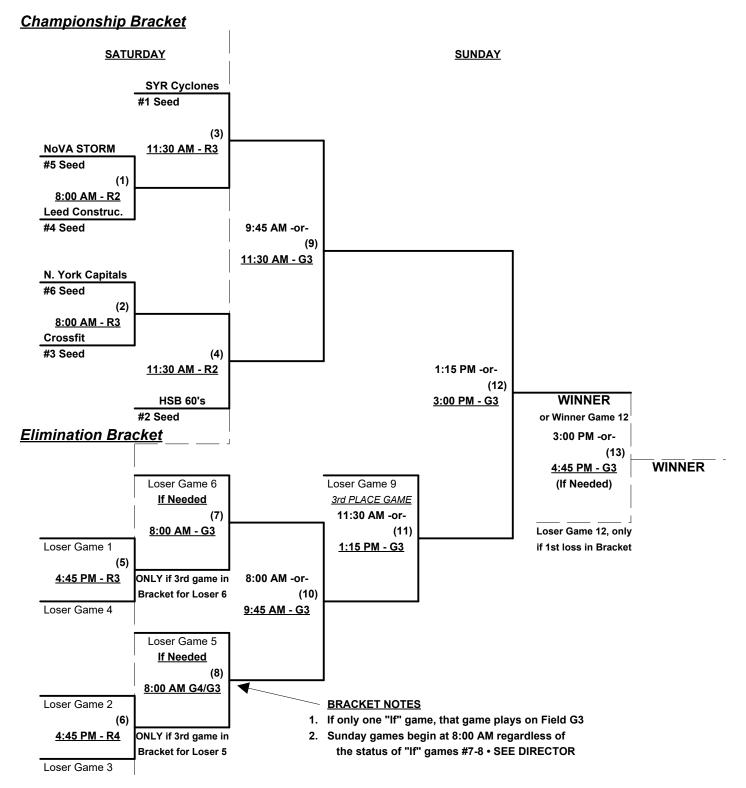

### Men's 60+ Silver Division • 6 Teams

#### Seeding for 60-Silver Three-game-guarantee bracket commencing Saturday morning • See bracket for details

Format: Two (2) game Round Robin to seed 60-Silver Three-game-guarantee bracket

Home Runs - Home Run rule of LOWER rated team in game