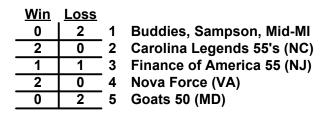

## Men's 50/55+ Silver Division • 5 Teams

Seeding for 50/55-Silver Three-game-guarantee bracket commencing Saturday morning • See bracket

Format: Two (2) game Round Robin to seed 50/55-Silver Three-game-guarantee bracket

Home Runs - Home Run rule of LOWER rated team in game