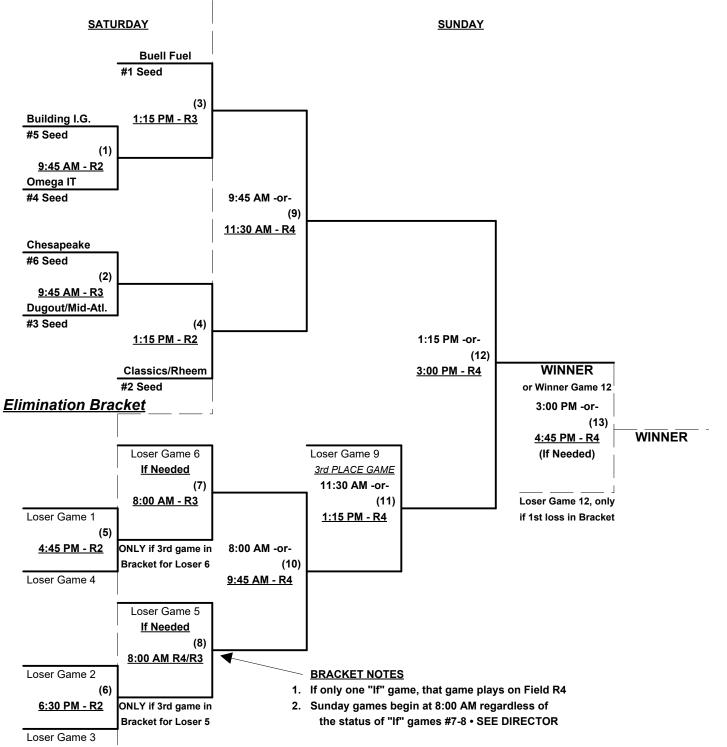

## Men's 55/60+ Platinum Division • 6 Teams

| <u>Win</u> | <u>Loss</u> |   |                            |
|------------|-------------|---|----------------------------|
| 2          | 0           | 1 | Buell Fuel (NY)            |
| 0          | 2           | 2 | Building Innov. Group (NY) |
| 0          | 2           | 3 | Chesapeake Floors (MD)     |

| <u>Win</u> | Loss |   |
|------------|------|---|
| 2          | 0    | 4 |
| 4          | 4    | _ |

Classics/Rheem (VA)

5 Dugout/Mid Atlantic (VA)

6 Omega IT Services 60 (VA)

Seeding for 55/60-Platinum Three-game-guarantee bracket commencing Saturday morning • See bracket

Format: Two (2) game Round Robin to seed 55/60-Platinum Three-game-guarantee bracket

**NOTE** Team #6 must WIN bracket to earn First Place awards and 2022 T.O.C. bid in 60-Major+ If Team #6 WINS, Runner-up earns 2022 T.O.C. bid in 55-Major • ONE AWARD SET

## Championship Bracket

Rev. 03/13/2021