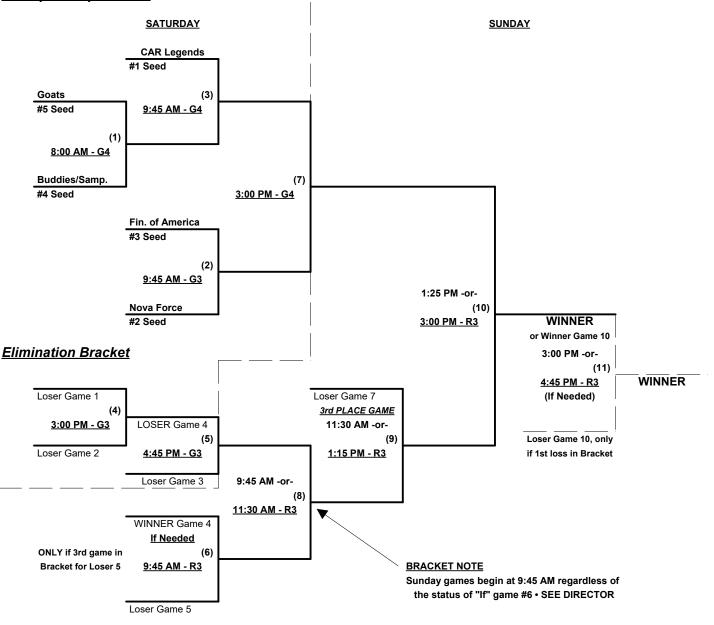

## Men's 50/55+ Silver Division • 5 Teams

Seeding for 50/55-Silver Three-game-guarantee bracket commencing Saturday morning • See bracket

Format: Two (2) game Round Robin to seed 50/55-Silver Three-game-guarantee bracket

Home Runs - Home Run rule of LOWER rated team in game