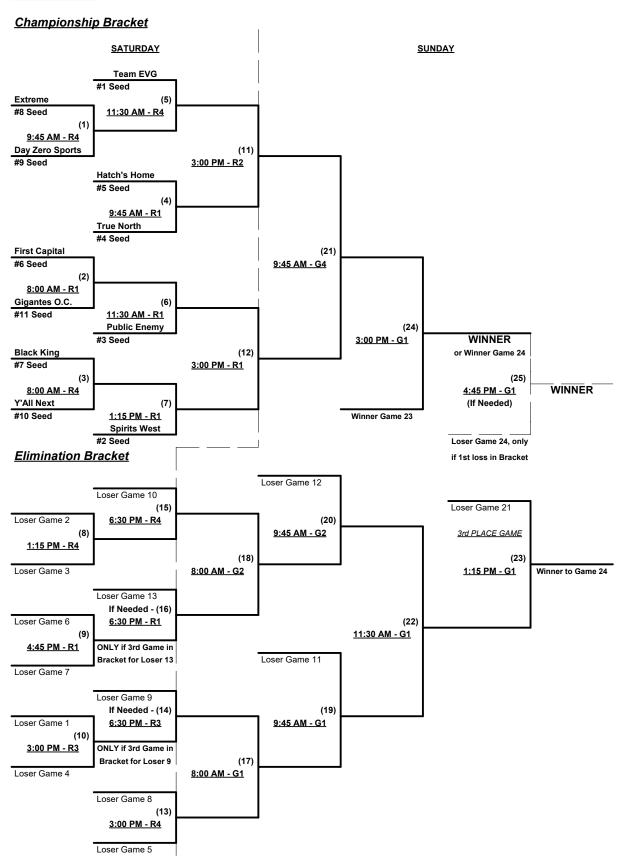

## Men's 40+ Masters Platinum Division • 11 Teams

|   | <u>Win</u> | <u>Loss</u> |   |                         | <u>Win</u> | <u>Loss</u> |    |                            |
|---|------------|-------------|---|-------------------------|------------|-------------|----|----------------------------|
|   | 2          | 0           | 1 | Spirits West/SMC (MD)   | 1          | 1           | 7  | Hatch's Home Imp. (MD)     |
|   | 0          | 2           | 2 | Black Kings (MD)        | 2          | 0           | 8  | Public Enemy 40 (VA)       |
| • | 1          | 1           | 3 | Day Zero Sports (VA)    | 2          | 0           | 9  | Team E.V.G./Sake (MD)      |
| • | 0          | 2           | 4 | Extreme (MD)            | 2          | 0           | 10 | True No./ShinBisquits (MD) |
| • | 1          | 1           | 5 | First Capital (NY)      | 0          | 2           | 11 | Y'All Next (MD)            |
| • | 0          | 2           | 6 | Gigantes O.C. 40's (MD) |            |             | •  |                            |

#### Seeding for 40-Platinum Three-game-guarantee bracket commencing Saturday morning • See bracket

Format: Two (2) game Round Robin to seed 40-Platinum Three-game-guarantee bracket

NOTE Team #1 must WIN bracket to earn 1st Place awards and 2022 T.O.C. bid in 40-Major+

• 'If Team #1 wins, Runner-up earns 1st Place awards and 2022 T.O.C. bid in 40-Major

Home Runs - Major = 8 per Team per Game, Outs

**NOTE** SSUSA Official Rulebook §9.5 (Retrieving Home Run Balls) will be strictly enforced.