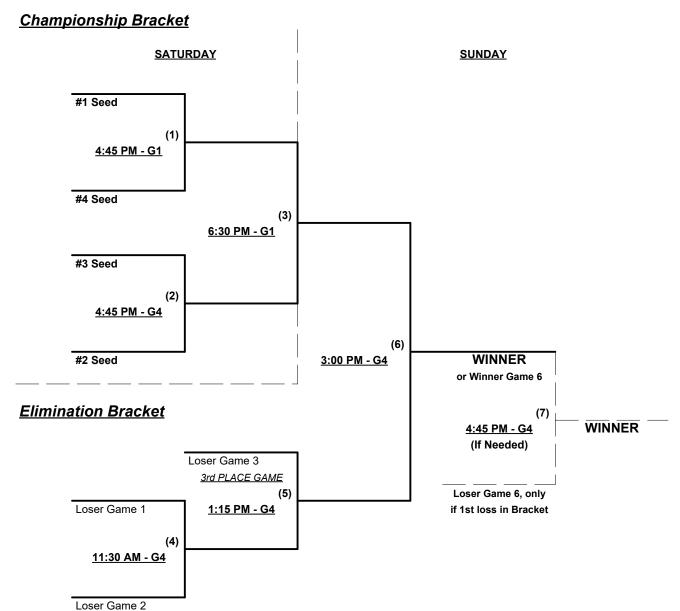

#### Seeding for 40-AAA Double Elimination bracket commencing Saturday afternoon • See bracket for details

Format: Full (3-game) Rouind Robin to seed 40-AAA Double Elimination bracket

Home Runs - Home Run rule of LOWER rated team in game