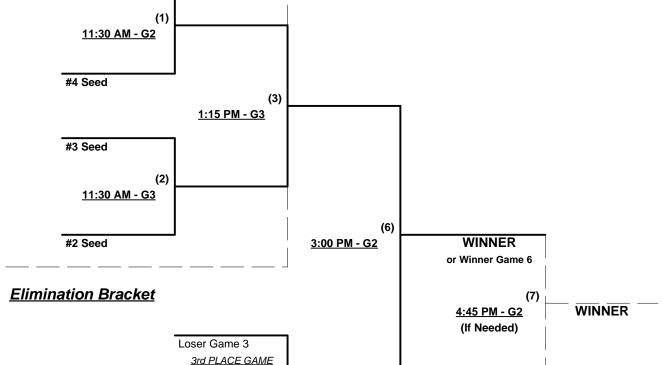

# Men's 60+ Major Division • 4 Teams

| <u>Win</u> | <u>Loss</u> |   |                              |
|------------|-------------|---|------------------------------|
|            |             | 1 | Carolina A's (NC)            |
|            |             | 2 | Hamel Builders 60 (MD)       |
|            |             | 3 | Olympian Athletics 60's (PA) |
|            |             | 4 | The Bank (DE)                |

# Friday • March 26, 2021 • Princess Anne Athletic Complex • Virginia Beach

Field Address ▶ 4001 Dam Neck Rd • Virginia Beach, VA 23456

| Time     | # | Runs | Team Name                    | Field | # | Runs | Team Name                    |
|----------|---|------|------------------------------|-------|---|------|------------------------------|
| 12:00 PM | 4 |      | The Bank (DE)                | R2    | 3 |      | Olympian Athletics 60's (PA) |
| 12:00 PM | 1 |      | Carolina A's (NC)            | R3    | 2 |      | Hamel Builders 60 (MD)       |
| 1:45 PM  | 2 |      | Hamel Builders 60 (MD)       | R1    | 4 |      | The Bank (DE)                |
| 1:45 PM  | 3 |      | Olympian Athletics 60's (PA) | R2    | 1 |      | Carolina A's (NC)            |

# Saturday • March 27, 2021 • Princess Anne Athletic Complex • Virginia Beach

| Time    | # | Runs | Team Name              | Field | # | Runs | Team Name                    |
|---------|---|------|------------------------|-------|---|------|------------------------------|
| 8:00 AM | 2 |      | Hamel Builders 60 (MD) | G2    | 3 |      | Olympian Athletics 60's (PA) |
| 8:00 AM | 1 |      | Carolina A's (NC)      | G3    | 4 |      | The Bank (DE)                |

#### Seeding for 60-Major Double Elimination bracket commencing Saturday morning • See bracket for details

Format: Full (3-game) Rouind Robin to seed 60-Major Double Elimination bracket

Home Runs - Major = 6 per Team per Game, Outs

Loser Game 1

Loser Game 2

11:30 AM - G2

(4)

# SATURDAY #1 Seed

(5)

1:15 PM - G2

Loser Game 6, only

if 1st loss in Bracket

Rev. 03/13/2021