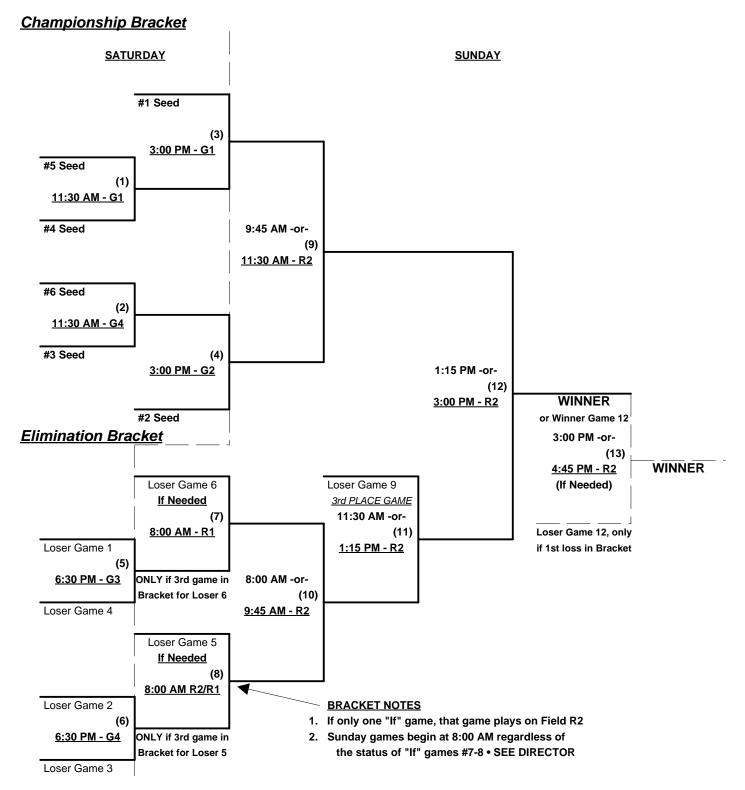

# Men's 60+ Major Division • 4 Teams

| <u>Win</u> | <u>Loss</u> |   |                              |
|------------|-------------|---|------------------------------|
|            |             | 1 | Carolina A's (NC)            |
|            |             | 2 | Hamel Builders 60 (MD)       |
|            |             | 3 | Olympian Athletics 60's (PA) |
|            |             | 4 | The Bank (DE)                |

# Friday • March 26, 2021 • Princess Anne Athletic Complex • Virginia Beach

Field Address ▶ 4001 Dam Neck Rd • Virginia Beach, VA 23456

| Time     | # | Runs | Team Name                    | Field | # | Runs | Team Name                    |
|----------|---|------|------------------------------|-------|---|------|------------------------------|
| 12:00 PM | 4 |      | The Bank (DE)                | R2    | 3 |      | Olympian Athletics 60's (PA) |
| 12:00 PM | 1 |      | Carolina A's (NC)            | R3    | 2 |      | Hamel Builders 60 (MD)       |
| 1:45 PM  | 2 |      | Hamel Builders 60 (MD)       | R1    | 4 |      | The Bank (DE)                |
| 1:45 PM  | 3 |      | Olympian Athletics 60's (PA) | R2    | 1 |      | Carolina A's (NC)            |

# Saturday • March 27, 2021 • Princess Anne Athletic Complex • Virginia Beach

| Time    | # | Runs | Team Name              | Field | # | Runs | Team Name                    |
|---------|---|------|------------------------|-------|---|------|------------------------------|
| 8:00 AM | 2 |      | Hamel Builders 60 (MD) | G2    | 3 |      | Olympian Athletics 60's (PA) |
| 8:00 AM | 1 |      | Carolina A's (NC)      | G3    | 4 |      | The Bank (DE)                |

#### Seeding for 60-Major Double Elimination bracket commencing Saturday morning • See bracket for details

Format: Full (3-game) Rouind Robin to seed 60-Major Double Elimination bracket

Home Runs - Major = 6 per Team per Game, Outs

Loser Game 1

Loser Game 2

11:30 AM - G2

(4)

# SATURDAY #1 Seed

(5)

1:15 PM - G2

Loser Game 6, only

if 1st loss in Bracket

Rev. 03/13/2021