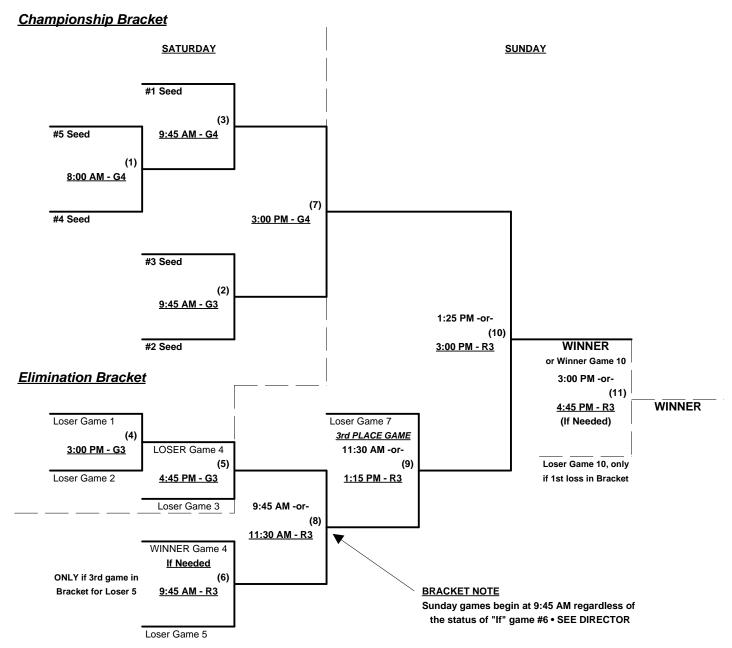

# Men's 40+ Masters Platinum Division • 11 Teams

| <u>vvin</u> | <u>LOSS</u> |   |                         |   |                 |                            |
|-------------|-------------|---|-------------------------|---|-----------------|----------------------------|
|             |             | 1 | Spirits West/SMC (MD)   |   | 7               | Hatch's Home Imp. (MD)     |
|             |             | 2 | Black Kings (MD)        |   | <b>-</b> 8      | Public Enemy 40 (VA)       |
|             |             | 3 | Day Zero Sports (VA)    |   | <b>-</b> 9      | Team E.V.G./Sake (MD)      |
|             |             | 4 | Extreme (MD)            |   | <sup>-</sup> 10 | True No./ShinBisquits (MD) |
|             |             | 5 | First Capital (NY)      |   | <b>-</b> 11     | Y'All Next (MD)            |
|             |             | 6 | Gigantes O.C. 40's (MD) | - | _               |                            |

# Friday • March 26, 2021 • Princess Anne Athletic Complex • Virginia Beach

Field Address ▶ 4001 Dam Neck Rd • Virginia Beach, VA 23456

| Time    | #  | Runs | Team Name                  | Field | #  | Runs | Team Name                  |
|---------|----|------|----------------------------|-------|----|------|----------------------------|
| 1:45 PM | 3  |      | Day Zero Sports (VA)       | G1    | 10 |      | True No./ShinBisquits (MD) |
| 1:45 PM | 8  |      | Public Enemy 40 (VA)       | G2    | 11 |      | Y'All Next (MD)            |
| 1:45 PM | 9  |      | Team E.V.G./Sake (MD)      | G3    | 2  |      | Black Kings (MD)           |
| 1:45 PM | 1  |      | § Spirits West/SMC (MD)    | G4    | 6  |      | Gigantes O.C. 40's (MD)    |
| 3:30 PM | 10 |      | True No./ShinBisquits (MD) | G1    | 4  |      | Extreme (MD)               |
| 3:30 PM | 11 |      | Y'All Next (MD)            | G2    | 5  |      | First Capital (NY)         |
| 3:30 PM | 2  |      | Black Kings (MD)           | G3    | 1  |      | § Spirits West/SMC (MD)    |
| 3:30 PM | 6  |      | Gigantes O.C. 40's (MD)    | G4    | 7  |      | Hatch's Home Imp. (MD)     |
| 5:15 PM | 4  |      | Extreme (MD)               | G1    | 8  |      | Public Enemy 40 (VA)       |
| 5:15 PM | 5  |      | First Capital (NY)         | G2    | 9  |      | Team E.V.G./Sake (MD)      |
| 5:15 PM | 7  |      | Hatch's Home Imp. (MD)     | G4    | 3  |      | Day Zero Sports (VA)       |

§ Team #1 GIIVES 5-Run equalizer and is HOME in ALL games (including bracket)

#### Seeding for 40-Platinum Three-game-guarantee bracket commencing Saturday morning • See bracket

Format: Two (2) game Round Robin to seed 40-Platinum Three-game-guarantee bracket

NOTE Team #1 must WIN bracket to earn 1st Place awards and 2022 T.O.C. bid in 40-Major+

• 'If Team #1 wins, Runner-up earns 1st Place awards and 2022 T.O.C. bid in 40-Major

Home Runs - Major = 8 per Team per Game, Outs

**NOTE** SSUSA Official Rulebook §9.5 (Retrieving Home Run Balls) will be strictly enforced.

#### Men's 40+ Masters Platinum Division • 11 Teams

Rev. 03/13/2021