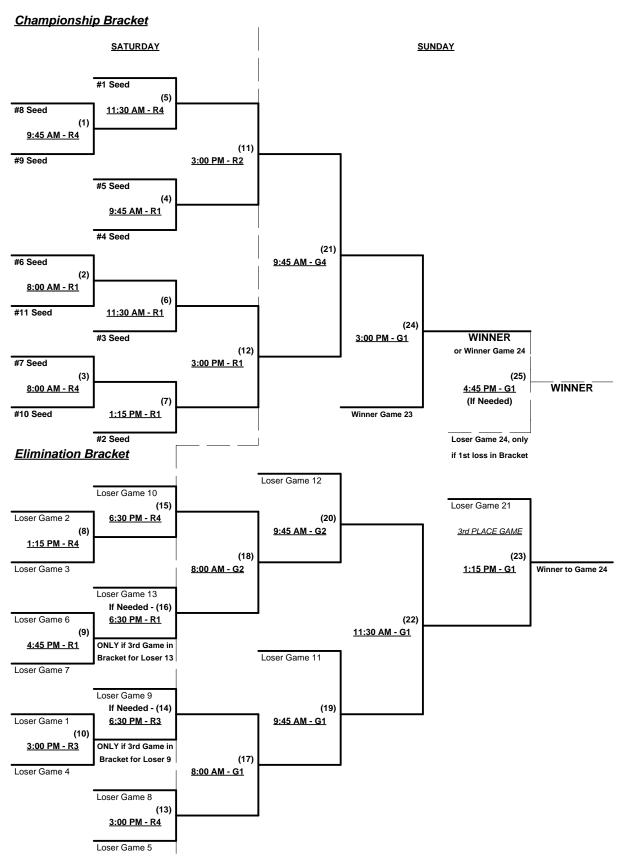

# Men's 40+ Masters Platinum Division • 11 Teams

| <u>vvin</u> | <u>LOSS</u> |   |                         |   |                 |                            |
|-------------|-------------|---|-------------------------|---|-----------------|----------------------------|
|             |             | 1 | Spirits West/SMC (MD)   |   | 7               | Hatch's Home Imp. (MD)     |
|             |             | 2 | Black Kings (MD)        |   | <b>-</b> 8      | Public Enemy 40 (VA)       |
|             |             | 3 | Day Zero Sports (VA)    |   | <b>-</b> 9      | Team E.V.G./Sake (MD)      |
|             |             | 4 | Extreme (MD)            |   | <sup>-</sup> 10 | True No./ShinBisquits (MD) |
|             |             | 5 | First Capital (NY)      |   | <b>-</b> 11     | Y'All Next (MD)            |
|             |             | 6 | Gigantes O.C. 40's (MD) | - | _               |                            |

# Friday • March 26, 2021 • Princess Anne Athletic Complex • Virginia Beach

Field Address ▶ 4001 Dam Neck Rd • Virginia Beach, VA 23456

| Time    | #  | Runs | Team Name                  | Field | #  | Runs | Team Name                  |
|---------|----|------|----------------------------|-------|----|------|----------------------------|
| 1:45 PM | 3  |      | Day Zero Sports (VA)       | G1    | 10 |      | True No./ShinBisquits (MD) |
| 1:45 PM | 8  |      | Public Enemy 40 (VA)       | G2    | 11 |      | Y'All Next (MD)            |
| 1:45 PM | 9  |      | Team E.V.G./Sake (MD)      | G3    | 2  |      | Black Kings (MD)           |
| 1:45 PM | 1  |      | § Spirits West/SMC (MD)    | G4    | 6  |      | Gigantes O.C. 40's (MD)    |
| 3:30 PM | 10 |      | True No./ShinBisquits (MD) | G1    | 4  |      | Extreme (MD)               |
| 3:30 PM | 11 |      | Y'All Next (MD)            | G2    | 5  |      | First Capital (NY)         |
| 3:30 PM | 2  |      | Black Kings (MD)           | G3    | 1  |      | § Spirits West/SMC (MD)    |
| 3:30 PM | 6  |      | Gigantes O.C. 40's (MD)    | G4    | 7  |      | Hatch's Home Imp. (MD)     |
| 5:15 PM | 4  |      | Extreme (MD)               | G1    | 8  |      | Public Enemy 40 (VA)       |
| 5:15 PM | 5  |      | First Capital (NY)         | G2    | 9  |      | Team E.V.G./Sake (MD)      |
| 5:15 PM | 7  |      | Hatch's Home Imp. (MD)     | G4    | 3  |      | Day Zero Sports (VA)       |

§ Team #1 GIIVES 5-Run equalizer and is HOME in ALL games (including bracket)

#### Seeding for 40-Platinum Three-game-guarantee bracket commencing Saturday morning • See bracket

Format: Two (2) game Round Robin to seed 40-Platinum Three-game-guarantee bracket

NOTE Team #1 must WIN bracket to earn 1st Place awards and 2022 T.O.C. bid in 40-Major+

• 'If Team #1 wins, Runner-up earns 1st Place awards and 2022 T.O.C. bid in 40-Major

Home Runs - Major = 8 per Team per Game, Outs

**NOTE** SSUSA Official Rulebook §9.5 (Retrieving Home Run Balls) will be strictly enforced.

#### Men's 40+ Masters Platinum Division • 11 Teams

Rev. 03/13/2021