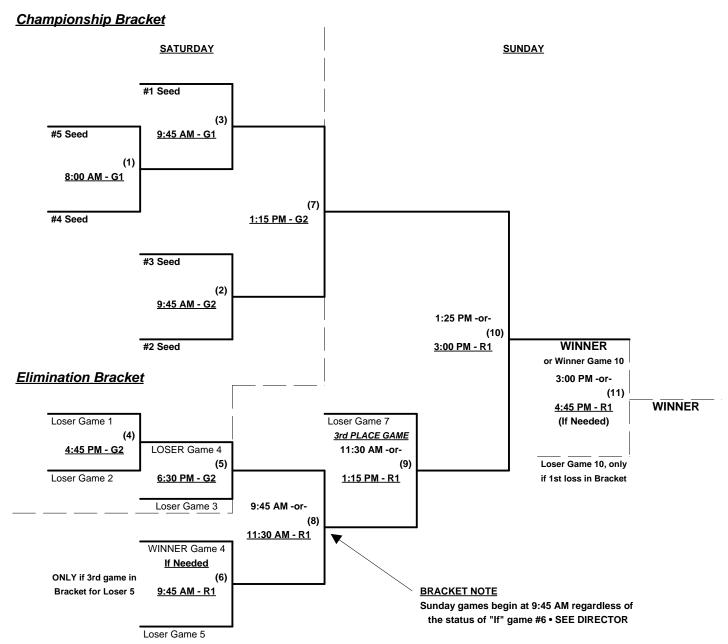

# Men's 60+ Major Division • 4 Teams

| <u>Win</u> | <u>Loss</u> |   |                              |
|------------|-------------|---|------------------------------|
|            |             | 1 | Carolina A's (NC)            |
|            |             | 2 | Hamel Builders 60 (MD)       |
|            |             | 3 | Olympian Athletics 60's (PA) |
|            |             | 4 | The Bank (DE)                |

# Friday • March 26, 2021 • Princess Anne Athletic Complex • Virginia Beach

Field Address ▶ 4001 Dam Neck Rd • Virginia Beach, VA 23456

| Time     | # | Runs | Team Name                    | Field | # | Runs | Team Name                    |
|----------|---|------|------------------------------|-------|---|------|------------------------------|
| 12:00 PM | 4 |      | The Bank (DE)                | R2    | 3 |      | Olympian Athletics 60's (PA) |
| 12:00 PM | 1 |      | Carolina A's (NC)            | R3    | 2 |      | Hamel Builders 60 (MD)       |
| 1:45 PM  | 2 |      | Hamel Builders 60 (MD)       | R1    | 4 |      | The Bank (DE)                |
| 1:45 PM  | 3 |      | Olympian Athletics 60's (PA) | R2    | 1 |      | Carolina A's (NC)            |

# Saturday • March 27, 2021 • Princess Anne Athletic Complex • Virginia Beach

| Time    | # | Runs | Team Name              | Field | # | Runs | Team Name                    |
|---------|---|------|------------------------|-------|---|------|------------------------------|
| 8:00 AM | 2 |      | Hamel Builders 60 (MD) | G2    | 3 |      | Olympian Athletics 60's (PA) |
| 8:00 AM | 1 |      | Carolina A's (NC)      | G3    | 4 |      | The Bank (DE)                |

#### Seeding for 60-Major Double Elimination bracket commencing Saturday morning • See bracket for details

Format: Full (3-game) Rouind Robin to seed 60-Major Double Elimination bracket

Home Runs - Major = 6 per Team per Game, Outs

# Men's 60+ Major Division • 4 Teams