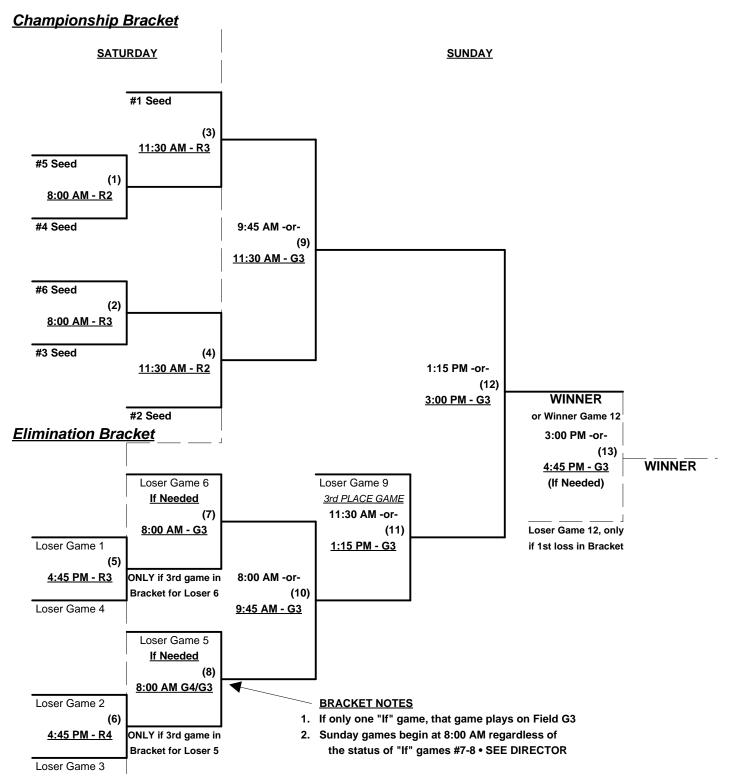

# Men's 60+ Major Division • 4 Teams

| <u>Win</u> | <u>Loss</u> |   |                              |
|------------|-------------|---|------------------------------|
|            |             | 1 | Carolina A's (NC)            |
|            |             | 2 | Hamel Builders 60 (MD)       |
|            |             | 3 | Olympian Athletics 60's (PA) |
|            |             | 4 | The Bank (DE)                |

# Friday • March 26, 2021 • Princess Anne Athletic Complex • Virginia Beach

Field Address ▶ 4001 Dam Neck Rd • Virginia Beach, VA 23456

| Time     | # | Runs | Team Name                    | Field | # | Runs | Team Name                    |
|----------|---|------|------------------------------|-------|---|------|------------------------------|
| 12:00 PM | 4 |      | The Bank (DE)                | R2    | 3 |      | Olympian Athletics 60's (PA) |
| 12:00 PM | 1 |      | Carolina A's (NC)            | R3    | 2 |      | Hamel Builders 60 (MD)       |
| 1:45 PM  | 2 |      | Hamel Builders 60 (MD)       | R1    | 4 |      | The Bank (DE)                |
| 1:45 PM  | 3 |      | Olympian Athletics 60's (PA) | R2    | 1 |      | Carolina A's (NC)            |

# Saturday • March 27, 2021 • Princess Anne Athletic Complex • Virginia Beach

| Time    | # | Runs | Team Name              | Field | # | Runs | Team Name                    |
|---------|---|------|------------------------|-------|---|------|------------------------------|
| 8:00 AM | 2 |      | Hamel Builders 60 (MD) | G2    | 3 |      | Olympian Athletics 60's (PA) |
| 8:00 AM | 1 |      | Carolina A's (NC)      | G3    | 4 |      | The Bank (DE)                |

#### Seeding for 60-Major Double Elimination bracket commencing Saturday morning • See bracket for details

Format: Full (3-game) Rouind Robin to seed 60-Major Double Elimination bracket

Home Runs - Major = 6 per Team per Game, Outs

Loser Game 1

Loser Game 2

11:30 AM - G2

(4)

# SATURDAY #1 Seed

(5)

1:15 PM - G2

Loser Game 6, only

if 1st loss in Bracket

Rev. 03/13/2021