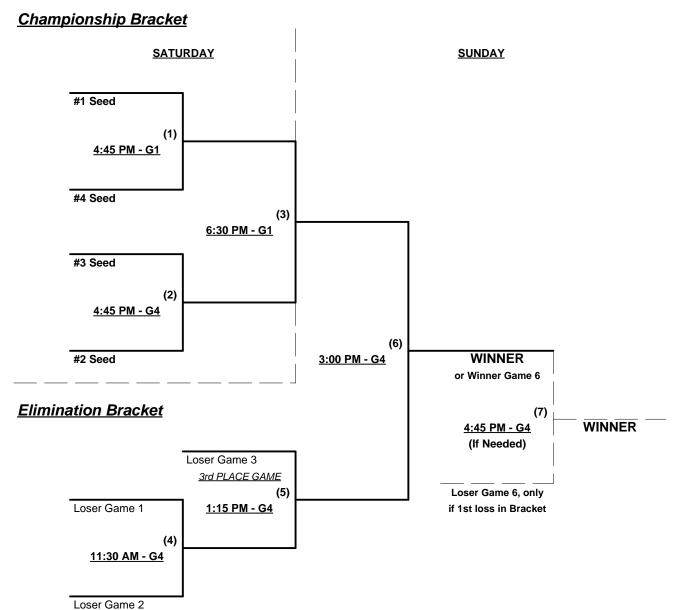

# Men's 40+ Masters AAA Division • 4 Teams

| <u>Win</u> | <u>Loss</u> |   |                          |
|------------|-------------|---|--------------------------|
|            |             | 1 | Past Our Prime 40's (VA) |
|            |             | 2 | Rough Ryders (MD)        |
|            |             | 3 | Smokin Aces 40's (VA)    |
|            |             | 4 | WarPath (MD)             |

# Friday • March 26, 2021 • Princess Anne Athletic Complex • Virginia Beach

Field Address ► 4001 Dam Neck Rd • Virginia Beach, VA 23456

| Time    | # | Runs | Team Name                | Field | # | Runs | Team Name                |
|---------|---|------|--------------------------|-------|---|------|--------------------------|
| 3:30 PM | 1 |      | Past Our Prime 40's (VA) | R1    | 2 |      | Rough Ryders (MD)        |
| 3:30 PM | 4 |      | WarPath (MD)             | R4    | 3 |      | Smokin Aces 40's (VA)    |
| 5:15 PM | 2 |      | Rough Ryders (MD)        | R1    | 4 |      | WarPath (MD)             |
| 5:15 PM | 3 |      | Smokin Aces 40's (VA)    | R4    | 1 |      | Past Our Prime 40's (VA) |

#### Saturday • March 27, 2021 • Princess Anne Athletic Complex • Virginia Beach

| Time    | # | Runs | Team Name                | Field | # | Runs | Team Name             |
|---------|---|------|--------------------------|-------|---|------|-----------------------|
| 1:15 PM | 2 |      | Rough Ryders (MD)        | G1    | 3 |      | Smokin Aces 40's (VA) |
| 1:15 PM | 1 |      | Past Our Prime 40's (VA) | G4    | 4 |      | WarPath (MD)          |

#### Seeding for 40-AAA Double Elimination bracket commencing Saturday afternoon • See bracket for details

Format: Full (3-game) Rouind Robin to seed 40-AAA Double Elimination bracket

Home Runs - Home Run rule of LOWER rated team in game

# Men's 40+ Masters AAA Division • 4 Teams

Rev. 03/13/2021