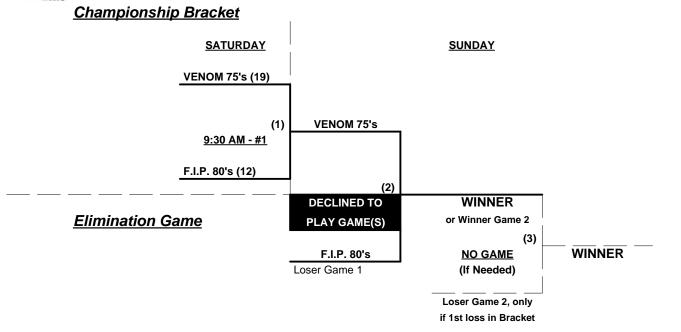

### Men's 75/80+ Gold Division • 4 Teams

| <u>Win</u> | Loss |   | <u>75/80-Platinum</u>    | <u>Win</u> | <u>Loss</u> |   | <u>75-AAA</u>          |
|------------|------|---|--------------------------|------------|-------------|---|------------------------|
| 2          | 1    | 1 | Venom 75's (FL)          | •          | •           | 3 | Blaze/Ted Todd • OUT   |
| 0          | 3    | 2 | Florida Invest. Prop. 80 | 2          | 1           | 4 | Midwest Legends (NE)   |
|            |      |   |                          | 2          | 1           | 5 | Minnesota Masters 75's |

§ Teams #1-2 GIVE 5-Run equalizer and are HOME in games vs. Teams #4-5

Format: Full (3-game) "Exhibition" Round Robin prior to Best 2 of 3 Championship Series

Teams #1-2 play Best 2 of 3 Series for 75/80-Platinum Championship

NOTE BOTH teams receive 1st Place awards (trophy and rings) in respective divisions

Teams #4-5 play Best 2 of 3 Series for 75-AAA Championship

Home Runs - Open

Pitch Count - Batters start with "1-1" count (WITH Courtesy Foul) per SSUSA Rulebook §6.2 (2020 Rule)