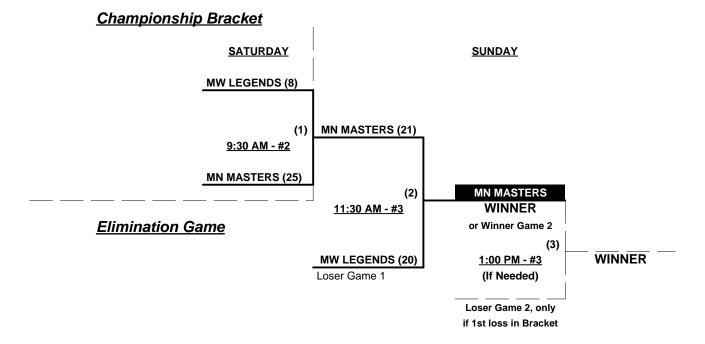

### Men's 80/85+ Gold Division • 4 Teams

| <u>Win</u> | Loss |   |                          | <u>Win</u> | Loss |   |                          |
|------------|------|---|--------------------------|------------|------|---|--------------------------|
| 3          | 0    | 1 | Bucs and Bulls 80's (FL) | 2          | 1    | 3 | Center For Sight 85 (FL) |
| 0          | 3    | 2 | ProHealth Care 80's (WI) | 1          | 2    | 4 | ProHealth Care 85's (MN) |

Seeding for 80/85-Gold Double Elimination bracket commencing Saturday morning • See Bracket for details

Format: Full (3-game) Round Robin to seed 80/85-Gold Double Elimination Bracket.

NOTE Top finishing 80-AAA AND top finishing 85+ Team receive 1st place awards (trophy & rings)