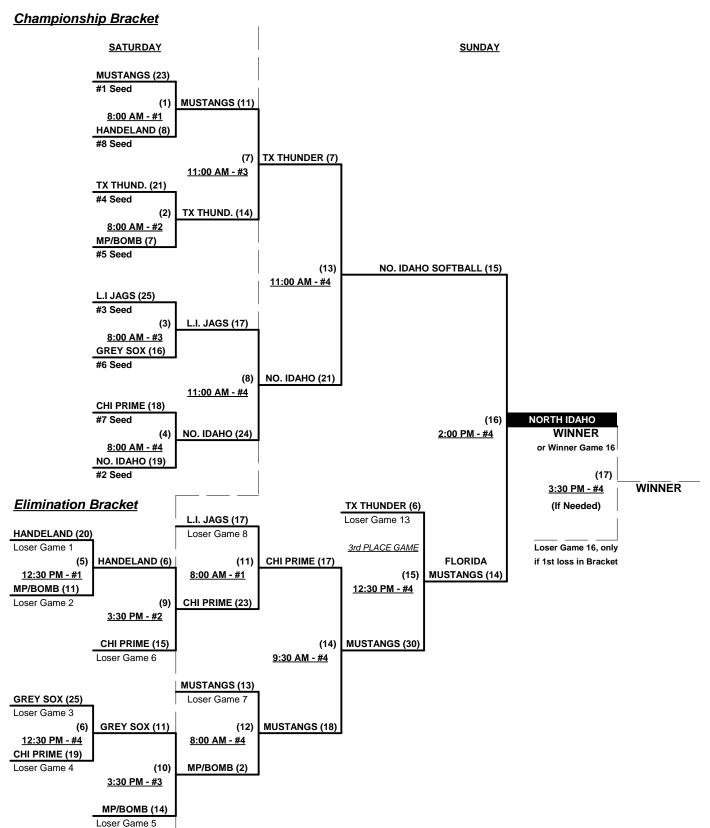

#### Men's 65/70+ Gold Division • 10 Teams

|   | <u>Win</u> | <u>Loss</u> |   |                              | <u>Win</u> | Loss |    |                          |
|---|------------|-------------|---|------------------------------|------------|------|----|--------------------------|
|   | 0          | 2           | 1 | Chicago Prime 65's (IL)      | 1          | 1    | 6  | Stor-A-Way/Grey Sox (WA) |
|   | 2          | 0           | 2 | Florida Mustangs             | 2          | 0    | 7  | Texas Thunder 65's       |
| _ | 2          | 0           | 3 | L. Island Jags 65's Red (NY) | 0          | 2    | 8  | Handeland Flooring (WI)  |
| _ | 1          | 1           | 4 | MP Comp./Bomb Squad (MI)     | 1          | 2    | 9  | Bags Softball 65 (IA)    |
| _ | 2          | 0           | 5 | North Idaho Softball Club    | 0          | 3    | 10 | Blue Chips 65 (IL)       |

## Friday • January 22, 2021 • Walker Road Softball Complex • Lakeland

Field address ▶ 1285 Walker Road • Lakeland, FL 33810

| Time     | #  | Runs |   | Team Name                    | Field | #  | Runs |   | Team Name                    |
|----------|----|------|---|------------------------------|-------|----|------|---|------------------------------|
| 8:00 AM  | 10 | 10   |   | Blue Chips 65 (IL)           | 1     | 4  | 17   | § | MP Comp./Bomb Squad (MI)     |
| 8:00 AM  | 6  | 12   | § | Stor-A-Way/Grey Sox (WA)     | 4     | 9  | 26   |   | Bags Softball 65 (IA)        |
| 9:30 AM  | 5  | 25   | § | North Idaho Softball Club    | 1     | 10 | 21   |   | Blue Chips 65 (IL)           |
| 9:30 AM  | 7  | 18   |   | Texas Thunder 65's           | 2     | 1  | 10   |   | Chicago Prime 65's (IL)      |
| 9:30 AM  | 2  | 22   |   | Florida Mustangs             | 3     | 8  | 12   |   | Handeland Flooring (WI)      |
| 9:30 AM  | 4  | 17   |   | MP Comp./Bomb Squad (MI)     | 4     | 6  | 18   |   | Stor-A-Way/Grey Sox (WA)     |
| 11:00 AM | 1  | 5    |   | Chicago Prime 65's (IL)      | 1     | 5  | 14   |   | North Idaho Softball Club    |
| 11:00 AM | 9  | 25   |   | Bags Softball 65 (IA)        | 2     | 7  | 26   | § | Texas Thunder 65's           |
| 11:00 AM | 8  | 16   |   | Handeland Flooring (WI)      | 3     | 3  | 17   |   | L. Island Jags 65's Red (NY) |
| 12:30 PM | 10 | 7    |   | Blue Chips 65 (IL)           | 1     | 2  | 23   | § | Florida Mustangs             |
| 12:30 PM | 3  | 18   | § | L. Island Jags 65's Red (NY) | 2     | 9  | 17   |   | Bags Softball 65 (IA)        |

<sup>§</sup> Teams #1-8 GIVE 5-Run OR 11-Defensive-player equalizer and are HOME vs. Teams #9-10

#### Seeding for 65/70-Gold Three-game-guarantee bracket commencing Saturday morning • See Bracket for details

Format: Two (2) game Round Robin to seed 70-Major Three-game-guarantee Bracket.

Teams #1-8 play Three-game-guarantee bracket for 65/70-Gold Championship

**NOTE** Top finishing 65-AAA AND Team #8 receive 1st place awards (trophy & rings)

Teams #9-10 play Best 2 of 3 Series for 65-AA Championship ON SATURDAY

Home Runs - Home Run rule of LOWER rated team in game