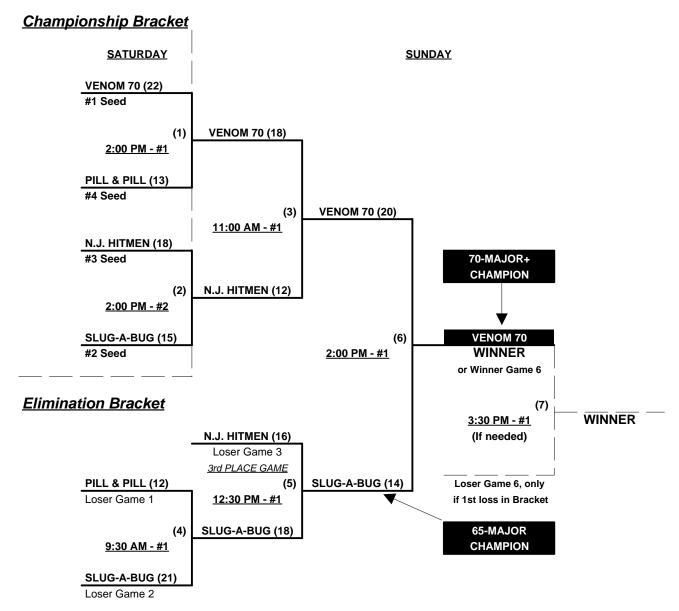

### Men's 65/70+ Platinum Division • 4 Teams

|   | <u>Win</u> | Loss |   |                     | <u>Win</u> | Loss |   |                 |
|---|------------|------|---|---------------------|------------|------|---|-----------------|
| _ | 1          | 2    | 1 | New Jersey Hitmen   | 2          | 1    | 3 | Slug-A-Bug (FL) |
| _ | 0          | 3    | 2 | Pill & Pill 65 (WV) | 3          | 0    | 4 | Venom 70's (FL) |

### Friday • January 22, 2021 • Walker Road Softball Complex • Lakeland

Field address ▶ 1285 Walker Road • Lakeland, FL 33810

| Time     | # | Runs | Team Name           | Field | # | Runs | Team Name           |
|----------|---|------|---------------------|-------|---|------|---------------------|
| 11:00 AM | 2 | 23   | Pill & Pill 65 (WV) | 4     | 4 | 24   | Venom 70's (FL)     |
| 12:30 PM | 4 | 12   | Venom 70's (FL)     | 4     | 3 | 11   | Slug-A-Bug (FL)     |
| 2:00 PM  | 1 | 25   | New Jersey Hitmen   | 4     | 2 | 18   | Pill & Pill 65 (WV) |
| 3:30 PM  | 3 | 14   | Slug-A-Bug (FL)     | 4     | 1 | 13   | New Jersey Hitmen   |

# Saturday • January 23, 2021 • Walker Road Softball Complex • Lakeland

| Time    | # | Runs | Team Name           | Field | # | Runs | Team Name         |
|---------|---|------|---------------------|-------|---|------|-------------------|
| 9:30 AM | 2 | 8    | Pill & Pill 65 (WV) | 2     | 3 | 16   | Slug-A-Bug (FL)   |
| 9:30 AM | 4 | 19   | Venom 70's (FL)     | 3     | 1 | 18   | New Jersey Hitmen |

Seeding for 70-Major Three-game-guarantee bracket commencing Saturday afternoon • See Bracket for details

Format: Full (3-game) Round Robin to seed 65/70-Platinum Double Elimination Bracket.

NOTE Top finishing 65-Major AND Team #4 receive 1st place awards (trophy & rings)