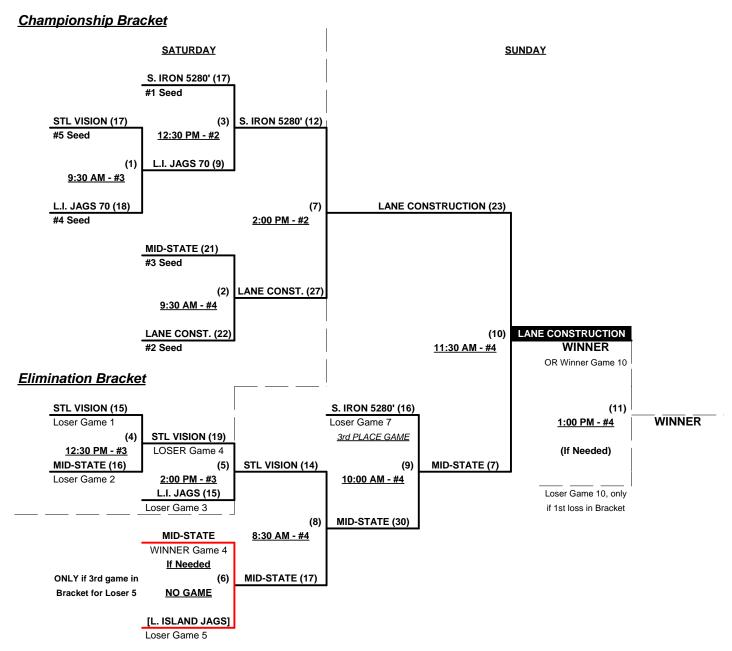

### Men's 70+ Silver Division • 5 Teams

|   | <u>Win</u> | <u>Loss</u> |     |                             | <u>Win</u> | <u>Loss</u> |   |                         |
|---|------------|-------------|-----|-----------------------------|------------|-------------|---|-------------------------|
|   | 2          | 0           | 1   | Lane Construction (FL)      | 2          | 0           | 4 | Scrap Iron 5280' (CO)   |
| _ | 0          | 2           | 2   | L. Island Jags 70 Red (NY)  | 0          | 2           | 5 | STL Vision/Aces 70 (MO) |
| _ | 1          | 1           | ં ર | MidState Seniors 70's (II ) |            |             |   |                         |

### Friday • January 22, 2021 • Loyce Harpe Park Softball Complex • Lakeland

Field address ▶ 500 West Carter Rd. • Lakeland, FL 33815

| Time     | # | Runs | Team Name                  | Field | # | Runs | Team Name                  |
|----------|---|------|----------------------------|-------|---|------|----------------------------|
| 11:30 AM | 2 | 10   | L. Island Jags 70 Red (NY) | 1     | 3 | 19   | MidState Seniors 70's (IL) |
| 1:00 PM  | 3 | 15   | MidState Seniors 70's (IL) | 1     | 1 | 17   | Lane Construction (FL)     |
| 1:00 PM  | 5 | 12   | § STL Vision/Aces 70 (MO)  | 2     | 4 | 24   | Scrap Iron 5280' (CO)      |
| 2:30 PM  | 1 | 19   | Lane Construction (FL)     | 1     | 5 | 18   | § STL Vision/Aces 70 (MO)  |
| 2:30 PM  | 4 | 15   | Scrap Iron 5280' (CO)      | 2     | 2 | 9    | L. Island Jags 70 Red (NY) |

§ Team #5 RECEIVES 5-Run equalizer and is VISITOR in ALL games (including bracket)

#### Seeding for 70-Silver Three-game-guarantee bracket commencing Saturday morning • See Bracket for details

Format: Two (2) game Round Robin to seed 70-Silver Three-game-guarantee Bracket.

**NOTE** Top finishing 70-AAA AND Team #5 receive 1st place awards (trophy & rings)