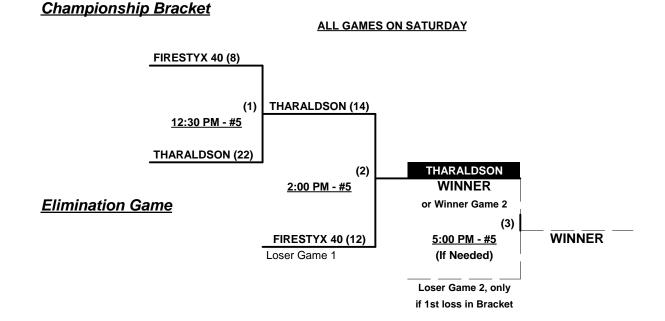

# SSUSA's Original Tournament of Champions 2021 Polk County, Florida January 22 - 23, 2021

Rev. 01/15/2021

## Women's 40+ Masters AAA Division • 2 Teams

## Friday • January 22, 2021 • Auburndale Sports Complex • Auburndale

Field address ► 299 Florida Citrus Blvd. • Winter Haven, FL 33880

| Time     | # | Runs | Team Name                           | Field | # | Runs | Team Name                |
|----------|---|------|-------------------------------------|-------|---|------|--------------------------|
| 8:00 AM  | 1 | 24   | <pre>¶ Kryptonite W 40's (FL)</pre> | 1     | 2 | 14   | Unfazed 50 (VA)          |
| 8:00 AM  | 4 | 15   | Tharaldson Softball (NV)            | 2     | 3 | 19   | Firestyx (NJ)            |
| 9:30 AM  | 2 | 19   | Unfazed 50 (VA)                     | 1     | 4 | 20   | Tharaldson Softball (NV) |
| 9:30 AM  | 3 | 15   | Firestyx (NJ)                       | 2     | 1 | 16   | § Kryptonite W 40's (FL) |
| 12:30 PM | 2 | 13   | Unfazed 50 (VA)                     | 4     | 3 | 20   | Firestyx (NJ)            |
| 12:30 PM | 4 | 19   | Tharaldson Softball (NV)            | 5     | 1 | 23   | § Kryptonite W 40's (FL) |

§ Team #1 GIVES 5-Run OR 11-defensive player equalizer and is HOME vs. Teams #3-4

Team #1 GIVES 5-Run equalizer and is HOME vs. Team #2 (including Best 2 of 3 Series)

Format: Full (3-game) "Exhibition" Round Robin prior to Best 2 of 3 Championship Series ON SATURDAY Teams #1-2 play Best 2 of 3 Series for 40/50W-Major Championship

> **NOTE** BOTH teams receive 1st place awards (trophy & rings) in their respective divisions Teams #3-4 play Best 2 of 3 Series for 40W-AAA Championship

Home Runs - Home Run rule of LOWER rated team in game