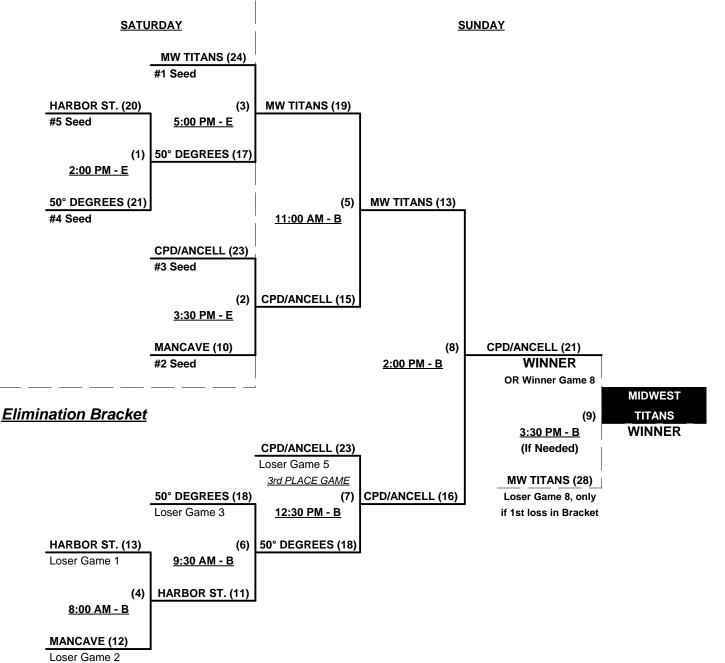

ven (7) in 40/50-Major+ Best 2 of 3
Mercy Rule - Fifteen (15) runs after five (5) innings (or 22 runs after 4 innings) • Major+ Best 2 of 3 ONLY
Time Limits - RR = 65 + open inn. • Bracket = 70 + open inn. • Championship game(s) = 7 innings full
Tie Breakers - Head to head (in full RR only), least runs allowed, run differential, coin toss

#### Schedule Subject to Change at Discretion of Tournament and Field Directors



# SSUSA's Original Tournament of Champions 2021 Polk County, Florida January 22 - 23, 2021

# Men's 40+ Masters/50+ Major Plus Division • 2 Teams

Rev. 01/20/2021

### Championship Bracket





# **SSUSA's Original Tournament of Champions 2021**

Polk County, Florida January 22 - 24, 2021

Rev. 01/20/2021

## Men's 40/50+ Gold Division • 5 Teams

### Championship Bracket





## Friday • January 22, 2021 • Diamondplex Softball Complex • Winter Haven

Field address ► 999 Avenue H NE • Winter Haven, FL 33881

| Time     | #  | Runs | Team Name                   | Field | #  | Runs | Team Name                    |
|----------|----|------|-----------------------------|-------|----|------|------------------------------|
| 8:00 AM  | 5  | 22   | Daytona Beach Boyz (FL)     | В     | 9  | 7    | KIKU/OSS Phil's Paint. (MA)  |
| 8:00 AM  | 8  | 19   | Gray Ghost (IL)             | C     | 2  | 4    | Alamo City Heat (TX)         |
| 8:00 AM  | 13 | 22   | Manifest 50's (TX)          | D     | 11 | 23   | § Priority Const./MN L-Jacks |
| 8:00 AM  | 1  | 12   | A.D.S/Woodlawn Hitting (FL) | E     | 12 | 13   | Sin City Warriors (NV)       |
| 9:30 AM  | 9  | 9    | K