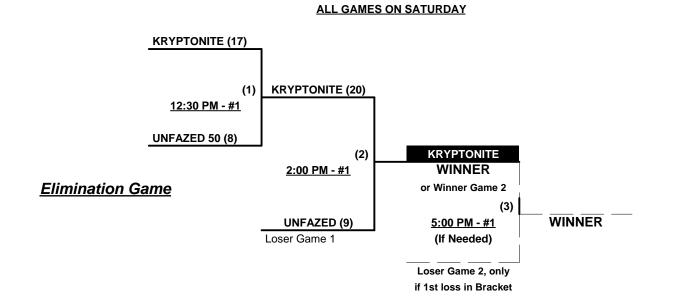

# SSUSA's Original Tournament of Champions 2021 Polk County, Florida January 22 - 23, 2021

Rev. 01/15/2021

# Women's 40/50+ Major Division • 2 Teams

Championship Bracket

## Friday • January 22, 2021 • Auburndale Sports Complex • Auburndale

Field address ► 299 Florida Citrus Blvd. • Winter Haven, FL 33880

| Time     | # | Runs | Team Name                           | Field | # | Runs | Team Name                |
|----------|---|------|-------------------------------------|-------|---|------|--------------------------|
| 8:00 AM  | 1 | 24   | <pre>¶ Kryptonite W 40's (FL)</pre> | 1     | 2 | 14   | Unfazed 50 (VA)          |
| 8:00 AM  | 4 | 15   | Tharaldson Softball (NV)            | 2     | 3 | 19   | Firestyx (NJ)            |
| 9:30 AM  | 2 | 19   | Unfazed 50 (VA)                     | 1     | 4 | 20   | Tharaldson Softball (NV) |
| 9:30 AM  | 3 | 15   | Firestyx (NJ)                       | 2     | 1 | 16   | § Kryptonite W 40's (FL) |
| 12:30 PM | 2 | 13   | Unfazed 50 (VA)                     | 4     | 3 | 20   | Firestyx (NJ)            |
| 12:30 PM | 4 | 19   | Tharaldson Softball (NV)            | 5     | 1 | 23   | § Kryptonite W 40's (FL) |

§ Team #1 GIVES 5-Run OR 11-defensive player equalizer and is HOME vs. Teams #3-4

Team #1 GIVES 5-Run equalizer and is HOME vs. Team #2 (including Best 2 of 3 Series)

Format: Full (3-game) "Exhibition" Round Robin prior to Best 2 of 3 Championship Series ON SATURDAY Teams #1-2 play Best 2 of 3 Series for 40/50W-Major Championship

> **NOTE** BOTH teams receive 1st place awards (trophy & rings) in their respective divisions Teams #3-4 play Best 2 of 3 Series for 40W-AAA Championship

Home Runs - Home Run rule of LOWER rated team in game