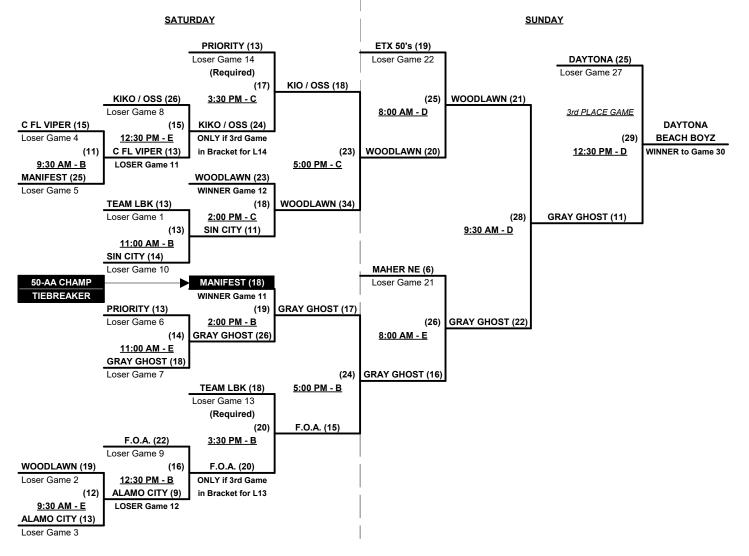

eam per game, OutsAA: One (1) per team per game, OutsNOTESSUSA Official Rulebook §9.5 (Retrieving Home Run Balls) will be strictly enforced.Pitch Count -Batters start with "1-1" count (WITH Courtesy Foul) per SSUSA Rulebook §6.2 (2020 Rule)Run Rules -Five (5) runs per ½ inning at bat (except open inning)Time Limits -RR = 65 + open inn. • Bracket = 70 + open inn. • Championship game(s) = 7 innings fullTie Breakers - Head to head (in full RR only), least runs allowed, run differential, coin toss

#### Schedule Subject to Change at Discretion of Tournament and Field Directors

10Urnamen;

# SENIOR SOFTBALL USA

#### SSUSA's Original Tournament of Champions 2021 Polk County, Florida January 22 - 24, 2021

#### Men's 50+ Silver Division • 14 Teams

Rev. 01/10/2021

#### Championship Bracket







## Friday • January 22, 2021 • Auburndale Sports Complex • Auburndale

Field address ► 299 Florida Citrus Blvd. • Winter Haven, FL 33880

| Time     | # | Runs | Team Name                           | Field | # | Runs | Team Name                |
|----------|---|------|-------------------------------------|-------|---|------|--------------------------|
| 8:00 AM  | 1 | 24   | <pre>¶ Kryptonite W 40's (FL)</pre> | 1     | 2 | 14   | Unfazed 50 (VA)          |
| 8:00 AM  | 4 | 15   | Tharaldson Softball (NV)            | 2     | 3 | 19   | Firestyx (NJ)            |
| 9:30 AM  | 2 | 19   | Unfazed 50 (VA)                     | 1     | 4 | 20   | Tharaldson Softball (NV) |
| 9:30 AM  | 3 | 15   | Firestyx (NJ)                       | 2     | 1 | 16   | § Kryptonite W 40's (FL) |
| 12:30 PM