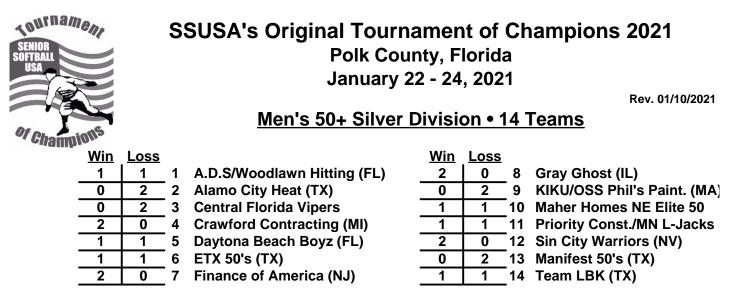

n (7) in 40/50-Major+ Best 2 of 3
Mercy Rule - Fifteen (15) runs after five (5) innings (or 22 runs after 4 innings) • Major+ Best 2 of 3 ONLY
Time Limits - RR = 65 + open inn. • Bracket = 70 + open inn. • Championship game(s) = 7 innings full
Tie Breakers - Head to head (in full RR only), least runs allowed, run differential, coin toss

#### Schedule Subject to Change at Discretion of Tournament and Field Directors



# SSUSA's Original Tournament of Champions 2021 Polk County, Florida January 22 - 23, 2021

# Men's 40+ Masters/50+ Major Plus Division • 2 Teams

Rev. 01/20/2021

### Championship Bracket





# **SSUSA's Original Tournament of Champions 2021**

Polk County, Florida January 22 - 24, 2021

Rev. 01/20/2021

## Men's 40/50+ Gold Division • 5 Teams

### Championship Bracket





## Friday • January 22, 2021 • Diamondplex Softball Complex • Winter Haven

Field address ► 999 Avenue H NE • Winter Haven, FL 33881

| Time     | #  | Runs | Team Name                   | Field | #  | Runs | Team Name                    |
|----------|----|------|-----------------------------|-------|----|------|------------------------------|
| 8:00 AM  | 5  | 22   | Daytona Beach Boyz (FL)     | В     | 9  | 7    | KIKU/OSS Phil's Paint. (MA)  |
| 8:00 AM  | 8  | 19   | Gray Ghost (IL)             | C     | 2  | 4    | Alamo City Heat (TX)         |
| 8:00 AM  | 13 | 22   | Manifest 50's (TX)          | D     | 11 | 23   | § Priority Const./MN L-Jacks |
| 8:00 AM  | 1  | 12   | A.D.S/Woodlawn Hitting (FL) | E     | 12 | 13   | Sin City Warriors (NV)       |
| 9:30 AM  | 9  | 9    | KIK