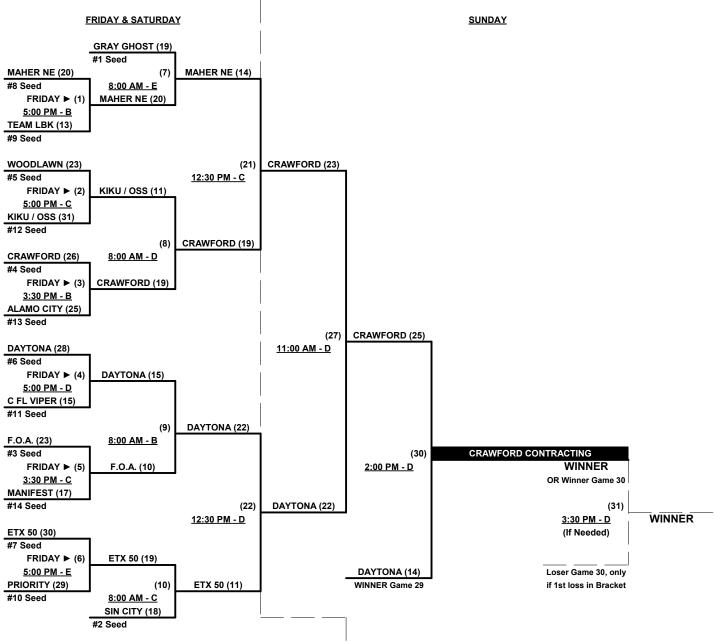

team per game, OutsAA: One (1) per team per game, OutsNOTESSUSA Official Rulebook §9.5 (Retrieving Home Run Balls) will be strictly enforced.Pitch Count -Batters start with "1-1" count (WITH Courtesy Foul) per SSUSA Rulebook §6.2 (2020 Rule)Run Rules -Five (5) runs per ½ inning at bat (except open inning)Time Limits -RR = 65 + open inn. • Bracket = 70 + open inn. • Championship game(s) = 7 innings fullTie Breakers - Head to head (in full RR only), least runs allowed, run differential, coin toss

#### Schedule Subject to Change at Discretion of Tournament and Field Directors

10Urnamen;

# SENIOR SOFTBALL USA

#### SSUSA's Original Tournament of Champions 2021 Polk County, Florida January 22 - 24, 2021

#### Men's 50+ Silver Division • 14 Teams

Rev. 01/10/2021

#### Championship Bracket







## Friday • January 22, 2021 • Auburndale Sports Complex • Auburndale

Field address ► 299 Florida Citrus Blvd. • Winter Haven, FL 33880

| Time     | # | Runs | Team Name                           | Field | # | Runs | Team Name                |
|----------|---|------|-------------------------------------|-------|---|------|--------------------------|
| 8:00 AM  | 1 | 24   | <pre>¶ Kryptonite W 40's (FL)</pre> | 1     | 2 | 14   | Unfazed 50 (VA)          |
| 8:00 AM  | 4 | 15   | Tharaldson Softball (NV)            | 2     | 3 | 19   | Firestyx (NJ)            |
| 9:30 AM  | 2 | 19   | Unfazed 50 (VA)                     | 1     | 4 | 20   | Tharaldson Softball (NV) |
| 9:30 AM  | 3 | 15   | Firestyx (NJ)                       | 2     | 1 | 16   | § Kryptonite W 40's (FL) |
| 12:30