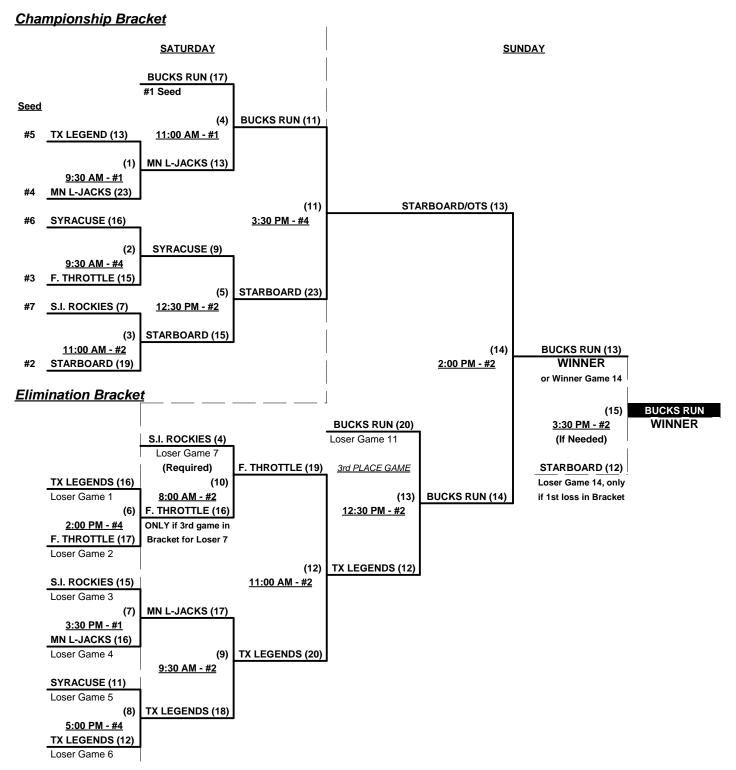

### Men's 60+ AA Division • 7 Teams

| <u>Win</u> | <u>Loss</u> |   |                            | <u>Win</u> | <u>Loss</u> |   |                          |
|------------|-------------|---|----------------------------|------------|-------------|---|--------------------------|
| 2          | 0           | 1 | Bucks Run Farms (NE)       | 0          | 2           | 5 | Syracuse Cyclone 60 (NY) |
| 2          | 0           | 2 | Full Throttle (AZ)         | 0          | 2           | 6 | Texas Legends 60's       |
| 1          | 1           | 3 | MN Lumberjacks 60          | 2          | 0           | 7 | The Starboard/OTS (DE)   |
| 0          | 2           | 4 | Scrap Iron 60 Rockies (CO) | `          |             |   |                          |

#### Friday • January 22, 2021 • Walker Road Softball Complex • Lakeland

Field address ► 1285 Walker Road • Lakeland, FL 33810

| Time     | # | Runs | Team Name                  | Field | # | Runs | Team Name                  |
|----------|---|------|----------------------------|-------|---|------|----------------------------|
| 12:30 PM | 2 | 23   | Full Throttle (AZ)         | 3     | 3 | 22   | MN Lumberjacks 60          |
| 2:00 PM  | 7 | 14   | The Starboard/OTS (DE)     | 1     | 6 | 4    | Texas Legends 60's         |
| 2:00 PM  | 1 | 20   | Bucks Run Farms (NE)       | 2     | 5 | 6    | Syracuse Cyclone 60 (NY)   |
| 2:00 PM  | 3 | 24   | MN Lumberjacks 60          | 3     | 4 | 22   | Scrap Iron 60 Rockies (CO) |
| 3:30 PM  | 6 | 7    | Texas Legends 60's         | 1     | 1 | 13   | Bucks Run Farms (NE)       |
| 3:30 PM  | 5 | 11   | Syracuse Cyclone 60 (NY)   | 2     | 2 | 14   | Full Throttle (AZ)         |
| 3:30 PM  | 4 | 10   | Scrap Iron 60 Rockies (CO) | 3     | 7 | 20   | The Starboard/OTS (DE)     |

Seeding for 60-AA Three-game-guarantee Bracket commencing Saturday morning • See Bracket for details

Format: Two (2) game Round Robin to seed 60-AA Three-game-guarantee Bracket.

Home Runs - AA rule = One (1) per team per game, Outs

#### Men's 60+ AA Division • 7 Teams

Rev. 01/11/2021