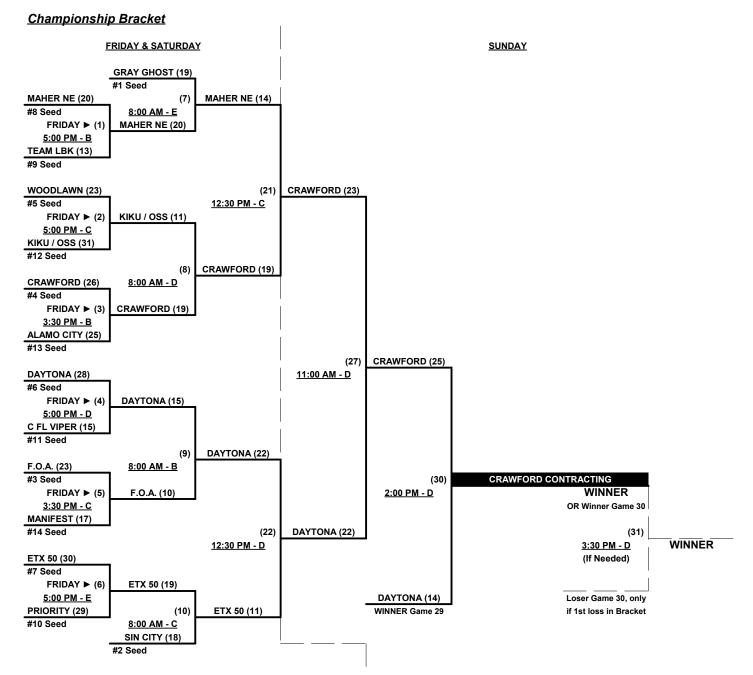

#### Men's 40/50+ Gold Division • 5 Teams

#### **Championship Bracket SATURDAY SUNDAY** MW TITANS (24) #1 Seed HARBOR ST. (20) (3) MW TITANS (19) #5 Seed <u>5:00 PM - E</u> (1) 50° DEGREES (17) 2:00 PM - E 50° DEGREES (21) (5) MW TITANS (13) #4 Seed 11:00 AM - B CPD/ANCELL (23) #3 Seed (2) CPD/ANCELL (15) 3:30 PM - E MANCAVE (10) (8) CPD/ANCELL (21) WINNER #2 Seed 2:00 PM - B **OR Winner Game 8 MIDWEST** Elimination Bracket **TITANS** WINNER 3:30 PM - B CPD/ANCELL (23) (If Needed) Loser Game 5 3rd PLACE GAME MW TITANS (28) 50° DEGREES (18) (7) CPD/ANCELL (16) Loser Game 8, only Loser Game 3 12:30 PM - B if 1st loss in Bracket HARBOR ST. (13) 50° DEGREES (18) (6) Loser Game 1 9:30 AM - B HARBOR ST. (11) (4) 8:00 AM - B