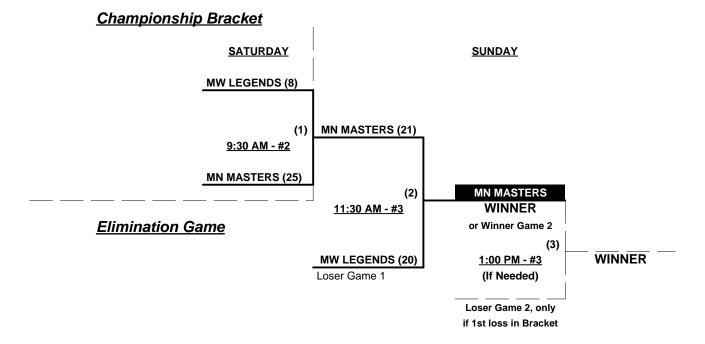

### Men's 75/80+ Gold Division • 4 Teams

| <u>Win</u> | Loss |   | <u>75/80-Platinum</u>    | <u>Win</u> | <u>Loss</u> |   | <u>75-AAA</u>          |
|------------|------|---|--------------------------|------------|-------------|---|------------------------|
| 2          | 1    | 1 | Venom 75's (FL)          | •          | •           | 3 | Blaze/Ted Todd • OUT   |
| 0          | 3    | 2 | Florida Invest. Prop. 80 | 2          | 1           | 4 | Midwest Legends (NE)   |
|            |      |   |                          | 2          | 1           | 5 | Minnesota Masters 75's |

### Friday • January 22, 2021 • Loyce Harpe Park Softball Complex • Lakeland

Field address ▶ 500 West Carter Rd. • Lakeland, FL 33815

| Time    | # | Runs | Team Name                | Field | # | Runs | Team Name                  |
|---------|---|------|--------------------------|-------|---|------|----------------------------|
| 1:00 PM | 5 | 7    | Minnesota Masters 75's   | 3     | 4 | 6    | Midwest Legends (NE)       |
| 1:00 PM | 2 | 6    | Florida Invest. Prop. 80 | 4     | 1 | 17   | Venom 75's (FL)            |
| 2:30 PM | 4 | 25   | Midwest Legends (NE)     | 3     | 2 | 14   | § Florida Invest. Prop. 80 |
| 2:30 PM | 1 | 13   | § Venom 75's (FL)        | 4     | 5 | 12   | Minnesota Masters 75's     |

### Saturday • January 23, 2021 • Loyce Harpe Park Softball Complex • Lakeland

| Time    | # | Runs | Team Name              | Field | # | Runs | Team Name                  |
|---------|---|------|------------------------|-------|---|------|----------------------------|
| 8:00 AM | 5 | 21   | Minnesota Masters 75's | 1     | 2 | 10   | § Florida Invest. Prop. 80 |
| 8:00 AM | 1 | 23   | § Venom 75's (FL)      | 2     | 4 | 32   | Midwest Legends (NE)       |

§ Teams #1-2 GIVE 5-Run equalizer and are HOME in games vs. Teams #4-5

Format: Full (3-game) "Exhibition" Round Robin prior to Best 2 of 3 Championship Series

Teams #1-2 play Best 2 of 3 Series for 75/80-Platinum Championship

NOTE BOTH teams receive 1st Place awards (trophy and rings) in respective divisions

Teams #4-5 play Best 2 of 3 Series for 75-AAA Championship

Home Runs - Open

Pitch Count - Batters start with "1-1" count (WITH Courtesy Foul) per SSUSA Rulebook §6.2 (2020 Rule)