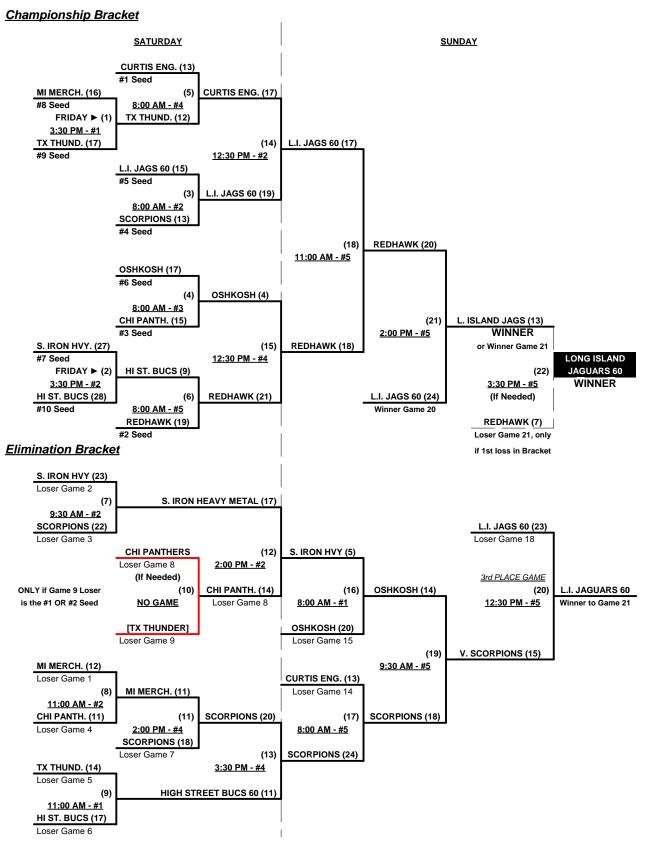

### Men's 60+ AAA Division • 10 Teams

| <u>Win</u> | <u>Loss</u> |   |                             | <u>Win</u> | <u>Loss</u> |    |                          |
|------------|-------------|---|-----------------------------|------------|-------------|----|--------------------------|
| 1          | 1           | 1 | Chicago Panthers (IL)       | 1          | 1           | 7  | Oshkosh Ambass. 60 (WI)  |
| 2          | 0           | 2 | Curtis Engine (MD)          | 2          | 0           | 8  | RedHawk Nation (FL)      |
| •          | •           | 3 | MOVED TO 60-AA              | 1          | 1           | 9  | S. Iron Heavy Metal (CO) |
| 0          | 2           | 4 | High Street Bucs 60's (MD)  | 0          | 2           | 10 | Texas Thunder 60's       |
| 1          | 1           | 5 | L. Island Jaguars 60's (NY) | 1          | 1           | 11 | Vecter Scorpions 60 (FL) |
| 1          | 1           | 6 | Michigan Merchants          |            |             |    |                          |

## Friday • January 22, 2021 • Auburndale Sports Complex • Auburndale

Field address ▶ 299 Florida Citrus Blvd. • Winter Haven, FL 33880

| Time     | #  | Runs | Team Name                   | Field | #  | Runs | Team Name                   |
|----------|----|------|-----------------------------|-------|----|------|-----------------------------|
| 8:00 AM  | 5  | 12   | L. Island Jaguars 60's (NY) | 3     | 8  | 17   | RedHawk Nation (FL)         |
| 8:00 AM  | 1  | 11   | Chicago Panthers (IL)       | 4     | 10 | 4    | Texas Thunder 60's          |
| 8:00 AM  | 11 | 18   | Vecter Scorpions 60 (FL)    | 5     | 9  | 8    | S. Iron Heavy Metal (CO)    |
| 9:30 AM  | 10 | 9    | Texas Thunder 60's          | 3     | 5  | 14   | L. Island Jaguars 60's (NY) |
| 9:30 AM  | 8  | 12   | RedHawk Nation (FL)         | 4     | 1  | 11   | Chicago Panthers (IL)       |
| 9:30 AM  | 7  | 13   | Oshkosh Ambass. 60 (WI)     | 5     | 2  | 20   | Curtis Engine (MD)          |
| 11:00 AM | 9  | 36   | S. Iron Heavy Metal (CO)    | 3     | 6  | 13   | Michigan Merchants          |
| 11:00 AM | 4  | 8    | High Street Bucs 60's (MD)  | 4     | 7  | 16   | Oshkosh Ambass. 60 (WI)     |
| 11:00 AM | 2  | 15   | Curtis Engine (MD)          | 5     | 11 | 10   | Vecter Scorpions 60 (FL)    |
| 12:30 PM | 6  | 23   | Michigan Merchants          | 3     | 4  | 19   | High Street Bucs 60's (MD)  |

Seeding for 60-AAA Three-game-guarantee bracket commencing FRIDAY afternoon • See Bracket for details

**Format:** Two (2) game Round Robin to seed 60-AAA Three-game-guarantee Bracket.

Home Runs - AAA rule = Three (3) per team per game, Outs

#### Men's 60+ AAA Division • 10 Teams

Rev. 01/11/2021