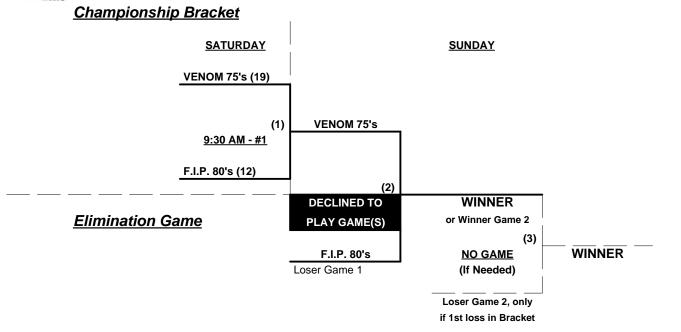

### Men's 75/80+ Gold Division • 4 Teams

| <u>Win</u> | Loss |   | <u>75/80-Platinum</u>    | <u>Win</u> | <u>Loss</u> |   | <u>75-AAA</u>          |
|------------|------|---|--------------------------|------------|-------------|---|------------------------|
| 2          | 1    | 1 | Venom 75's (FL)          | •          | •           | 3 | Blaze/Ted Todd • OUT   |
| 0          | 3    | 2 | Florida Invest. Prop. 80 | 2          | 1           | 4 | Midwest Legends (NE)   |
|            |      |   |                          | 2          | 1           | 5 | Minnesota Masters 75's |

### Friday • January 22, 2021 • Loyce Harpe Park Softball Complex • Lakeland

Field address ▶ 500 West Carter Rd. • Lakeland, FL 33815

| Time    | # | Runs | Team Name                | Field | # | Runs | Team Name                  |
|---------|---|------|--------------------------|-------|---|------|----------------------------|
| 1:00 PM | 5 | 7    | Minnesota Masters 75's   | 3     | 4 | 6    | Midwest Legends (NE)       |
| 1:00 PM | 2 | 6    | Florida Invest. Prop. 80 | 4     | 1 | 17   | Venom 75's (FL)            |
| 2:30 PM | 4 | 25   | Midwest Legends (NE)     | 3     | 2 | 14   | § Florida Invest. Prop. 80 |
| 2:30 PM | 1 | 13   | § Venom 75's (FL)        | 4     | 5 | 12   | Minnesota Masters 75's     |

### Saturday • January 23, 2021 • Loyce Harpe Park Softball Complex • Lakeland

| Time    | # | Runs | Team Name              | Field | # | Runs | Team Name                  |
|---------|---|------|------------------------|-------|---|------|----------------------------|
| 8:00 AM | 5 | 21   | Minnesota Masters 75's | 1     | 2 | 10   | § Florida Invest. Prop. 80 |
| 8:00 AM | 1 | 23   | § Venom 75's (FL)      | 2     | 4 | 32   | Midwest Legends (NE)       |

§ Teams #1-2 GIVE 5-Run equalizer and are HOME in games vs. Teams #4-5

Format: Full (3-game) "Exhibition" Round Robin prior to Best 2 of 3 Championship Series

Teams #1-2 play Best 2 of 3 Series for 75/80-Platinum Championship

NOTE BOTH teams receive 1st Place awards (trophy and rings) in respective divisions

Teams #4-5 play Best 2 of 3 Series for 75-AAA Championship

Home Runs - Open

Pitch Count - Batters start with "1-1" count (WITH Courtesy Foul) per SSUSA Rulebook §6.2 (2020 Rule)