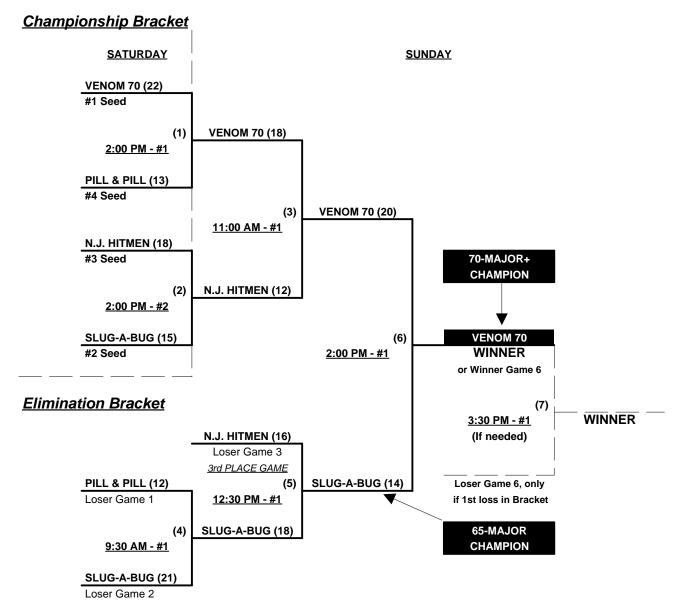

### Men's 65/70+ Platinum Division • 4 Teams

|   | <u>Win</u> | Loss |   |                     | <u>Win</u> | Loss |   |                 |
|---|------------|------|---|---------------------|------------|------|---|-----------------|
| _ | 1          | 2    | 1 | New Jersey Hitmen   | 2          | 1    | 3 | Slug-A-Bug (FL) |
| _ | 0          | 3    | 2 | Pill & Pill 65 (WV) | 3          | 0    | 4 | Venom 70's (FL) |

#### Friday • January 22, 2021 • Walker Road Softball Complex • Lakeland

Field address ▶ 1285 Walker Road • Lakeland, FL 33810

| Time     | # | Runs | Team Name           | Field | # | Runs | Team Name           |
|----------|---|------|---------------------|-------|---|------|---------------------|
| 11:00 AM | 2 | 23   | Pill & Pill 65 (WV) | 4     | 4 | 24   | Venom 70's (FL)     |
| 12:30 PM | 4 | 12   | Venom 70's (FL)     | 4     | 3 | 11   | Slug-A-Bug (FL)     |
| 2:00 PM  | 1 | 25   | New Jersey Hitmen   | 4     | 2 | 18   | Pill & Pill 65 (WV) |
| 3:30 PM  | 3 | 14   | Slug-A-Bug (FL)     | 4     | 1 | 13   | New Jersey Hitmen   |

## Saturday • January 23, 2021 • Walker Road Softball Complex • Lakeland

| Time    | # | Runs | Team Name           | Field | # | Runs | Team Name         |
|---------|---|------|---------------------|-------|---|------|-------------------|
| 9:30 AM | 2 | 8    | Pill & Pill 65 (WV) | 2     | 3 | 16   | Slug-A-Bug (FL)   |
| 9:30 AM | 4 | 19   | Venom 70's (FL)     | 3     | 1 | 18   | New Jersey Hitmen |

Seeding for 70-Major Three-game-guarantee bracket commencing Saturday afternoon • See Bracket for details

Format: Full (3-game) Round Robin to seed 65/70-Platinum Double Elimination Bracket.

NOTE Top finishing 65-Major AND Team #4 receive 1st place awards (trophy & rings)

Home Runs - Major rule = Six (6) per team per game, Outs

NOTE SSUSA Official Rulebook §9.5 (Retrieving Home Run Balls) will be strictly enforced.

Pitch Count - Batters start with "1-1" count (WITH Courtesy Foul) per SSUSA Rulebook §6.2 (2020 Rule)

Run Rules - Five (5) runs per ½ inning at bat (except open inning)

Time Limits - RR = 65 + open inn. • Bracket = 70 + open inn. • Championship game(s) = 7 innings full

Tie Breakers - Head to head (in full RR only), least runs allowed, run differential, coin toss

Rev. 01/11/2021

#### Men's 65/70+ Platinum Division • 4 Teams

Rev. 01/10/2021