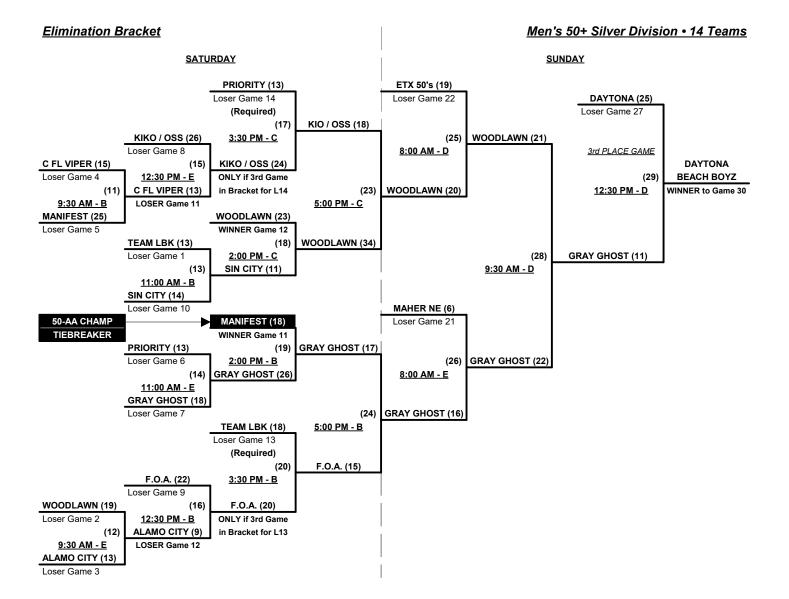

#### Men's 50+ Silver Division • 14 Teams

| <u>Win</u> | <u>Loss</u> |   |                             | <u>Win</u> | <u>Loss</u> |    |                             |
|------------|-------------|---|-----------------------------|------------|-------------|----|-----------------------------|
| 1          | 1           | 1 | A.D.S/Woodlawn Hitting (FL) | 2          | 0           | 8  | Gray Ghost (IL)             |
| 0          | 2           | 2 | Alamo City Heat (TX)        | 0          | 2           | 9  | KIKU/OSS Phil's Paint. (MA) |
| 0          | 2           | 3 | Central Florida Vipers      | 1          | 1           | 10 | Maher Homes NE Elite 50     |
| 2          | 0           | 4 | Crawford Contracting (MI)   | 1          | 1           | 11 | Priority Const./MN L-Jacks  |
| 1          | 1           | 5 | Daytona Beach Boyz (FL)     | 2          | 0           | 12 | Sin City Warriors (NV)      |
| 1          | 1           | 6 | ETX 50's (TX)               | 0          | 2           | 13 | Manifest 50's (TX)          |
| 2          | 0           | 7 | Finance of America (NJ)     | 1          | 1           | 14 | Team LBK (TX)               |

#### Seeding for 50-Silver Three-game-guarantee Bracket commencing FRIDAY afternoon • See Bracket for details

Format: Two (2) game Round Robin to seed 50-Silver Three-game-guarantee Bracket.

**NOTE** Top finishing 50-AAA AND 50-AA teams each earn 1st place awards (trophy & rings)