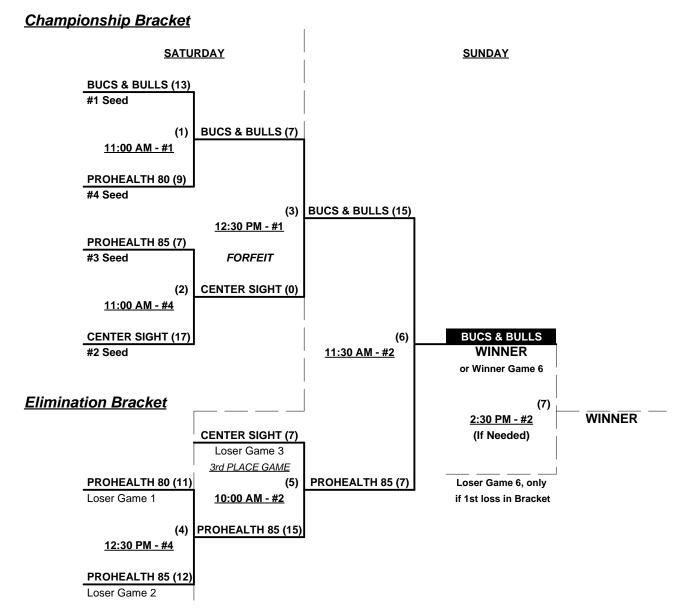

### Men's 80/85+ Gold Division • 4 Teams

| <u>Win</u> | Loss |   |                          | <u>Win</u> | Loss |   |                          |
|------------|------|---|--------------------------|------------|------|---|--------------------------|
| 3          | 0    | 1 | Bucs and Bulls 80's (FL) | 2          | 1    | 3 | Center For Sight 85 (FL) |
| 0          | 3    | 2 | ProHealth Care 80's (WI) | 1          | 2    | 4 | ProHealth Care 85's (MN) |

### Friday • January 22, 2021 • Loyce Harpe Park Softball Complex • Lakeland

Field address ▶ 500 West Carter Rd. • Lakeland, FL 33815

| Time     | # | Runs     | Team Name                | Field | # | Runs | Team Name                |
|----------|---|----------|--------------------------|-------|---|------|--------------------------|
| 8:30 AM  | 1 | 38       | Bucs and Bulls 80's (FL) | 1     | 2 | 10   | ProHealth Care 80's (WI) |
| 8:30 AM  | 4 | <u> </u> | ProHealth Care 85's (MN) | 4     | 3 | 15   | Center For Sight 85 (FL) |
| 10:00 AM | 2 | 8        | ProHealth Care 80's (WI) | 1 1   | 4 | 18   | ProHealth Care 85's (MN) |
| 10:00 AM | 3 | 4        | Center For Sight 85 (FL) | 4     | 1 | 8    | Bucs and Bulls 80's (FL) |

### Saturday • January 23, 2021 • Loyce Harpe Park Softball Complex • Lakeland

| Time    | # | Runs | Team Name                | Field | # | Runs | Team Name                |
|---------|---|------|--------------------------|-------|---|------|--------------------------|
| 8:00 AM | 2 | 9    | ProHealth Care 80's (WI) | 3     | 3 | 23   | Center For Sight 85 (FL) |
| 8:00 AM | 4 | 4    | ProHealth Care 85's (MN) | 4     | 1 | 12   | Bucs and Bulls 80's (FL) |

Seeding for 80/85-Gold Double Elimination bracket commencing Saturday morning • See Bracket for details

Format: Full (3-game) Round Robin to seed 80/85-Gold Double Elimination Bracket.

NOTE Top finishing 80-AAA AND top finishing 85+ Team receive 1st place awards (trophy & rings)