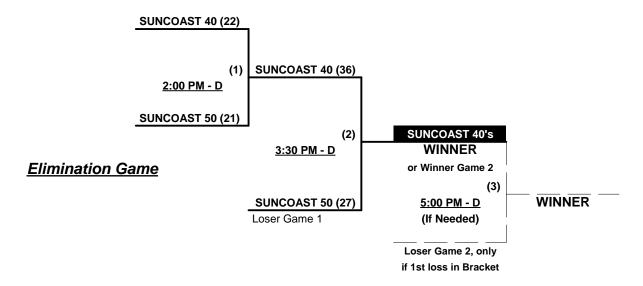

## Men's 40+ Masters/50+ Major Plus Division • 2 Teams

#### **ALL GAMES ON SATURDAY**

MANCAVE (12) Loser Game 2