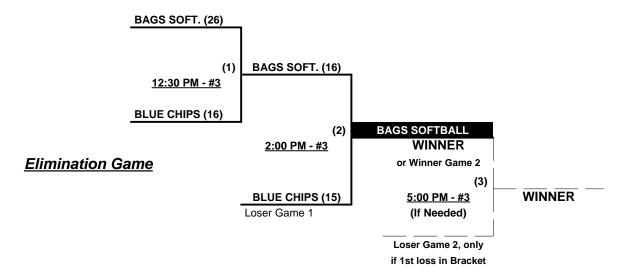

#### Men's 65/70+ Gold Division • 10 Teams

|   | <u>Win</u> | <u>Loss</u> |   |                              | <u>Win</u> | Loss |    |                          |
|---|------------|-------------|---|------------------------------|------------|------|----|--------------------------|
|   | 0          | 2           | 1 | Chicago Prime 65's (IL)      | 1          | 1    | 6  | Stor-A-Way/Grey Sox (WA) |
| _ | 2          | 0           | 2 | Florida Mustangs             | 2          | 0    | 7  | Texas Thunder 65's       |
| _ | 2          | 0           | 3 | L. Island Jags 65's Red (NY) | 0          | 2    | 8  | Handeland Flooring (WI)  |
| _ | 1          | 1           | 4 | MP Comp./Bomb Squad (MI)     | 1          | 2    | 9  | Bags Softball 65 (IA)    |
| • | 2          | 0           | 5 | North Idaho Softball Club    | 0          | 3    | 10 | Blue Chips 65 (IL)       |

### Friday • January 22, 2021 • Walker Road Softball Complex • Lakeland

Field address ▶ 1285 Walker Road • Lakeland, FL 33810

| Time     | #  | Runs          |      | Team Name                   | Field | #  | Runs |   | Team Name                    |
|----------|----|---------------|------|-----------------------------|-------|----|------|---|------------------------------|
| 8:00 AM  | 10 | 10            | В    | lue Chips 65 (IL)           | 1     | 4  | 17   | § | MP Comp./Bomb Squad (MI)     |
| 8:00 AM  | 6  | 12            | § S  | tor-A-Way/Grey Sox (WA)     | 4     | 9  | 26   |   | Bags Softball 65 (IA)        |
| 9:30 AM  | 5  | 25            | § N  | lorth Idaho Softball Club   | 1     | 10 | 21   |   | Blue Chips 65 (IL)           |
| 9:30 AM  | 7  | 18            | Te   | exas Thunder 65's           | 2     | 1  | 10   |   | Chicago Prime 65's (IL)      |
| 9:30 AM  | 2  | 22            | FI   | lorida Mustangs             | 3     | 8  | 12   |   | Handeland Flooring (WI)      |
| 9:30 AM  | 4  | <del>17</del> | M    | IP Comp./Bomb Squad (MI)    | 4     | 6  | 18   |   | Stor-A-Way/Grey Sox (WA)     |
| 11:00 AM | 1  | 5             | С    | chicago Prime 65's (IL)     | 1     | 5  | 14   |   | North Idaho Softball Club    |
| 11:00 AM | 9  | 25            | В    | ags Softball 65 (IA)        | 2     | 7  | 26   | § | Texas Thunder 65's           |
| 11:00 AM | 8  | 16            | H    | landeland Flooring (WI)     | 3     | 3  | 17   |   | L. Island Jags 65's Red (NY) |
| 12:30 PM | 10 | 7             | В    | llue Chips 65 (IL)          | 1     | 2  | 23   | § | Florida Mustangs             |
| 12:30 PM | 3  | 18            | § L. | . Island Jags 65's Red (NY) | 2     | 9  | 17   |   | Bags Softball 65 (IA)        |

<sup>§</sup> Teams #1-8 GIVE 5-Run OR 11-Defensive-player equalizer and are HOME vs. Teams #9-10

#### Seeding for 65/70-Gold Three-game-guarantee bracket commencing Saturday morning • See Bracket for details

Format: Two (2) game Round Robin to seed 70-Major Three-game-guarantee Bracket.

Teams #1-8 play Three-game-guarantee bracket for 65/70-Gold Championship

**NOTE** Top finishing 65-AAA AND Team #8 receive 1st place awards (trophy & rings)

Teams #9-10 play Best 2 of 3 Series for 65-AA Championship ON SATURDAY

Home Runs - Home Run rule of LOWER rated team in game