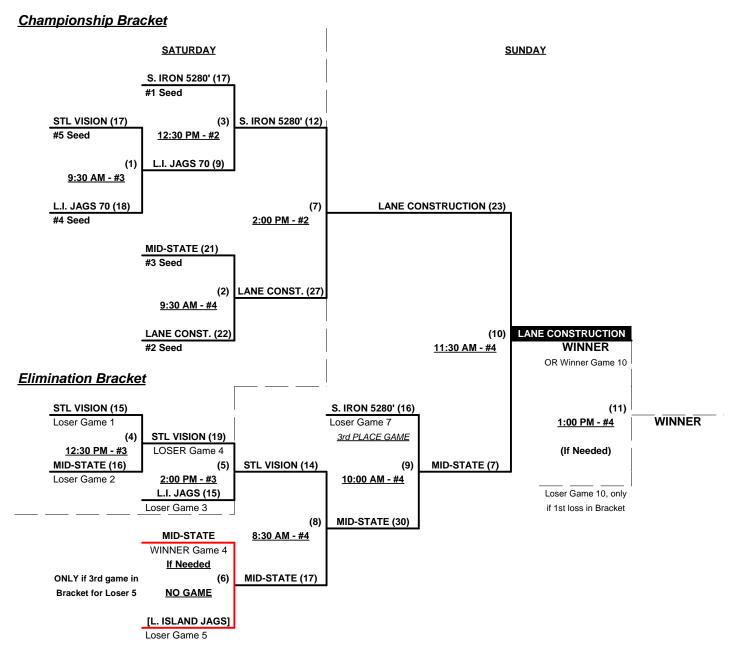

### Men's 70+ Silver Division • 5 Teams

| <u>Win</u> | <u>Loss</u> |   |                            | <u>Win</u> | <u>Loss</u> |   |                         |
|------------|-------------|---|----------------------------|------------|-------------|---|-------------------------|
| 2          | 0           | 1 | Lane Construction (FL)     | 2          | 0           | 4 | Scrap Iron 5280' (CO)   |
| 0          | 2           | 2 | L. Island Jags 70 Red (NY) | 0          | 2           | 5 | STL Vision/Aces 70 (MO) |
| 1          | 1           | 3 | MidState Seniors 70's (IL) |            |             |   |                         |

### Friday • January 22, 2021 • Loyce Harpe Park Softball Complex • Lakeland

Field address ▶ 500 West Carter Rd. • Lakeland, FL 33815

| Time     | # | Runs | Team Name                  | Field | # | Runs | Team Name                  |
|----------|---|------|----------------------------|-------|---|------|----------------------------|
| 11:30 AM | 2 | 10   | L. Island Jags 70 Red (NY) | 1     | 3 | 19   | MidState Seniors 70's (IL) |
| 1:00 PM  | 3 | 15   | MidState Seniors 70's (IL) | 1     | 1 | 17   | Lane Construction (FL)     |
| 1:00 PM  | 5 | 12   | § STL Vision/Aces 70 (MO)  | 2     | 4 | 24   | Scrap Iron 5280' (CO)      |
| 2:30 PM  | 1 | 19   | Lane Construction (FL)     | 1     | 5 | 18   | § STL Vision/Aces 70 (MO)  |
| 2:30 PM  | 4 | 15   | Scrap Iron 5280' (CO)      | 2     | 2 | 9    | L. Island Jags 70 Red (NY) |

§ Team #5 RECEIVES 5-Run equalizer and is VISITOR in ALL games (including bracket)

#### Seeding for 70-Silver Three-game-guarantee bracket commencing Saturday morning • See Bracket for details

Format: Two (2) game Round Robin to seed 70-Silver Three-game-guarantee Bracket.

**NOTE** Top finishing 70-AAA AND Team #5 receive 1st place awards (trophy & rings)