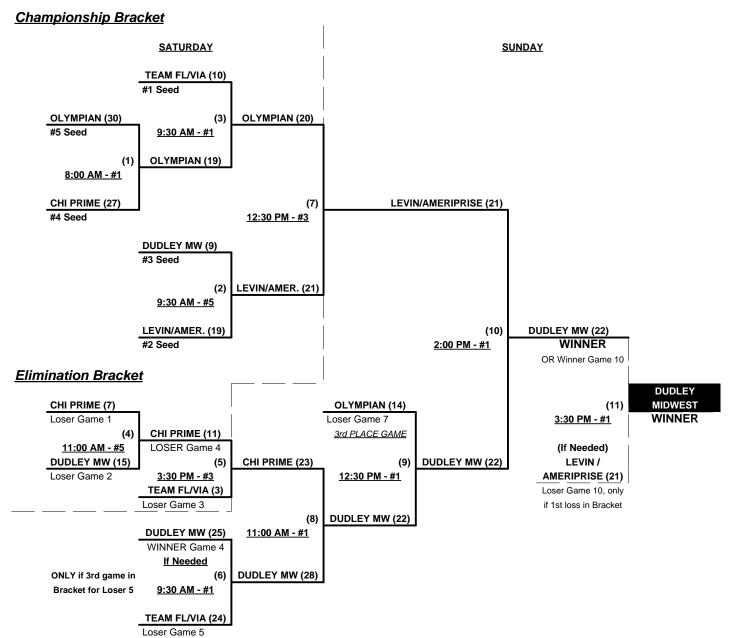

## Men's 60+ Major Division • 5 Teams

| <u>Win</u> | <u>Loss</u> |   |                             | <u>Win</u> | <b>Loss</b> |   |                            |
|------------|-------------|---|-----------------------------|------------|-------------|---|----------------------------|
| 0          | 2           | 1 | Chicago Prime 60s (IL)      | 0          | 2           | 4 | Olympian Athletics 60 (PA) |
| 1          | 1           | 2 | Dudley Lightning MW 60 (MO) | 2          | 0           | 5 | Team Florida/Via Citrus 60 |
| 2          | 0           | 3 | Levin/Ameriprise (FL)       |            |             |   |                            |

## Friday • January 22, 2021 • Auburndale Sports Complex • Auburndale

Field address ▶ 299 Florida Citrus Blvd. • Winter Haven, FL 33880

| Time     | # | Runs | Team Name                   | Field | # | Runs | Team Name                          |
|----------|---|------|-----------------------------|-------|---|------|------------------------------------|
| 11:00 AM | 1 | 9    | Chicago Prime 60s (IL)      | 1     | 5 | 19   | Team Florida/Via Citrus 60         |
| 11:00 AM | 4 | 14   | Olympian Athletics 60 (PA)  | 2     | 2 | 21   | <b>Dudley Lightning MW 60 (MO)</b> |
| 12:30 PM | 3 | 21   | Levin/Ameriprise (FL)       | 1     | 1 | 16   | Chicago Prime 60s (IL)             |
| 12:30 PM | 5 | 21   | Team Florida/Via Citrus 60  | 2     | 4 | 12   | Olympian Athletics 60 (PA)         |
| 2:00 PM  | 2 | 24   | Dudley Lightning MW 60 (MO) | 1     | 3 | 25   | Levin/Ameriprise (FL)              |

Seeding for 60-Major Three-game-guarantee bracket commencing Saturday morning • See Bracket for details

Format: Two (2) game Round Robin to seed 60-Major Three-game-guarantee Bracket.

Home Runs - Major rule = Six (6) per team per game, Outs

#### Men's 60+ Major Division • 5 Teams

Rev. 01/11/2021