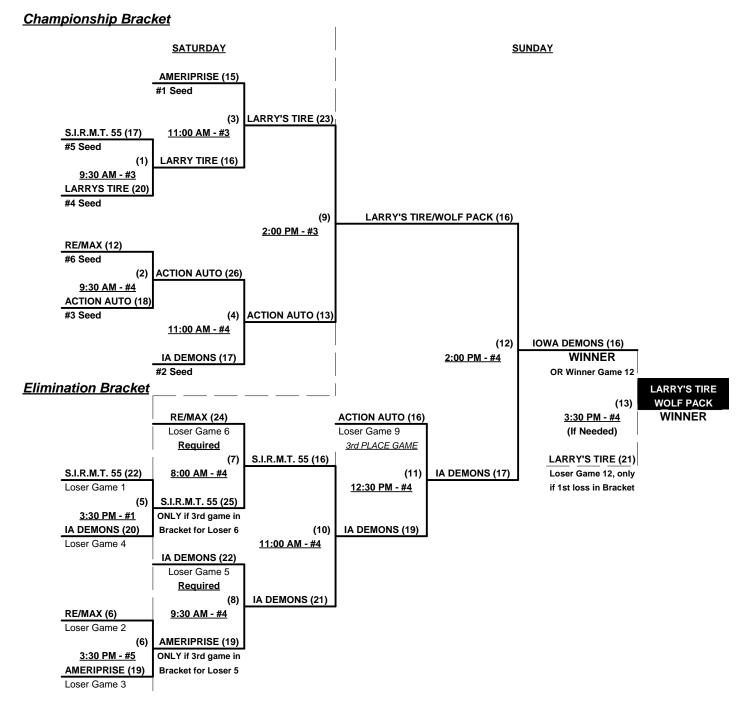

#### Men's 55+ Major Division • 6 Teams

Seeding for 55-Major Three-game-guarantee bracket commencing Saturday morning • See Bracket for details

Format: Two (2) game Round Robin to seed 55-Major Three-game-guarantee Bracket.

Home Runs - Major rule = Six (6) per team per game, Outs

NOTE SSUSA Official Rulebook §9.5 (Retrieving Home Run Balls) will be strictly enforced.

Pitch Count - Batters start with "1-1" count (WITH Courtesy Foul) per SSUSA Rulebook §6.2 (2020 Rule)

Run Rules - Five (5) runs per ½ inning at bat (except open inning)

Time Limits - RR = 65 + open inn. • Bracket = 70 + open inn. • Championship game(s) = 7 innings full

Tie Breakers - Head to head (in full RR only), least runs allowed, run differential, coin toss

Rev. 01/11/2021