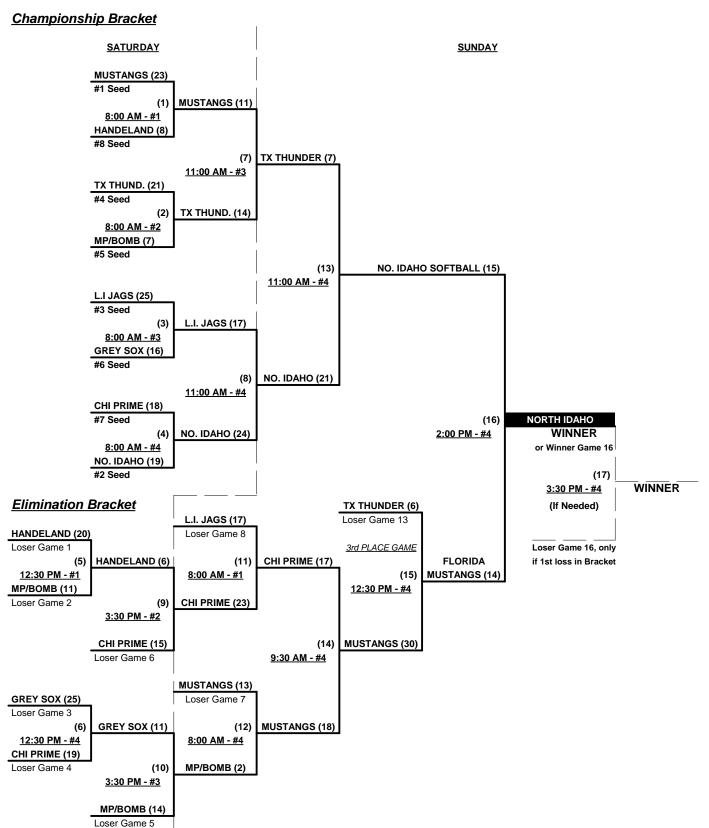

#### Men's 65/70+ Gold Division • 10 Teams

|   | <u>Win</u> | <u>Loss</u> |   |                              | <u>Win</u> | Loss |    |                          |
|---|------------|-------------|---|------------------------------|------------|------|----|--------------------------|
|   | 0          | 2           | 1 | Chicago Prime 65's (IL)      | 1          | 1    | 6  | Stor-A-Way/Grey Sox (WA) |
| _ | 2          | 0           | 2 | Florida Mustangs             | 2          | 0    | 7  | Texas Thunder 65's       |
| _ | 2          | 0           | 3 | L. Island Jags 65's Red (NY) | 0          | 2    | 8  | Handeland Flooring (WI)  |
| _ | 1          | 1           | 4 | MP Comp./Bomb Squad (MI)     | 1          | 2    | 9  | Bags Softball 65 (IA)    |
| • | 2          | 0           | 5 | North Idaho Softball Club    | 0          | 3    | 10 | Blue Chips 65 (IL)       |

### Friday • January 22, 2021 • Walker Road Softball Complex • Lakeland

Field address ▶ 1285 Walker Road • Lakeland, FL 33810

| Time     | #  | Runs          |      | Team Name                   | Field | #  | Runs |   | Team Name                    |
|----------|----|---------------|------|-----------------------------|-------|----|------|---|------------------------------|
| 8:00 AM  | 10 | 10            | В    | lue Chips 65 (IL)           | 1     | 4  | 17   | § | MP Comp./Bomb Squad (MI)     |
| 8:00 AM  | 6  | 12            | § S  | tor-A-Way/Grey Sox (WA)     | 4     | 9  | 26   |   | Bags Softball 65 (IA)        |
| 9:30 AM  | 5  | 25            | § N  | lorth Idaho Softball Club   | 1     | 10 | 21   |   | Blue Chips 65 (IL)           |
| 9:30 AM  | 7  | 18            | Te   | exas Thunder 65's           | 2     | 1  | 10   |   | Chicago Prime 65's (IL)      |
| 9:30 AM  | 2  | 22            | FI   | lorida Mustangs             | 3     | 8  | 12   |   | Handeland Flooring (WI)      |
| 9:30 AM  | 4  | <del>17</del> | M    | IP Comp./Bomb Squad (MI)    | 4     | 6  | 18   |   | Stor-A-Way/Grey Sox (WA)     |
| 11:00 AM | 1  | 5             | С    | chicago Prime 65's (IL)     | 1     | 5  | 14   |   | North Idaho Softball Club    |
| 11:00 AM | 9  | 25            | В    | ags Softball 65 (IA)        | 2     | 7  | 26   | § | Texas Thunder 65's           |
| 11:00 AM | 8  | 16            | H    | landeland Flooring (WI)     | 3     | 3  | 17   |   | L. Island Jags 65's Red (NY) |
| 12:30 PM | 10 | 7             | В    | llue Chips 65 (IL)          | 1     | 2  | 23   | § | Florida Mustangs             |
| 12:30 PM | 3  | 18            | § L. | . Island Jags 65's Red (NY) | 2     | 9  | 17   |   | Bags Softball 65 (IA)        |

<sup>§</sup> Teams #1-8 GIVE 5-Run OR 11-Defensive-player equalizer and are HOME vs. Teams #9-10

#### Seeding for 65/70-Gold Three-game-guarantee bracket commencing Saturday morning • See Bracket for details

Format: Two (2) game Round Robin to seed 70-Major Three-game-guarantee Bracket.

Teams #1-8 play Three-game-guarantee bracket for 65/70-Gold Championship

**NOTE** Top finishing 65-AAA AND Team #8 receive 1st place awards (trophy & rings)

Teams #9-10 play Best 2 of 3 Series for 65-AA Championship ON SATURDAY

Home Runs - Home Run rule of LOWER rated team in game

AAA = Three (3) per team per game, Outs AA

AA = One (1) per team per game, Outs

NOTE SSUSA Official Rulebook §9.5 (Retrieving Home Run Balls) will be strictly enforced.

Pitch Count - Batters start with "1-1" count (WITH Courtesy Foul) per SSUSA Rulebook §6.2 (2020 Rule)

Run Rules - Five (5) runs per ½ inning at bat (except open inning)

Time Limits - RR = 65 + open inn. • Bracket = 70 + open inn. • Championship game(s) = 7 innings full

Tie Breakers - Head to head (in full RR only), least runs allowed, run differential, coin toss

Rev. 01/11/2021

#### Men's 65/70+ Gold Division • 8 Teams

Rev. 01/11/2021