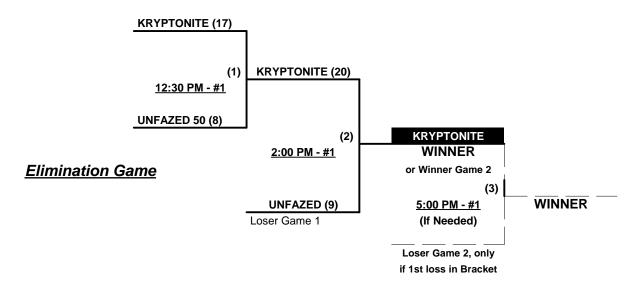

## Women's 40/50+ Major Division • 2 Teams

#### **Championship Bracket**

#### **ALL GAMES ON SATURDAY**