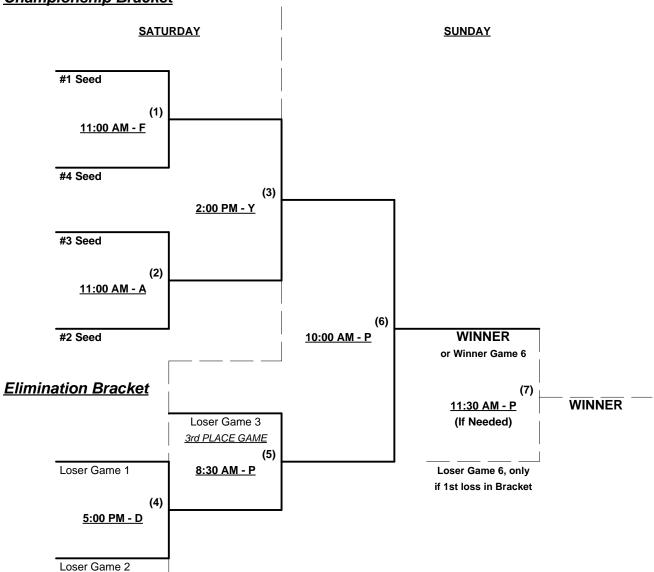

en's 60-Major Double Elimination bracket

Home Runs - Major = 6 per team per game, Outs

**NOTE** SSUSA Official Rulebook §9.5 (Retrieving Home Run Balls) will be strictly enforced.

Pitch Count - All batters start with 1-1 count (WITH courtesy foul) per SSUSA Rulebook §6.2 (Pitch Count)

Run Rules - 5 runs per 1/2 inning at bat (except open inning)

Mercy Rule - Fifteen (15) Runs after five (5) innings (or 20 runs after 4 innings)

Time Limits - RR = 65 + open inn. • Bracket = 70 + open inn. • Championship game(s) = 80 + open inn.

Tie Breakers - Head to head (in full RR only), least runs allowed, run differential, coin toss

Schedule Subject to Change at Discretion of Tournament and Field Directors



Rev. 08/05/2021

## Men's 60+ Major Division • 4 Teams

#### **Championship Bracket**





Rev. 08/05/2021

### Men's 60+ AAA Division • 6 Teams

| <u>Win</u> | <u>Loss</u> |   |                          | <u>Win</u> | <u>Loss</u> |   |                        |
|------------|-------------|---|--------------------------|------------|-------------|---|------------------------|
|            |             | 1 | 2 Out Nightmare (CA)     |            |             | 4 | Silver Stars (CA)      |
|            |             | 2 | Git-R-Done 60 (CA)       |            |             | 5 | Top Gun Lightning (CA) |
|            |             | 3 | New Beginnings 60's (CA) |            |             | 6 | Wongs 60 (CA)          |

## Friday • August 13, 2021 • Big League Dreams Sports Park • Perris

Field address ▶ 2155 Trumble Rd. - Perris, CA 92570

| Time     | # | Runs | Team Name