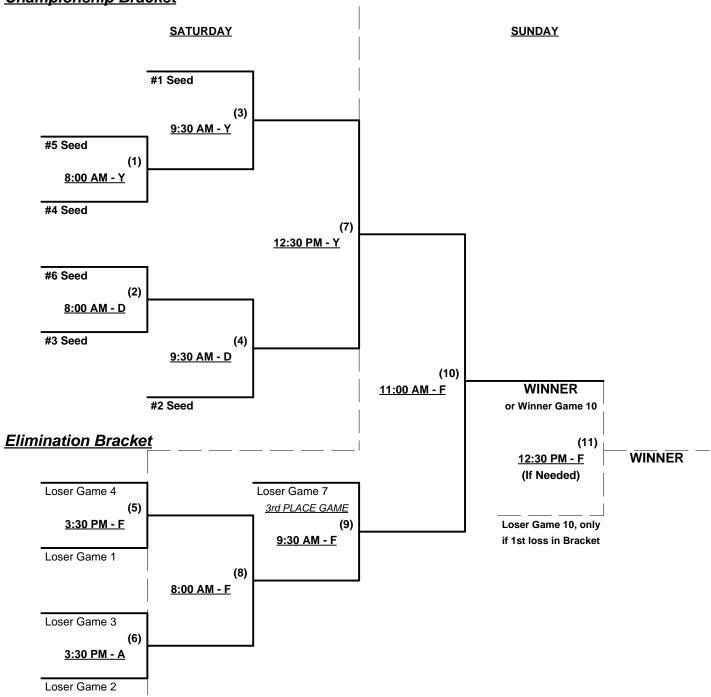

und Robin to seed 60-AAA Double Elimination bracket

Home Runs - AAA = 3 per team per game, Outs

NOTE SSUSA Official Rulebook §9.5 (Retrieving Home Run Balls) will be strictly enforced.

Pitch Count - All batters start with 1-1 count (WITH courtesy foul) per SSUSA Rulebook §6.2 (Pitch Count)

Run Rules - 5 runs per ½ inning at bat (except open inning)

Mercy Rule - Fifteen (15) Runs after five (5) innings (or 20 runs after 4 innings)

Time Limits - RR = 65 + open inn. • Bracket = 70 + open inn. • Championship game(s) = 80 + open inn.

Tie Breakers - Head to head (in full RR only), least runs allowed, run differential, coin toss

Schedule Subject to Change at Discretion of Tournament and Field Directors



Rev. 08/05/2021

## Men's 60+ AAA Division • 6 Teams

### **Championship Bracket**





Rev. 08/05/2021

### Men's 60+ AA Division • 4 Teams

| <u>Win</u> | Loss |   |                       | <u>Win</u> | <u>Loss</u> |   |                         |
|------------|------|---|-----------------------|------------|-------------|---|-------------------------|
|            |      | 1 | Advil Knights 60 (CA) |            |             | 3 | So Cal Riptide 60 (CA)  |
|            |      | 2 | Lights Out-60 (CA)    |            |             | 4 | So-Cal Titans 60's (CA) |

### Friday • August 13, 2021 • Big League Dreams Sports Park • Perris

Field address ► 2155 Trumble Rd. - Perris, CA 92570

| Time    | # | Runs | Team Name               | Field | # | Runs | Team Name               |
|---------|---|------|-------------------------|-------|---|------|-------------------------|
|