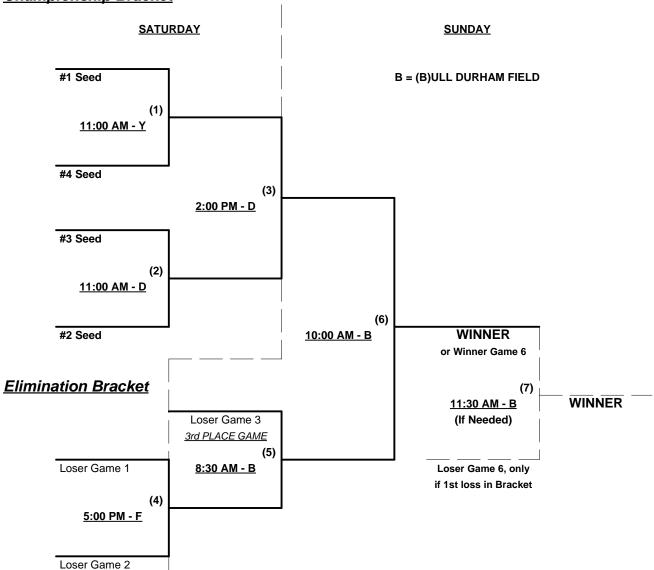

to seed Men's 60-AA Double Elimination bracket

Home Runs - AA = 1 per team per game, Outs

**NOTE** SSUSA Official Rulebook §9.5 (Retrieving Home Run Balls) will be strictly enforced.

Pitch Count - All batters start with 1-1 count (WITH courtesy foul) per SSUSA Rulebook §6.2 (Pitch Count)

Run Rules - 5 runs per 1/2 inning at bat (except open inning)

Mercy Rule - Fifteen (15) Runs after five (5) innings (or 20 runs after 4 innings)

Time Limits - RR = 65 + open inn. • Bracket = 70 + open inn. • Championship game(s) = 80 + open inn.

Tie Breakers - Head to head (in full RR only), least runs allowed, run differential, coin toss

Schedule Subject to Change at Discretion of Tournament and Field Directors



Rev. 08/05/2021

## Men's 60+ AA Division • 4 Teams

### **Championship Bracket**