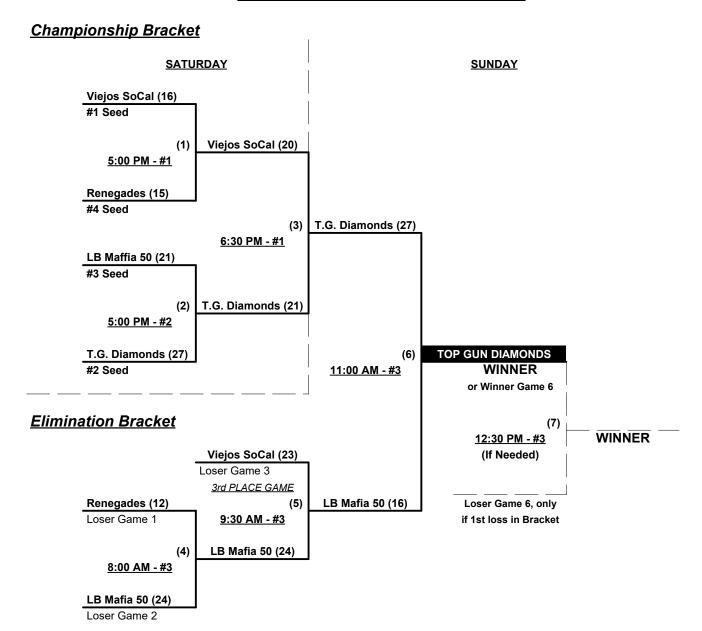

#### Men's 50/55+ Gold Division • 7 Teams

|   | <u>Win</u> | <u>Loss</u> |   | <u>50-AAA</u>         | <u>Win</u> | <u>Loss</u> |   | <u>55/60-Platinum</u>  |
|---|------------|-------------|---|-----------------------|------------|-------------|---|------------------------|
|   | 0          | 2           | 1 | LB Mafia 50's (CA)    | 2          | 0           | 5 | So Cal 55 (CA)         |
| _ | 0          | 2           | 2 | Renegades (AZ)        | 2          | 0           | 6 | So Cal Guys 55's (CA)  |
| _ | 1          | 1           | 3 | Top Gun Diamonds (CA) | 1          | 1           | 7 | Legacy Sports USA (AZ) |
| - | 1          | 1           | 4 | Vieios So Cal (CA)    |            |             |   |                        |

#### Saturday • February 20, 2021 • Pacific Avenue Athletic Complex • Yuma

Field address ▶ 1700 E. Eighth St. • Yuma, AZ 85364

| Time     | # | Runs | Team Name              | Field | # | Runs | Team Name              |
|----------|---|------|------------------------|-------|---|------|------------------------|
| 11:00 AM | 2 | 12   | Renegades (AZ)         | 4     | 6 | 22   | So Cal Guys 55's (CA)  |
| 12:30 PM | 6 | 20   | So Cal Guys 55's (CA)  | 4     | 4 | 16   | Viejos So Cal (CA)     |
| 12:30 PM | 1 | 9    | LB Mafia 50's (CA)     | 5     | 7 | 17   | Legacy Sports USA (AZ) |
| 12:30 PM | 5 | 20   | So Cal 55 (CA)         | 6     | 3 | 17   | Top Gun Diamonds (CA)  |
| 2:00 PM  | 4 | 18   | Viejos So Cal (CA)     | 4     | 2 | 11   | Renegades (AZ)         |
| 2:00 PM  | 7 | 17   | Legacy Sports USA (AZ) | 5     | 5 | 27   | So Cal 55 (CA)         |
| 2:00 PM  | 3 | 16   | Top Gun Diamonds (CA)  | 6     | 1 | 12   | LB Mafia 50's (CA)     |

Seeding for Double Elimination Championship Brackets commencing Saturday afternoon • See brackets

Format: Two (2) game Round Robin to seed 50-AAA & 55/60-Platinum Double Elimination Brackets

Teams #1-4 play Double Elimination Bracket for 50-AAA Championship

Teams #5-7 play Double Elimination Bracket for 55/60-Platinum Championship

Home Runs - Home Run rule of LOWER rated team in game

Major = 6 per team per game, Outs

AAA = 3 per team per game, Outs

**NOTE** SSUSA Official Rulebook §9.5 (Retrieving Home Run Balls) will be strictly enforced.

#### Men's 50+ AAA Division • 4 Teams

Rev. 02/07/2021