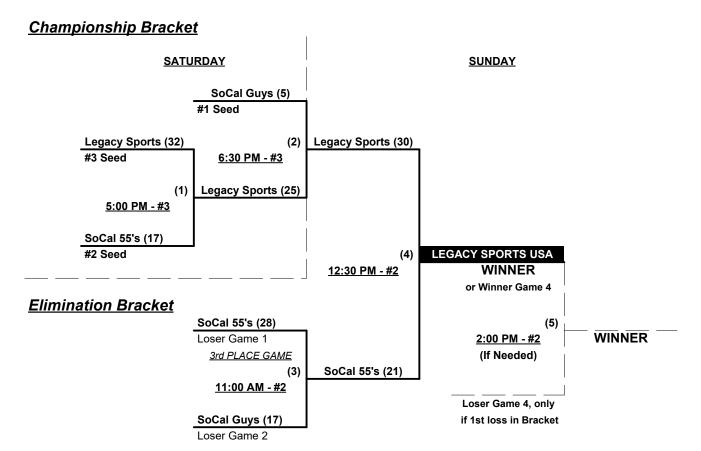

#### Men's 50/55+ Gold Division • 7 Teams

|   | <u>Win</u> | <u>Loss</u> |   | <u>50-AAA</u>         | <u>Win</u> | <u>Loss</u> |   | <u>55/60-Platinum</u>  |
|---|------------|-------------|---|-----------------------|------------|-------------|---|------------------------|
|   | 0          | 2           | 1 | LB Mafia 50's (CA)    | 2          | 0           | 5 | So Cal 55 (CA)         |
| _ | 0          | 2           | 2 | Renegades (AZ)        | 2          | 0           | 6 | So Cal Guys 55's (CA)  |
| _ | 1          | 1           | 3 | Top Gun Diamonds (CA) | 1          | 1           | 7 | Legacy Sports USA (AZ) |
| - | 1          | 1           | 4 | Vieios So Cal (CA)    |            |             |   |                        |

#### Saturday • February 20, 2021 • Pacific Avenue Athletic Complex • Yuma

Field address ▶ 1700 E. Eighth St. • Yuma, AZ 85364

| Time     | # | Runs | Team Name              | Field | # | Runs | Team Name              |
|----------|---|------|------------------------|-------|---|------|------------------------|
| 11:00 AM | 2 | 12   | Renegades (AZ)         | 4     | 6 | 22   | So Cal Guys 55's (CA)  |
| 12:30 PM | 6 | 20   | So Cal Guys 55's (CA)  | 4     | 4 | 16   | Viejos So Cal (CA)     |
| 12:30 PM | 1 | 9    | LB Mafia 50's (CA)     | 5     | 7 | 17   | Legacy Sports USA (AZ) |
| 12:30 PM | 5 | 20   | So Cal 55 (CA)         | 6     | 3 | 17   | Top Gun Diamonds (CA)  |
| 2:00 PM  | 4 | 18   | Viejos So Cal (CA)     | 4     | 2 | 11   | Renegades (AZ)         |
| 2:00 PM  | 7 | 17   | Legacy Sports USA (AZ) | 5     | 5 | 27   | So Cal 55 (CA)         |
| 2:00 PM  | 3 | 16   | Top Gun Diamonds (CA)  | 6     | 1 | 12   | LB Mafia 50's (CA)     |

Seeding for Double Elimination Championship Brackets commencing Saturday afternoon • See brackets

Format: Two (2) game Round Robin to seed 50-AAA & 55/60-Platinum Double Elimination Brackets

Teams #1-4 play Double Elimination Bracket for 50-AAA Championship

Teams #5-7 play Double Elimination Bracket for 55/60-Platinum Championship

Home Runs - Home Run rule of LOWER rated team in game

Major = 6 per team per game, Outs

AAA = 3 per team per game, Outs

**NOTE** SSUSA Official Rulebook §9.5 (Retrieving Home Run Balls) will be strictly enforced.

### Men's 55/60+ Platinum Division • 3 Teams