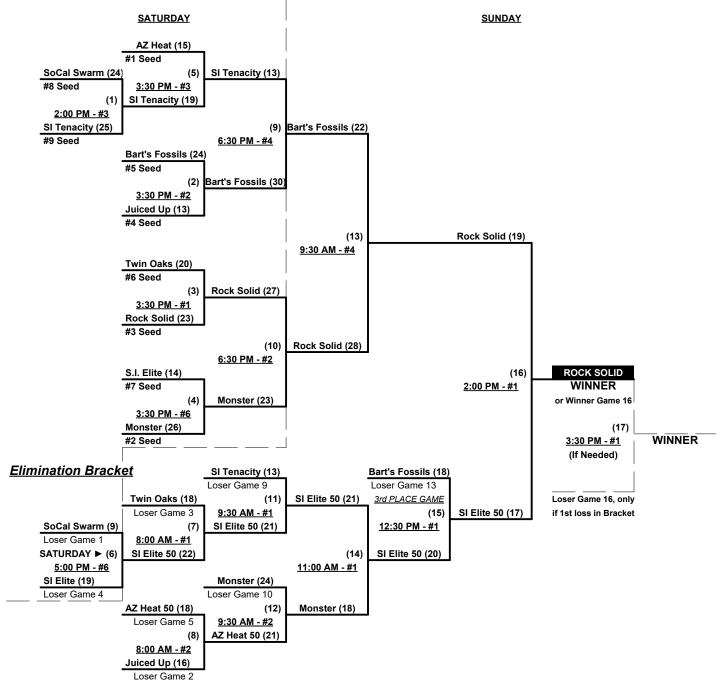

### Men's 50+ Major Division • 9 Teams

| <u>Win</u> | <u>Loss</u> |   |                          | <u>Win</u> | Loss |   |                            |
|------------|-------------|---|--------------------------|------------|------|---|----------------------------|
| 2          | 0           | 1 | Arizona Heat 50's        | 1          | 1    | 6 | Scrap Iron Tenacity (CO)   |
| 1          | 1           | 2 | Bart's Fossils/BL29 (CA) | 1          | 1    | 7 | Scrap Iron/Elite 50's (CO) |
| 0          | 2           | 3 | Juiced Up Athletics (CA) | 0          | 2    | 8 | SoCal Swarm (CA)           |
| 2          | 0           | 4 | Monster Diesel (AZ)      | 1          | 1    | 9 | Twin Oaks Softball (CA)    |
| 1          | 1           | 5 | Rock Solid Concrete (AZ) |            |      |   |                            |

#### Saturday • February 20, 2021 • Pacific Avenue Athletic Complex • Yuma

Field address ▶ 1700 E. Eighth St. • Yuma, AZ 85364

| Time     | # | Runs | Team Name                  | Field | # | Runs       | Team Name                  |
|----------|---|------|----------------------------|-------|---|------------|----------------------------|
| 8:00 AM  | 1 | 20   | Arizona Heat 50's          | 1     | 3 | 5          | Juiced Up Athletics (CA)   |
| 8:00 AM  | 6 | 23   | Scrap Iron Tenacity (CO)   | 4     | 4 | 26         | Monster Diesel (AZ)        |
| 8:00 AM  | 2 | 24   | Bart's Fossils/BL29 (CA)   | 5     | 7 | 13         | Scrap Iron/Elite 50's (CO) |
| 8:00 AM  | 8 | 10   | SoCal Swarm (CA)           | 6     | 5 | <u> 19</u> | Rock Solid Concrete (AZ)   |
| 9:30 AM  | 4 | 27   | Monster Diesel (AZ)        | 4     | 2 | 12         | Bart's Fossils/BL29 (CA)   |
| 9:30 AM  | 7 | 23   | Scrap Iron/Elite 50's (CO) | 5     | 8 | 22         | SoCal Swarm (CA)           |
| 9:30 AM  | 5 | 16   | Rock Solid Concrete (AZ)   | 6     | 9 | 18         | Twin Oaks Softball (CA)    |
| 11:00 AM | 3 | 15   | Juiced Up Athletics (CA)   | 5     | 6 | 18         | Scrap Iron Tenacity (CO)   |
| 11:00 AM | 9 | 21   | Twin Oaks Softball (CA)    | 6     | 1 | 27         | Arizona Heat 50's          |

Seeding for 50-Major Double Elimination bracket commencing Saturday afternoon • See bracket for details

Format: Two (2) game Round Robin to seed 50-Major Double Elimination bracket

Home Runs - Major = 6 per team per game, Outs

#### Men's 50+ Major Division • 9 Teams