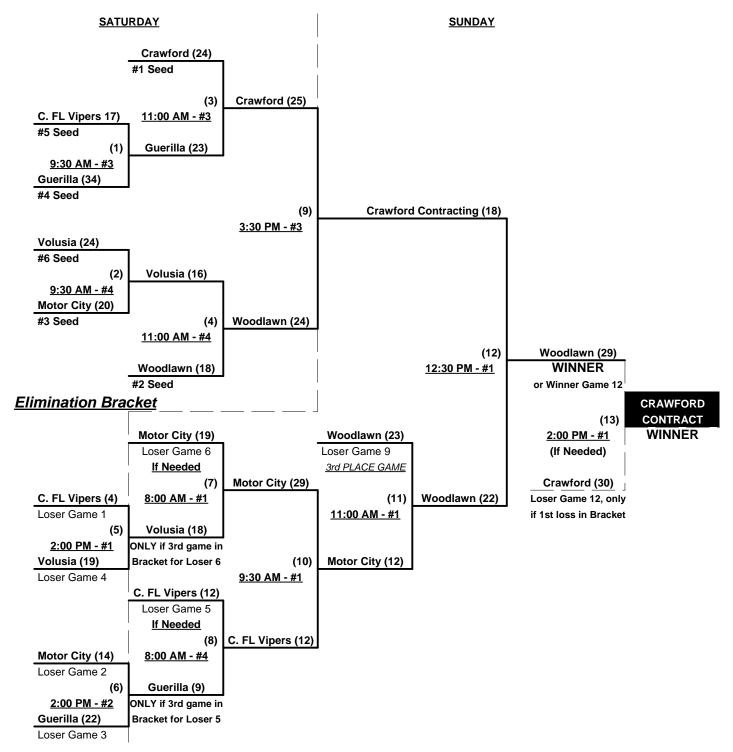

### Men's 50+ AAA Division • 6 Teams

| <u>Win</u> | Loss |   |                                | <u>Win</u>            | <u>Loss</u> |   |                            |
|------------|------|---|--------------------------------|-----------------------|-------------|---|----------------------------|
| 0          | 2    | 1 | Central Florida Vipers         | WITH                  | DREW        | 6 | Paver Sealing USA (FL)     |
| 2          | 0    | 2 | Crawford Contracting (MI)      | racting (MI) WITHDREW |             | 7 | Sandlot Softball (FL)      |
| 1          | 1    | 3 | Guerrilla Media/Nuff Said (FL) | 0                     | 2           | 8 | Volusia Top Gun (FL)       |
| WITH       | DREW | 4 | Gulf Shore Restorations (FL)   | 2                     | 0           | 9 | Woodlawn Hitting 50's (FL) |
| 1          | 1    | 5 | Motor City/Pro-Perform. (MI)   |                       |             |   |                            |

### Friday • March 19, 2021 • Loyce Harpe Park Softball Complex • Lakeland

Field address ▶ 500 West Carter Rd. • Lakeland, FL 33815

| Time     | # | Runs | Team Name                      | Field | # | Runs | Team Name                      |
|----------|---|------|--------------------------------|-------|---|------|--------------------------------|
| 8:30 AM  | 2 | 20   | Crawford Contracting (MI)      | 1     | 3 | 4    | Guerrilla Media/Nuff Said (FL) |
| 8:30 AM  | 5 | 21   | Motor City/Pro-Perform. (MI)   | 2     | 1 | 11   | Central Florida Vipers         |
| 8:30 AM  | 9 | 27   | Woodlawn Hitting 50's (FL)     | 3     | 8 | 17   | Volusia Top Gun (FL)           |
| 10:00 AM | 3 | 12   | Guerrilla Media/Nuff Said (FL) | 1     | 5 | 9    | Motor City/Pro-Perform. (MI)   |
| 10:00 AM | 1 | 11   | Central Florida Vipers         | 2     | 9 | 29   | Woodlawn Hitting 50's (FL)     |
| 10:00 AM | 8 | 17   | Volusia Top Gun (FL)           | 3     | 2 | 24   | Crawford Contracting (MI)      |

Seeding for 50-AAA Three-game-guarantee bracket commencing Saturday morning • See bracket for details

Format: Two (2) game Round Robin to seed 50-AAA Three-game-guarantee bracket

Home Runs - AAA = 3 per team per game, Outs