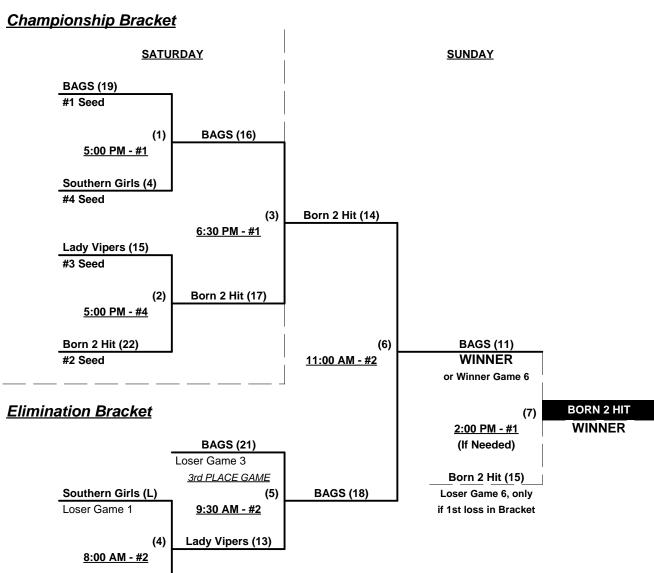

AAA = 3 per team per game, Outs

NOTE SSUSA Official Rulebook §9.5 (Retrieving Home Run Balls) will be strictly enforced.

Pitch Count - Batters start with "1-1" count (WITH Courtesy Foul) per SSUSA Rulebook §6.2 (2021 Rule)

Run Rules - 5 runs per ½ inning at bat (except open inning)

Mercy Rule - Fifteen (15) runs after five (5) innings or 20 after four

Time Limits - RR = 65 + open inn. • Bracket = 70 + open inn. • Championship game(s) = 80 + open inn.

Tie Breakers - Head to head (in full RR only), least runs allowed, run differential, coin toss



Rev. 03/07/2021

## Women's 40/50+ Major Division • 3 Teams





Lady Vipers (W)
Loser Game 2

## SSUSA's Spring National Championships 2021 Polk County, Florida March 19 - 21, 2021

Rev. 03/07/2021

### Women's 50+ AAA Division • 4 Teams