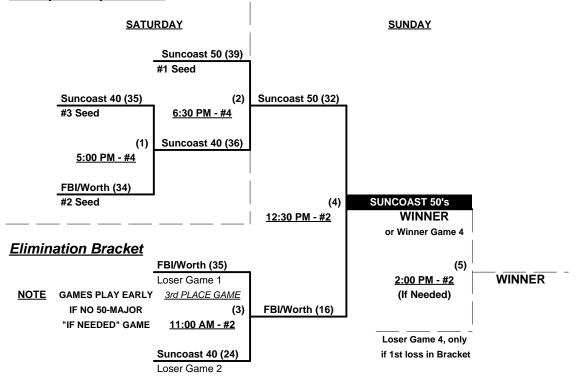

### Men's 40/50+ Major Plus Division • 3 Teams

#### **Championship Bracket**

### Men's 50+ Major Division • 2 Teams

#### **Championship Bracket**

Rev. 03/16/2021