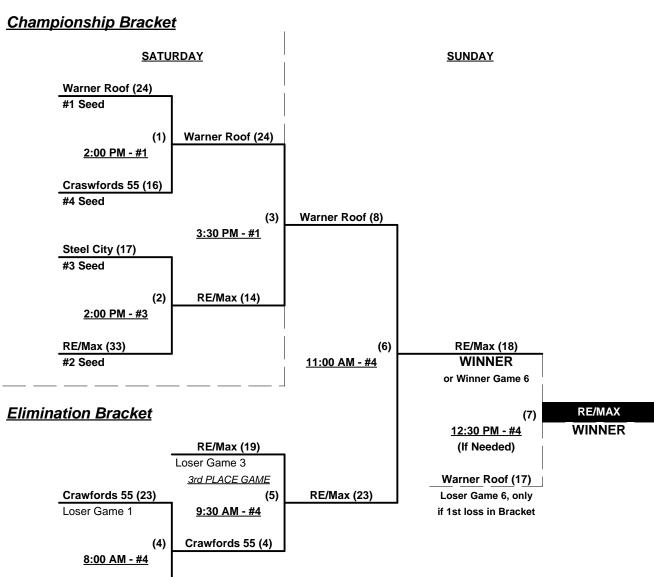

### Men's 55+ Gold Division • 6 Teams

| <u>Win</u> | <u>Loss</u> |   | <u>55-Major</u>            | <u>Win</u> | <u>Loss</u> |   | <u>55-AAA</u>           |
|------------|-------------|---|----------------------------|------------|-------------|---|-------------------------|
| 0          | 3           | 1 | Crawfords 55 (MI)          | 1          | 2           | 5 | Masaryktown Bingo (FL)  |
| 3          | 0           | 2 | RE/MAX (FL)                | 0          | 3           | 6 | Palm Beach Thunder (FL) |
| 2          | 1           | 3 | Steel City A's (PA)        |            |             |   |                         |
| 3          | 0           | 4 | Warner Roof./Nail Gun (IN) |            |             |   |                         |

### Friday • March 19, 2021 • Walker Road Softball Complex • Lakeland

Field address ► 1285 Walker Road • Lakeland, FL 33810

| Time    | # | Runs | Team Name                    | Field | # | Runs |   | Team Name                  |
|---------|---|------|------------------------------|-------|---|------|---|----------------------------|
| 1:00 PM | 6 | 12   | Palm Beach Thunder (FL)      | 4     | 2 | 24   | § | RE/MAX (FL)                |
| 2:30 PM | 1 | 19   | § Crawfords 55 (MI)          | 2     | 5 | 28   |   | Masaryktown Bingo (FL)     |
| 2:30 PM | 3 | 26   | Steel City A's (PA)          | 4     | 4 | 15   |   | Warner Roof./Nail Gun (IN) |
| 4:00 PM | 5 | 8    | Masaryktown Bingo (FL)       | 2     | 3 | 11   | § | Steel City A's (PA)        |
| 4:00 PM | 2 | 24   | RE/MAX (FL)                  | 3     | 1 | 18   |   | Crawfords 55 (MI)          |
| 4:00 PM | 4 | 22   | § Warner Roof./Nail Gun (IN) | 4     | 6 | 10   |   | Palm Beach Thunder (FL)    |

### Saturday • March 20, 2021 • Walker Road Softball Complex • Lakeland

|   | Time    | # | Runs | Team Name               | Field | # | Runs | Team Name                  |
|---|---------|---|------|-------------------------|-------|---|------|----------------------------|
| _ | 8:00 AM | 2 | 24   | § RE/MAX (FL)           | 3     | 5 | 22   | Masaryktown Bingo (FL)     |
|   | 8:00 AM | 6 | 12   | Palm Beach Thunder (FL) | 4     | 3 | 19   | § Steel City A's (PA)      |
|   | 9:30 AM | 1 | 4    | Crawfords 55 (MI)       | 3     | 4 | 19   | Warner Roof./Nail Gun (IN) |

#### Seeding for 55-Major Double Elimination bracket commencing Saturday afternoon • See bracket for details

Format: Three (3) game Round Robin to seed 55-Major Double Elimination bracket

Teams #1-4 play Double Elimination bracket for 55-Major Championship

## Men's 55+ Major Division • 4 Teams

Rev. 03/07/2021