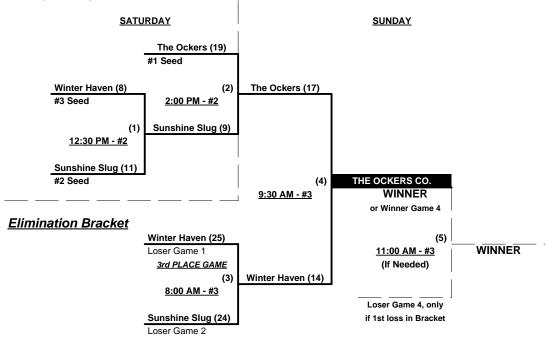

### Men's 60/65+ Gold Division • 6 Teams

|   | <u>Win</u> | <u>Loss</u> |   | <u>60-AAA</u>               | <u>Win</u> | <u>Loss</u> |   | <u>65-Major</u>          |
|---|------------|-------------|---|-----------------------------|------------|-------------|---|--------------------------|
|   | WITH       | DREW        | 1 | Florida Unknowns            | 1          | 2           | 5 | Levin Ameriprise 65 (FL) |
|   | 1          | 2           | 2 | Sunshine Sluggers (FL)      | 1          | 2           | 6 | Slug-A-Bug (FL)          |
| · | 3          | 0           | 3 | The Ockers Company (MA)     | 2          | 1           | 7 | Via Citrus 65 (FL)       |
|   | 1          | 2           | 4 | Winter Haven All-Stars (FL) |            |             |   |                          |

Seeding for Double Elimination Championship brackets commencing Saturday afternoon • See brackets

Format: Mixed (3-game) Round Robin to seed Double Elimination championship brackets

Teams #2-4 play Double Elimination bracket for 60-AAA Championship • INTERNAL SEEDING

Teams #5-7 play Double Elimination bracket for 65-Major Championship • INTERNAL SEEDING

Home Runs - Home Run rule of LOWER rated team in game

Major = 6 per team per game, Outs AAA = 3 per team per game, Outs