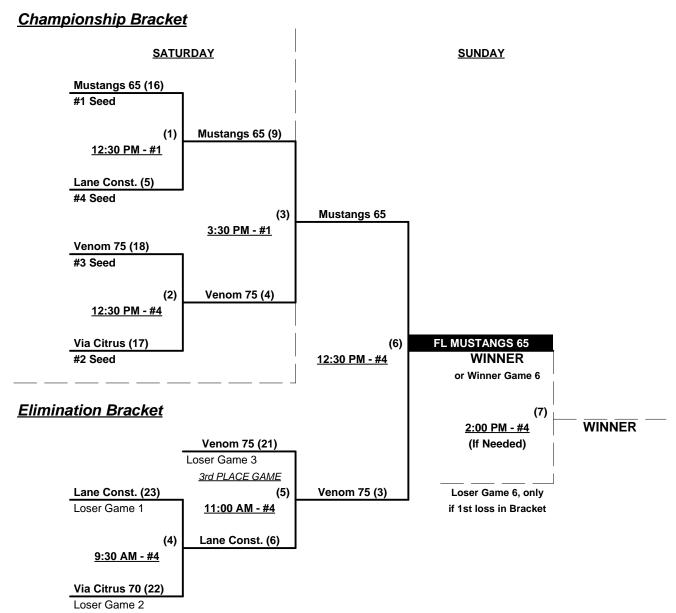

### Men's 65/70/75+ Gold Division • 7 Teams

| <u>Win</u> | Loss |   | 65/70/75-Gold          | <u>Win</u> | Į | <u>Loss</u> |   | <u>70-AAA</u>          |
|------------|------|---|------------------------|------------|---|-------------|---|------------------------|
| 2 (1)      | 1    | 1 | Florida Mustangs 65    | 2          |   | 1           | 5 | Bulls (FL)             |
| 1          | 2    | 2 | Lane Construction (FL) | 2          | Τ | 1           | 6 | Florida Mustangs 70    |
| 2          | 1    | 3 | Via Citrus 70 (FL)     | 0          | T | 3           | 7 | ITC Death & Taxes (FL) |
| 1          | 2    | 4 | Venom 75's (FL)        |            |   |             |   |                        |

### Seeding for Double Elimination Championship brackets commencing Saturday afternoon • See brackets

Format: Mixed (3-game) Round Robin to seed Double Elimination championship brackets

Teams #1-4 play Double Elimination bracket for 65/70/75-Gold Championship

Teams #5-7 play Double Elimination bracket for 70-AAA Championship • INTERNAL SEEDING

Home Runs - Home Run rule of LOWER rated team in game

Major = 6 per team per game, Outs AAA = 3 per team per game, Outs