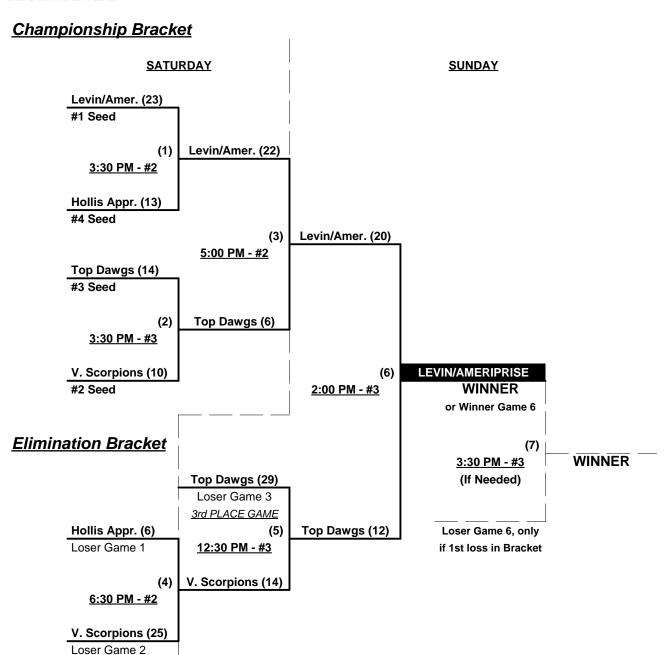

### Men's 60/65+ Platinum Division • 4 Teams

| <u>Win</u> | <u>Loss</u> |   |                             |
|------------|-------------|---|-----------------------------|
| 3          | 0           | 1 | Levin/Ameriprise (FL)       |
| 1          | 2           | 2 | Top Dawgs (FL)              |
| 2          | 1           | 3 | Vecter Scorpions 60 (FL)    |
| 0          | 3           | 4 | Hollis Appraisals 65's (FL) |

#### Seeding for 60/65-Platinum Double Elimination bracket commencing Saturday afternoon • See bracket

Format: Full (3-game) Round Robin to seed 60/65-Platinum Double Elimination bracket

Home Runs - Major = 6, per team per game, Outs