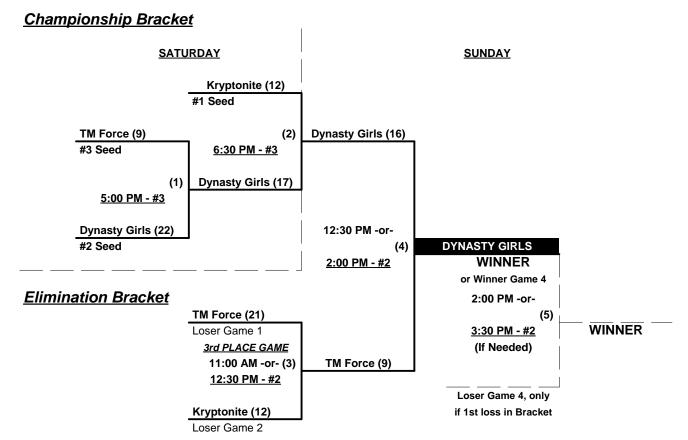

ERNAL SEEDING

Teams #4-7 play Double Elimination bracket for Women's 50-AAA Championship

Home Runs - Home Run rule of LOWER rated team in game

Major = 6 per team per game, Outs AAA = 3 per team per game, Outs

NOTE SSUSA Official Rulebook §9.5 (Retrieving Home Run Balls) will be strictly enforced.

Pitch Count - Batters start with "1-1" count (WITH Courtesy Foul) per SSUSA Rulebook §6.2 (2021 Rule)

Run Rules - 5 runs per ½ inning at bat (except open inning)

Mercy Rule - Fifteen (15) runs after five (5) innings or 20 after four

Time Limits - RR = 65 + open inn. • Bracket = 70 + open inn. • Championship game(s) = 80 + open inn.

Tie Breakers - Head to head (in full RR only), least runs allowed, run differential, coin toss



Rev. 03/07/2021

## Women's 40/50+ Major Division • 3 Teams





Lady Vipers (W)
Loser Game 2

## SSUSA's Spring National Championships 2021 Polk County, Florida March 19 - 21, 2021

Rev. 03/07/2021

### Women's 50+ AAA Division • 4 Teams