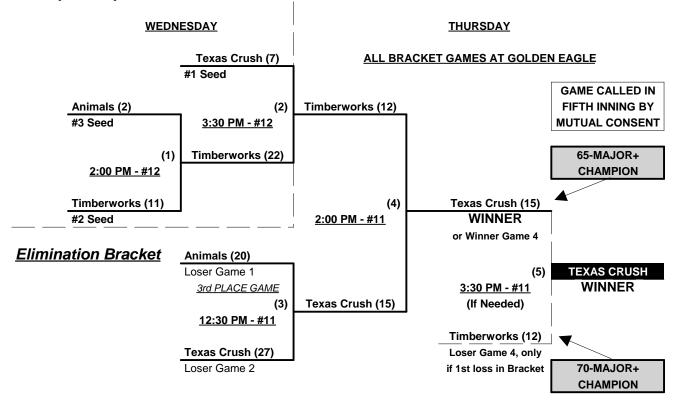

| Major+ = 9 per team per game, OutsMajor = 6 per team per game, OutsPitch Count -Batters start with "1-1" count (WITH waste foul) per SSUSA 2021 Rulebook §6.2 (Pitch CountRun Rules -Five (5) runs per ½ inning at bat (except open inning)MAJOR+ v. MAJOR+ Games • Seven (7) runs per ½ inning at bat (except open inning)Mercy Rule -Fifteen (15) Runs after five (5) innings (or 22/20 runs after 4 innings)Time Limits -RR = 65 + open inn. • Bracket = 70 + open inn. • Championship game(s) = 80 + open inn. |

#### Schedule Subject to Change at Discretion of Tournament and Field Directors



SSUSA's Rock 'n Reno Challenge Cup 2021

Reno & Sparks, Nevada

June 1 - 3, 2021

Rev. 05/13/2021

#### more than just a game ...

### Men's 65/70+ Major Plus Division • 3 Teams

#### **Championship Bracket**





#### SSUSA's Rock 'n Reno Challenge Cup 2021 Reno & Sparks, Nevada

June 1 - 3, 2021

Rev. 05/13/2021

#### Men's 65+ Major Division • 10 Teams

#### Championship Bracket



|                | OF THE P   | ¢           |   | SSUSA's Rock 'n Reno Challenge Cup 2021<br>Reno & Sparks, Nevada<br>June 1 - 3, 2021 |            |             |       |                             |  |  |  |
|----------------|------------|-------------|---|--------------------------------------------------------------------------------------|------------|-------------|-------|-----------------------------|--|--|--|
| US             | A          |             |   | Man'a 65 - Silvar F                                                                  | Nivici     |             | 1 / - | Rev. 05/18/2021