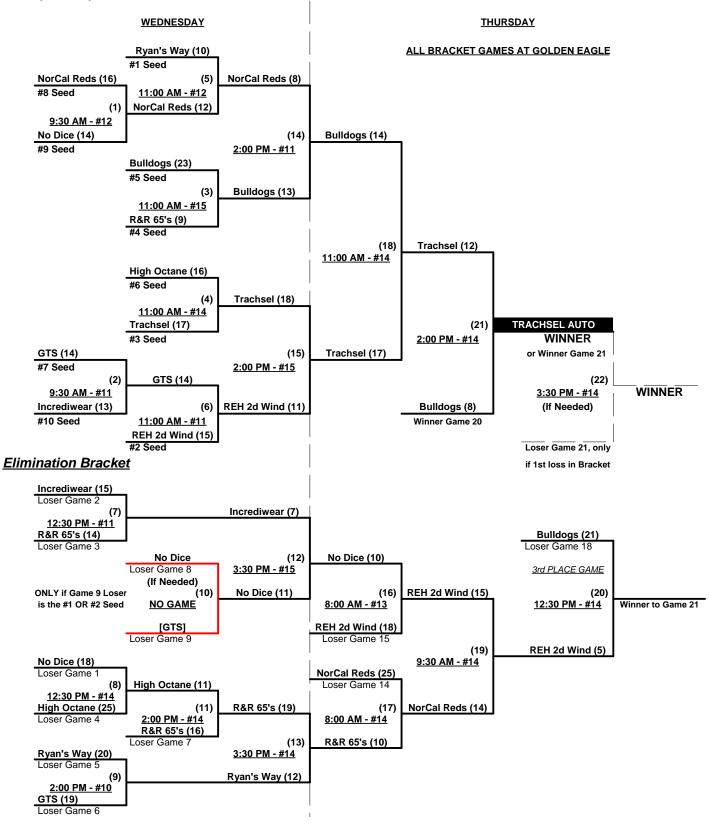

#### Men's 65+ Major Division • 10 Teams

#### Championship Bracket

|                | OF THE P   | ¢           |   | SSUSA's Rock 'n Reno Challenge Cup 2021<br>Reno & Sparks, Nevada<br>June 1 - 3, 2021 |            |             |       |                             |  |  |  |
|----------------|------------|-------------|---|--------------------------------------------------------------------------------------|------------|-------------|-------|-----------------------------|--|--|--|
| US             | A          |             |   | Man'a 65 - Silvar F                                                                  | Nivici     |             | 1 / - | Rev. 05/18/2021             |  |  |  |
| more than just | t a game   |             |   | <u>Men's 65+ Silver D</u>                                                            | 111510     |             | 14    | reams                       |  |  |  |
|                | <u>Win</u> | <u>Loss</u> |   | <u>65-AAA</u>                                                                        | <u>Win</u> | <u>Loss</u> |       | <u>65-AAA</u>               |  |  |  |
|                | 0          | 2           | 1 | Cut Loose 65's (CA)                                                                  | 1          | 1           | 9     | Mountain Mike's Pizza (CA)  |  |  |  |
|                | 1          | 1           | 2 | Excessive Force (CA)                                                                 | 2          | 0           | 10    | Redwood City Blues (CA)     |  |  |  |
|                | 0          | 2           | 3 | Fierce Firearms 65 (UT)                                                              | 1          | 1           | 11    | SportStan/Islanders 65 (HI) |  |  |  |
|                | 0          | 2           | 4 | Git-R-Done 65 (CA)                                                                   | 2          | 0           | 12    | Utah Coyotes                |  |  |  |
| ·              | 0          | 2           | 5 | It's 5:00 Somewhere (CA)                                                             |            |             | -     | <u>65/70-AA</u>             |  |  |  |
|                | 2          | 0           | 6 | Last Call 65 (NV)                                                                    | 1 (1)      | 1 (0)       | 13    | Cascade Thunder (OR)        |  |  |  |
|                | 1          | 1           | 7 | Legends (CA)                                                                         | 2 (1)      | 0 (0)       | 14    | S. Iron Diamonds 65 (CO)    |  |  |  |
|                | 1          | 1           | 8 | Misfits 65 (CA)                                                                      | 0 (0)      | 2 (2)       | 15    | E/W Aircraft Sales 70 (ID)  |  |  |  |