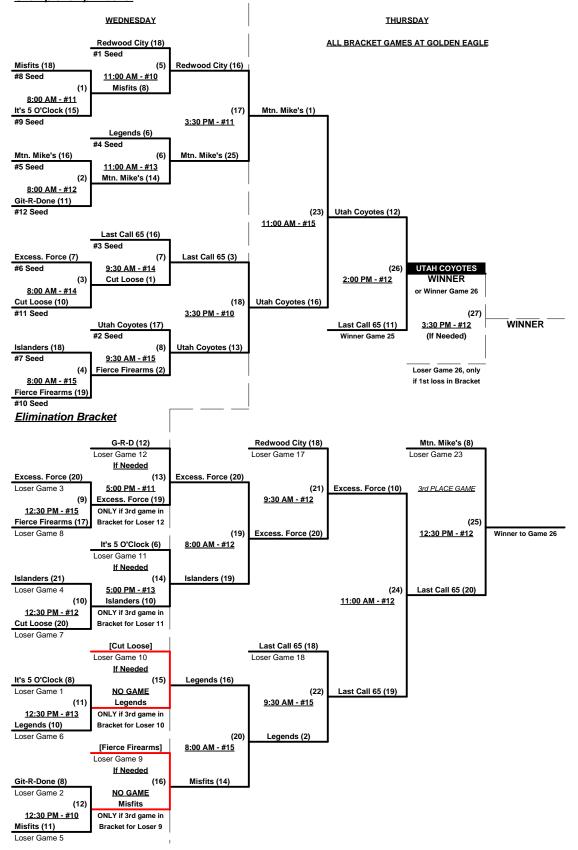

## Men's 65+ Silver Division • 14 Teams

Format: Mixed Round Robin to seed 65-AAA and 65-AA Championship brackets Teams #1-12 play Three-game-guiarantee bracket for 65-AAA Championship Teams #13-15 play Double Elimination bracket for 65/70-AA Championship • INTERNAL SEEDING NOTE Team #15 plays Tuesday games with 70-AAA and seeds for bracket with 65-AA
Home Runs - Home Run rule of LOWER rated team in game AAA = 3 per team per game, Outs AA = 1 per team per game, Outs
NOTE SSUSA Official Rulebook §9.5 (Retrieving Home Run Balls) will be strictly enforced.
Pitch Count - Batters start with "1-1" count (WITH waste foul) per SSUSA 2021 Rulebook §6.2 (Pitch Count) Run Rules - Five (5) runs per ½ inning at bat (except open inning)
Mercy Rule - Fifteen (15) Runs after five (5) innings (or 20 runs after 4 innings)
Time Limits - RR = 65 + open inn. • Bracket = 70 + open inn. • Championship game(s) = 80 + open inn.
Tie Breakers - Head to head (in full RR only), least runs allowed, run differential, coin toss

#### Men's 65+ AAA Division • 12 Teams

SSUSA's Rock 'n Reno Challenge Cup 2021 Reno & Sparks, Nevada

June 1 - 3, 2021

Rev. 05/13/2021