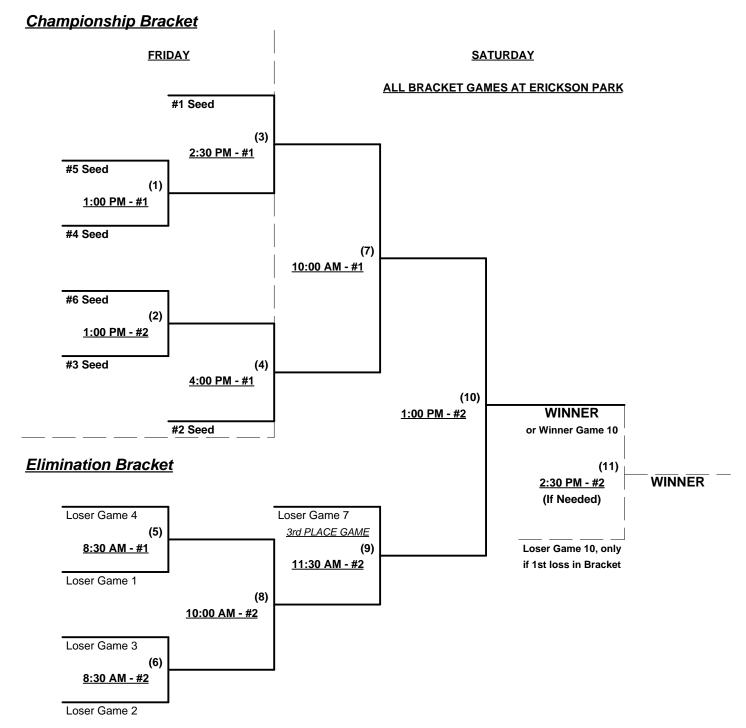

Mixed (3-game) Round Robin to seed Championship brackets for Teams #1-3, Teams #4-8 & Teams 9-10 Format:

Teams #1-3 play Double Elimination bracket for 65/70-Major Championship

Teams #4-9 play Double Elimination bracket for 65/70-Silver Championship