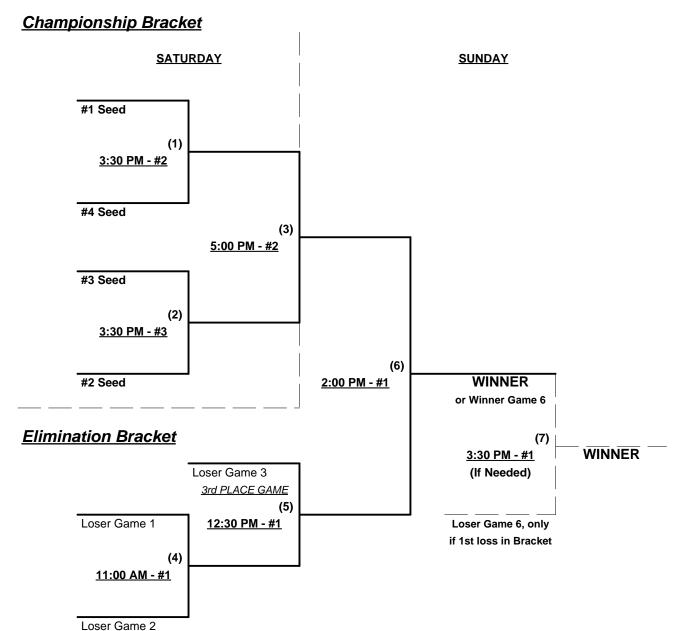

#### Men's 55+ AAA Division • 4 Teams

#### Seeding for 55-AAA Double Elimination bracket commencing Saturday afternoon • See bracket for details

Format: Full (3-game) Round Robin to seed 55-AAA Double Elimination bracket

Home Runs - AAA = 3 per team per game, Outs