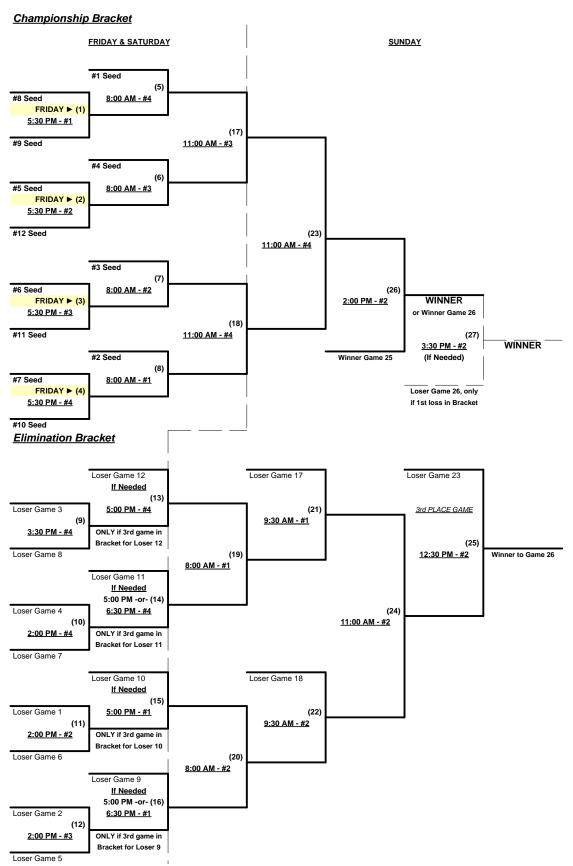

## Men's 60+ Major Division • 4 Teams

Rev. 08/06/2021

#### Seeding for 60-Major Double Elimination bracket commencing Saturday afternoon • See bracket for details

Format: Mixed (3-game) Round Robin to seed 60-Major Double Elimination bracket

Teams #1-4 play Double Elimination bracket for 60-Major Championship

Teams #5-6 play Best 2 of 3 Series for 60-AAA Championship

Home Runs - Home Run rule of LOWER rated team in game

Major = 6 per team per game, Outs AAA = 3 per team per game, Outs

NOTE SSUSA Official Rulebook §9.5 (Retrieving Home Run Balls) will be strictly enforced.