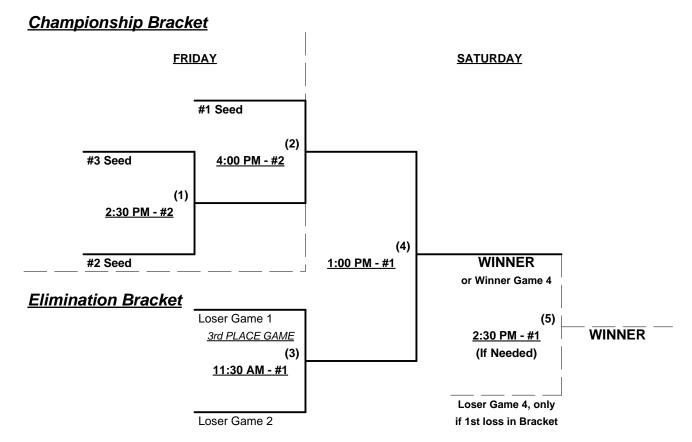

5/70-Major Championship

Teams #4-9 play Double Elimination bracket for 65/70-Silver Championship

Home Runs - Home Run rule of LOWER rated team in game AAA = 3 per team per game, Outs

Major = 6 per team per game, Outs

AA = 1 per team per game, Outs

Pitch Count - All batters start with 1-1 count (WITH courtesy foul) per SSUSA Rulebook §6.2 (Pitch Count) Run Rules - 5 runs per ½ inning at bat (except open inning)

Mercy - 15 runs after 5 inn. (or 20 after 4)

Time Limits - RR = 65 + open inn. • Bracket = 70 + open inn. • Championship game(s) = 80 + open inn.

Tie Breakers - Head to head (in full RR only), least runs allowed, run differential, coin toss

Schedule Subject to Change at Discretion of Tournament and Field Directors



Rev. 08/13/2021

## Men's 65/70 Major Division • 3 Teams





Rev. 08/13/2021

#### Men's 65/70+ Silver Division • 6 Teams