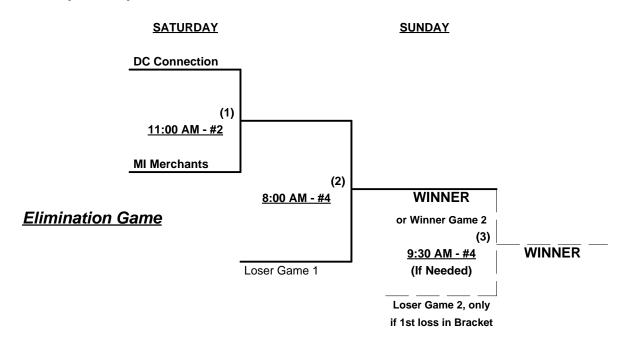

#### Men's 60+ AAA Division • 2 Teams

Teams #5-6 play Best 2 of 3 Series for 60-AAA Championship

Home Runs - Home Run rule of LOWER rated team in game

Major = 6 per team per game, Outs AAA = 3 per team per game, Outs

NOTE SSUSA Official Rulebook §9.5 (Retrieving Home Run Balls) will be strictly enforced.