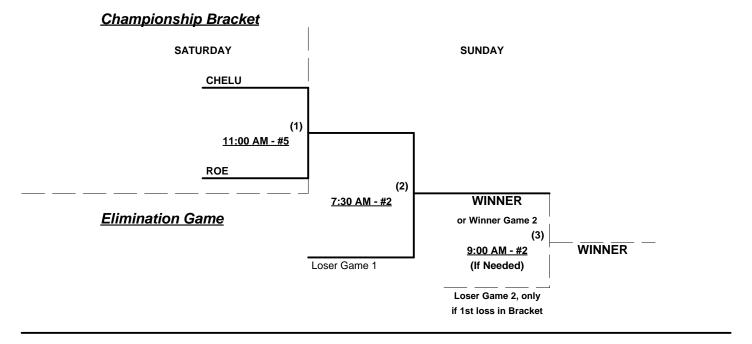

### Men's 60+ AAA Division • 2 Teams

Teams #1-2 play Best 2 of 3 Series for 60-AAA Championship

Teams #3-5 play Double Elimination bracket for 60-AAA Championship • INTERNAL SEEDING

Home Runs - Home Run rule of LOWER rated team in game

AAA Rule = 3 per team per game, Outs AA Rule = 1 per team per game, Outs