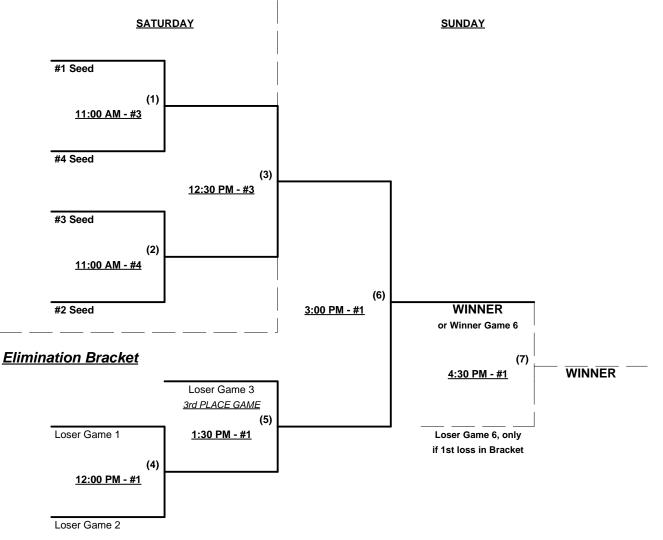

## Men's 55+ AAA Division • 4 Teams

### Championship Bracket

Jim Sherman Memorial Northwest Championships 2021 Salem and Albany, Oregon

July 13 - 15, 2021

Rev. 07/08/2021

#### Seeding for 55-AAA Double Elimination bracket commencing Saturday morning • See bracket for details

Format: Mixed (3-game) Round Robin to seed 55-AAA Double Elimination bracket

Teams #1-4 play Double Elimination bracket for 55-AAA Championship