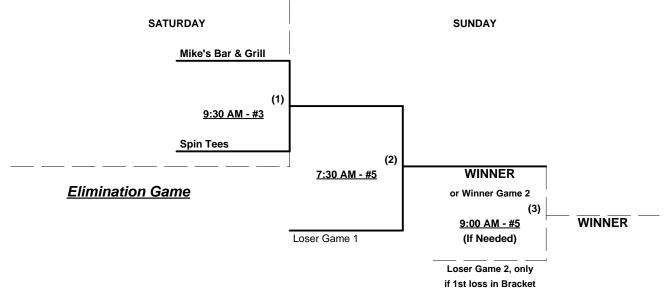

## Men's 55+ AA Division • 2 Teams

### Championship Bracket

Teams #5-6 play Best 2 of 3 Series for 55-AA Championship

Home Runs - Home Run rule of LOWER rated team in game

AAA = 3 per team per game, Outs AA = 1 per team per game, Outs

NOTE SSUSA Official Rulebook §9.5 (Retrieving Home Run Balls) will be strictly enforced.