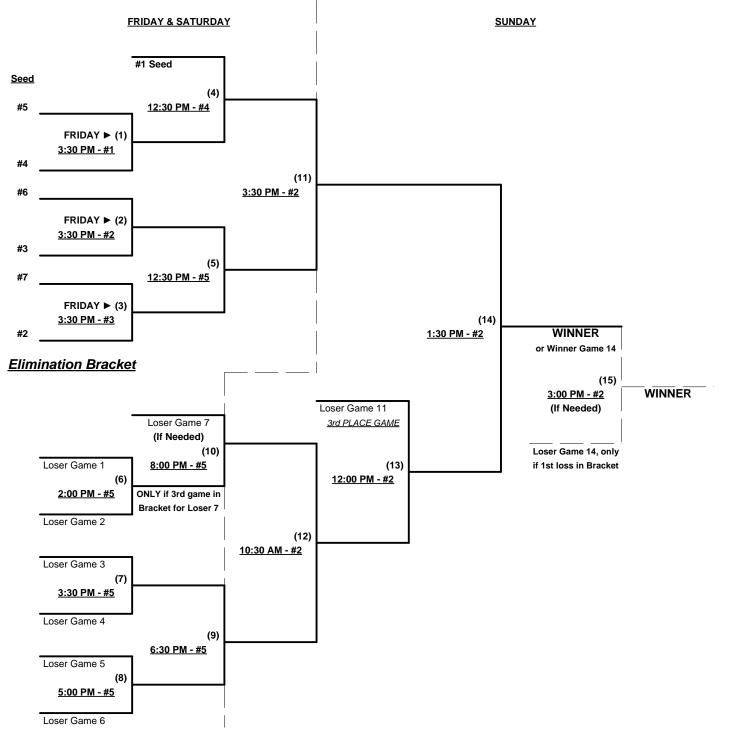

## Men's 55+ AAA Division • 4 Teams

#### Seeding for 55-AAA Double Elimination bracket commencing Saturday morning • See bracket for details

Format: Mixed (3-game) Round Robin to seed 55-AAA Double Elimination bracket

Teams #1-4 play Double Elimination bracket for 55-AAA Championship

Teams #5-6 play Best 2 of 3 Series for 55-AA Championship

Home Runs - Home Run rule of LOWER rated team in game

AAA = 3 per team per game, Outs AA = 1 per team per game, Outs

NOTE SSUSA Official Rulebook §9.5 (Retrieving Home Run Balls) will be strictly enforced.