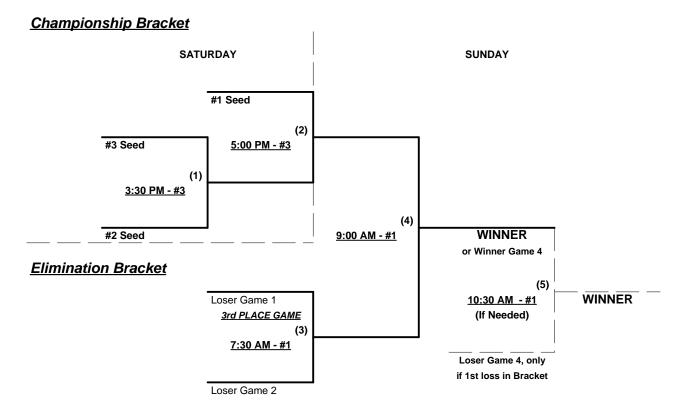

### Men's 60+ Major Division • 7 Teams

Rev. 07/08/2021

Seeding for 60-Major Three-game-guarantee bracket commencing FRIDAY afternoon • See bracket for details

Format: Two (2) game Round Robin to seed 60-Major Three-game-guarantee bracket

Home Runs - Major = 6 per team per game, Outs