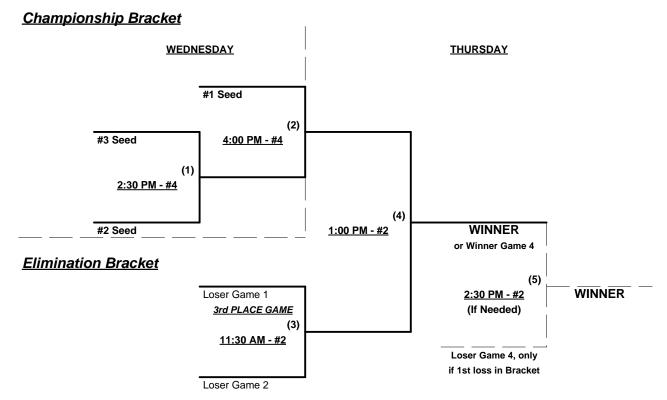

per team per game, Outs

NOTE SSUSA Official Rulebook §9.5 (Retrieving Home Run Balls) will be strictly enforced.

Pitch Count - Batters start with "1-1" count (WITH waste foul) per SSUSA 2021 Rulebook §6.2 (Pitch Count)

Run Rules - 5 runs per ½ inning at bat (except open inning)

Mercy Rule - Fifteen (15) Runs after five (5) innings (or 20 runs after 4 innings)

Time Limits - RR = 65 + open inn. • Bracket = 70 + open inn. • Championship game(s) = 80 + open inn.

Tie Breakers - Head to head (in full RR only), least runs allowed, run differential, coin toss



Loser Game 2

# Jim Sherman Memorial Northwest Championships 2021 Salem, Oregon

July 13 - 15, 2021

Rev. 07/07/2021

## Men's 65+ AAA Division • 4 Teams





July 13 - 15, 2021

Rev. 07/07/2021

## Men's 65+ AA Division • 3 Teams





July 13 - 15, 2021

Rev. 07/07/2021

## Men's 70/75+ Gold Division • 10 Teams

| <u>Win</u> Loss |                           | <u>Win</u> | <u>Loss</u> |    |                             |
|-----------------|---------------------------|------------|-------------|----|-----------------------------|
| 1               | Mr. Plywood (OR)          |            |             | 6  | General Equipment (OR)      |
| 2               | Oregon Crabs              |            |             | 7  | Sidewinders 75's (AZ)       |
| 3               | W.E. Ruth Realty 70 (WA)  |            |             | 8  | Brunette/Spikes (WA)        |
| 4               | Last Call 70 (NV)         |            |             | 9  | W.E. Ruth Realty 75's (WA)  |
| 5               | Seattle Merchants 70 (WA) |