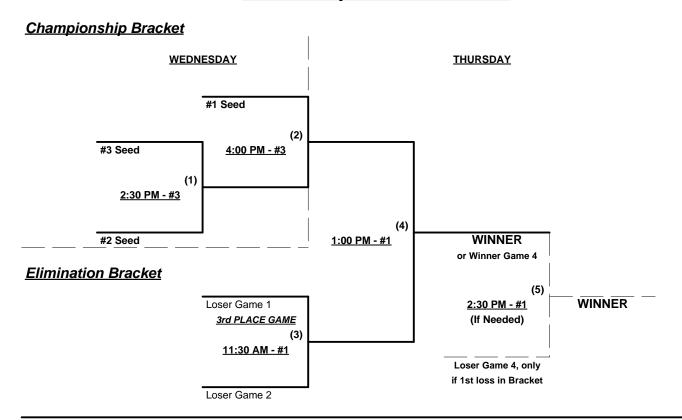

## Men's 75 Major Division • 2 Teams

#### Men's 70/75 Silver Division • 3 Teams