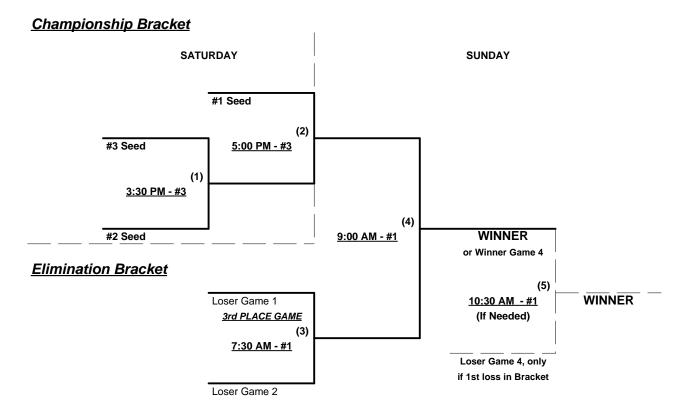

## Men's 70 Major Division • 3 Teams

#### Men's 70 AAA Division • 2 Teams

#### **Championship Bracket**

July 13 - 15, 2021

Rev. 07/07/2021

Format: Mixed (3-game) Round Robin to seed Championship Double Elimination brackets

Teams #1-3 play Double Elimination bracket for 70-Major Championship • INTERNAL SEEDING

Teams #4-5 play Best 2 of 3 Series for 70-AAA Championship