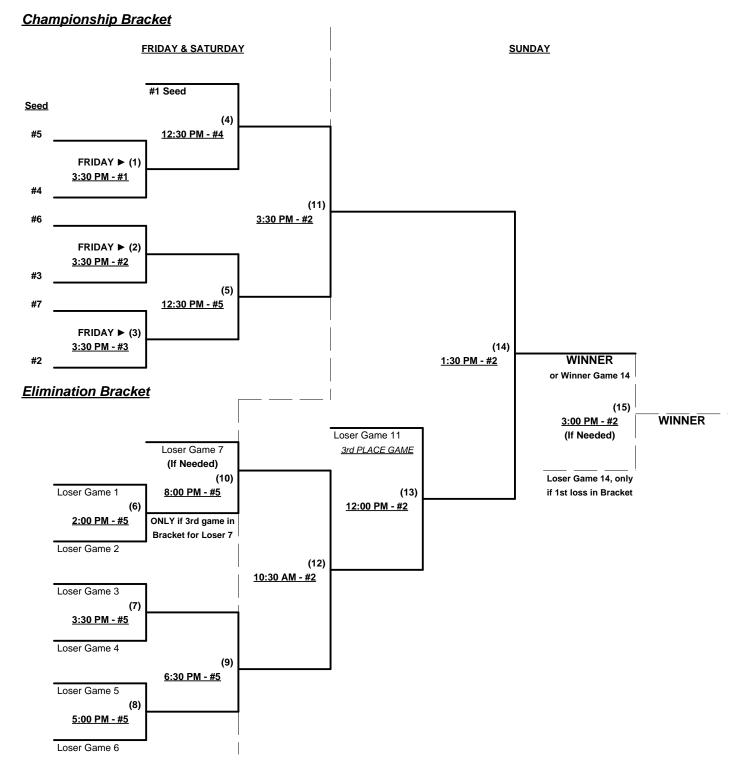

# Jim Sherman Memorial Northwest Championships 2021 Salem and Albany, Oregon July 16 - 18, 2021

Rev. 07/08/2021

# Men's 40+ Masters Major Division • 8 Teams

#### **Championship Bracket SATURDAY** SUNDAY #1 Seed (1) 2:00 PM - #1 #8 Seed (7) 5:00 PM - #1 #4 Seed (2) 2:00 PM - #2 #5 Seed (13)10:30 AM - #3 #3 Seed (3) 2:00 PM - #3 #6 Seed (8) 5:00 PM - #2 (16) #7 Seed 1:30 PM - #3 WINNER (4) 2:00 PM - #4 or Winner Game 16 #2 Seed (17) WINNER 3:00 PM - #3 **Elimination Bracket** (If Needed) Loser Game 13 Loser Game 8 Loser Game 1 3rd PLACE GAME Loser Game 16, only if 1st loss in Bracket (5) (11)6:30 PM - #3 7:30 AM - #3 (15)12:00 PM - #3 Loser Game 2 (9) 8:00 PM - #3 (14) Loser Game 6 9:00 AM - #3 Loser Game 7 Loser Game 3 (6) (12)6:30 PM - #4 7:30 AM - #4 Loser Game 4 (10) 8:00 PM - #4