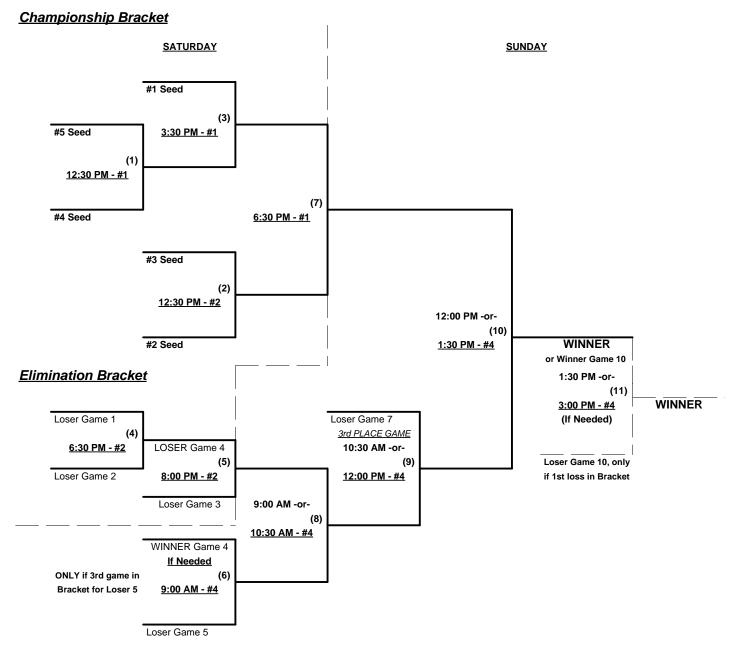

# Men's 40+ Masters Major Division • 8 Teams

#### **Championship Bracket SATURDAY** SUNDAY #1 Seed (1) 2:00 PM - #1 #8 Seed (7) 5:00 PM - #1 #4 Seed (2) 2:00 PM - #2 #5 Seed (13)10:30 AM - #3 #3 Seed (3) 2:00 PM - #3 #6 Seed (8) 5:00 PM - #2 (16) #7 Seed 1:30 PM - #3 WINNER (4) 2:00 PM - #4 or Winner Game 16 #2 Seed (17) WINNER 3:00 PM - #3 **Elimination Bracket** (If Needed) Loser Game 13 Loser Game 8 Loser Game 1 3rd PLACE GAME Loser Game 16, only if 1st loss in Bracket (5) (11)6:30 PM - #3 7:30 AM - #3 (15)12:00 PM - #3 Loser Game 2 (9) 8:00 PM - #3 (14) Loser Game 6 9:00 AM - #3 Loser Game 7 Loser Game 3 (6) (12)6:30 PM - #4 7:30 AM - #4 Loser Game 4 (10) 8:00 PM - #4