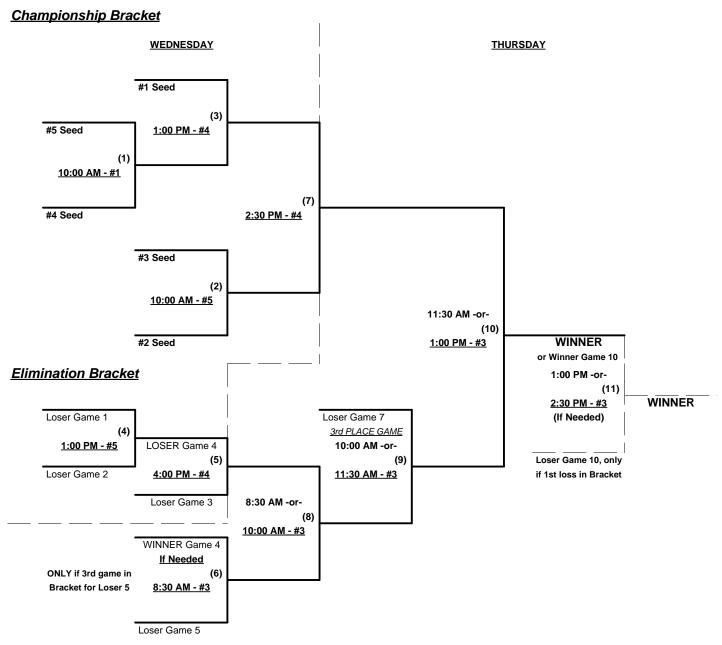

#### **Championship Bracket SATURDAY** SUNDAY #1 Seed (1) 2:00 PM - #1 #8 Seed (7) 5:00 PM - #1 #4 Seed (2) 2:00 PM - #2 #5 Seed (13)10:30 AM - #3 #3 Seed (3) 2:00 PM - #3 #6 Seed (8) 5:00 PM - #2 (16) #7 Seed 1:30 PM - #3 WINNER (4) 2:00 PM - #4 or Winner Game 16 #2 Seed (17) WINNER 3:00 PM - #3 **Elimination Bracket** (If Needed) Loser Game 13 Loser Game 8 Loser Game 1 3rd PLACE GAME Loser Game 16, only if 1st loss in Bracket (5) (11)6:30 PM - #3 7:30 AM - #3 (15)12:00 PM - #3 Loser Game 2 (9) 8:00 PM - #3 (14) Loser Game 6 9:00 AM - #3 Loser Game 7 Loser Game 3 (6) (12)6:30 PM - #4 7:30 AM - #4 Loser Game 4 (10) 8:00 PM - #4