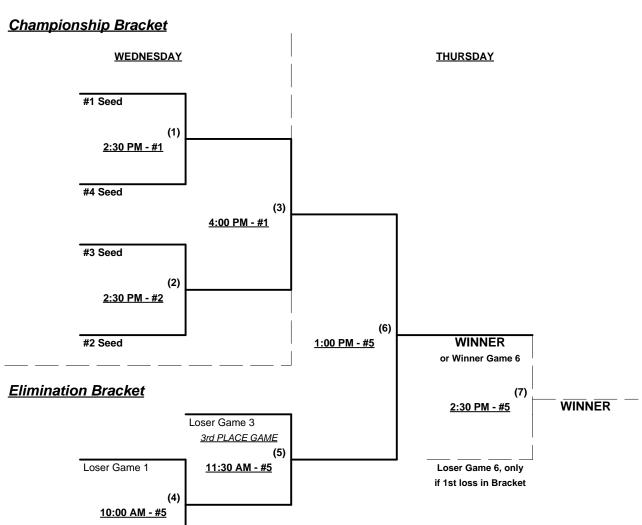

#### Men's 60+ AAA Division • 2 Teams

#### Men's 60+ AA Division • 3 Teams

Rev. 07/07/2021