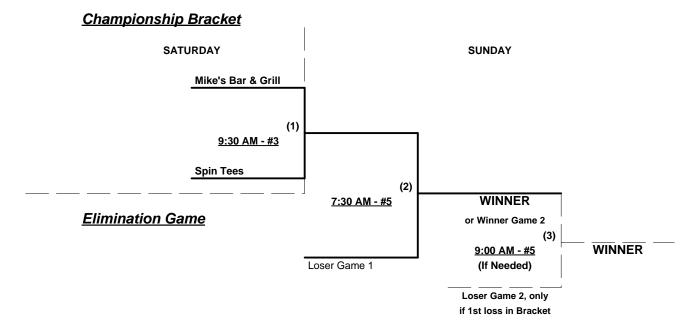

## Men's 55+ AAA Division • 4 Teams

#### **Championship Bracket**

July 13 - 15, 2021

Rev. 07/08/2021

## Men's 55+ Silver Division • 6 Teams

| <u>Win</u> | <u>Loss</u> |   | <u>55-AAA</u>             | <u>Win</u> | <u>Loss</u> |   | <u>55-AA</u>            |
|------------|-------------|---|---------------------------|------------|-------------|---|-------------------------|
|            |             | 1 | Caliber/S.E.A (WA)        |            |             | 5 | Mike's Bar & Grill (WA) |
|            |             | 2 | Sletten (ID)              |            |             | 6 | Spin Tees (WA)          |
|            |             | 3 | Stars & Stripes 55's (OR) |            |             | , |                         |
|            |             | 4 | Wilsons (ID)              |            |             |   |                         |

#### Seeding for 55-AAA Double Elimination bracket commencing Saturday morning • See bracket for details

Format: Mixed (3-game) Round Robin to seed 55-AAA Double Elimination bracket

Teams #1-4 play Double Elimination bracket for 55-AAA Championship

Teams #5-6 play Best 2 of 3 Series for 55-AA Championship

Home Runs - Home Run rule of LOWER rated team in game

AAA = 3 per team per game, Outs AA = 1 per team per game, Outs

NOTE SSUSA Official Rulebook §9.5 (Retrieving Home Run Balls) will be strictly enforced.