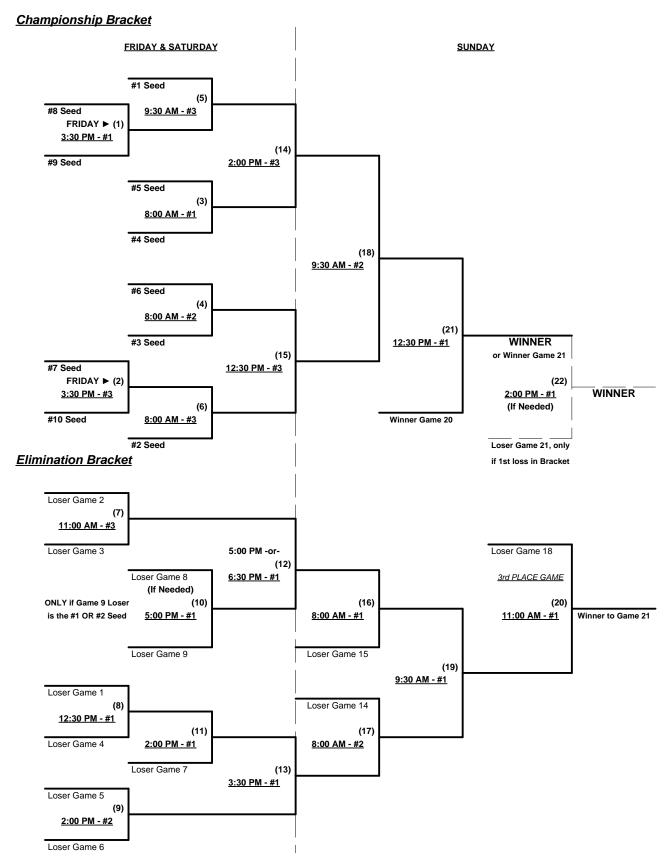

rantee bracket commencing FRIDAY afternoon • See bracket for details

Format: Two (2) game Round Robin to seed 50/55-Gold Three-game-guarantee bracket

Home Runs - AAA = 3 per team per game, Outs

NOTE SSUSA Official Rulebook §9.5 (Retrieving Home Run Balls) will be strictly enforced.

Pitch Count - Batters start with "1-1" count (WITH waste foul) per SSUSA 2021 Rulebook §6.2 (Pitch Count)

Run Rules - 5 runs per ½ inning at bat (except open inning)

Mercy Rule - Fifteen (15) Runs after five (5) innings (or 20 runs after 4 innings)

Time Limits - RR = 65 + open inn. • Bracket = 70 + open inn. • Championship game(s) = 80 + open inn.

Tie Breakers - Head to head (in full RR only), least runs allowed, run differential, coin toss



Rev. 07/08/2021

#### Men's 50/55+ Gold Division • 10 Teams





July 16 - 18, 2021

Rev. 07/08/2021

## Men's 55+ Silver Division • 6 Teams

| <u>Win</u> | <u>Loss</u> |   | <u>55-AAA</u>             | <u>Win</u> | <u>Loss</u> |   | <u>55-AA</u>            |
|------------|-------------|---|---------------------------|------------|-------------|---|-------------------------|
|            |             | 1 | Caliber/S.E.A (WA)        |            |             | 5 | Mike's Bar & Grill (WA) |
|            |             | 2 | Sletten (ID)              |            |             | 6 | Spin Tees (WA)          |
|            |             | 3 | Stars & Stripes 55's (OR) |            |             | , |                         |
|            |             | 4 | Wilsons (ID)              |            |             |   |                         |

# Friday •