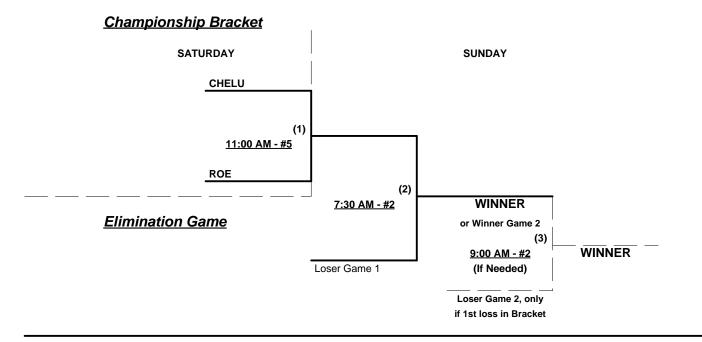

#### Men's 60+ AAA Division • 2 Teams

#### Men's 60+ AA Division • 3 Teams

Rev. 07/07/2021

#### Seeding for 60-AA Double Elimination bracket commencing Saturday afternoon • See bracket for details

Format: Full (4-game) Rouind Robin to seed 60-AA Double Elimination bracket

Teams #1-2 play Best 2 of 3 Series for 60-AAA Championship

Teams #3-5 play Double Elimination bracket for 60-AAA Championship • INTERNAL SEEDING

Home Runs - Home Run rule of LOWER rated team in game

AAA Rule = 3 per team per game, Outs AA Rule = 1 per team per game, Outs