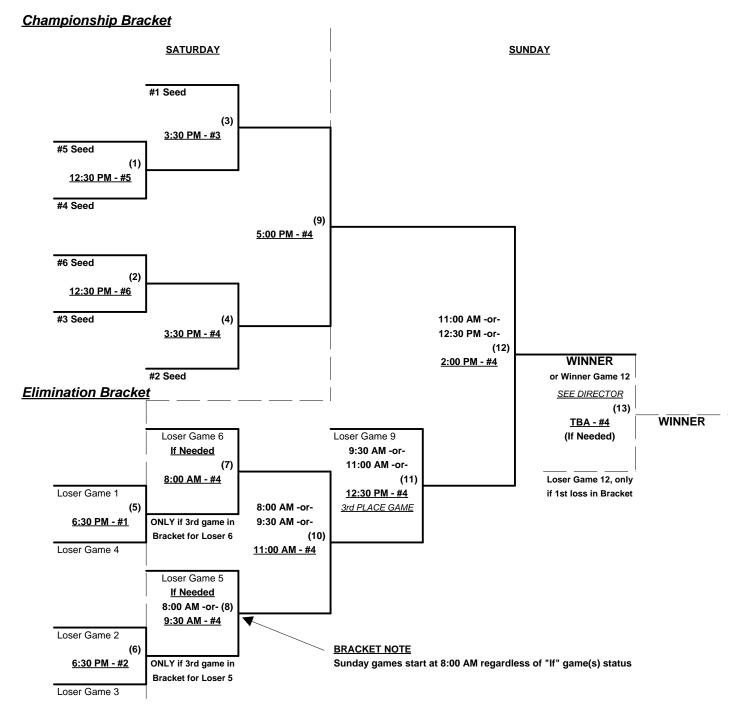

e of LOWER rated team in game
  - AAA = 3 per team per game, Outs AA = 1 per team per game, Outs
  - NOTE SSUSA Official Rulebook §9.5 (Retrieving Home Run Balls) will be strictly enforced.
  - Pitch Count Batters start with "1-1" count (WITH waste foul) per SSUSA Rulebook §6.2 (Pitch Count)
  - Run Rules Five runs per ½ inning at bat (except open inn.)
  - Mercy Rule Fifteen (15) Runs after five (5) innings (or 20 runs after 4 innings)
  - Time Limits RR = 65 + open inn. Bracket = 70 + open inn. Championship game(s) = 80 + open inn.
    - NOTE Seeding Game: 4 Innings, in 45 minutes 5th inning Open

Tie Breakers - Head to head (in full RR only), least runs allowed, run differential, coin toss



Rogers, Arkansas

July 16 - 18, 2021

## Men's 60+ Silver Division • 6 Teams

Rev. 07/16/2021



| STATION STATE                    | SSUSA's Midwest Championships 2021<br>Rogers, Arkansas<br>July 13 - 15, 2021 |                                  |                                                                      |  |  |  |  |  |
|----------------------------------|------------------------------------------------------------------------------|----------------------------------|----------------------------------------------------------------------|--|--|--|--|--|
| more than just a game            | <u>Men's 65/70+ Go</u>                                                       | old Division • 5                 | Rev. 07/03/2021<br>Teams                                             |  |  |  |  |  |
| <u>Win</u> <u>Loss</u><br>1<br>2 | <u>65-Gold</u><br>KC Kids 65's (MO)<br>Carriage Ho