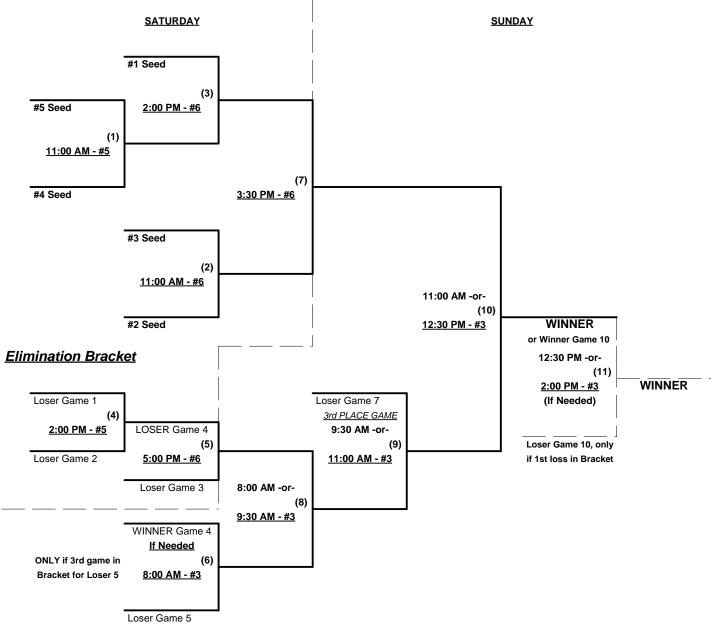

#### Championship Bracket

#### Seeding for Double Elimination Championship brackets commencing Wednesday afternoon - See brackets

Format: Mixed (3-game) Round Robin to seed Double Elimination Championship brackets Teams #1-5 play Double Elimination bracket for 65/70-Silver Championship Teams #6-8 play Double Elimination bracket for 70/75-AA Championship • INTERNAL SEEDING Home Runs - Home Run rule of LOWER rated team in game AA = 1 per team per game, Outs AAA = 3 per team per game, Outs NOTE SSUSA Official Rulebook §9.5 (Retrieving Home Run Balls) will be strictly enforced. Pitch Count - Batters start with "1-1" count (WITH waste foul) per SSUSA Rulebook §6.2 (Pitch Count) Run Rules - Five runs per ½ inning at bat (except open inn.) Mercy Rule - Fifteen (15) Runs after five (5) innings (or 20 runs after 4 innings) Time Limits -  $RR = 65 + open inn. \bullet Bracket = 70 + open inn. \bullet Championship game(s) = 80 + open inn.$ Tie Breakers - Head to head (in full RR only), least runs allowed, run differential, coin toss