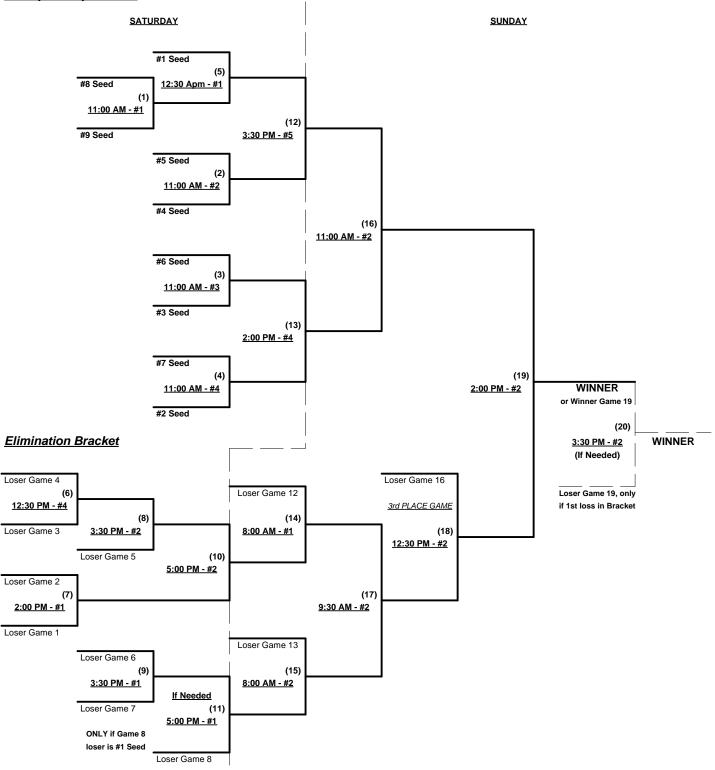

#### Championship Bracket

#### Seeding for 65-Gold Double Elimination bracket commencing Wednesday afternoon • See bracket for details

Format: Full (4-game) Round Robin to seed 65-Gold Double Elimination Bracket

Teams #1-3 play Double Elimination bracket for 65-Gold Championship • INTERNAL SEEDING

NOTE Team #1 must WIN bracket to earn 1st Place awards and 2022 T.O.C. bid in 65-Major

If Team #1 wins, Runner-up earns 1st Place awards and 2022 T.O.C. bid in 65-AAA

Teams #4-5 play Best 2 of 3 Series for 70-Majpr Championship

Tie Breakers - Head to head (in full RR only), least runs allowed, run differential, coin toss

Rogers, Arkansas July 13 - 15, 2021

Rev. 07/03/2021