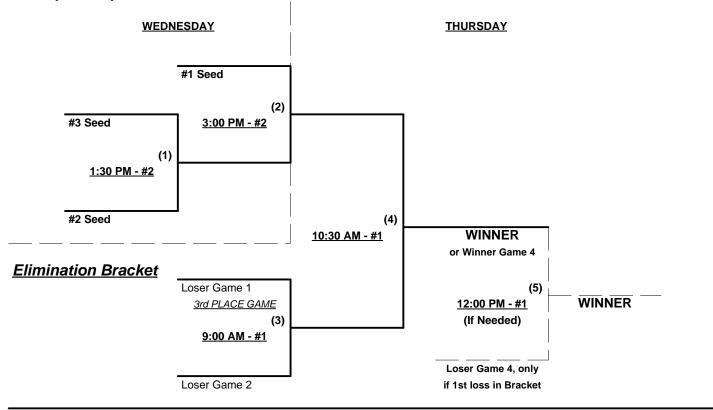

3 Series for 70-Majpr Championship

Home Runs - Home Run rule of LOWER rated team in game

Major = 6 per team per game, OutsAAA = 3 per team per game, OutsNOTESSUSA Official Rulebook §9.5 (Retrieving Home Run Balls) will be strictly enforced.Pitch Count -Batters start with "1-1" count (WITH waste foul) per SSUSA Rulebook §6.2 (Pitch Count)Run Rules -Five runs per ½ inning at bat (except open inn.)Mercy Rule -Fifteen (15) Runs after five (5) innings (or 20 runs after 4 innings)Time Limits -RR = 65 + open inn. • Bracket = 70 + open inn. • Championship game(s) = 80 + open inn.

Tie Breakers - Head to head (in full RR only), least runs allowed, run differential, coin toss



Rogers, Arkansas July 13 - 15, 2021

Rev. 07/03/2021

## Men's 65+ Gold Division • 3 Teams

#### Championship Bracket



## Men's 70+ Major Division • 2 Teams





# SSUSA's Midwest Championships 2021 **Rogers**, Arkansas

July 13 - 15, 2021

Rev. 07/03/2021

## Men's 65/70/75+ Silver Division • 8 Teams

| <u>Win</u> | <u>Loss</u> |   | <u>65/70-Silver</u>       |
|------------|-------------|---|---------------------------|
|            |             | 1 | <b>Robson Ranch Texan</b> |
|            |             | 2 | KC Renegades 70's (M      |
|            |             | 3 | OK-ARK (OK)               |
|            |             | 4 | Texas Raiders             |
|            |             | 5 | USA Patriots (OK)         |
|            |             |   |                           |

າs (TX) MO)

# Win Loss

70/75-AA Not Dead Yet (KS)

6 R & D Leverage (MO) 7

MW Driving School 75 (KS) 8

# Tuesday • July