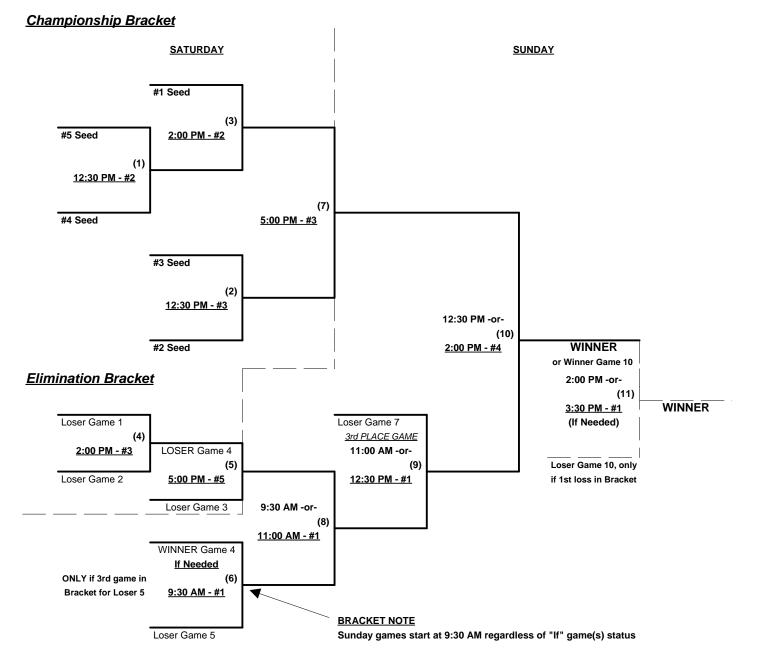

#### Championship Bracket

#### Seeding for 50-Major Three-game-guarantee bracket commencing Saturday afternoon • See bracket for details

Format: ONE (1) Game Round Robin to seed 50-Major Division Three-Game-Guarantee Bracket Home Runs - Major = 6 per team per game, Outs

Mercy Rule - Fifteen (15) Runs after five (5) innings (or 20 runs after 4 innings)

Time Limits - RR = 65 + open inn. • Bracket = 70 + open inn. • Championship game(s) = 80 + open inn. **NOTE** Seeding Game: 4 Innings, in 45 minutes • 5th inning Open

Tie Breakers - Head to head (in full RR only), least runs allowed, run differential, coin toss

Rogers, Arkansas

July 16 - 18, 2021