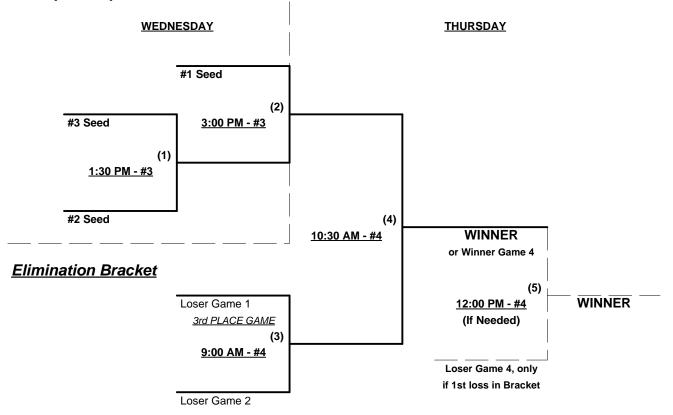

Outs NOTE SSUSA Official Rulebook §9.5 (Retrieving Home Run Balls) will be strictly enforced. Pitch Count - Batters start with "1-1" count (WITH waste foul) per SSUSA Rulebook §6.2 (Pitch Count) Run Rules - Five runs per ½ inning at bat (except open inn.) Mercy Rule - Fifteen (15) Runs after five (5) innings (or 20 runs after 4 innings) Time Limits -  $RR = 65 + open inn. \bullet Bracket = 70 + open inn. \bullet Championship game(s) = 80 + open inn.$ Tie Breakers - Head to head (in full RR only), least runs allowed, run differential, coin toss



Rogers, Arkansas July 13 - 15, 2021

Rev. 07/03/2021

## Men's 65/70+ Silver Division • 5 Teams

### Championship Bracket





Rogers, Arkansas July 13 - 15, 2021

Rev. 07/03/2021

## Men's 70/75+ AA Division • 3 Teams

#### Championship Bracket