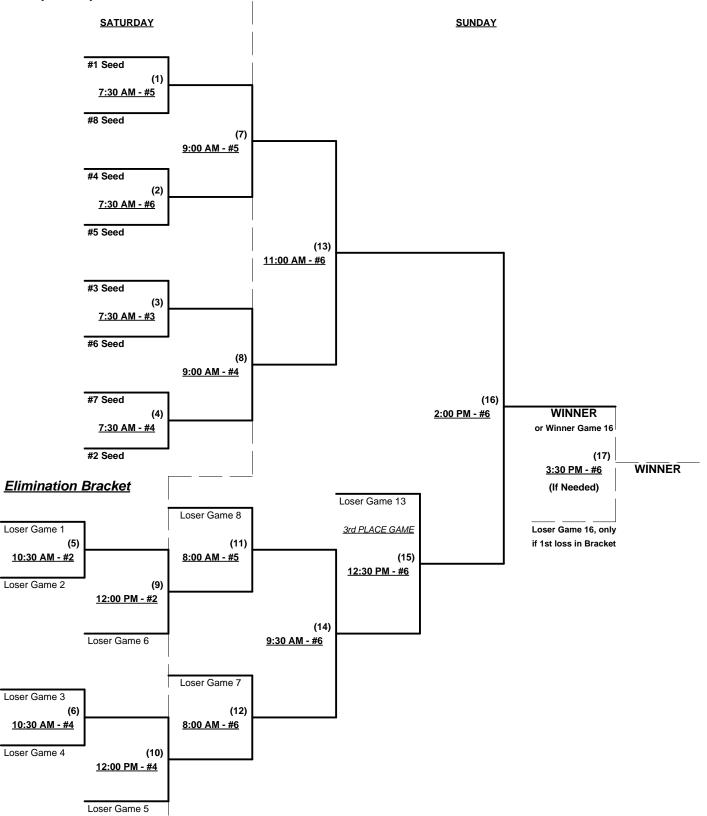

## Men's 65+ Major Division • 2 Teams

#### Championship Bracket

#### ALL GAMES ON SATURDAY

Rev. 07/10/2021