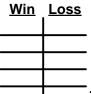

#### Seeding for 60-AAA Three-game-guarantee bracket commencing Saturday morning • See bracket for details

**Format:** Two (2) game Round Robin to seed 60-AAA Three-game-guarantee bracket

Teams #1-8 play Three-game-guarantee bracket for 60-AAA Championship

Teams #9-10 play Best 2 of 3 Series ON SATURDAY for 65-Major Championship

Home Runs - Home Run rule of LOWER rated team in game

Major = 6 per team per game, Outs AAA = 3 per team per game, Outs

NOTE ISA Official Rulebook §9.5 (Retrieving Home Run Balls) will be strictly enforced.

#### Men's 60+ AAA Division • 8 Teams

Rev. 07/10/2021

Rev. 07/10/2021