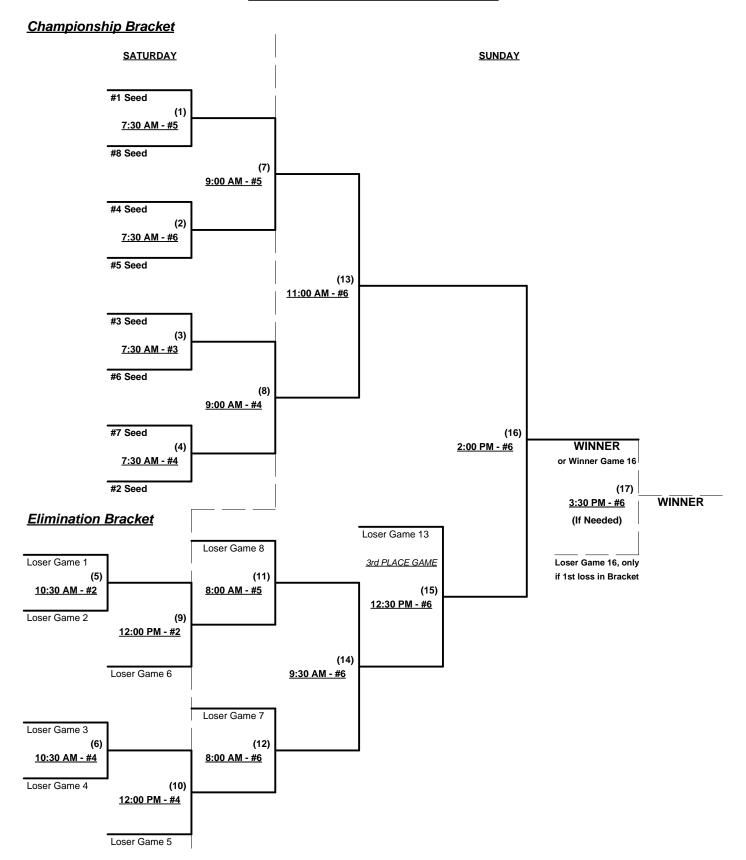

Seeding for 60-Major Three-game-guarantee bracket commencing Saturday afternoon - See bracket for details

Format: Two (2) game Round Robin to seed 60-Major Three-game-guarantee bracket

Home Runs - Major = 6 per team per game, Outs

Mercy Rule - Fifteen (15) Runs after five (5) innings (or 20 runs after 4 innings)

Time Limits - RR = 65 + open inn. • Bracket = 70 + open inn. • Championship game(s) = 80 + open inn.

Tie Breakers - Head to head (in full RR only), least runs allowed, run differential, coin toss