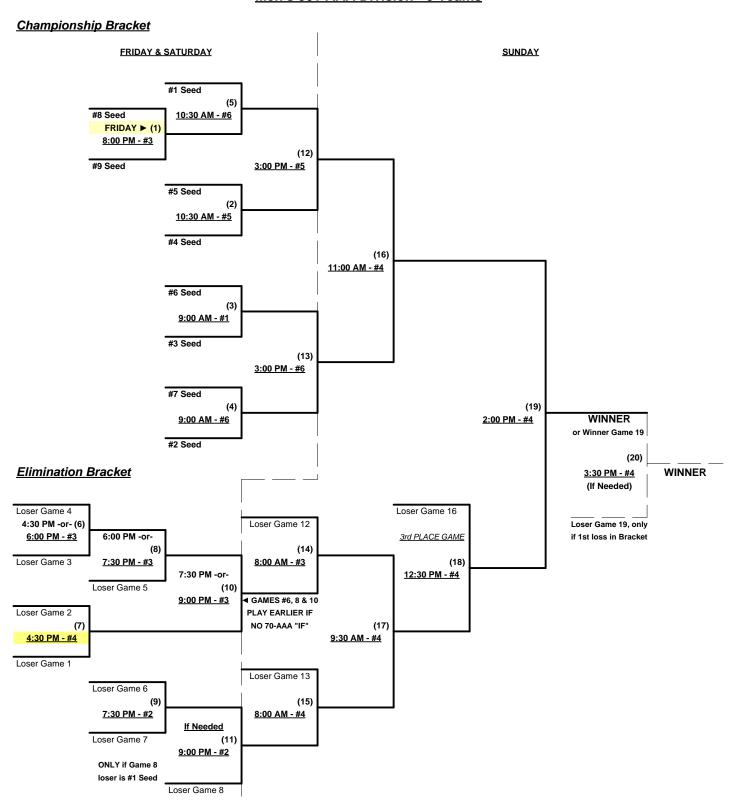

#### Seeding for 50-AAA Three-game-guarantee bracket commencing FRIDAY evening • See bracket for details

Format: Two (2) game Round Robin to seed 50-AAA Three-game-guarantee bracket

Home Runs - AAA = 3 per team per game, Outs

Mercy Rule - Fifteen (15) Runs after five (5) innings (or 20 runs after 4 innings)

Time Limits - RR = 65 + open inn. • Bracket = 70 + open inn. • Championship game(s) = 80 + open inn.

Tie Breakers - Head to head (in full RR only), least runs allowed, run differential, coin toss