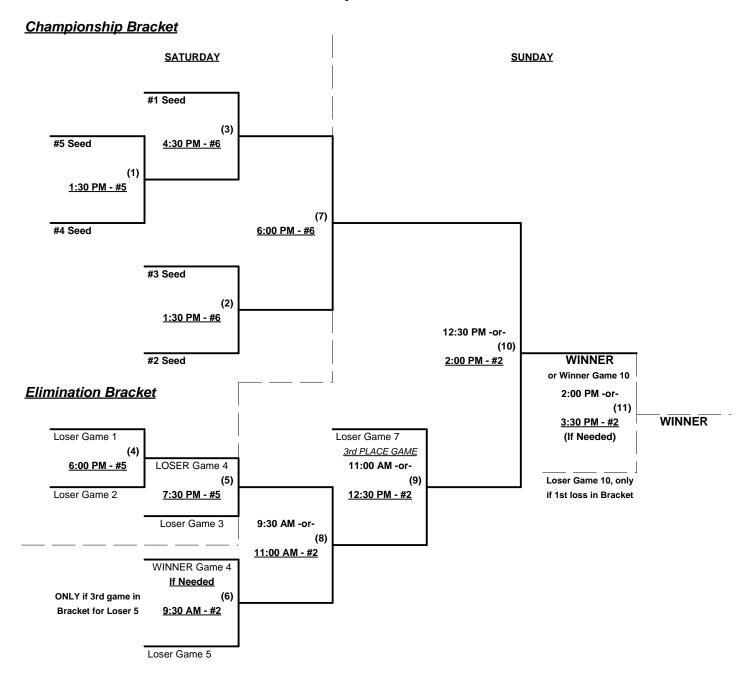

Seeding for 50-Major Three-game-guarantee bracket commencing Saturday afternoon - See bracket for details

Format: Two (2) game Round Robin to seed 50-Major Three-game-guarantee bracket

Home Runs - Major = 6 per team per game, Outs

Mercy Rule - Fifteen (15) Runs after five (5) innings (or 20 runs after 4 innings)

Time Limits - RR = 65 + open inn. • Bracket = 70 + open inn. • Championship game(s) = 80 + open inn.

Tie Breakers - Head to head (in full RR only), least runs allowed, run differential, coin toss