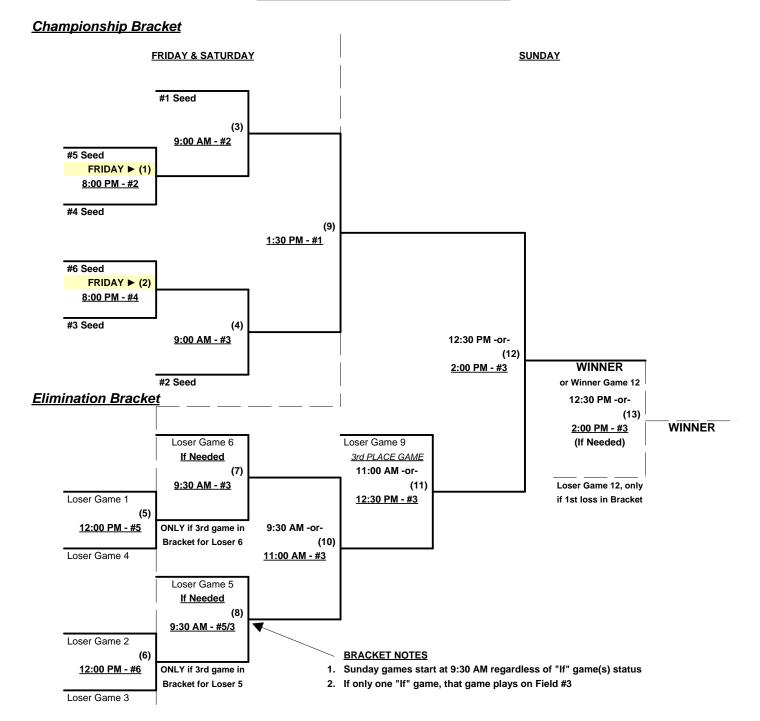

Seeding for 55/60-Platinum Championship Playoff commencing Sunday morning • See below for details

Format: Double Round Robin to Seed Championship Playoff round

Seed #3 plays Seed #2 in Semi-Final • Winner plays Seed #1 for Championship

NOTE "If" game ONLY if UNBEATEN #1 Seed loses first game of the week in Championship