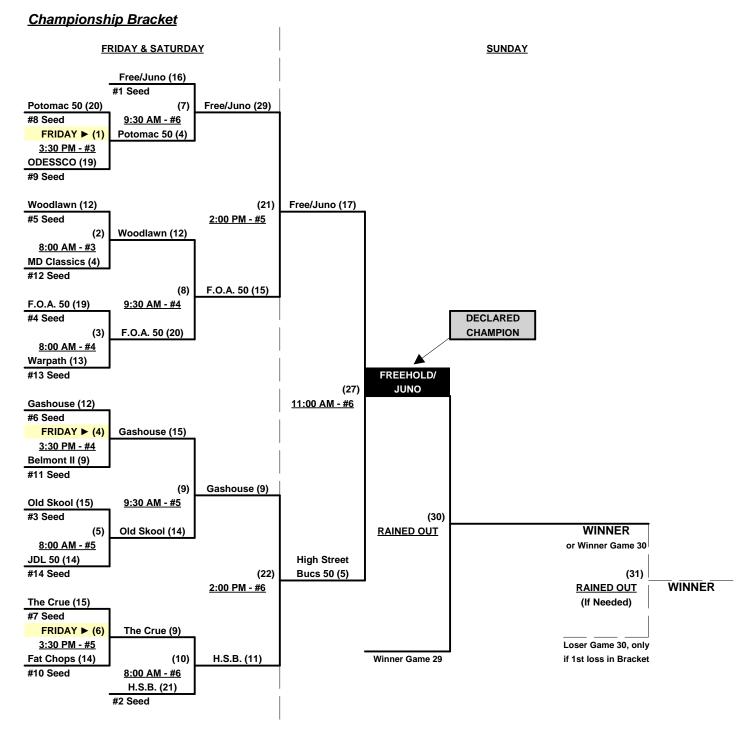

#### Men's 50+ AAA Division • 14 Teams

|   | <u>Win</u> | <u>Loss</u> |   |                            | <u>Win</u> | <u>Loss</u> |    |                            |
|---|------------|-------------|---|----------------------------|------------|-------------|----|----------------------------|
|   | 1          | 1           | 1 | Belmont II (PA)            | 1          | 1           | 9  | OESSCO (VA)                |
|   | 1          | 1           | 2 | Fat Chops/4 Season (MA)    | 2          | 0           | 10 | Old Skool/GTS Sports (PA)  |
|   | 1          | 1           | 3 | Finance of America 50 (NJ) | WITH       | DREW        | 11 | Paver Sealing USA (FL)     |
| _ | 2          | 0           | 4 | Freehold Buick/Juno (NJ)   | 1          | 1           | 12 | Potomac Sports 50's (MD)   |
| • | 1          | 1           | 5 | Gashouse (NY)              | 1          | 1           | 13 | The Crue (NJ)              |
| • | 2          | 0           | 6 | High Street Bucs 50's (MD) | 0          | 2           | 14 | Warpath 50 (MD)            |
| • | 0          | 2           | 7 | JDL Express (VA)           | 1          | 1           | 15 | Woodlawn Hitting Club (FL) |
| • | 0          | 2           | 8 | MD Classics/Office Bar     |            |             | •  |                            |

#### Seeding for 50-AAA Three-game-guarantee bracket commencing FRIDAY afternoon • See bracket for details

Format: Two (2) Game Round Robin to seed 50-AAA Division Three-Game-Guarantee Bracket

Home Runs - AAA = 3 per team per game, Outs