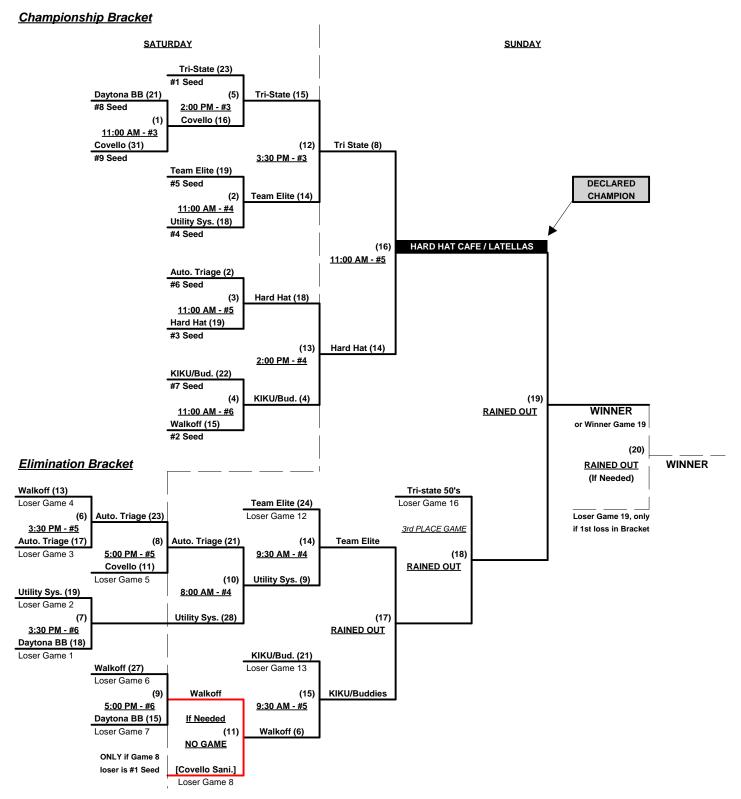

### Men's 50+ Major Division • 9 Teams

| <u>Win</u> | <u>Loss</u> |   |                            | <u>Win</u> | <u>Loss</u> |   |                            |
|------------|-------------|---|----------------------------|------------|-------------|---|----------------------------|
| 1          | 1           | 1 | Automotive Triage (NC)     | 1          | 1           | 6 | Team Elite 50's (PA)       |
| 0          | 2           | 2 | Covello Sanitation (CT)    | 2          | 0           | 7 | Tri-State 50's (MD)        |
| 0          | 2           | 3 | Daytona Beach Boyz (FL)    | 1          | 1           | 8 | Utility Systems C & E (MD) |
| 1          | 1           | 4 | Hard Hat Cafe/Latella (CT) | 2          | 0           | 9 | Walkoff (MD)               |
| 1          | 1           | 5 | KIKU Imports/Buddies (MA)  |            |             |   |                            |

#### Men's 50+ Major Division • 9 Teams