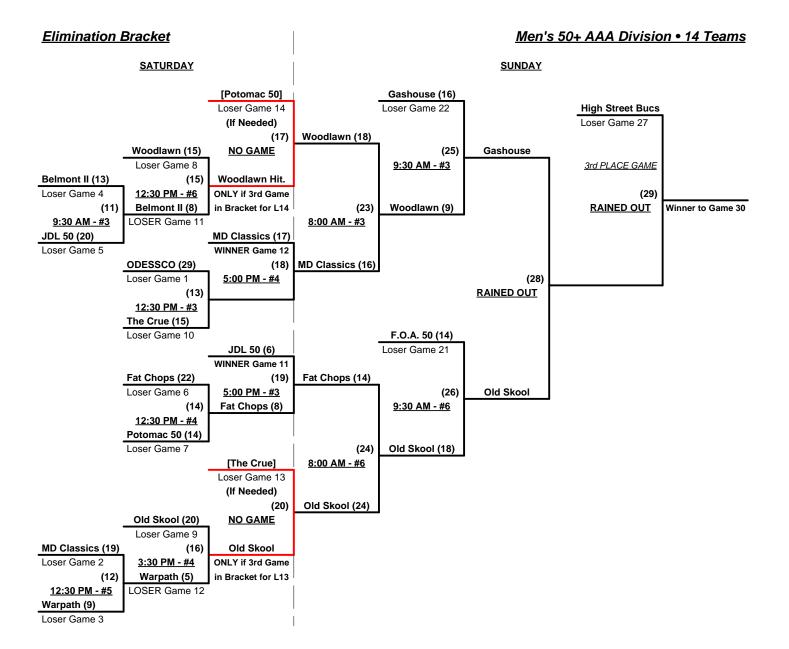

#### Men's 50+ AAA Division • 14 Teams

|   | <u>Win</u> | <u>Loss</u> |   |                            | <u>Win</u> | <u>Loss</u> |    |                            |
|---|------------|-------------|---|----------------------------|------------|-------------|----|----------------------------|
|   | 1          | 1           | 1 | Belmont II (PA)            | 1          | 1           | 9  | OESSCO (VA)                |
|   | 1          | 1           | 2 | Fat Chops/4 Season (MA)    | 2          | 0           | 10 | Old Skool/GTS Sports (PA)  |
|   | 1          | 1           | 3 | Finance of America 50 (NJ) | WITH       | DREW        | 11 | Paver Sealing USA (FL)     |
| _ | 2          | 0           | 4 | Freehold Buick/Juno (NJ)   | 1          | 1           | 12 | Potomac Sports 50's (MD)   |
| • | 1          | 1           | 5 | Gashouse (NY)              | 1          | 1           | 13 | The Crue (NJ)              |
| • | 2          | 0           | 6 | High Street Bucs 50's (MD) | 0          | 2           | 14 | Warpath 50 (MD)            |
| • | 0          | 2           | 7 | JDL Express (VA)           | 1          | 1           | 15 | Woodlawn Hitting Club (FL) |
| • | 0          | 2           | 8 | MD Classics/Office Bar     |            |             | •  |                            |

#### Men's 50+ AAA Division • 14 Teams