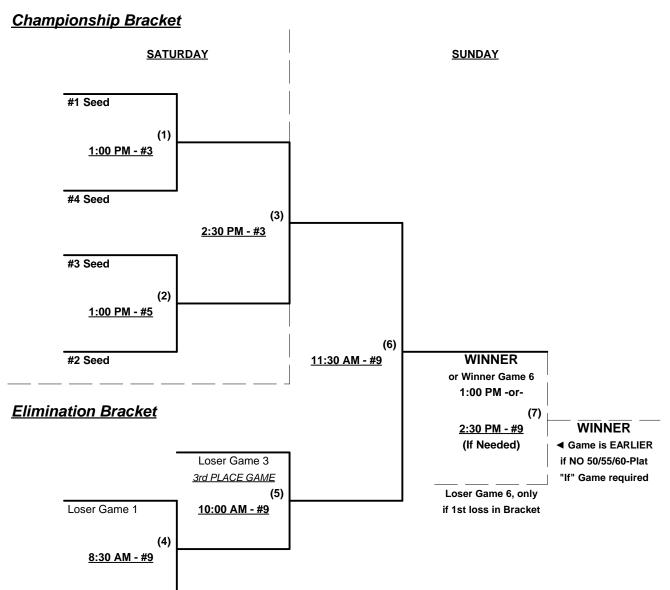

### Men's 40+ Masters Major Division • 6 Teams

Rev. 04/28/2021

Seeding for 60-Major & 60-AAA Double Elimination brackets commencing Saturday • See brackets for details

Format: Three (3) game Round Robin to seed 60-Major & 60-AAA Double Elimination brackets

Teams #1-4 play Double Elimination bracket for 60-Major championship

Teams #5-7 play Double Elimination bracket for 60-AAA championship • INTERNAL SEEDING

Home Runs - Home Run Rule of LOWER rated team in game

Major = 6 per team per game, Outs AAA = 3 per team per game, Outs