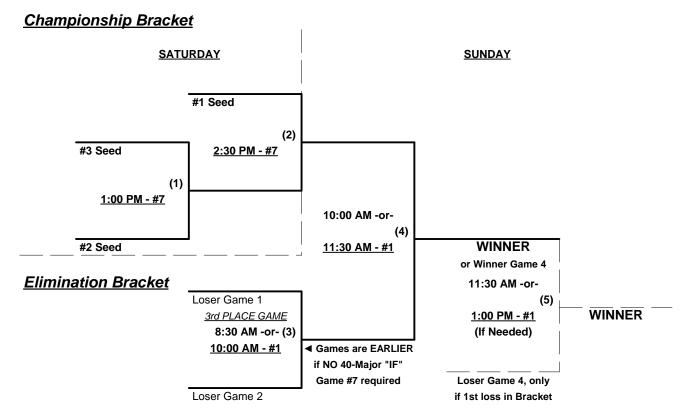

### Men's 65+ AAA Division • 3 Teams

### Men's 70+ Major Division • 2 Teams

Rev. 04/28/2021

Seeding for 65-AAA Double Elimination bracket commencing Wednesday afternoon • See Bracket for details

Format: Full (4-game) Round Robin to seed 65-AAA Double Elimination bracket

Teams #1-3 play Double Elimination bracket for 65-AAA championship • INTERNAL SEEDING

Teams #4-5 play Best 2 of 3 Series for 70-Major Championship

Home Runs - Home Run rule of LOWER rated team in game

Major = 6 per team per game, Outs AAA = 3 per team per game, Outs

NOTE SSUSA Official Rulebook §9.5 (Retrieving Home Run Balls) will be strictly enforced.