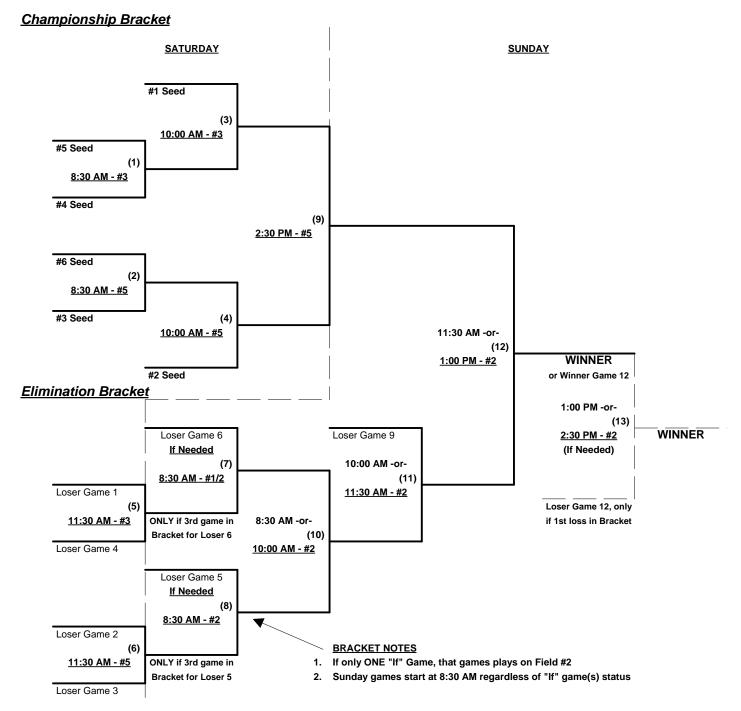

### Men's 40+ Masters Major Division • 6 Teams

Rev. 04/28/2021

### Men's 40+ Masters AAA Division • 3 Teams

Rev. 05/06/2021

Format: Two (2) game Round Robin to seed 40-Major Three-game-guarantee bracket

Teams #1-7 play Three-game-guarantee bracket for 40-Major championship

Teams #8-10 play Double Elimination bracket for 40-AAA Championship • INTERNAL SEEDING