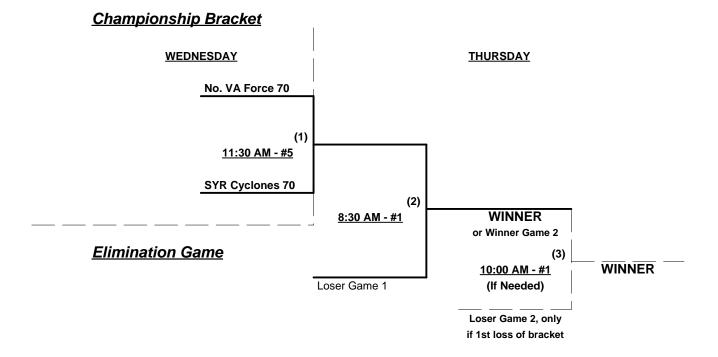

Teams #4-5 play Best 2 of 3 Series for 70-Major Championship

Home Runs - Home Run rule of LOWER rated team in game

Major = 6 per team per game, Outs AAA = 3 per team per game, Outs

NOTE SSUSA Official Rulebook §9.5 (Retrieving Home Run Balls) will be strictly enforced.

### Men's 70+ Major Division • 2 Teams

Rev. 04/28/2021