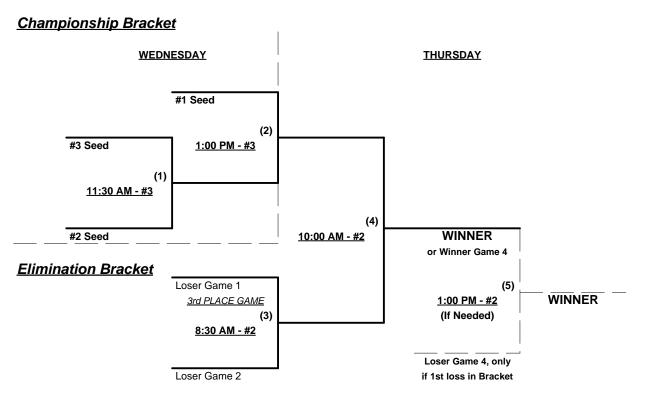

### Men's 40+ Masters Major Division • 6 Teams

Rev. 04/28/2021

### Men's 40+ Masters AAA Division • 3 Teams

Rev. 05/06/2021