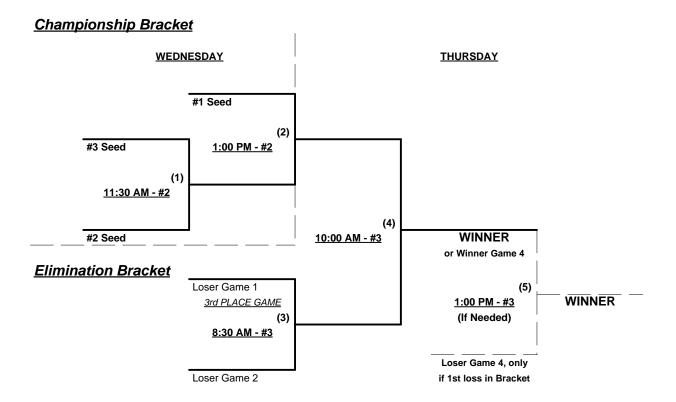

#### Men's 50/55+ Gold Division • 8 Teams

| Win Los | <u>ss</u>     | <u>50/55/60-Platinum</u>   | <u>Win</u> | <u>Loss</u> |   | <u>50-AAA</u>            |
|---------|---------------|----------------------------|------------|-------------|---|--------------------------|
|         | 1             | KIKU Imports/MY Bud. (MA)  |            |             | 5 | Automotive Triage (NC)   |
| WITHDRE | <u>w</u> 2    | Tri-State 50's (DE)        |            |             | 6 | BACKSIDE (VA)            |
|         | <del></del> 3 | Dugout/Mid ATL/Dudley (VA) |            |             | 7 | OESSCO (VA)              |
|         | <del></del> 4 | Omega IT Services (VA)     |            |             | 8 | Old Skool/GTS Sport (PA) |
|         |               |                            |            |             | 9 | Potomac Sports 50's (MD) |

Teams #1-4 play Double Elimination bracket for 50/55/60-Platinum Title • INTERNAL SEEDING

Teams #5-9 play Three-game-guiarantee bracket for 50-AAA Championship

Home Runs - Home Run rule of LOWER rated team in game