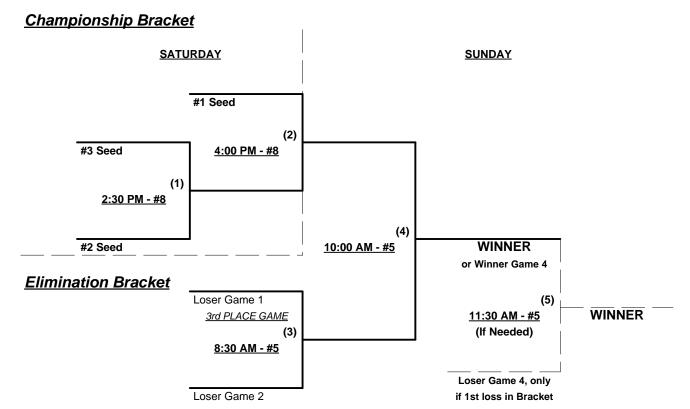

Seeding for 65-AAA Double Elimination bracket commencing Wednesday afternoon • See Bracket for details

Format: Full (4-game) Round Robin to seed 65-AAA Double Elimination bracket

Teams #1-3 play Double Elimination bracket for 65-AAA championship • INTERNAL SEEDING

Teams #4-5 play Best 2 of 3 Series for 70-Major Championship

Home Runs - Home Run rule of LOWER rated team in game

Major = 6 per team per game, Outs AAA = 3 per team per game, Outs

NOTE SSUSA Official Rulebook §9.5 (Retrieving Home Run Balls) will be strictly enforced.