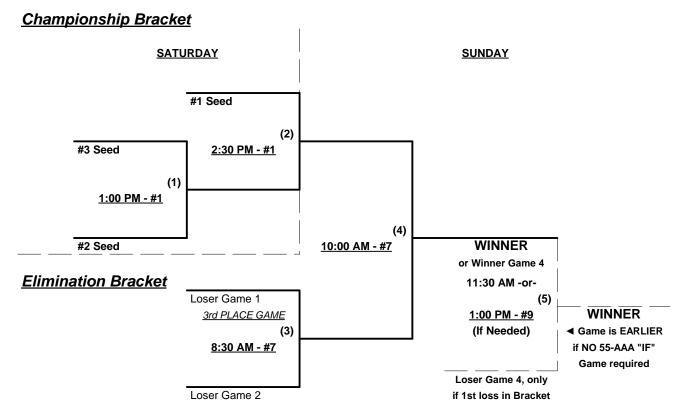

#### Men's 70/75+ Silver Division • 3 Teams

#### Seeding for 70/75-Silver and 80-Gold Double Elimination brackets commencing Wednesday • See brackets

Format: Three (3) game Round Robin to seed 70/45-Silver and 80-Gold Double Elimination brackets

Teams #1-3 play Double Elimination bracket for 70/75-Silver championship • INTERNAL SEEDING

**NOTE** Top finishing 75-AAA earns 2022 T.O.C. bid in 75-AAA • ONE AWARD SET ONLY

Teams #4-6 play Double Elimination bracket for 80-Gold championship • INTERNAL SEEDING