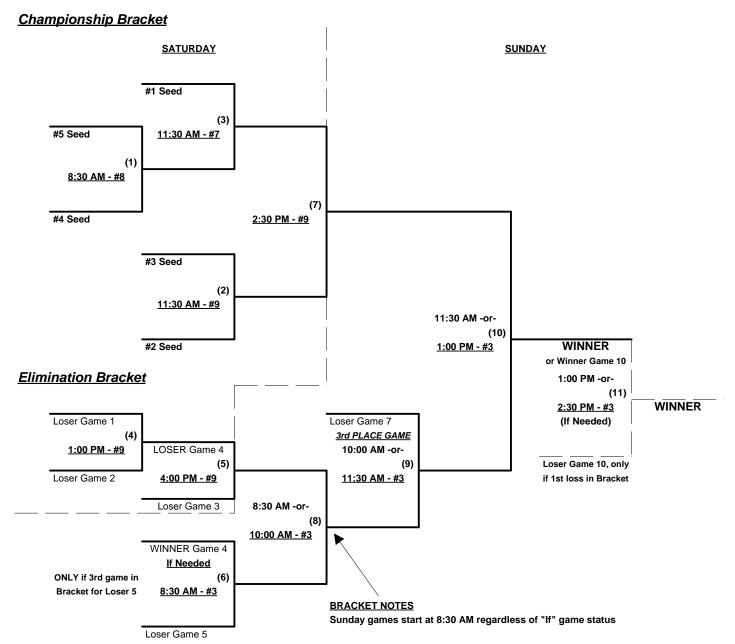

### Men's 60+ Major Division • 4 Teams

### Men's 60+ AAA Division • 3 Teams

Rev. 04/28/2021

Seeding for 60-Major & 60-AAA Double Elimination brackets commencing Saturday • See brackets for details

Format: Three (3) game Round Robin to seed 60-Major & 60-AAA Double Elimination brackets

Teams #1-4 play Double Elimination bracket for 60-Major championship

Teams #5-7 play Double Elimination bracket for 60-AAA championship • INTERNAL SEEDING

Home Runs - Home Run Rule of LOWER rated team in game

Major = 6 per team per game, Outs AAA = 3 per team per game, Outs