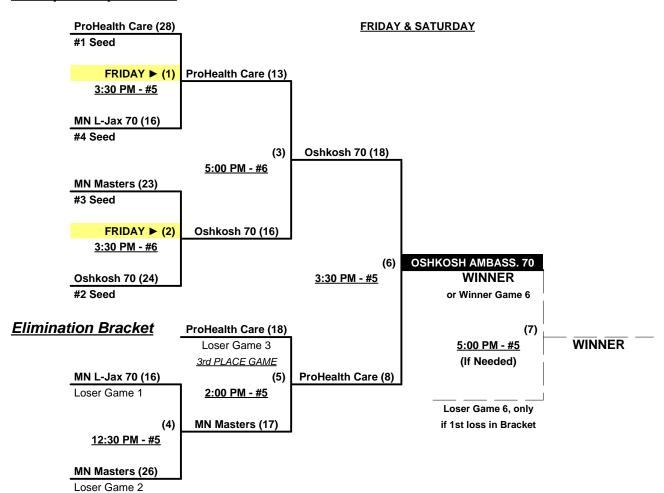

### Men's 70/75+ Red Division • 4 Teams

#### Seeding for Double Elimination Championship brackets commencing FRIDAY afternoon • See brackets for details

Format: Mixed (2-game) Round Robin to seed 70/75-Red and 70/75-Green Double Elimination brackets

Teams #1-4 play Double Elimination bracket for 70/75-Red Championship

Teams #5-8 play Double Elimination bracket for 70/75-Green Championship

Home Runs - Home Run rule of LOWER rated team in game

AAA = 3 per Team per Game, Outs AA = 1 per Team per Game, Outs