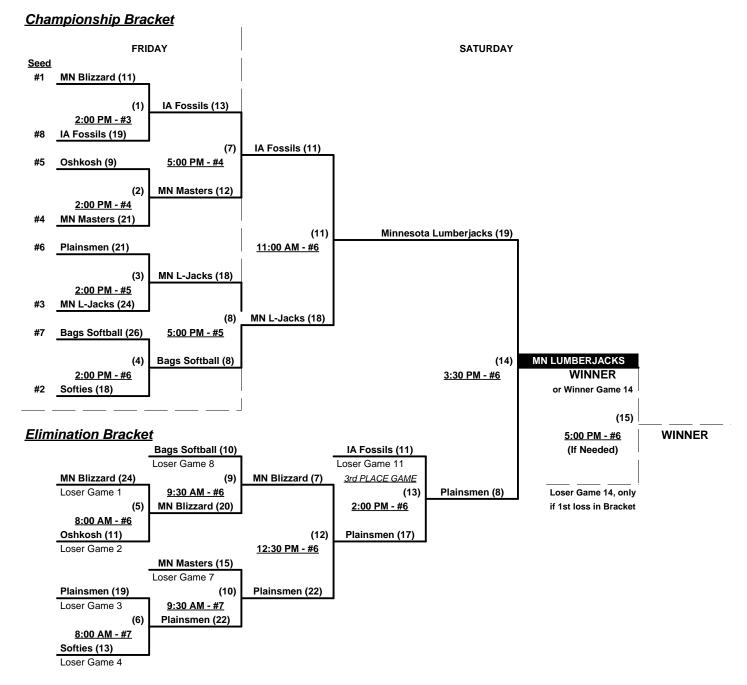

Championship

Home Runs - Home Run rule of LOWER rated team in game

Major = 6 per Team per Game, Outs

AAA = 3 per Team per Game, Outs

NOTE SSUSA Official Rulebook §9.5 (Retrieving Home Run Balls) will be strictly enforced.

Pitch Count - All batters start with 1-1 count (WITH courtesy foul) per SSUSA Rulebook §6.2 (Pitch Count)

Run Rules - 5 runs per ½ inning at bat (except open inning)

Mercy Rule - Fifteen (15) Runs after five (5) innings (or 20 runs after 4 innings)

Time Limits - RR = 65 + open inn. • Bracket = 70 + open inn. • Championship game(s) = 80 + open inn.

Tie Breakers - Head to head (in full RR only), least runs allowed, run differential, coin toss



Rev. 08/15/2021

# Men's 65+ Platinum Division • 2 Teams





Rev. 08/15/2021

### Men's 65/70+ Blue Division • 8 Teams





Rev. 08/15/2021

## Men's 70/75+ Red & Green Divisions • 8 Teams

| <u>Win</u> | <u>Loss</u> |   | <u>70/75-Red</u>         | <u>Win</u> | Loss |   | <u>70/75-Green</u>      |
|------------|-------------|---|--------------------------|------------|------|---|-------------------------|
| <br>1      | 1           | 1 | MN Lumberjacks 70's      | 1          | 1    | 5 | Badger Classics (WI)    |
| 1          | 1           | 2 | Oshkosh Ambass. 70 (WI)  | 0          | 2    | 6 | Rochester Raptors (MN)  |
| 1          | 1           | 3 | ProHealth Care 75's (WI) | 2          | 0    | 7 | MN Lumberjacks 75's     |
| 1          | 1           | 4 | Minnesota Masters 75's   | 1          | 1    | 8 | Oshkosh Ambass. 75 (WI) |

## Friday • August 20, 2021 • McQuillan Field Softball Complex • Roch