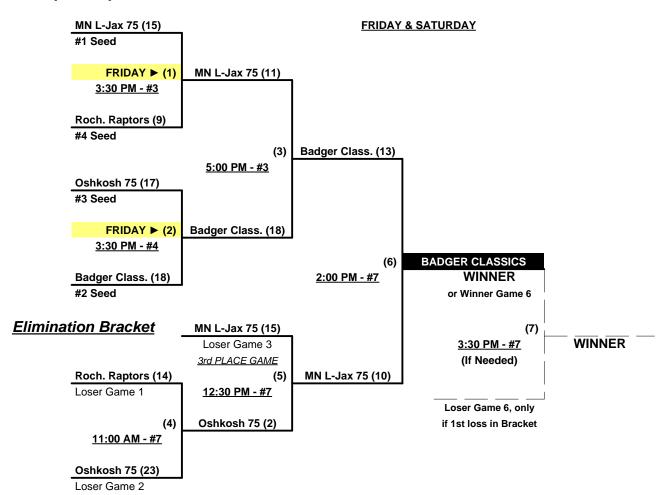

## Men's 70/75+ Green Division • 4 Teams

#### Seeding for Double Elimination Championship brackets commencing FRIDAY afternoon • See brackets for details

Format: Mixed (2-game) Round Robin to seed 70/75-Red and 70/75-Green Double Elimination brackets

Teams #1-4 play Double Elimination bracket for 70/75-Red Championship

Teams #5-8 play Double Elimination bracket for 70/75-Green Championship

Home Runs - Home Run rule of LOWER rated team in game

AAA = 3 per Team per Game, Outs AA = 1 per Team per Game, Outs