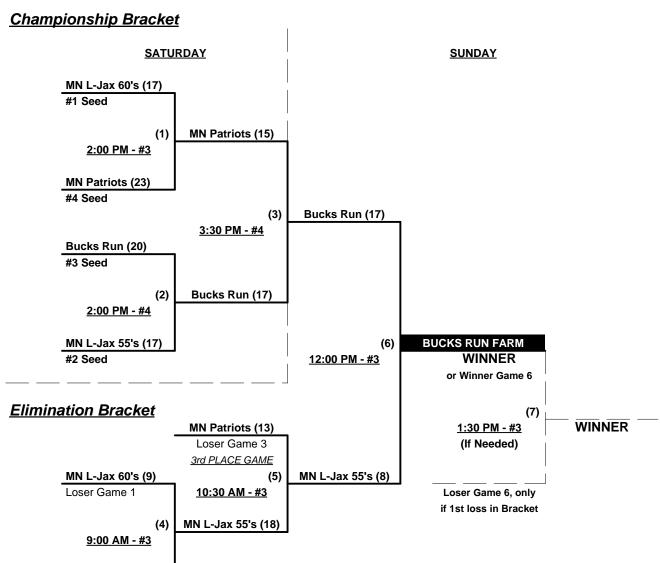

## Men's 55/60+ Gold Division • 4 Teams

| <u>Win</u> | <u>Loss</u> |   |                       | <u>Win</u> | Loss |   |                      |
|------------|-------------|---|-----------------------|------------|------|---|----------------------|
| 1          | 1           | 1 | MN Lumberjacks 55's   | 1          | 1    | 3 | Bucks Run Farms (NE) |
| 0          | 2           | 2 | Minnesota Patriots 60 | 2          | 0    | 4 | MN Lumberjacks 60's  |

### Seeding for 55/60-Gold Double Elimination Bracket commencing Saturday afternoon • See Bracket for details

Format: Two (2) game Round Robin to seed 55/60-Gold Double Elimination bracket

Home Runs - Home Run rule of LOWER rated team in game

## Men's 55/60+ Gold Division • 4 Teams