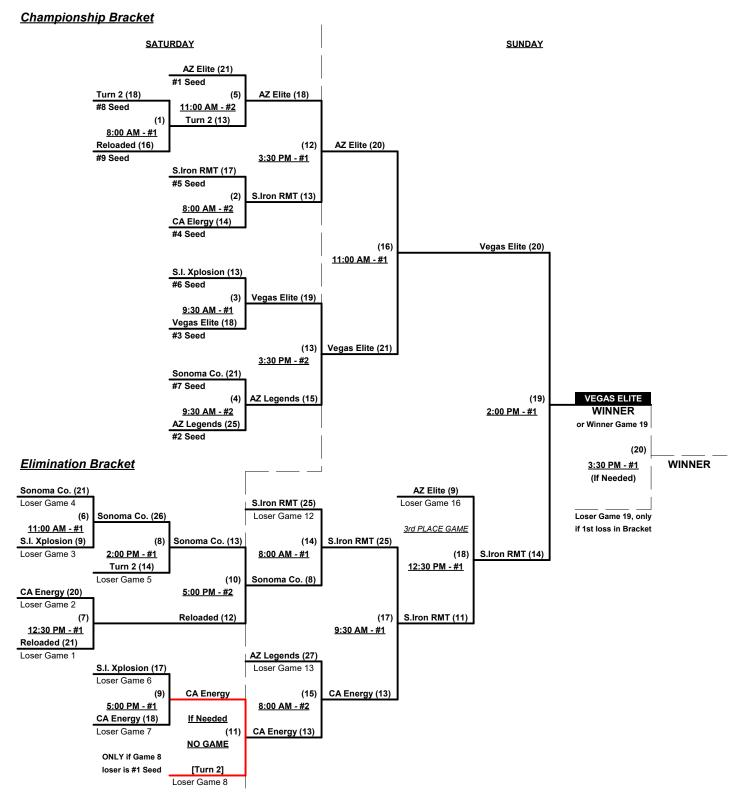

## Men's 60+ Platinum Division • 11 Teams

| <u>Win</u> | <u>Loss</u> |            | <u>60-Major+</u>                 | <u>Win</u>                                                                                                                                                                                                             | <u>Loss</u>                                                                                                                                                                                                                                                                                              |                                                                                                                                                                                                                                                    | <u>60-Major</u>                                                                                                                                                                                                                                                                   |
|------------|-------------|------------|----------------------------------|------------------------------------------------------------------------------------------------------------------------------------------------------------------------------------------------------------------------|----------------------------------------------------------------------------------------------------------------------------------------------------------------------------------------------------------------------------------------------------------------------------------------------------------|----------------------------------------------------------------------------------------------------------------------------------------------------------------------------------------------------------------------------------------------------|-----------------------------------------------------------------------------------------------------------------------------------------------------------------------------------------------------------------------------------------------------------------------------------|
| 2          | 1           | 1          | LPC 60's/Dudley (CA)             | 0                                                                                                                                                                                                                      | 2                                                                                                                                                                                                                                                                                                        | 6                                                                                                                                                                                                                                                  | Reloaded (CA)                                                                                                                                                                                                                                                                     |
| 0          | 3           | 2          | Samurai (CA)                     | 1                                                                                                                                                                                                                      | 1                                                                                                                                                                                                                                                                                                        | 7                                                                                                                                                                                                                                                  | Scrap Iron Xplosion (CO)                                                                                                                                                                                                                                                          |
|            |             |            | <u>60-Major</u>                  | 1                                                                                                                                                                                                                      | 1                                                                                                                                                                                                                                                                                                        | 8                                                                                                                                                                                                                                                  | Scrap Iron R.M.T. 60 (CO)                                                                                                                                                                                                                                                         |
| 2          | 0           | 3          | Arizona Elite 60's               | 1                                                                                                                                                                                                                      | 1                                                                                                                                                                                                                                                                                                        | 9                                                                                                                                                                                                                                                  | Sonoma Co. Crush 60 (CA)                                                                                                                                                                                                                                                          |
| 2          | 0           | 4          | AZ Legends Suncoast 60's         | 0                                                                                                                                                                                                                      | 2                                                                                                                                                                                                                                                                                                        | 10                                                                                                                                                                                                                                                 | Turn 2 (CA)                                                                                                                                                                                                                                                                       |
| 1          | 1           | 5          | California Energy                | 2                                                                                                                                                                                                                      | 0                                                                                                                                                                                                                                                                                                        | 11                                                                                                                                                                                                                                                 | Vegas Elite (NV)                                                                                                                                                                                                                                                                  |
|            | 2 0 2       | 2 1<br>0 3 | 2 1 1<br>0 3 2<br>2 0 3<br>2 0 4 | 2       1       1       LPC 60's/Dudley (CA)         0       3       2       Samurai (CA)         60-Major         2       0       3       Arizona Elite 60's         2       0       4       AZ Legends Suncoast 60's | 2         1         1         LPC 60's/Dudley (CA)         0           0         3         2         Samurai (CA)         1           60-Major         1           2         0         3         Arizona Elite 60's         1           2         0         4         AZ Legends Suncoast 60's         0 | 2     1     1     LPC 60's/Dudley (CA)     0     2       0     3     2     Samurai (CA)     1     1       60-Major     1     1       2     0     3     Arizona Elite 60's     1     1       2     0     4     AZ Legends Suncoast 60's     0     2 | 2     1     1     LPC 60's/Dudley (CA)     0     2     6       0     3     2     Samurai (CA)     1     1     7       60-Major     1     1     8       2     0     3     Arizona Elite 60's     1     1     9       2     0     4     AZ Legends Suncoast 60's     0     2     10 |

## Friday • August 14, 2020 • Bloomington Park Softball Complex • St. George

Field address ▶ 650 Man O' War Rd. - St. George, UT 84790

| Time     | #  | Runs | Team Name                 | Field | #  | Runs |   | Team Name                 |
|----------|----|------|---------------------------|-------|----|------|---|---------------------------|
| 8:00 AM  | 10 | 11   | Turn 2 (CA)               | 1     | 1  | 16   | § | LPC 60's/Dudley (CA)      |
| 8:00 AM  | 11 | 19   | Vegas Elite (NV)          | 2     | 2  | 14   | § | Samurai (CA)              |
| 9:30 AM  | 1  | 20   | § LPC 60's/Dudley (CA)    | 1     | 8  | 13   |   | Scrap Iron R.M.T. 60 (CO) |
| 9:30 AM  | 2  | 21   | § Samurai (CA)            | 2     | 7  | 22   |   | Scrap Iron Xplosion (CO)  |
| 11:00 AM | 8  | 20   | Scrap Iron R.M.T. 60 (CO) | 1     | 10 | 11   |   | Turn 2 (CA)               |
| 11:00 AM | 9  | 20   | Sonoma Co. Crush 60 (CA)  | 2     | 11 | 21   |   | Vegas Elite (NV)          |
| 12:30 PM | 4  | 33   | AZ Legends Suncoast 60's  | 1     | 2  | 12   | § | Samurai (CA)              |
| 12:30 PM | 1  | 11   | § LPC 60's/Dudley (CA)    | 2     | 3  | 22   |   | Arizona Elite 60's        |
| 2:00 PM  | 7  | 20   | Scrap Iron Xplosion (CO)  | 1     | 5  | 26   |   | California Energy         |
| 2:00 PM  | 6  | 20   | Reloaded (CA)             | 2     | 9  | 25   |   | Sonoma Co. Crush 60 (CA)  |
| 3:30 PM  | 5  | 10   | California Energy         | 1     | 4  | 11   |   | AZ Legends Suncoast 60's  |
| 3:30 PM  | 3  | 25   | Arizona Elite 60's        | 2     | 6  | 8    |   | Reloaded (CA)             |

<sup>§</sup> Teams #1-2 GIVE 5-Run OR 11-Defensive-player equalizer and are HOME vs. Teams #3-11

#### Seeding for 60-Major Three-game-guarantee bracket commencing Saturday morning • See bracket for details

Format: Mixed (2-game) Round Robin to seed 60-Major Three-game-guarantee bracket

Teams #1-2 play Best 2 of 3 Series for 60-Major+ Championship ON SATURDAY

Teams #3-11 play Three-game-guarantee bracket for 60-Major Championship

Home Runs - Major = 6 per team per game, Outs

NOTE SSUSA Official Rulebook §9.5 (Retrieving Home Run Balls) will be strictly enforced.

#### Men's 60+ Major Division • 9 Teams

August 14 - 16, 2020

Rev. 08/03/2020

#### Men's 60+ AAA Division • 13 Teams

#### **Championship Bracket**

TG Lightning (11)
Loser Game 10

August 14 - 16, 2020

Rev. 08/03/2020