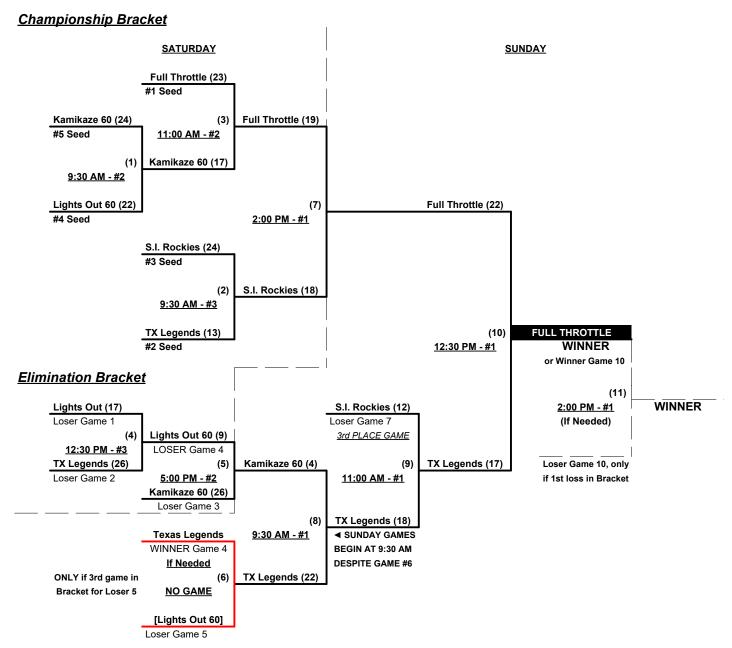

# Men's 60+ Major Plus Division • 2 Teams

#### **Championship Bracket**

#### **ALL GAMES ON SATURDAY**

Rev. 07/30/2020

#### Men's 60+ Major Division • 9 Teams

August 14 - 16, 2020

Rev. 08/03/2020

## Men's 60+ AA Division • 5 Teams

| <u>Win</u> | <u>Loss</u> |   |                              |
|------------|-------------|---|------------------------------|
| 2          | 0           | 1 | Full Throttle (AZ)           |
| 0          | 2           | 2 | Kamikaze 60 (CA)             |
| 0          | 2           | 3 | Lights Out 60 (CA)           |
| 1          | 1           | 4 | Scrap Iron 60's Rockies (CO) |
| 2          | 0           | 5 | Texas Legends 60's (TX)      |

#### Seeding for 60-AA Three-game-guarantee bracket commencing Saturday morning • See bracket for details

**Format:** Two (2) game Round Robin to seed 60-AA Three-game-guarantee bracket

Home Runs - AA = 1 per team per game, Outs