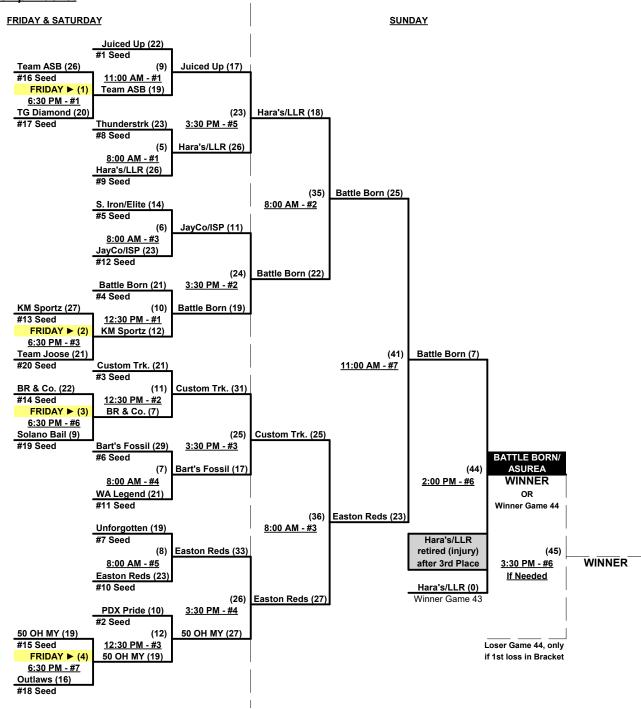

# Men's 50+ Platinum Division • 20 Teams

| <u>Win</u> | Loss |    |                          | <u>Win</u> | Loss |     |                            |
|------------|------|----|--------------------------|------------|------|-----|----------------------------|
| 0          | 2    | 1  | Team Joose 50 (NV)       | 1          | 1    | 11  | KM Sportz (CA)             |
| 0          | 2    | 2  | 50 OH MY (CA)            | 0          | 2    | 12  | Outlaws/Supreme Ath. (CA)  |
| 2          | 0    | 3  | Bart's Fossils (CA)      | 2          | 0    | 13  | PDX Pride/Red Stone (OR)   |
| 2          | 0    | 4  | Battleborn NV/Asurea     | 2          | 0    | 14  | Scrap Iron/Elite 50's (CO) |
| 0          | 2    | 5  | BR & Company (CA)        | 0          | 2    | 15  | Solano Bail Bonds (CA)     |
| 2          | 0    | 6  | Custom Truck 50M (NV)    | 0          | 2    | 16  | Team ASB 50/ A&B (CA)      |
| 1          | 1    | 7  | Easton Reds (WA)         | 1          | 1    | 17  | Thunderstruck 50's (AZ)    |
| 1          | 1    | 8  | Hara's/LLR 50 (OR)       | 0          | 2    | 18  | Top Gun Diamonds (CA)      |
| 1          | 1    | 9  | JayCo/ISP (ID)           | 2          | 0    | 19  | Unforgotten Warriors (AZ)  |
| 2          | 0    | 10 | Juiced Up Athletics (CA) | 1          | 1    | 20  | Washington Legends         |
| 2          | 0    | 10 | Juiced Up Athletics (CA) | 1          | 1    | _20 | Washington Legends         |

# Friday • August 14, 2020 • The Canyons Softball Complex • St. George

Field address ► 1890 West 2000 North - St George, UT 84770

| Time     | #  | Runs | Team Name                  | Field | #  | Runs | Team Name                  |
|----------|----|------|----------------------------|-------|----|------|----------------------------|
| 8:00 AM  | 7  | 13   | Easton Reds (WA)           | 5     | 14 | 19   | Scrap Iron/Elite 50's (CO) |
| 8:00 AM  | 20 | 12   | Washington Legends         | 6     | 11 | 21   | KM Sportz (CA)             |
| 8:00 AM  | 4  | 24   | Battleborn NV/Asurea       | 7     | 18 | 7    | Top Gun Diamonds (CA)      |
| 9:30 AM  | 14 | 30   | Scrap Iron/Elite 50's (CO) | 5     | 1  | 19   | § Team Joose 50 (NV)       |
| 9:30 AM  | 11 | 22   | KM Sportz (CA)             | 6     | 4  | 30   | Battleborn NV/Asurea       |
| 9:30 AM  | 18 | 16   | Top Gun Diamonds (CA)      | 7     | 7  | 21   | Easton Reds (WA)           |
| 11:00 AM | 2  | 16   | 50 OH MY (CA)              | 1     | 13 | 20   | PDX Pride/Red Stone (OR)   |
| 11:00 AM | 15 | 11   | Solano Bail Bonds (CA)     | 2     | 6  | 23   | Custom Truck 50M (NV)      |
| 11:00 AM | 5  | 17   | BR & Company (CA)          | 5     | 20 | 23   | Washington Legends         |
| 12:30 PM | 19 | 21   | Unforgotten Warriors (AZ)  | 1     | 2  | 14   | 50 OH MY (CA)              |
| 12:30 PM | 13 | 25   | PDX Pride/Red Stone (OR)   | 2     | 15 | 10   | Solano Bail Bonds (CA)     |
| 12:30 PM | 1  | 15   | § Team Joose 50 (NV)       | 5     | 3  | 27   | Bart's Fossils (CA)        |
| 2:00 PM  | 6  | 17   | Custom Truck 50M (NV)      | 2     | 5  | 16   | BR & Company (CA)          |
| 2:00 PM  | 9  | 20   | JayCo/ISP (ID)             | 3     | 16 | 19   | Team ASB 50/ A&B (CA)      |
| 2:00 PM  | 8  | 15   | Hara's/LLR 50 (OR)         | 6     | 10 | 17   | Juiced Up Athletics (CA)   |
| 2:00 PM  | 17 | 21   | Thunderstruck 50's (AZ)    | 7     | 12 | 15   | Outlaws/Supreme Ath. (CA)  |
| 3:30 PM  | 3  | 21   | Bart's Fossils (CA)        | 2     | 9  | 17   | JayCo/ISP (ID)             |
| 3:30 PM  | 16 | 8    | Team ASB 50/ A&B (CA)      | 3     | 8  | 24   | Hara's/LLR 50 (OR)         |
| 3:30 PM  | 10 | 9    | Juiced Up Athletics (CA)   | 6     | 17 | 3    | Thunderstruck 50's (AZ)    |
| 3:30 PM  | 12 | 19   | Outlaws/Supreme Ath. (CA)  | 7     | 19 | 25   | Unforgotten Warriors (AZ)  |

Team #1 GIVES 5-Run OR 11-Defensive-player equalizer and is HOME in ALL games

Seeding for 50-Platinum Three-game-guarantee bracket commencing FRIDAY evening • See Bracket for details

Rev. 08/03/2020

## Men's 50+ Platinum Division • 20 Teams

Format: Two (2) game Round Robin to seed 50-Platinum Three-game-guarantee bracket

**NOTE** Team #1 is declared Western USA Champion (50-Major+) and earns bid to USA Nat'l Game Top finishing 50-Major team declared Western USA Champion and earns bid to USA Nat'l Game

**NOTE** Team #1 must WIN bracket to earn 1st Place Awards and 2021 T.O.C. bid in 50-Major+

If Team #1 wins, Runner-up also earns 1st Place Awards and 2021 T.O.C. bid in 50-Major

Home Runs - Major = 6 per team per game, Outs

#### Men's 50+ Platinum Division • 20 Teams

#### Championship Bracket

Loser Game 8

Loser Game 18

August 14 - 16, 2020

Rev. 08/03/2020