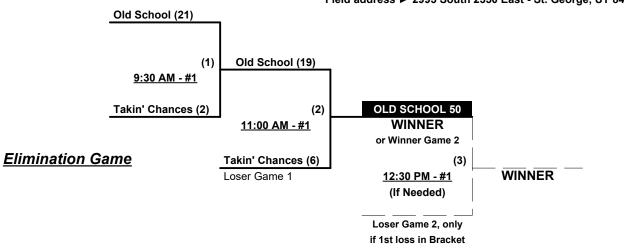

## Women's 40/50+ Division • 6 Teams

|   | <u>Win</u> | <u>Loss</u> |   | <u>40-AAA</u>      | <u>Win</u> | <u>Loss</u> |   | <u>50-Major</u>       |
|---|------------|-------------|---|--------------------|------------|-------------|---|-----------------------|
|   | 1          | 2           | 1 | Hafta Play 40 (CA) | 2          | 1           | 3 | Old School (CA)       |
| _ | 1          | 2           | 2 | Idaho Spirit 40    | 1          | 2           | 4 | Takin' Chances (CA)   |
|   |            |             |   |                    |            |             |   | <u>50-AAA</u>         |
|   |            |             |   |                    | 2          | 1           | 5 | B.O.O.B.'s 50 (CA)    |
|   |            |             |   |                    |            |             |   | Old Nasty Curves (CA) |

SP = Spilsbury Field

AM = American Legion Field

§ Teams #5-6 RECEIVE 5-Run equalizer and are VISITOR vs. Teams #1-4

Format: Three (3) game "EXHIBITION" Round Robin on Saturday prior to Championship Playoffs AT LITTLE VALLEY

#### CHAMPIONSHIPS AT THE FIELDS AT LITTLE VALLEY • 2995 S 2350 E Street - St. George, UT 84790

Teams #1-2 play Best 2 of 3 Series for 40W-AAA Championship ON SUNDAY

Teams #3-4 play Best 2 of 3 Series for 50W-Major Championship ON SUNDAY