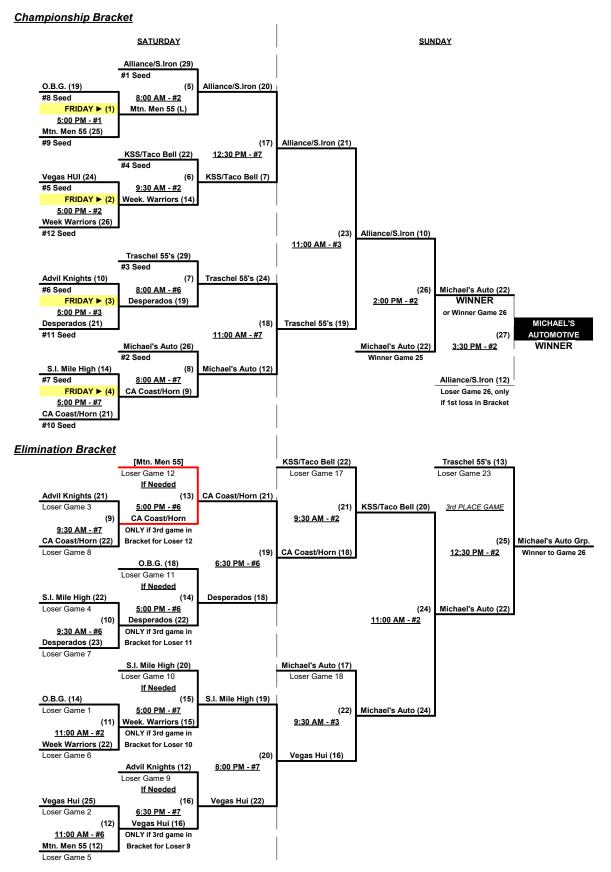

# Men's 50/55+ Silver Division • 14 Teams

| <u>Win</u> | Loss |   |                             | <u>Win</u> | Loss |    |                           |
|------------|------|---|-----------------------------|------------|------|----|---------------------------|
| 1          | 1    | 1 | Advil Knights 55 (CA)       | 1          | 1    | 8  | Oldies But Goodies (AZ)   |
| 2          | 0    | 2 | Alliance/Scrap Iron 55 (CO) | 1          | 1    | 9  | Scrap Iron Mile High (CO) |
| 1          | 1    | 3 | CA Coast Plumb./Horn (CA)   | 2          | 0    | 10 | Trachsel Auto 55's (OR)   |
| 0          | 2    | 4 | Desperados NMU 55 (CA)      | 1          | 1    | 11 | Vegas Hui (NV)            |
| 2          | 0    | 5 | KSS-Taco Bell (AZ)          | 0          | 2    | 12 | Weekend Warriors 55 (CA)  |
| 2          | 0    | 6 | Michael's Auto. Group (WA)  | 1          | 2    | 13 | Team Panthers 50 (UT)     |
| 1          | 1    | 7 | Mountain Men 55 (UT)        | 0          | 3    | 14 | Spin Tees (WA)            |

## Friday • August 14, 2020 • The Canyons Softball Complex • St. George

Field address ▶ 1890 West 2000 North - St George, UT 84770

| Time     | #  | Runs | Team Name                   | Field | #  | Runs |   | Team Name                   |
|----------|----|------|-----------------------------|-------|----|------|---|-----------------------------|
| 8:00 AM  | 1  | 19   | Advil Knights 55 (CA)       | 1     | 14 | 19   | § | Spin Tees (WA)              |
| 8:00 AM  | 13 | 18   | Team Panthers 50 (UT)       | 2     | 6  | 18   |   | Michael's Auto. Group (WA)  |
| 8:00 AM  | 7  | 20   | Mountain Men 55 (UT)        | 3     | 8  | 20   |   | Oldies But Goodies (AZ)     |
| 8:00 AM  | 2  | 22   | Alliance/Scrap Iron 55 (CO) | 4     | 4  | 22   |   | Desperados NMU 55 (CA)      |
| 9:30 AM  | 14 | 18   | § Spin Tees (WA)            | 1 1   | 9  | 18   |   | Scrap Iron Mile High (CO)   |
| 9:30 AM  | 6  | 21   | Michael's Auto. Group (WA)  | 2     | 11 | 21   |   | Vegas Hui (NV)              |
| 9:30 AM  | 3  | 36   | CA Coast Plumb./Horn (CA)   | 3     | 7  | 36   |   | Mountain Men 55 (UT)        |
| 9:30 AM  | 4  | 19   | Desperados NMU 55 (CA)      | 4     | 10 | 19   |   | Trachsel Auto 55's (OR)     |
| 11:00 AM | 9  | 13   | Scrap Iron Mile High (CO)   | 3     | 5  | 13   |   | KSS-Taco Bell (AZ)          |
| 11:00 AM | 10 | 26   | Trachsel Auto 55's (OR)     | 4     | 1  | 26   |   | Advil Knights 55 (CA)       |
| 11:00 AM | 12 | 10   | Weekend Warriors 55 (CA)    | 6     | 2  | 10   |   | Alliance/Scrap Iron 55 (CO) |
| 11:00 AM | 8  | 27   | Oldies But Goodies (AZ)     | 7     | 13 | 27   |   | Team Panthers 50 (UT)       |
| 12:30 PM | 5  | 26   | KSS-Taco Bell (AZ)          | 3     | 14 | 26   | § | Spin Tees (WA)              |
| 12:30 PM | 13 | 25   | Team Panthers 50 (UT)       | 6     | 12 | 25   |   | Weekend Warriors 55 (CA)    |
| 12:30 PM | 11 | 17   | Vegas Hui (NV)              | 7     | 3  | 17   |   | CA Coast Plumb./Horn (CA)   |

<sup>§</sup> Team #14 RECEIVES 5-Run OR 11-Defensive player equalizer and is VISITOR in ALL games

#### Seeding for 55-AAA Three-game-guarantee bracket commencing FRIDAY evening • See bracket for details

Format: Two (2) game Round Robin to seed 55-AAA Three-game-guarantee bracket

Teams #1-12 play Three-game-guarantee for 55-AAA Championship

Teams #13-14 play Best 2 of 3 Series for 50/55-AA Championship ON SATURDAY

NOTE Both teams declared Western USA Champion and earn berth in USA Nat'l games

Home Runs - Home Run rule of LOWER rated team in game

#### Men's 55+ AAA Division • 12 Teams

Rev. 08/03/2020

## Men's 50/55+ AA Division • 2 Teams

#### **Championship Bracket**

#### **ALL GAMES ON SATURDAY AT THE CANYONS**

August 14 - 16, 2020

Rev. 07/30/2020