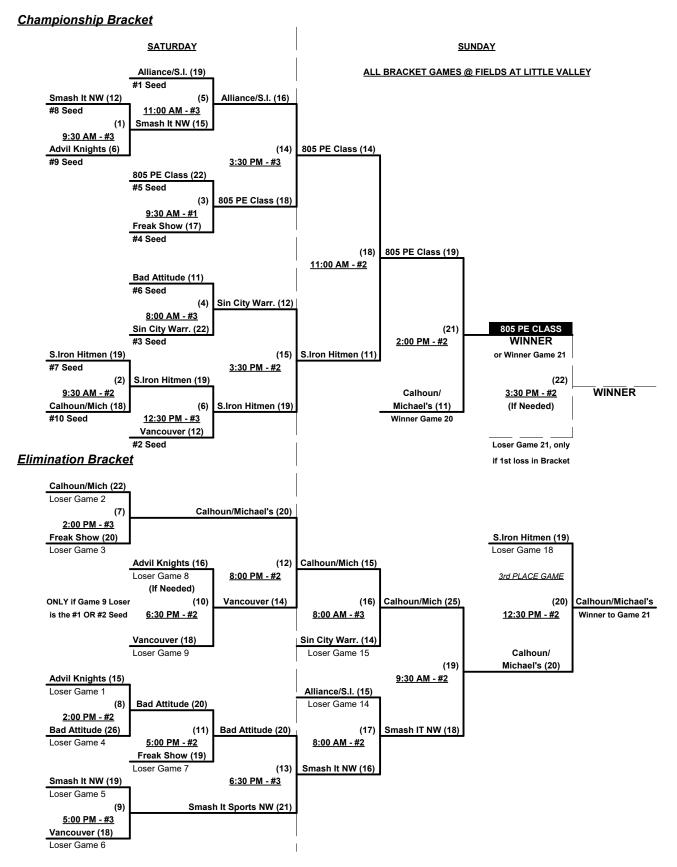

## Men's 50+ AAA Division • 10 Teams

|   | <u>Win</u> | <u>Loss</u> |   |                             | <u>Win</u> | <u>Loss</u> |    |                            |
|---|------------|-------------|---|-----------------------------|------------|-------------|----|----------------------------|
|   | 1          | 1           | 1 | 805's PE CLASS (CA)         | 1          | 1           | 6  | Freak Show (NV)            |
|   | 0          | 2           | 2 | Advil Knights 50 (CA)       | 1          | 1           | 7  | S.I. Mile High Hitmen (CO) |
| • | 2          | 0           | 3 | Alliance/Scrap Iron 50 (CO) | 1          | 1           | 8  | Sin City Warriors (NV)     |
| • | 1          | 1           | 4 | Bad Attitude (CA)           | 1          | 1           | 9  | Smash It Sports NW (WA)    |
| • | 0          | 2           | 5 | Calhoun/Michael's Toy. (WA) | 2          | 0           | 10 | Vancouver Conn. 50 (WA)    |

# Friday • August 14, 2020 • The Fields at Little Valley • St. George

Field address ▶ 2995 South 2350 East - St. George, UT 84790

| Time     | #  | Runs | Team Name                   | Field | #  | Runs | Team Name                   |
|----------|----|------|-----------------------------|-------|----|------|-----------------------------|
| 12:30 PM | 4  | 20   | Bad Attitude (CA)           | 1     | 8  | 15   | Sin City Warriors (NV)      |
| 12:30 PM | 1  | 19   | 805's PE CLASS (CA)         | 2     | 5  | 18   | Calhoun/Michael's Toy. (WA) |
| 12:30 PM | 3  | 16   | Alliance/Scrap Iron 50 (CO) | 3     | 6  | 14   | Freak Show (NV)             |
| 12:30 PM | 2  | 16   | Advil Knights 50 (CA)       | 4     | 10 | 19   | Vancouver Conn. 50 (WA)     |
| 2:00 PM  | 8  | 20   | Sin City Warriors (NV)      | 1     | 1  | 9    | 805's PE CLASS (CA)         |
| 2:00 PM  | 10 | 25   | Vancouver Conn. 50 (WA)     | 4     | 4  | 24   | Bad Attitude (CA)           |
| 3:30 PM  | 6  | 26   | Freak Show (NV)             | 1     | 2  | 14   | Advil Knights 50 (CA)       |
| 3:30 PM  | 7  | 27   | S.I. Mile High Hitmen (CO)  | 2     | 9  | 28   | Smash It Sports NW (WA)     |
| 5:00 PM  | 9  | 14   | Smash It Sports NW (WA)     | 2     | 3  | 20   | Alliance/Scrap Iron 50 (CO) |
| 5:00 PM  | 5  | 19   | Calhoun/Michael's Toy. (WA) | 3     | 7  | 33   | S.I. Mile High Hitmen (CO)  |

Seeding for 50-AAA Three-game-guarantee bracket commencing Saturday morning • See bracket for details

Format: Two (2) game Round Robin to seed 50-AAA Three-game-guarantee bracket

Home Runs - AAA = 3 per team per game, Outs

#### Men's 50+ AAA Division • 10 Teams

August 14 - 16, 2020

Rev. 08/03/2020