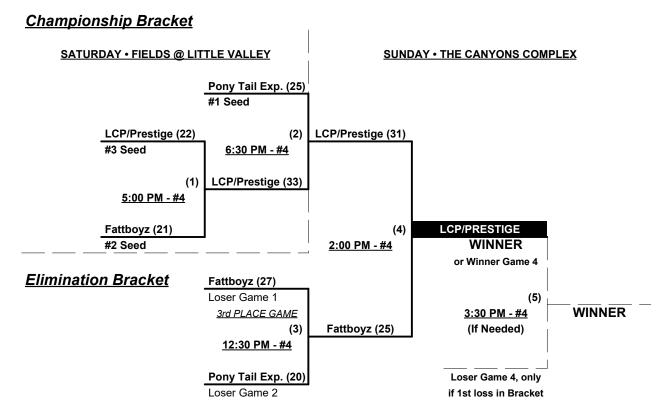

Seeding for 40-Major Three-game-guarantee bracket commencing Saturday afternoon • See Bracket for details

Seeding for 40-Major+ Double Elimination bracket commencing Saturday afternoon • See Bracket for details

Format: Mixed Round Robin to seed Men's 40-Masters Championship brackets § Equalizer = 5 Runs (HOME)

Teams #1-3 play Double Elimination bracket for 40-Major+ Championship • INTERNAL SEEDING

Teams #4-11 play Three-game-guarantee bracket for 40-Major Championship

Home Runs - Home Run rule of LOWER rated team in game Major+ = 10 • Major = 8 (Excess: DBO)