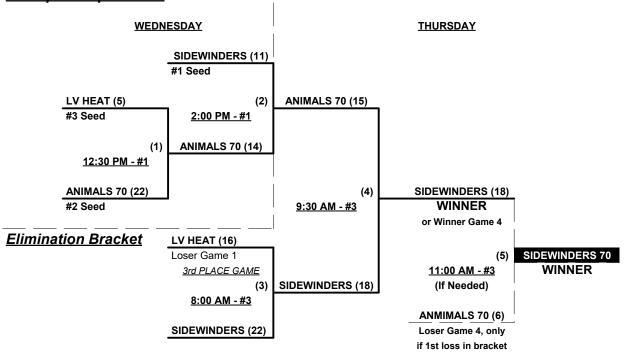

### Men's 70+ Division • 10 Teams

|   | <u>Win</u> | <u>Loss</u> |   |                          | <u>Win</u> | <u>Loss</u> |    |                           |
|---|------------|-------------|---|--------------------------|------------|-------------|----|---------------------------|
| _ | 2          | 1           | 1 | Animals 70's (CA)        | 3          | 0           | 6  | Scrap Iron 5280' (CO)     |
|   | 0          | 3           | 2 | Las Vegas Heat 70's (NV) | 2          | 1           | 7  | S. Iron Diamonds 70 (CO)  |
|   | 3          | 0           | 3 | Sidewinders 70's (AZ)    | 3          | 0           | 8  | So Cal Warriors 70's (CA) |
|   | 0          | 3           | 4 | Doughboys (NV)           | 0          | 3           | 9  | California Oaks 70        |
|   | 1          | 2           | 5 | Last Call 70 (NV)        | 1          | 2           | 10 | Franklin Loan Center (CA) |

#### Seeding for 70-Major & 70-AAA Championship brackets commencing Wednesday afternoon • See brackets

Format: Mixed (3-game) Round Robin to seed Men's 70-Major, 70-AAA and 70-AA Championship brackets

Teams #1-3 play Double Elimination bracket for 70-Major Championship • INTERNAL SEEDING

Teams #4-8 play Double Elimination bracket for 70-AAA Championship

Teams #9-10 play Best 2 of 3 Series for 70-AA Championship

Home Runs - Home Run rule of LOWER rated team in game M

Major = 6 • AAA = 3 • AA = 1, Outs

Run Rules - 5 runs per ½ inning at bat (except open inning) NOTE HR's • "You hit 'em, you git 'em"

Pitch Count - All batters start with 1-1 count (WITH courtesy foul) per SSUSA Rulebook §6.2 (Pitch Count)

Time Limits - RR = 65 + open inn. • Bracket = 70 + open inn. • Championship game(s) = 7 innings full

Tie Breakers - Head to head (in full RR only), least runs allowed, run differential, coin toss

Rev. 07/27/2020