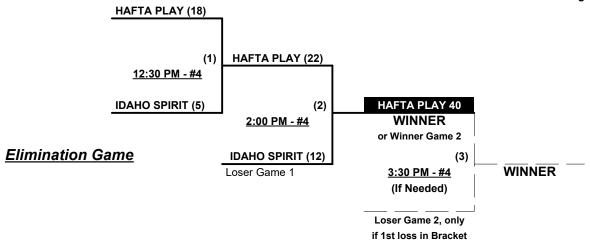

## Women's 40/50+ Division • 6 Teams

|   | <u>Win</u> | <u>Loss</u> |   | <u>40-AAA</u>      | <u>Win</u> | <u>Loss</u> |   | <u>50-Major</u>       |
|---|------------|-------------|---|--------------------|------------|-------------|---|-----------------------|
|   | 1          | 2           | 1 | Hafta Play 40 (CA) | 2          | 1           | 3 | Old School (CA)       |
| _ | 1          | 2           | 2 | Idaho Spirit 40    | 1          | 2           | 4 | Takin' Chances (CA)   |
|   |            |             |   |                    |            |             |   | <u>50-AAA</u>         |
|   |            |             |   |                    | 2          | 1           | 5 | B.O.O.B.'s 50 (CA)    |
|   |            |             |   |                    |            |             |   | Old Nasty Curves (CA) |

SP = Spilsbury Field

AM = American Legion Field

§ Teams #5-6 RECEIVE 5-Run equalizer and are VISITOR vs. Teams #1-4

Format: Three (3) game "EXHIBITION" Round Robin on Saturday prior to Championship Playoffs AT LITTLE VALLEY

#### CHAMPIONSHIPS AT THE FIELDS AT LITTLE VALLEY • 2995 S 2350 E Street - St. George, UT 84790

Teams #1-2 play Best 2 of 3 Series for 40W-AAA Championship ON SUNDAY

Teams #3-4 play Best 2 of 3 Series for 50W-Major Championship ON SUNDAY