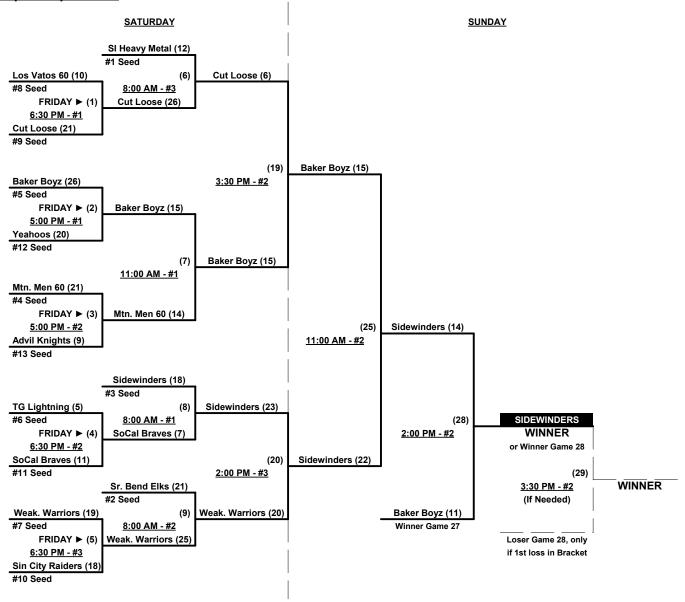

#### Men's 60+ AAA Division • 13 Teams

#### **Championship Bracket**

TG Lightning (11)
Loser Game 10

August 14 - 16, 2020

Rev. 08/03/2020

Seeding for 60-AAA Three-game-guarantee bracket commencing FRIDAY afternoon • See bracket for details

Format: Two (2) game Round Robin to seed 60-AAA Three-game-guarantee bracket

Home Runs - AAA = 3 per team per game, Outs

NOTE SSUSA Official Rulebook §9.5 (Retrieving Home Run Balls) will be strictly enforced.

Pitch Count - All batters start with 1-1 count (WITH courtesy foul) per SSUSA Rulebook §6.2 (Pitch Count)

Run Rules - 5 runs per ½ inning at bat (except open inning)

Time Limits - RR = 65 + open inn. • Bracket = 70 + open inn. • Championship game(s) = 7 innings full

Tie Breakers - Head to head (in full RR only), least runs allowed, run differential, coin toss

Rev. 08/03/2020