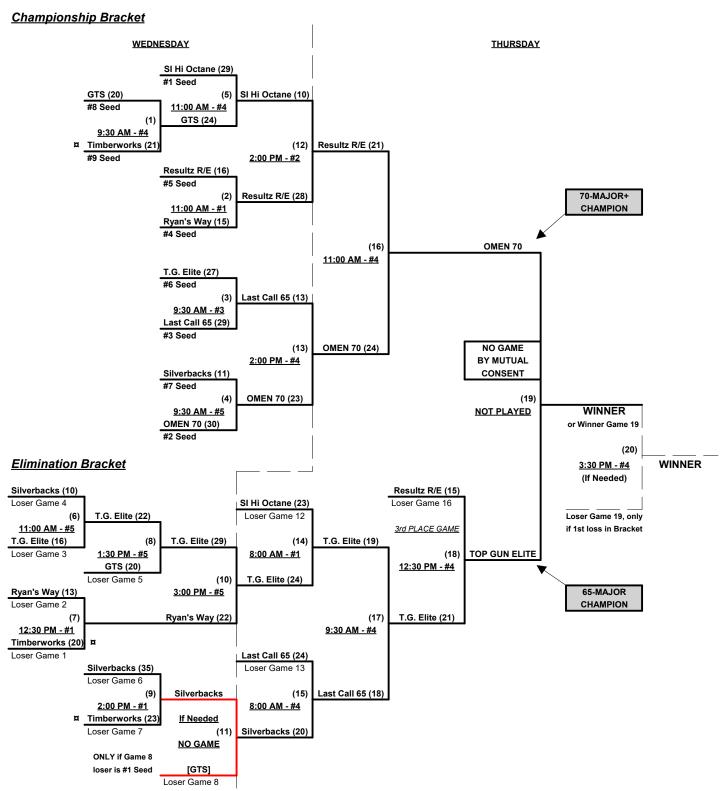

## Men's 65/70+ Platinum Division • 9 Teams

|   | <u>Win</u> | <u>Loss</u> |   |                         | <u>Win</u> | <u>Loss</u> |    |                            |
|---|------------|-------------|---|-------------------------|------------|-------------|----|----------------------------|
|   | 2          | 0           | 1 | Timberworks/Adidas (CA) | 2          | 0           | 6  | S. Iron High Octane (CO)   |
| • | 0          | 2           | 2 | Game Time Sports (ID)   | 0          | 2           | 7  | SilverBacks 65 (NV)        |
| • | 1          | 1           | 3 | Last Call 65 (NV)       | •          | •           | 8  | St. George Gold (UT) • OUT |
| • | 1          | 1           | 4 | Rezults Realty (NV)     | 0          | 2           | 9  | Top Gun Elite (CA)         |
|   | 1          | 1           | 5 | Ryan's Way (NV)         | 2          | 0           | 10 | Omen 70 (CA)               |
|   |            |             | , |                         |            |             | •  | • •                        |

#### Seeding for 65/70-Platinum Three-game-guarantee bracket commencing Wednesday morning • See bracket

Format: Two (2) game Round Robin to seed 65/70-Platinum Three-game-guarantee bracket

NOTE Team #1 plays "EXHIBITION" • Seeded last (#9) and cannot advance in bracket

- Team #1 is declared Western Champion and earns berth in 65-Major+ USA Nat'l Game
- Team #10 is declared Western Champion and earns berth in 70-Major+ USA Nat'l Game

Home Runs - Home Run rule of LOWER rated team in game

Major + = 9 per team per game, Outs

Major = 6 per team per game, Outs

NOTE SSUSA Official Rulebook §9.5 (Retrieving Home Run Balls) will be strictly enforced.

Pitch Count - All batters start with 1-1 count (WITH courtesy foul) per SSUSA Rulebook §6.2 (Pitch Count)

Run Rules - 5 runs per ½ inning at bat (except open inning)

Time Limits - RR = 65 + open inn. • Bracket = 70 + open inn. • Championship game(s) = 7 innings full

Tie Breakers - Head to head (in full RR only), least runs allowed, run differential, coin toss

#### MAJOR PLUS ONLY (Team #1 vs. Team #11) GAME RULES

Home Runs - Major+ Rule = 9 per team per game, Outs

Run Rules - Seven (7) runs per ½ inning at bat (except open inning)

Mercy Rule - Fifteen (15) Runs after five (5) innings