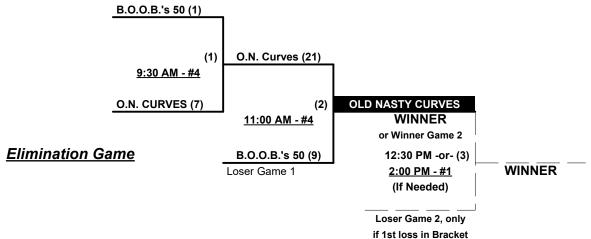

Teams #5-6 play Best 2 of 3 Series for 50W-AAA Championship ON SUNDAY

Home Runs - Home Run rule of LOWER rated team in game

Major = 6 per team per game, Outs AAA = 3 per team per game, Outs

NOTE SSUSA Official Rulebook §9.5 (Retrieving Home Run Balls) will be strictly enforced.