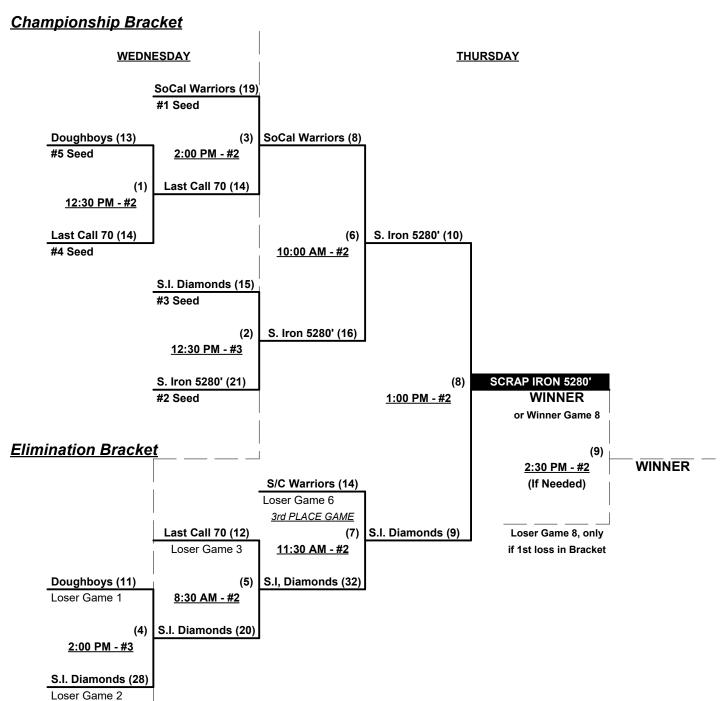

### Men's 70+ Division • 10 Teams

|   | <u>Win</u> | <u>Loss</u> |   |                          | <u>Win</u> | <u>Loss</u> |    |                           |
|---|------------|-------------|---|--------------------------|------------|-------------|----|---------------------------|
| _ | 2          | 1           | 1 | Animals 70's (CA)        | 3          | 0           | 6  | Scrap Iron 5280' (CO)     |
|   | 0          | 3           | 2 | Las Vegas Heat 70's (NV) | 2          | 1           | 7  | S. Iron Diamonds 70 (CO)  |
|   | 3          | 0           | 3 | Sidewinders 70's (AZ)    | 3          | 0           | 8  | So Cal Warriors 70's (CA) |
|   | 0          | 3           | 4 | Doughboys (NV)           | 0          | 3           | 9  | California Oaks 70        |
|   | 1          | 2           | 5 | Last Call 70 (NV)        | 1          | 2           | 10 | Franklin Loan Center (CA) |

#### Seeding for 70-Major & 70-AAA Championship brackets commencing Wednesday afternoon • See brackets

Format: Mixed (3-game) Round Robin to seed Men's 70-Major, 70-AAA and 70-AA Championship brackets

Teams #1-3 play Double Elimination bracket for 70-Major Championship • INTERNAL SEEDING

Teams #4-8 play Double Elimination bracket for 70-AAA Championship

Teams #9-10 play Best 2 of 3 Series for 70-AA Championship

Home Runs - Home Run rule of LOWER rated team in game M

Major = 6 • AAA = 3 • AA = 1, Outs