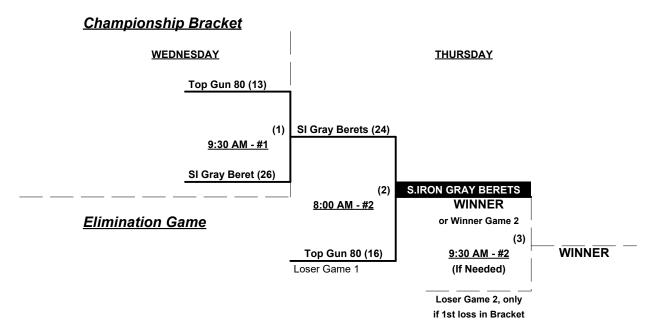

INTERNAL SEEDING Teams #4-6 play double elimination bracket for 75-AAA Championship INTERNAL SEEDING
- Teams #7-8 play Best 2 of 3 Series for 80-Platinum Championship
  Teams #9-10 play Best 2 of 3 Series for 80-AAA Championship

Home Runs - Open Time Limits - RR = 65 minutes + open inning

Pitch Count - All batters start with 1-1 count (WITH courtesy foul) per SSUSA Rulebook §6.2 (Pitch Count)

Run Rules - 5 runs per ½ inning at bat (except open inning)

Tie Breakers - Head to head (in full RR only), least runs allowed, run differential, coin toss



Rev. 07/27/2020

#### Men's 75+ Platinum Division • 3 Teams

#### **Championship Bracket**





# SSUSA's Western National Championships 2020 St. George, Utah August 11 - 13, 2020

Rev. 07/27/2020

#### Men's 80+ Platinum Division • 2 Teams





Rev. 07/27/2020

#### Men's 75+ AAA Division • 3 Teams

#### **Championship Bracket**





# SSUSA's Western National Championships 2020 St. George, Utah August 11 - 13, 2020

Rev. 07/27/2020

#### Men's 80+ AAA Division • 2 Teams





Rev. 08/03/2020

### Men's 40+ Masters Platinum Division • 11 Teams

| <u>Win</u> | Loss  |   | <u>40-Major+</u>           | <u>Win</u> | Loss |    | <u>40-Major</u>           |
|------------|-------|---|----------------------------|------------|------|----|---------------------------|
| 1 (0)      | 1 (1) | 1 | Fattboyz Dudley/Elite (CA) | 1          | 1    | 6  | Flawless/Worksteer (CA)   |
| 0 (2)      | 2 (0) | 2 | LCP/Prestige Softball (CA) | 2          | 0    | 7  | Cheap Suits/Republic (CA) |
| 2 (0)      | 0 (1) | 3 | Pony Tail Express (CA)     |