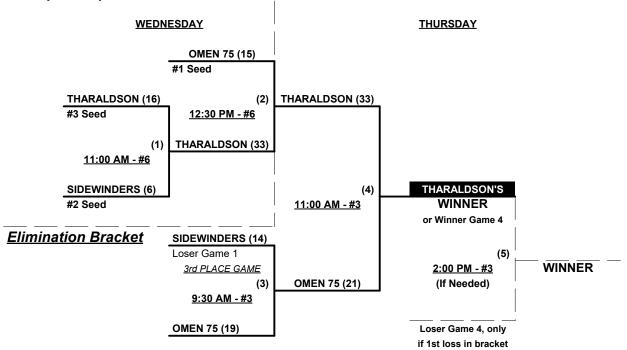

t: Mixed (3 game) Round Robin to seed Men's 75/80+ Championship brackets

- ¶ Teams #1-3 play double elimination bracket for 75-Platinum Championship INTERNAL SEEDING Teams #4-6 play double elimination bracket for 75-AAA Championship INTERNAL SEEDING
- Teams #7-8 play Best 2 of 3 Series for 80-Platinum Championship
  Teams #9-10 play Best 2 of 3 Series for 80-AAA Championship

Home Runs - Open Time Limits - RR = 65 minutes + open inning

Pitch Count - All batters start with 1-1 count (WITH courtesy foul) per SSUSA Rulebook §6.2 (Pitch Count)

Run Rules - 5 runs per ½ inning at bat (except open inning)

Tie Breakers - Head to head (in full RR only), least runs allowed, run differential, coin toss



Rev. 07/27/2020

#### Men's 75+ Platinum Division • 3 Teams

#### **Championship Bracket**





# SSUSA's Western National Championships 2020 St. George, Utah August 11 - 13, 2020

Rev. 07/27/2020

#### Men's 80+ Platinum Division • 2 Teams





Rev. 07/27/2020

#### Men's 75+ AAA Division • 3 Teams

#### **Championship Bracket**





# SSUSA's Western National Championships 2020 St. George, Utah August 11 - 13, 2020

Rev. 07/27/2020

#### Men's 80+ AAA Division • 2 Teams





Rev. 08/03/2020

### Men's 40+ Masters Platinum Division • 11 Teams

| <u>Win</u> | Loss  |   | <u>40-Major+</u>           | <u>Win</u> | Loss |    | <u>40-Major</u>           |
|------------|-------|---|----------------------------|------------|------|----|---------------------------|
| 1 (0)      | 1 (1) | 1 | Fattboyz Dudley/Elite (CA) | 1          | 1    | 6  | Flawless/Worksteer (CA)   |
| 0 (2)      |