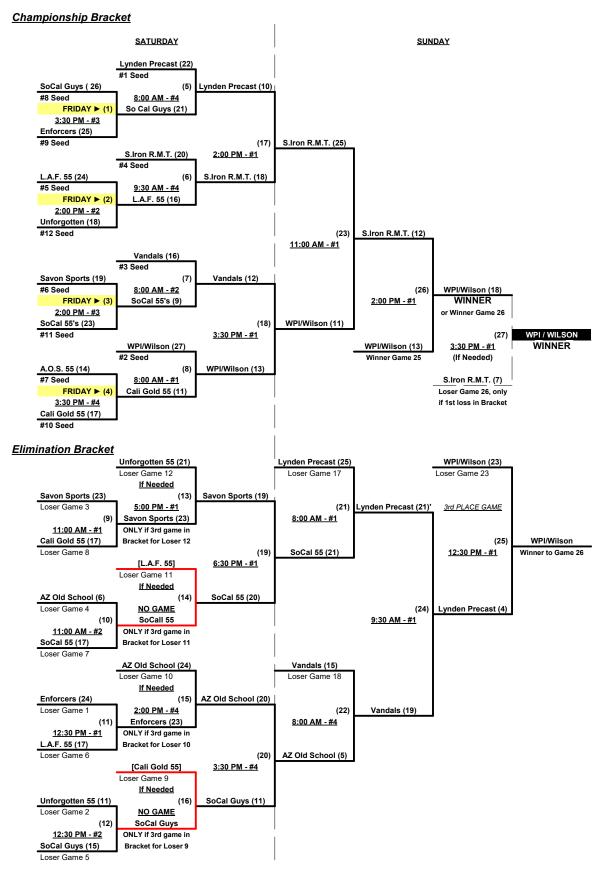

# Men's 55+ Major Division • 12 Teams

|   | <u>Win</u> | <u>Loss</u> |   |                       | <u>Win</u> | <u>Loss</u> |    |                           |
|---|------------|-------------|---|-----------------------|------------|-------------|----|---------------------------|
|   | 1          | 1           | 1 | Arizona Old School 55 | 1          | 1           | 7  | Scrap Iron R.M.T. 55 (CO) |
|   | 0          | 2           | 2 | Cali Gold 55 (CA)     | 0          | 2           | 8  | So Cal 55 (CA)            |
| • | 1          | 1           | 3 | Enforcers (CA)        | 1          | 1           | 9  | So Cal Guys 55's (CA)     |
| • | 1          | 1           | 4 | L.A.F. 55 (CA)        | 0          | 2           | 10 | Unforgotten Warriors (AZ) |
|   | 2          | 0           | 5 | Lynden Precast (WA)   | 2          | 0           | 11 | Vandals (CA)              |
| _ | 1          | 1           | 6 | Savon Sports (UT)     | 2          | 0           | 12 | WPI/Wilson Auto (ID)      |

# Friday • August 14, 2020 • The Fields at Little Valley • St. George

Field address ▶ 2995 South 2350 East - St. George, UT 84790

| Time     | #  | Runs | Team Name                 | Field | #  | Runs       | Team Name                 |
|----------|----|------|---------------------------|-------|----|------------|---------------------------|
| 8:00 AM  | 6  | 16   | Savon Sports (UT)         | 1     | 8  | 15         | So Cal 55 (CA)            |
| 8:00 AM  | 2  | 2    | Cali Gold 55 (CA)         | 2     | 7  | <u> 17</u> | Scrap Iron R.M.T. 55 (CO) |
| 8:00 AM  | 1  | 28   | Arizona Old School 55     | 3     | 3  | 13         | Enforcers (CA)            |
| 8:00 AM  | 9  | 20   | So Cal Guys 55's (CA)     | 4     | 12 | 40         | WPI/Wilson Auto (ID)      |
| 9:30 AM  | 8  | 24   | So Cal 55 (CA)            | 1     | 5  | 25         | Lynden Precast (WA)       |
| 9:30 AM  | 7  | 17   | Scrap Iron R.M.T. 55 (CO) | 2     | 11 | 18         | Vandals (CA)              |
| 9:30 AM  | 3  | 32   | Enforcers (CA)            | 3     | 10 | 31         | Unforgotten Warriors (AZ) |
| 9:30 AM  | 12 | 22   | WPI/Wilson Auto (ID)      | 4     | 4  | 19         | L.A.F. 55 (CA)            |
| 11:00 AM | 5  | 13   | Lynden Precast (WA)       | 1     | 2  | 11         | Cali Gold 55 (CA)         |
| 11:00 AM | 11 | 30   | Vandals (CA)              | 2     | 1  | 25         | Arizona Old School 55     |
| 11:00 AM | 10 | 18   | Unforgotten Warriors (AZ) | 3     | 9  | 27         | So Cal Guys 55's (CA)     |
| 11:00 AM | 4  | 22   | L.A.F. 55 (CA)            | 4     | 6  | 14         | Savon Sports (UT)         |

Seeding for 55-Major Three-game-guarantee bracket commencing FRIDAY afternoon • See Bracket for details

Format: Two (2) game Round Robin to seed 55-Major Three-game-guarantee bracket

Home Runs - Major = 6 per team per game, Outs

#### Men's 55+ Major Division • 12 Teams

August 14 - 16, 2020

Rev. 08/03/2020