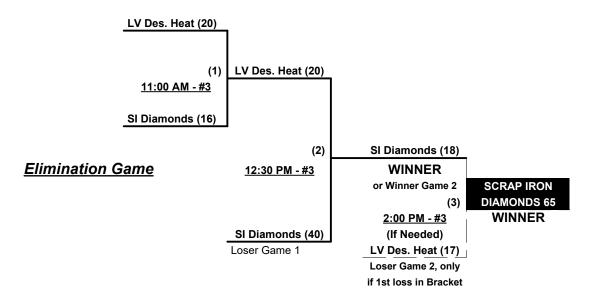

## Men's 50+ AAA Division • 10 Teams

|   | <u>Win</u> | <u>Loss</u> |   |                             | <u>Win</u> | <u>Loss</u> |    |                            |
|---|------------|-------------|---|-----------------------------|------------|-------------|----|----------------------------|
|   | 1          | 1           | 1 | 805's PE CLASS (CA)         | 1          | 1           | 6  | Freak Show (NV)            |
|   | 0          | 2           | 2 | Advil Knights 50 (CA)       | 1          | 1           | 7  | S.I. Mile High Hitmen (CO) |
| • | 2          | 0           | 3 | Alliance/Scrap Iron 50 (CO) | 1          | 1           | 8  | Sin City Warriors (NV)     |
| • | 1          | 1           | 4 | Bad Attitude (CA)           | 1          | 1           | 9  | Smash It Sports NW (WA)    |
| • | 0          | 2           | 5 | Calhoun/Michael's Toy. (WA) | 2          | 0           | 10 | Vancouver Conn. 50 (WA)    |

Seeding for 50-AAA Three-game-guarantee bracket commencing Saturday morning • See bracket for details

Format: Two (2) game Round Robin to seed 50-AAA Three-game-guarantee bracket

Home Runs - AAA = 3 per team per game, Outs

NOTE SSUSA Official Rulebook §9.5 (Retrieving Home Run Balls) will be strictly enforced.

Pitch Count - All batters start with 1-1 count (WITH courtesy foul) per SSUSA Rulebook §6.2 (Pitch Count)

Run Rules - 5 runs per ½ inning at bat (except open inning)

Time Limits - RR = 65 + open inn. • Bracket = 70 + open inn. • Championship game(s) = 7 innings full

Tie Breakers - Head to head (in full RR only), least runs allowed, run differential, coin toss

Rev. 08/14/2020