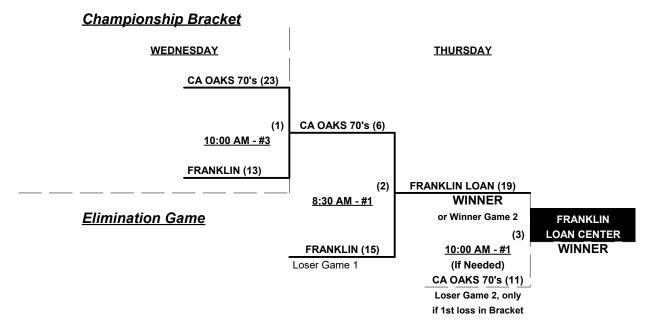

nship

Teams #9-10 play Best 2 of 3 Series for 70-AA Championship

Home Runs - Home Run rule of LOWER rated team in game M

Major = 6 • AAA = 3 • AA = 1, Outs

Run Rules - 5 runs per ½ inning at bat (except open inning) NOTE HR's • "You hit 'em, you git 'em"

Pitch Count - All batters start with 1-1 count (WITH courtesy foul) per SSUSA Rulebook §6.2 (Pitch Count)

Time Limits - RR = 65 + open inn. • Bracket = 70 + open inn. • Championship game(s) = 7 innings full

Tie Breakers - Head to head (in full RR only), least runs allowed, run differential, coin toss



Rev. 07/27/2020

#### Men's 70+ Major Division • 3 Teams

#### **Championship Bracket**





# SSUSA's Western National Championships 2020 St. George, Utah August 11 - 13, 2020

Rev. 07/27/2020

#### Men's 70+ AA Division • 2 Teams





Rev. 07/27/2020

# Men's 70+ AAA Division • 5 Teams





August 11 - 13, 2020

Rev. 07/28/2020

### Men's 75/80+ Gold Division • 10 Teams

| <u>Win</u> | Loss        |                   |                         | <u>Win</u>                                                                                                                                                                                                                    | Loss                                                                                                                                                                                                                                                                  |