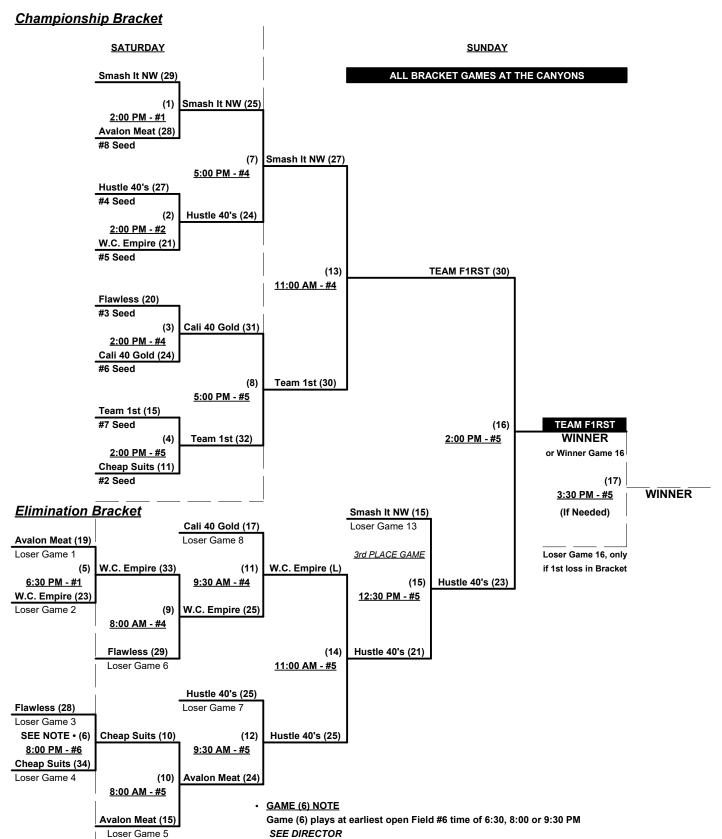

## Men's 50+ Platinum Division • 20 Teams

Format: Two (2) game Round Robin to seed 50-Platinum Three-game-guarantee bracket

**NOTE** Team #1 is declared Western USA Champion (50-Major+) and earns bid to USA Nat'l Game Top finishing 50-Major team declared Western USA Champion and earns bid to USA Nat'l Game

**NOTE** Team #1 must WIN bracket to earn 1st Place Awards and 2021 T.O.C. bid in 50-Major+

If Team #1 wins, Runner-up also earns 1st Place Awards and 2021 T.O.C. bid in 50-Major

Home Runs - Major = 6 per team per game, Outs

#### Men's 50+ Platinum Division • 20 Teams

#### Championship Bracket

Loser Game 8

Loser Game 18

August 14 - 16, 2020

Rev. 08/03/2020