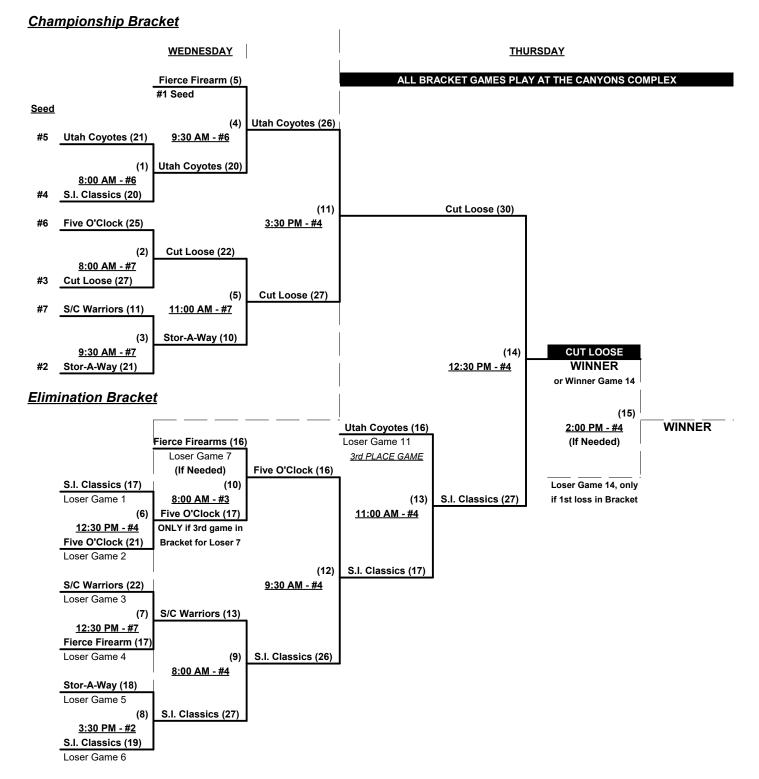

## Men's 65+ Silver Division • 9 Teams

| <u>Win</u> | <u>Loss</u> |   | <u>65-AAA</u>               | <u>Win</u> | <u>Loss</u> |   | <u>65-AAA</u>             |
|------------|-------------|---|-----------------------------|------------|-------------|---|---------------------------|
| 1          | 1           | 1 | Cut Loose 65's (CA)         | 2          | 0           | 6 | Stor-A-Way/Grey Sox (WA)  |
| 2          | 0           | 2 | Fierce Firearms 65 (UT)     | 1          | 1           | 7 | Utah Coyotes              |
| 1          | 1           | 3 | It's 5:00 Somewhere (CA)    |            |             |   | <u>65-AA</u>              |
| 1          | 1           | 4 | Scrap Iron 65 Classics (CO) | 1          | 2           | 8 | L. Vegas Desert Heat (NV) |
| 1          | 1           | 5 | So Cal Warriors (CA)        | 0          | 3           | 9 | S. Iron Diamonds 65 (CO)  |

#### Seeding for 65-AAA Three-game-guarantee bracket commencing Wednesday morning AT THE CANYONS

Format: Mixed (2 game) Round Robin to seed 65-AAA Three-game-guarantee bracket

Teams #1-7 play Three-game-guarantee bracket for 65-AAA Championship

Teams #8-9 play Best 2 of 3 Series for 65-AA Championship ON WEDNESDAY @ THE CANYONS

Home Runs - Home Run rule of LOWER rated team in game

AAA = 3 per Team per Game, Outs AA = 1 per Team per Game, Outs

NOTE SSUSA Official Rulebook §9.5 (Retrieving Home Run Balls) will be strictly enforced.

Pitch Count - All batters start with 1-1 count (WITH courtesy foul) per SSUSA Rulebook §6.2 (Pitch Count)

Run Rules - 5 runs per ½ inning at bat (except open inning)

Time Limits - RR = 65 + open inn. • Bracket = 70 + open inn. • Championship game(s) = 7 innings full

Tie Breakers - Head to head (in full RR only), least runs allowed, run differential, coin toss

Rev. 07/27/2020