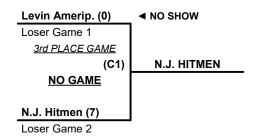

n bracket

Home Runs - Major = 6 per Team per Game, Outs

**NOTE** SSUSA Official Rulebook §9.5 (Retrieving Home Run Balls) will be strictly enforced.

Pitch Count - All batters start with 1-1 count (WITH waste foul) per SSUSA Rulebook §6.2 (Pitch Count)

Run Rules - Major = 5 runs per ½ inning at bat

Time Limits - RR = 65 + open inn. • Bracket = 70 + open inn. • Championship game(s) = 7 innings full

Tie Breakers - Head to head (in full RR only), least runs allowed, run differential, coin toss

#### Schedule Subject to Change at Discretion of Tournament and Field Directors



## SSUSA's Winter National Championships 2020 Ft. Myers, Florida November 10 - 12, 2020

Rev. 11/11/2020

## Men's 65+ Major Division • 4 Teams

#### Single Elimination Bracket



#### Consolation (3rd Place) Game





# SSUSA's Winter National Championships 2020 Ft. Myers, Florida

November 10 - 12, 2020

Rev. 11/09/2020

#### Men's 65+ AAA Division • 6 Teams

| <u>Win</u> | <u>Loss</u> |   |                             | <u>Win</u> | <u>Loss</u> |   |                          |
|------------|-------------|---|-----------------------------|------------|-------------|---|--------------------------|
| •          |             | 1 | Berkley Home (NJ) • OUT     | 1          | 1           | 6 | Studz (WI)               |
| 1          | 1           | 2 | Chicago Prime 65's (IL)     | •          | •           | 7 | Texas Thunder 65's • OUT |
| 0          | 2           | 3 | L. Island Jags 65 Red (NY)  | 2          | 0           | 8 | Universal Softball (OH)  |
| 0          | 2           | 4 | Spring Ford 6