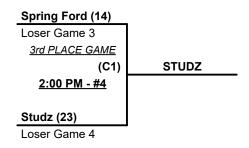

- AAA = 3 per Team per Game, Outs

NOTE SSUSA Official Rulebook §9.5 (Retrieving Home Run Balls) will be strictly enforced.

Pitch Count - All batters start with 1-1 count (WITH waste foul) per SSUSA Rulebook §6.2 (Pitch Count)

Run Rules - Five (5) runs per ½ inning at bat (except open inning)

Time Limits - RR = 65 + open inn. • Bracket = 70 + open inn. • Championship game(s) = 7 innings full

Tie Breakers - Head to head (in full RR only), least runs allowed, run differential, coin toss

Schedule Subject to Change at Discretion of Tournament and Field Directors



## SSUSA's Winter National Championships 2020 Ft. Myers, Florida November 10 - 12, 2020

Rev. 11/11/2020

## Men's 65+ AAA Division • 6 Teams

#### **Modified Single Elimination Bracket**



#### Consolation (3rd Place) Game